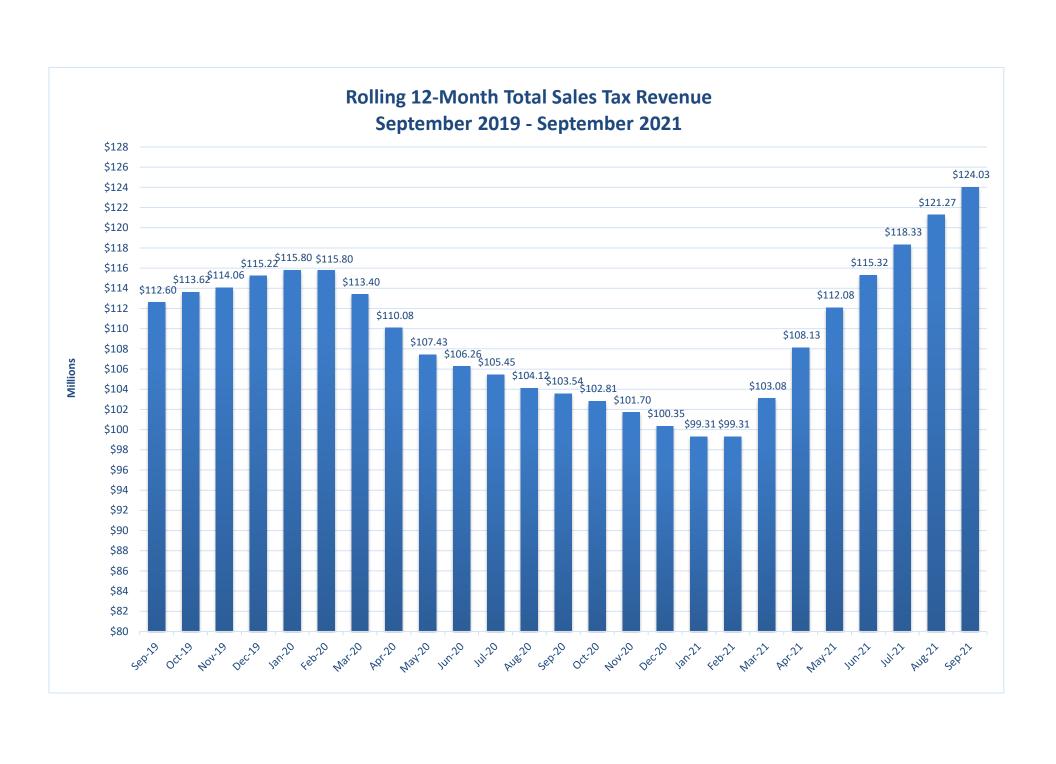

## SALES TAX REVENUE REPORT REGIONAL FLOOD CONTROL DISTRICT FISCAL YEAR 2021-2022 MODIFIED ACCRUAL BASIS

| MONTH<br>SALES TAX<br>COLLECTED BY<br>MERCHANT | Т  | 4 CENT SALES FAX ESTIMATE (as approved April 8, 2021) |       | ACTUAL<br>SALES TAX<br>REVENUES | 0\ | IFFERENCE<br>/ER/(UNDER)<br>ESTIMATE | PERCENT<br>+/- FROM<br>ESTIMATE |
|------------------------------------------------|----|-------------------------------------------------------|-------|---------------------------------|----|--------------------------------------|---------------------------------|
| JULY                                           | \$ | 8,916,324.03                                          |       | \$<br>11,427,590.64             | \$ | 2,511,266.61                         | 28.16%                          |
| AUGUST                                         | \$ | 9,062,012.81                                          |       | 11,176,839.51                   |    | 2,114,826.70                         | 23.34%                          |
| SEPTEMBER                                      | \$ | 9,216,909.75                                          |       | 11,673,816.32                   |    | 2,456,906.57                         | 26.66%                          |
| OCTOBER                                        | \$ | 8,991,368.25                                          |       | -                               |    |                                      |                                 |
| NOVEMBER                                       | \$ | 9,129,388.54                                          |       | -                               |    |                                      |                                 |
| DECEMBER                                       | \$ | 11,164,518.09                                         |       | -                               |    |                                      |                                 |
| JANUARY                                        | \$ | 8,666,059.27                                          |       | -                               |    |                                      |                                 |
| FEBRUARY                                       | \$ | 8,107,277.23                                          |       | -                               |    |                                      |                                 |
| MARCH                                          | \$ | 10,455,336.39                                         |       | -                               |    |                                      |                                 |
| APRIL                                          | \$ | 9,613,032.89                                          |       | -                               |    |                                      |                                 |
| MAY                                            | \$ | 10,156,426.81                                         |       | -                               |    |                                      |                                 |
| JUNE                                           | \$ | 10,421,345.94                                         |       | -                               |    |                                      |                                 |
|                                                |    |                                                       | 83888 |                                 |    |                                      |                                 |
| TOTAL:                                         | \$ | 113,900,000.00                                        |       | \$<br>34,278,246.47             | \$ | 7,082,999.88                         | 26.04%                          |