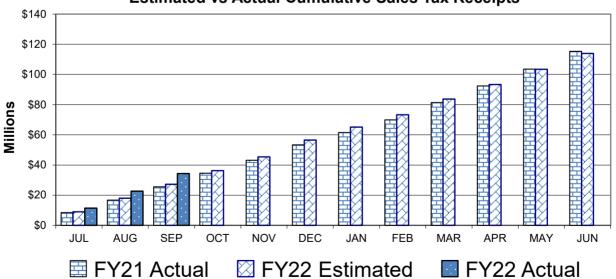

## SALES TAX REVENUE REPORT REGIONAL FLOOD CONTROL DISTRICT FISCAL YEAR 2021-2022 MODIFIED ACCRUAL BASIS

| MONTH<br>SALES TAX<br>COLLECTED BY<br>MERCHANT | Т  | 4 CENT SALES FAX ESTIMATE (as approved April 8, 2021) |       | ACTUAL<br>SALES TAX<br>REVENUES | 0\ | IFFERENCE<br>/ER/(UNDER)<br>ESTIMATE | PERCENT<br>+/- FROM<br>ESTIMATE |
|------------------------------------------------|----|-------------------------------------------------------|-------|---------------------------------|----|--------------------------------------|---------------------------------|
| JULY                                           | \$ | 8,916,324.03                                          |       | \$<br>11,427,590.64             | \$ | 2,511,266.61                         | 28.16%                          |
| AUGUST                                         | \$ | 9,062,012.81                                          |       | 11,176,839.51                   |    | 2,114,826.70                         | 23.34%                          |
| SEPTEMBER                                      | \$ | 9,216,909.75                                          |       | 11,673,816.32                   |    | 2,456,906.57                         | 26.66%                          |
| OCTOBER                                        | \$ | 8,991,368.25                                          |       | -                               |    |                                      |                                 |
| NOVEMBER                                       | \$ | 9,129,388.54                                          |       | -                               |    |                                      |                                 |
| DECEMBER                                       | \$ | 11,164,518.09                                         |       | -                               |    |                                      |                                 |
| JANUARY                                        | \$ | 8,666,059.27                                          |       | -                               |    |                                      |                                 |
| FEBRUARY                                       | \$ | 8,107,277.23                                          |       | -                               |    |                                      |                                 |
| MARCH                                          | \$ | 10,455,336.39                                         |       | -                               |    |                                      |                                 |
| APRIL                                          | \$ | 9,613,032.89                                          |       | -                               |    |                                      |                                 |
| MAY                                            | \$ | 10,156,426.81                                         |       | -                               |    |                                      |                                 |
| JUNE                                           | \$ | 10,421,345.94                                         |       | -                               |    |                                      |                                 |
|                                                |    |                                                       | 83888 |                                 |    |                                      |                                 |
| TOTAL:                                         | \$ | 113,900,000.00                                        |       | \$<br>34,278,246.47             | \$ | 7,082,999.88                         | 26.04%                          |

## **Estimated vs Actual Cumulative Sales Tax Receipts**

11/29/2021 Sales Tax FY20-21