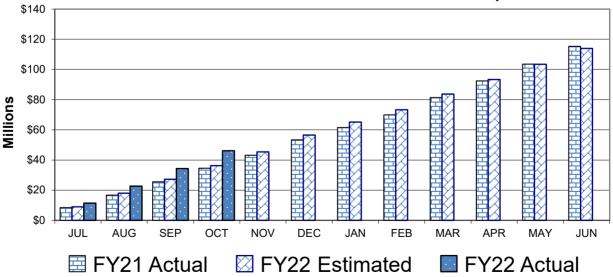

## SALES TAX REVENUE REPORT REGIONAL FLOOD CONTROL DISTRICT FISCAL YEAR 2021-2022 MODIFIED ACCRUAL BASIS

| MONTH<br>SALES TAX<br>COLLECTED BY<br>MERCHANT | 8888 | 1/4 CENT SALES TAX ESTIMATE (as approved April 8, 2021) |  | ACTUAL<br>SALES TAX<br>REVENUES |               | DIFFERENCE<br>OVER/(UNDER)<br>ESTIMATE |    |  | PERCENT<br>+/- FROM<br>ESTIMATE |
|------------------------------------------------|------|---------------------------------------------------------|--|---------------------------------|---------------|----------------------------------------|----|--|---------------------------------|
| JULY                                           | \$   | 8,916,324.03                                            |  | \$                              | 11,427,590.64 | \$ 2,511,266.                          | 61 |  | 28.16%                          |
| AUGUST                                         | \$   | 9,062,012.81                                            |  |                                 | 11,176,839.51 | 2,114,826.                             | 70 |  | 23.34%                          |
| SEPTEMBER                                      | \$   | 9,216,909.75                                            |  |                                 | 11,673,816.32 | 2,456,906.                             | 57 |  | 26.66%                          |
| OCTOBER                                        | \$   | 8,991,368.25                                            |  |                                 | 11,800,690.19 | 2,809,321.                             | 94 |  | 31.24%                          |
| NOVEMBER                                       | \$   | 9,129,388.54                                            |  |                                 | -             |                                        |    |  |                                 |
| DECEMBER                                       | \$   | 11,164,518.09                                           |  |                                 | -             |                                        |    |  |                                 |
| JANUARY                                        | \$   | 8,666,059.27                                            |  |                                 | -             |                                        |    |  |                                 |
| FEBRUARY                                       | \$   | 8,107,277.23                                            |  |                                 | -             |                                        |    |  |                                 |
| MARCH                                          | \$   | 10,455,336.39                                           |  |                                 | -             |                                        |    |  |                                 |
| APRIL                                          | \$   | 9,613,032.89                                            |  |                                 | -             |                                        |    |  |                                 |
| MAY                                            | \$   | 10,156,426.81                                           |  |                                 | -             |                                        |    |  |                                 |
| JUNE                                           | \$   | 10,421,345.94                                           |  |                                 | -             |                                        |    |  |                                 |
|                                                |      |                                                         |  |                                 |               |                                        | I  |  |                                 |
| TOTAL:                                         | \$   | 113,900,000.00                                          |  | \$                              | 46,078,936.66 | \$ 9,892,321.                          | 32 |  | 27.34%                          |

## **Estimated vs Actual Cumulative Sales Tax Receipts**

12/30/2021 Sales Tax FY20-21