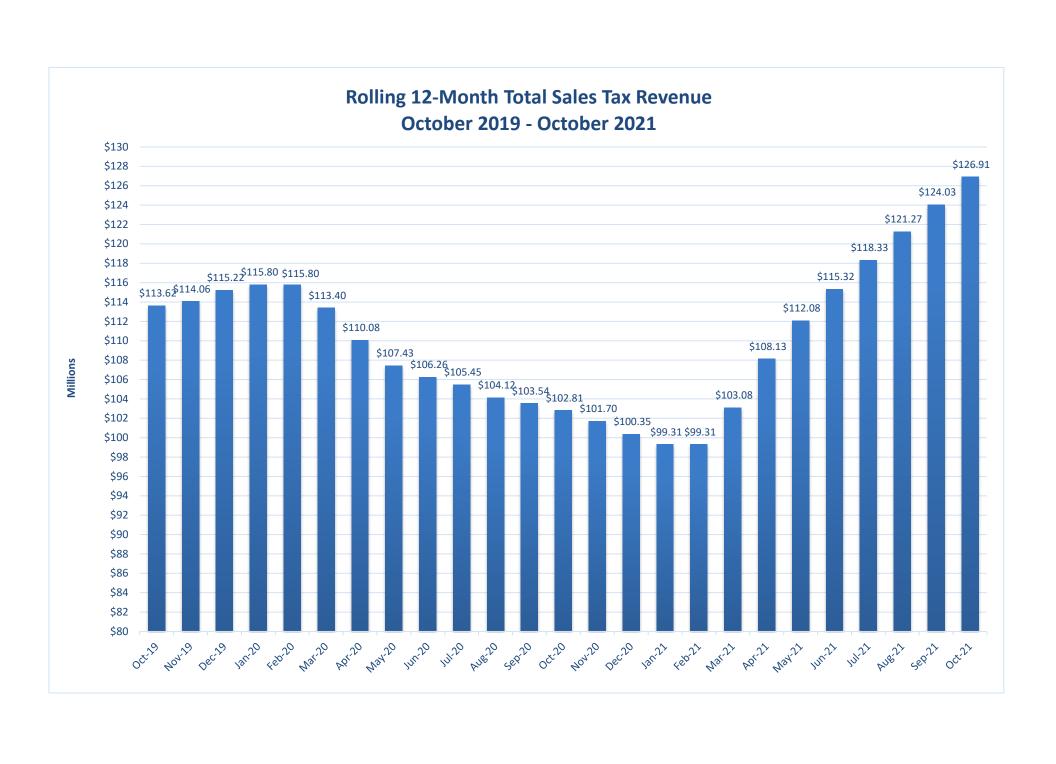

## SALES TAX REVENUE REPORT REGIONAL FLOOD CONTROL DISTRICT FISCAL YEAR 2021-2022 MODIFIED ACCRUAL BASIS

| MONTH<br>SALES TAX<br>COLLECTED BY<br>MERCHANT | 8888 | 1/4 CENT SALES TAX ESTIMATE (as approved April 8, 2021) |  | ACTUAL<br>SALES TAX<br>REVENUES |               | DIFFERENCE<br>OVER/(UNDER)<br>ESTIMATE |    |  | PERCENT<br>+/- FROM<br>ESTIMATE |
|------------------------------------------------|------|---------------------------------------------------------|--|---------------------------------|---------------|----------------------------------------|----|--|---------------------------------|
| JULY                                           | \$   | 8,916,324.03                                            |  | \$                              | 11,427,590.64 | \$ 2,511,266.                          | 61 |  | 28.16%                          |
| AUGUST                                         | \$   | 9,062,012.81                                            |  |                                 | 11,176,839.51 | 2,114,826.                             | 70 |  | 23.34%                          |
| SEPTEMBER                                      | \$   | 9,216,909.75                                            |  |                                 | 11,673,816.32 | 2,456,906.                             | 57 |  | 26.66%                          |
| OCTOBER                                        | \$   | 8,991,368.25                                            |  |                                 | 11,800,690.19 | 2,809,321.                             | 94 |  | 31.24%                          |
| NOVEMBER                                       | \$   | 9,129,388.54                                            |  |                                 | -             |                                        |    |  |                                 |
| DECEMBER                                       | \$   | 11,164,518.09                                           |  |                                 | -             |                                        |    |  |                                 |
| JANUARY                                        | \$   | 8,666,059.27                                            |  |                                 | -             |                                        |    |  |                                 |
| FEBRUARY                                       | \$   | 8,107,277.23                                            |  |                                 | -             |                                        |    |  |                                 |
| MARCH                                          | \$   | 10,455,336.39                                           |  |                                 | -             |                                        |    |  |                                 |
| APRIL                                          | \$   | 9,613,032.89                                            |  |                                 | -             |                                        |    |  |                                 |
| MAY                                            | \$   | 10,156,426.81                                           |  |                                 | -             |                                        |    |  |                                 |
| JUNE                                           | \$   | 10,421,345.94                                           |  |                                 | -             |                                        |    |  |                                 |
|                                                |      |                                                         |  |                                 |               |                                        | I  |  |                                 |
| TOTAL:                                         | \$   | 113,900,000.00                                          |  | \$                              | 46,078,936.66 | \$ 9,892,321.                          | 32 |  | 27.34%                          |