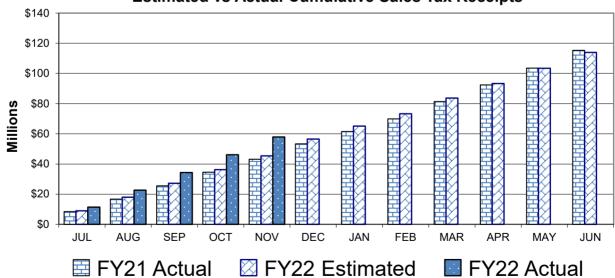

## SALES TAX REVENUE REPORT REGIONAL FLOOD CONTROL DISTRICT FISCAL YEAR 2021-2022 MODIFIED ACCRUAL BASIS

| MONTH<br>SALES TAX<br>COLLECTED BY<br>MERCHANT | T  | 4 CENT SALES FAX ESTIMATE (as approved April 8, 2021) |    | ACTUAL<br>SALES TAX<br>REVENUES | DIFFERENCE<br>OVER/(UNDER)<br>ESTIMATE | PERCENT<br>+/- FROM<br>ESTIMATE |
|------------------------------------------------|----|-------------------------------------------------------|----|---------------------------------|----------------------------------------|---------------------------------|
| JULY                                           | \$ | 8,916,324.03                                          | \$ | 11,427,590.64                   | \$ 2,511,266.61                        | 28.16%                          |
| AUGUST                                         | \$ | 9,062,012.81                                          |    | 11,176,839.51                   | 2,114,826.70                           | 23.34%                          |
| SEPTEMBER                                      | \$ | 9,216,909.75                                          |    | 11,673,816.32                   | 2,456,906.57                           | 26.66%                          |
| OCTOBER                                        | \$ | 8,991,368.25                                          |    | 11,800,690.19                   | 2,809,321.94                           | 31.24%                          |
| NOVEMBER                                       | \$ | 9,129,388.54                                          |    | 11,790,047.99                   | 2,660,659.45                           | 29.14%                          |
| DECEMBER                                       | \$ | 11,164,518.09                                         |    | -                               |                                        |                                 |
| JANUARY                                        | \$ | 8,666,059.27                                          |    | -                               |                                        |                                 |
| FEBRUARY                                       | \$ | 8,107,277.23                                          |    | -                               |                                        |                                 |
| MARCH                                          | \$ | 10,455,336.39                                         |    | -                               |                                        |                                 |
| APRIL                                          | \$ | 9,613,032.89                                          |    | -                               |                                        |                                 |
| MAY                                            | \$ | 10,156,426.81                                         |    | -                               |                                        |                                 |
| JUNE                                           | \$ | 10,421,345.94                                         |    | -                               |                                        |                                 |
|                                                |    |                                                       |    |                                 | Т                                      | 1                               |
| TOTAL:                                         | \$ | 113,900,000.00                                        | \$ | 57,868,984.65                   | \$ 12,552,981.27                       | 27.70%                          |

## **Estimated vs Actual Cumulative Sales Tax Receipts**

1/31/2022 Sales Tax FY20-21