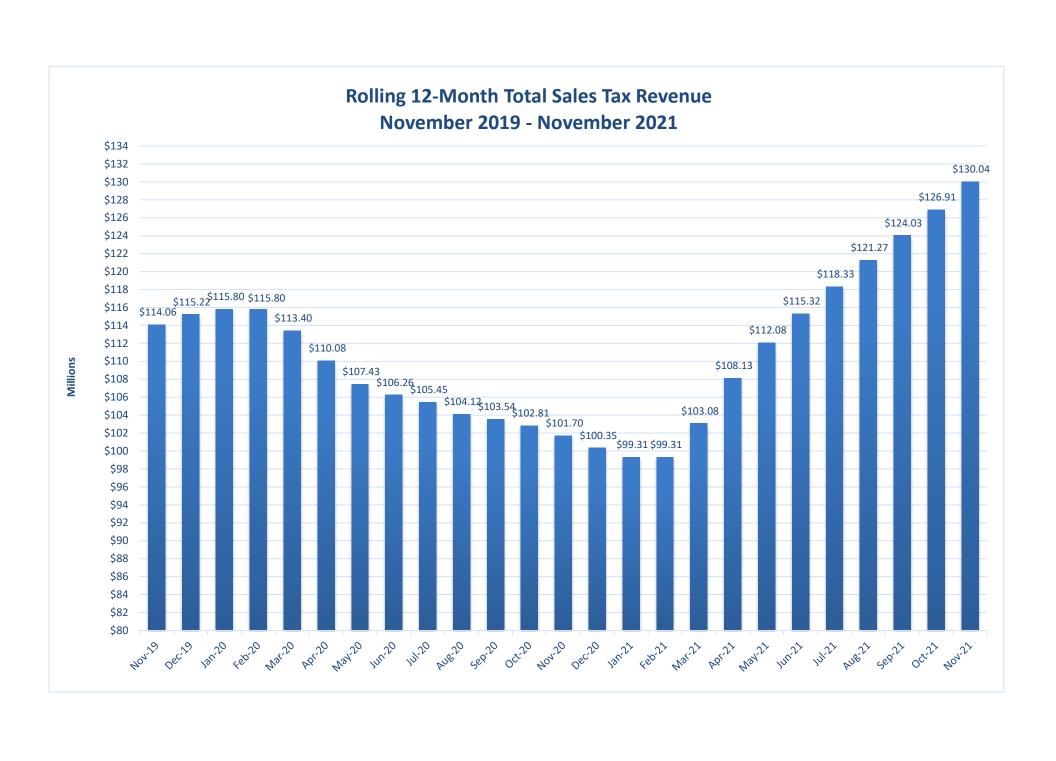

## SALES TAX REVENUE REPORT REGIONAL FLOOD CONTROL DISTRICT FISCAL YEAR 2021-2022 MODIFIED ACCRUAL BASIS

| MONTH<br>SALES TAX<br>COLLECTED BY<br>MERCHANT | T  | 4 CENT SALES FAX ESTIMATE (as approved April 8, 2021) |    | ACTUAL<br>SALES TAX<br>REVENUES | DIFFERENCE<br>OVER/(UNDER)<br>ESTIMATE | PERCENT<br>+/- FROM<br>ESTIMATE |
|------------------------------------------------|----|-------------------------------------------------------|----|---------------------------------|----------------------------------------|---------------------------------|
| JULY                                           | \$ | 8,916,324.03                                          | \$ | 11,427,590.64                   | \$ 2,511,266.61                        | 28.16%                          |
| AUGUST                                         | \$ | 9,062,012.81                                          |    | 11,176,839.51                   | 2,114,826.70                           | 23.34%                          |
| SEPTEMBER                                      | \$ | 9,216,909.75                                          |    | 11,673,816.32                   | 2,456,906.57                           | 26.66%                          |
| OCTOBER                                        | \$ | 8,991,368.25                                          |    | 11,800,690.19                   | 2,809,321.94                           | 31.24%                          |
| NOVEMBER                                       | \$ | 9,129,388.54                                          |    | 11,790,047.99                   | 2,660,659.45                           | 29.14%                          |
| DECEMBER                                       | \$ | 11,164,518.09                                         |    | -                               |                                        |                                 |
| JANUARY                                        | \$ | 8,666,059.27                                          |    | -                               |                                        |                                 |
| FEBRUARY                                       | \$ | 8,107,277.23                                          |    | -                               |                                        |                                 |
| MARCH                                          | \$ | 10,455,336.39                                         |    | -                               |                                        |                                 |
| APRIL                                          | \$ | 9,613,032.89                                          |    | -                               |                                        |                                 |
| MAY                                            | \$ | 10,156,426.81                                         |    | -                               |                                        |                                 |
| JUNE                                           | \$ | 10,421,345.94                                         |    | -                               |                                        |                                 |
|                                                |    |                                                       |    |                                 | Т                                      | 1                               |
| TOTAL:                                         | \$ | 113,900,000.00                                        | \$ | 57,868,984.65                   | \$ 12,552,981.27                       | 27.70%                          |