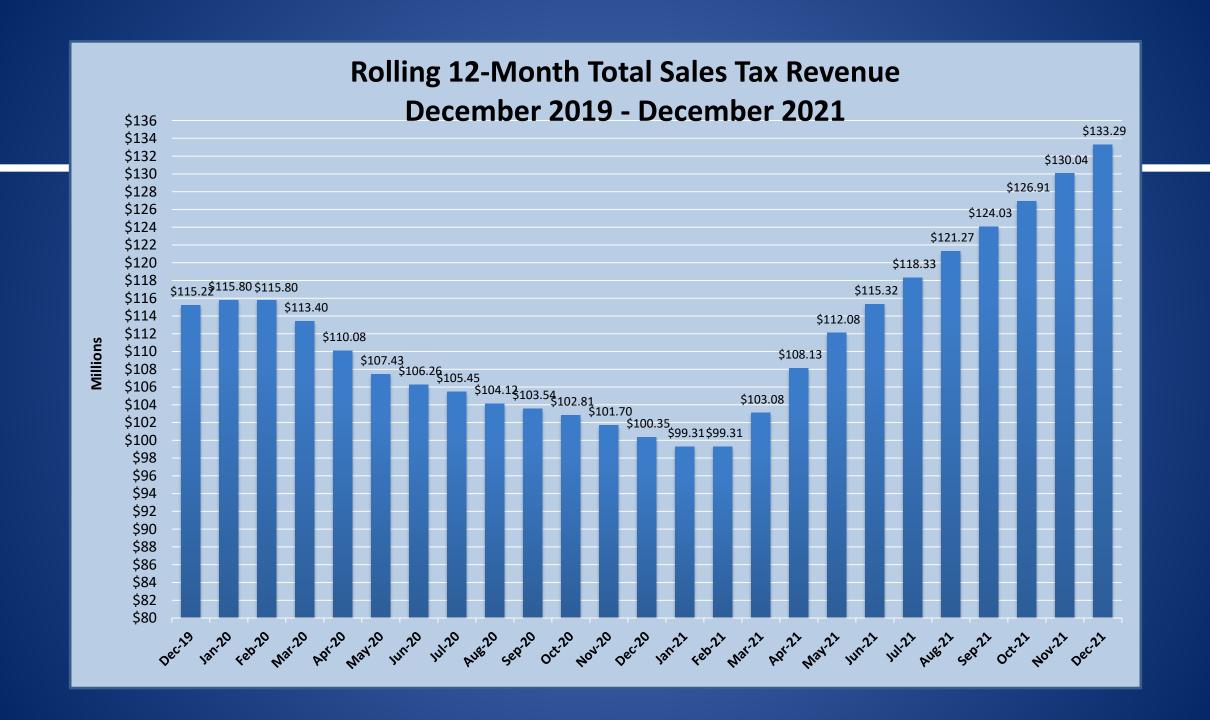

## Sales Tax Revenue Report Fiscal Year 2021-2022

| MONTH SALES TAX RECEIVED                   | MONTH SALES TAX COLLECTED BY MERCHANT             | 1/4 CENT SALES TAX ESTIMATE (as approved April 8, 2021)                                            | ACTUAL<br>SALES TAX<br>REVENUES                                | DIFFERENCE<br>OVER/(UNDER)<br>ESTIMATE                          | PERCENT<br>+/- FROM<br>ESTIMATE      | REVENUE YTD                                                         |
|--------------------------------------------|---------------------------------------------------|----------------------------------------------------------------------------------------------------|----------------------------------------------------------------|-----------------------------------------------------------------|--------------------------------------|---------------------------------------------------------------------|
| NOVEMBEI<br>DECEMBEI                       | Tax per Approved Y 22 Budget                      | 9,062,0<br>9,216,9<br>8,991,3                                                                      | \$ 11,427,590.64  Actual Sales Tax Received 20.2% above budget | \$ 2,511,266.61<br>2,114,826.70<br>2,456,906.57<br>2,809,321.94 | 28.16%<br>23.34%<br>26.66%<br>31.24% | \$ 11,427,590.64<br>22,604,430.15<br>34,278,246.47<br>46,078,936.66 |
| JANUARY FEBRUARY MARCH APRIL MAY JUNE JULY | DECEMBER JANUARY FEBRUARY MARCH APRIL TO MAY Rece | 9,129,388.54<br>11,164,518.09<br>8,666,059.27<br>8,107,277.23<br>otal Sales Tax<br>eived for FY 22 |                                                                | 2,660,659.45<br>2,259,443.41<br>ace Over/Under<br>Estimate      | 29.14%                               | 57,868,984.65<br>71,292,946.15                                      |
| AUGUST                                     | TOTAL:                                            | \$ 113,900,000.00                                                                                  | \$ 71,292,946.15                                               | \$ 14,812,424.68                                                | 26.23%                               | \$ 71,292,946.15                                                    |