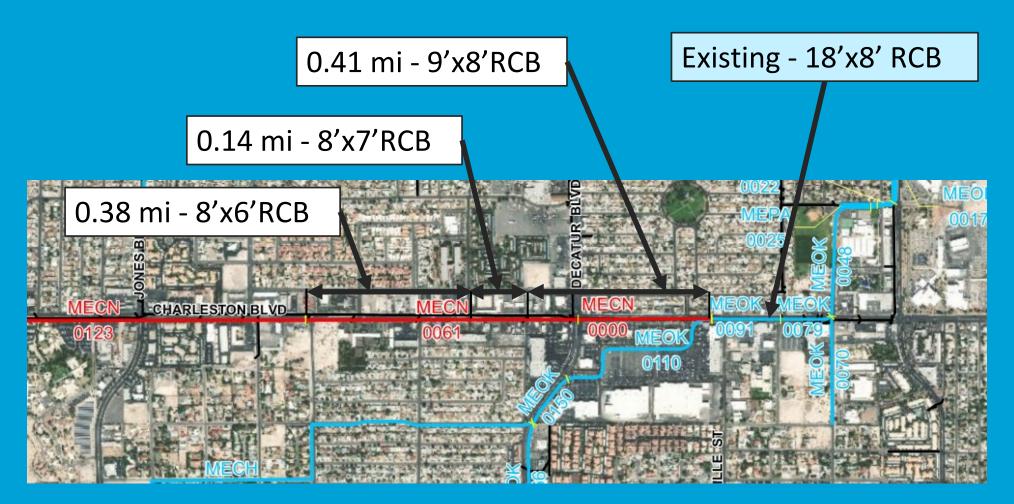

# Clark County Regional Flood Control District

Citizens Advisory Committee
April 4, 2022



#### Item # 14

Meadows – Charleston Storm Drain, Essex to Lindell –
 City of Las Vegas (For possible action)

a. Action to accept the project presentation







## MEADOWS-CHARLESTON STORM DRAIN, ESSEX DRIVE TO LINDELL ROAD





**Technical Advisory Committee:** 

March 31, 2022

**Citizen's Advisory Committee:** 

April 4, 2022

**CCRFCD Board of Director Meeting:** 

April 14, 2022



### **Project Location**





### **Project Location**





### MECN 0000 through 0061 RFCD MPU Facilities





### Typical Section Reinforced Concrete Box



**Lindell Rd to Brush St** 

**Brush St to Montclair St** 

**Montclair St to Essex Dr** 

Proposed RFCD Facility
Charleston Boulevard



### **Project Costs**

| Design                               | \$713,308    |
|--------------------------------------|--------------|
| Entity Design Labor                  | \$100,000    |
| Environmental                        | \$2,000      |
| Right-of-Way                         | \$2,000      |
| Construction                         | \$15,078,000 |
| Construction Management              | \$860,000    |
| Entity Construction Management Labor | \$100,000    |
| City of Las Vegas-Sewer              | \$594,174    |
| Regional Transportation Commission   | \$416,605    |
| Nevada Department of Trans