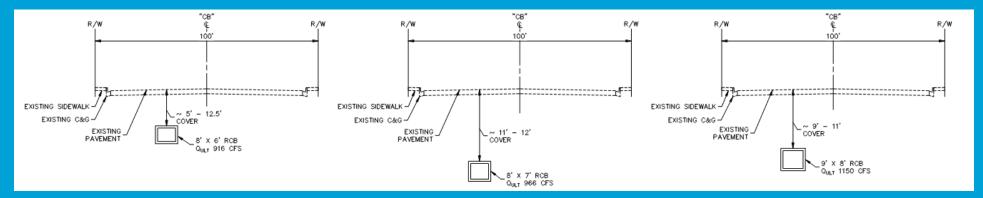

### Typical Section Reinforced Concrete Box

**Lindell Rd to Brush St** 

**Brush St to Montclair St** 

**Montclair St to Essex Dr** 

Proposed RFCD Facility
Charleston Boulevard