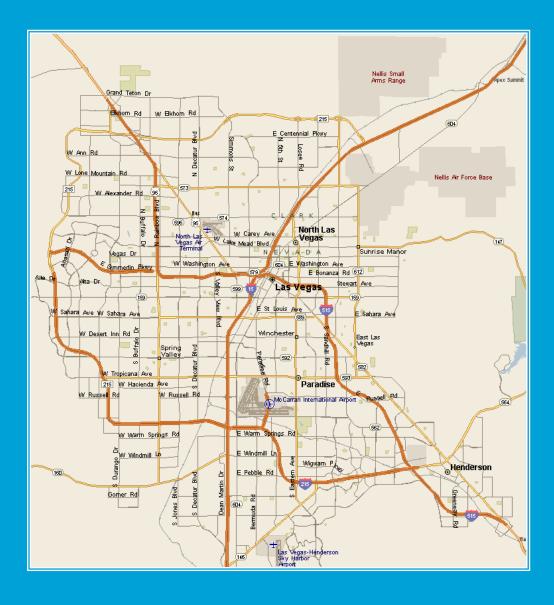

# Clark County Regional Flood Control District

Citizens Advisory Committee
April 4, 2022



#### Item # 14

Meadows – Charleston Storm Drain, Essex to Lindell –
 City of Las Vegas (For possible action)

a. Action to accept the project presentation







## MEADOWS-CHARLESTON STORM DRAIN, ESSEX DRIVE TO LINDELL ROAD





**Technical Advisory Committee:** 

March 31, 2022

**Citizen's Advisory Committee:** 

April 4, 2022

**CCRFCD Board of Director Meeting:** 

April 14, 2022



### **Project Location**





### **Project Location**





### MECN 0000 through 0061 RFCD MPU Facilities





### Typical Section Reinforced Concrete Box



**Lindell Rd to Brush St** 

**Brush St to Montclair St** 

**Montclair St to Essex Dr** 

Proposed RFCD Facility
Charleston Boulevard



### **Project Costs**

| Design                               | \$713,308    |
|--------------------------------------|--------------|
| Entity Design Labor                  | \$100,000    |
| Environmental                        | \$2,000      |
| Right-of-Way                         | \$2,000      |
| Construction                         | \$15,078,000 |
| Construction Management              | \$860,000    |
| Entity Construction Management Labor | \$100,000    |
| City of Las Vegas-Sewer              | \$594,174    |
|