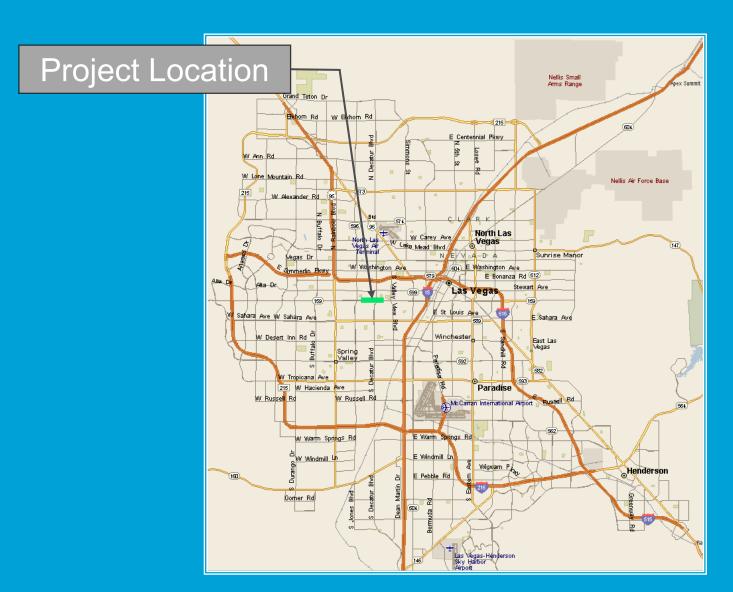

# Clark County Regional Flood Control District

Citizens Advisory Committee
April 4, 2022



#### Item # 14

Meadows – Charleston Storm Drain, Essex to Lindell –
 City of Las Vegas (For possible action)

a. Action to accept the project presentation







## MEADOWS-CHARLESTON STORM DRAIN, ESSEX DRIVE TO LINDELL ROAD





**Technical Advisory Committee:** 

March 31, 2022

**Citizen's Advisory Committee:** 

April 4, 2022

**CCRFCD Board of Director Meeting:** 

April 14, 2022



### **Project Location**





### **Project Location**





### MECN 0000 through 0061 RFCD MPU Facilities





### Typical Section Reinforced Concrete Box



**Lindell Rd to Brush St** 

**Brush St to Montclair St** 

**Montclair St to Essex Dr** 

Proposed RFCD Facility
Charleston Boulevard



### **Project Costs**

| Design                               | \$713,308    |
|--------------------------------------|--------------|
| Entity Design Labor                  | \$100,000    |
| Environmental                        | \$2,000      |
| Right-of-Way                         | \$2,000      |
| Construction                         | \$15,078,000 |
| Construction Management              | \$860,000    |
| Entity Construction Management Labor | \$100,000    |
| City of Las Vegas-Sewer              | \$594,174    |
| Regional Transportation Commis