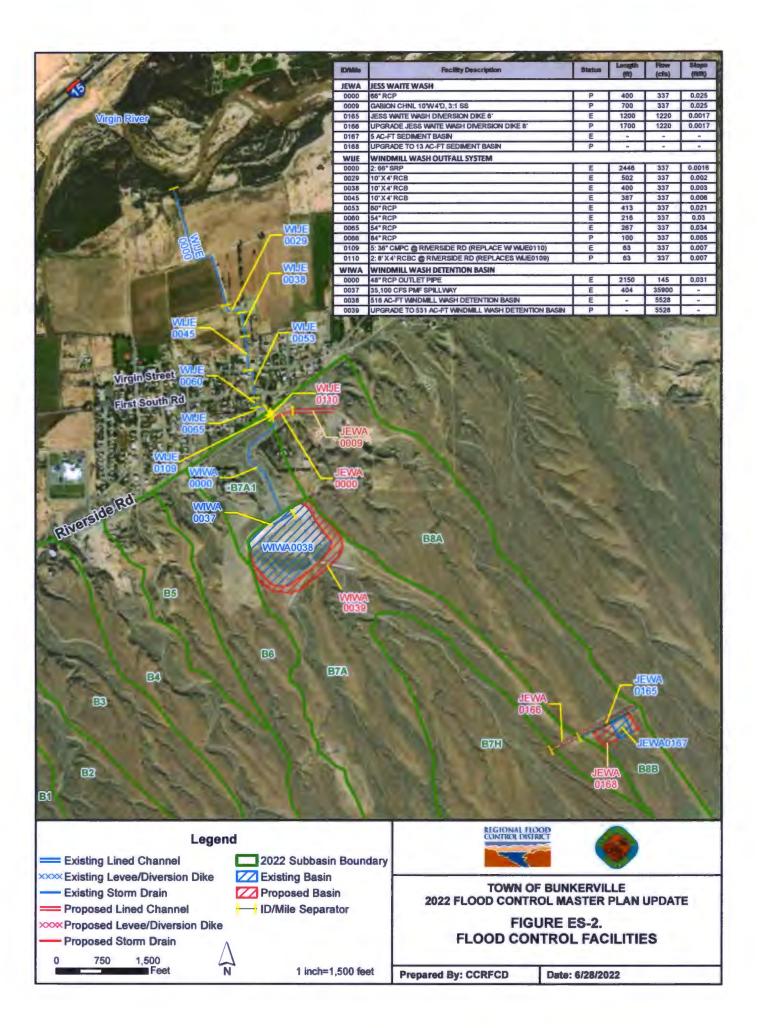

#### II. Administration

- 4. Action to accept the financial reports (For possible action)
- 5. Action to adopt amendments to the Ten-Year Construction Program (For possible action)
- 6. Action to approve a Master Plan Update as a Master Plan Amendment for the City of Mesquite (*For possible action*)
- 7. Action to approve a Master Plan Update as a Master Plan Amendment for the Town of Bunkerville (*For possible action*)