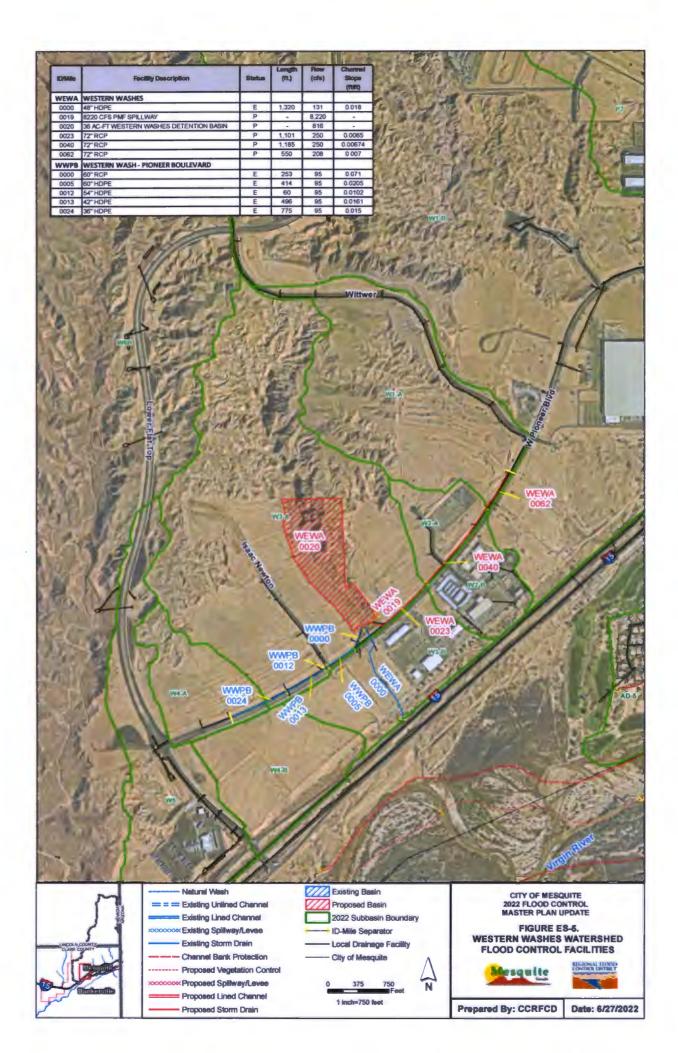

e 2022 MPU has decreased to \$69.9 million primarily due to using the updated 2018 Cost Tool and not applying any escalation or adjustment factors.

In the 2017 MPU, the total estimated cost of proposed facilities was \$62.2 million. The total estimated cost of proposed facilities in the 2022 MPU has increased to \$74.9 million due to the addition/modification of regional facilities in the flood control plan.

The 2022 MPU serves as a planning tool for the implementation of the flood control system in the City of Mesquite and for the design of master plan facilities. The flood control system identified and described in this MPU may be subject to further amendments and revisions in the future as more detailed analyses are completed for facilities in the pre-design and design phases.











## CLARK COUNTY REGIONAL FLOOD CONTROL DISTRICT AGENDA ITEM

## SUBJECT:

MASTER PLAN UPDATE FOR THE TOWN OF BUNKERVILLE

## **PETITIONER:**

STEVEN C. PARRISH, P.E., GENERAL MANAGER/CHIEF ENGINEER

## **RECOMMENDATION OF PETITIONER:**

THAT THE BOARD APPROVE THE FLOOD CONTROL MASTER PLAN UPDATE AS A MASTER PLAN AMENDMENT FOR THE TOWN OF BUNKERVILLE (FOR POSSIBLE ACTION)

## FISCAL IMPACT:

None.

## **BACKGROUND:**

In accordance with Nevada Revised Statutes (NRS), NRS 543.596, the District is required to review its Master Plans every five years. The current Master Plan for the Town of Bunkerville was adopted on December 14, 2017. District staff have prepared a Master Plan Update (MPU) for the Town of Bunkerville in coordination with representatives from Clark County Department of Pub