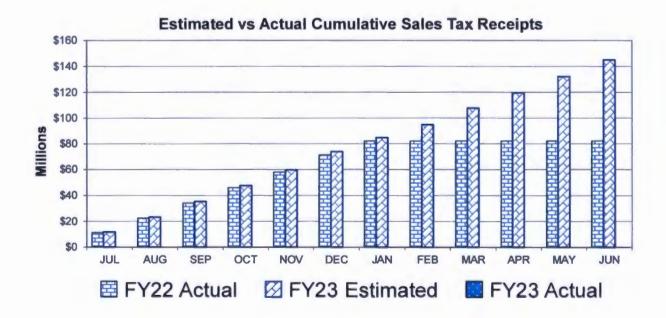

#### SALES TAX REVENUE REPORT REGIONAL FLOOD CONTROL DISTRICT FISCAL YEAR 2021-2022 MODIFIED ACCRUAL BASIS

| MONTH<br>SALES TAX<br>COLLECTED BY<br>MERCHANT | 1/4 CENT SALES<br>TAX ESTIMATE<br>(as approved<br>April 8, 2021) | ACTUAL<br>SALES TAX<br>REVENUES | DIFFERENCE<br>OVER/(UNDER)<br>ESTIMATE | PERCENT<br>+/- FROM<br>ESTIMATE |
|------------------------------------------------|------------------------------------------------------------------|---------------------------------|----------------------------------------|---------------------------------|
| JULY                                           | \$ 8,916,324.03                                                  | \$ 11,427,590.64                | \$ 2,511,266.61                        | 28.16%                          |
| AUGUST                                         | \$ 9,062,012.81                                                  | 11,176,839.51                   | 2,114,826.70                           | 23.34%                          |
| SEPTEMBER                                      | \$ 9,216,909.75                                                  | 11,673,816.32                   | 2,456,906.57                           | 26.66%                          |
| OCTOBER                                        | \$ 8,991,368.25                                                  | 11,800,690.19                   | 2,809,321.94                           | 31.24%                          |
| NOVEMBER                                       | \$ 9,129,388.54                                                  | 11,790,047.99                   | 2,660,659.45                           | 29.14%                          |
| DECEMBER                                       | \$ 11,164,518.09                                                 | 13,423,961.50                   | 2,259,443.41                           | 20.24%                          |
| JANUARY                                        | \$ 8,666,059.27                                                  | 10,715,619.68                   | 2,049,560.41                           | 23.65%                          |
| FEBRUARY                                       | \$ 8,107,277.23                                                  | 10,797,454.84                   | 2,690,177.61                           | 33.18%                          |
| MARCH                                          | \$ 10,455,336.39                                                 | 13,223,879.21                   | 2,768,542.82                           | 26.48%                          |
| APRIL                                          | \$ 9,613,032.89                                                  | 12,608,141.36                   | 2,995,108.47                           | 31.16%                          |
| MAY                                            | \$ 10,156,426.81                                                 |                                 |                                        |                                 |
| JUNE                                           | \$ 10,421,345.94                                                 | -                               |                                        |                                 |
| TOTAL:                                         | \$ 113,900,000.00                                                | \$ 118,638,041.24               | \$ 25,315,813.99                       | 27.13%                          |

#### SALES TAX REVENUE REPORT REGIONAL FLOOD CONTROL DISTRICT FISCAL YEAR 2022-23 MODIFIED ACCRUAL BASIS

| MONTH<br>SALES TAX<br>COLLECTED BY<br>MERCHANT | 1/4 CENT SALES<br>TAX ESTIMATE<br>(as approved<br>April 14, 2022) |   | ACTUAL<br>SALES TAX<br>REVENUES | DIFFERENCE<br>OVER/(UNDER)<br>ESTIMATE<br>ESTIMATE |
|------------------------------------------------|-------------------------------------------------------------------|---|---------------------------------|----------------------------------------------------|
| JULY                                           | \$ 11,770,418.36                                                  | 9 | 5 -                             |                                                    |
| AUGUST                                         | 11,512,144.70                                                     | 1 | -                               |                                                    |
| SEPTEMBER                                      | 12,024,030.81                                                     | 1 | -                               |                                                    |
| OCTOBER                                        | 12,154,710.90                                                     |   | -                               |                                                    |
| NOVEMBER                                       | 12,143,749.43                                                     |   | -                               |                                                    |
| DECEMBER                                       | 14,144,327.97                                                     |   | -                               |                                                    |
| JANUARY                                        | 10,979,030.49                                                     |   | -                               |                                                    |
| FEBRUARY                                       | 10,056,955.81                                                     |   | -                               |                                                    |
| MARCH                                          | 12,922,795.78                                                     |   | -                               |                                                    |
| APRIL                                          | 11,881,708.65                                                     |   | -                               |                                                    |
| MAY                                            | 12,553,343.54                                                     |   | -                               |                                                    |
| JUNE                                           | 12,856,783.56                                                     |   | -                               |                                                    |
| TOTAL:                                         | \$ 145,000,000.00                                                 | 9 | s -                             | \$ -                                               |