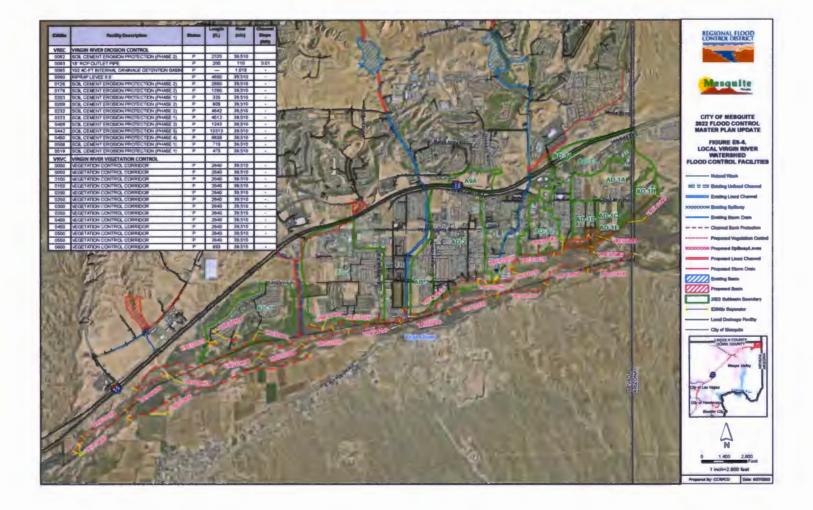

2022 MPU has decreased to \$69.9 million primarily due to using the updated 2018 Cost Tool and not applying any escalation or adjustment factors.

In the 2017 MPU, the total estimated cost of proposed facilities was \$62.2 million. The total estimated cost of proposed facilities in the 2022 MPU has increased to \$74.9 million due to the addition/modification of regional facilities in the flood control plan.

The 2022 MPU serves as a planning tool for the implementation of the flood control system in the City of Mesquite and for the design of master plan facilities. The flood control system identified and described in this MPU may be subject to further amendments and revisions in the future as more detailed analyses are completed for facilities in the pre-design and design phases.











## CLARK COUNTY REGIONAL FLOOD CONTROL DISTRICT AGENDA ITEM

## SUBJECT:

MASTER PLAN UPDATE FOR THE TOWN OF BUNKERVILLE

## **PETITIONER:**

STEVEN C. PARRISH, P.E., GENERAL MANAGER/CHIEF ENGINEER

## **RECOMMENDATION OF PETITIONER:**

THAT THE BOARD APPROVE THE FLOOD CONTROL MASTER PLAN UPDATE AS A MASTER PLAN AMENDMENT FOR THE TOWN OF BUNKERVILLE (FOR POSSIBLE ACTION)

## FISCAL IMPACT:

None.

## **BACKGROUND:**

In accordance with Nevada Revised Statutes (NRS), NRS 543.596, the District is required to review its Master Plans every five years. The current Master Plan for the Town of Bunkerville was adopted on December 14, 2017. District staff have prepared a Master Plan Update (MPU) for the Town of Bunkerville in coordination with representatives from Clark County Department of Publi