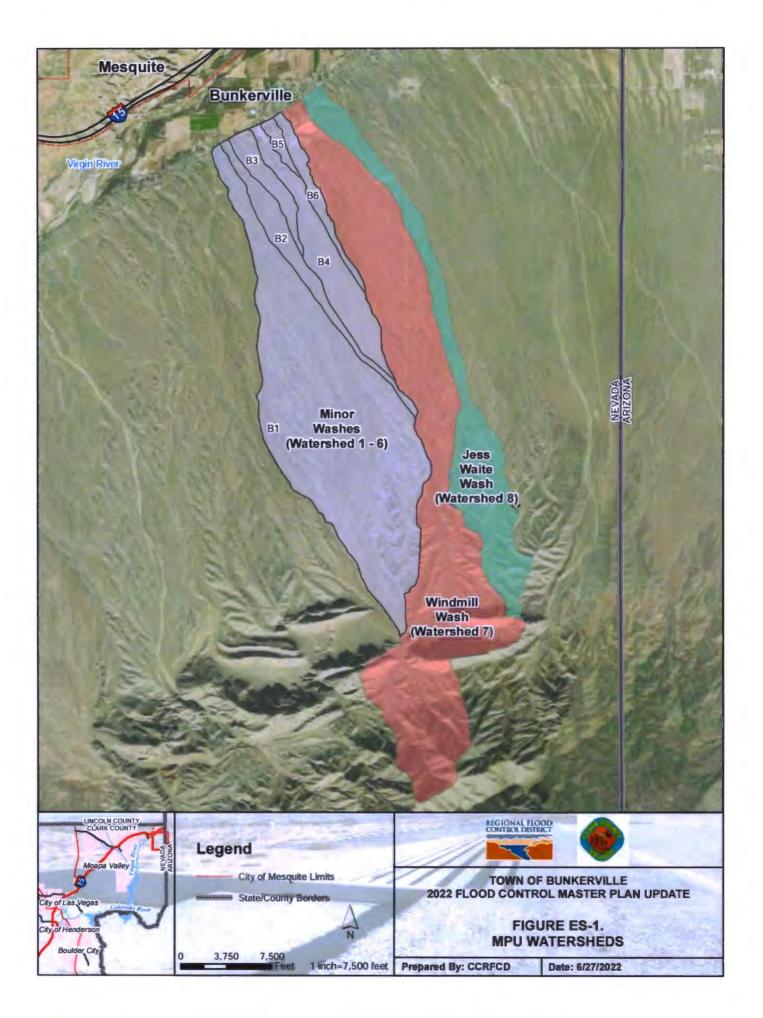

#### II. Administration

- 4. Action to accept the financial reports (For possible action)
- 5. Action to adopt amendments to the Ten-Year Construction Program (For possible action)
- 6. Action to approve a Master Plan Update as a Master Plan Amendment for the City of Mesquite (*For possible action*)
- 7. Action to approve a Master Plan Update as a Master Plan Amendment for the Town of Bunkerville (*For possible action*)