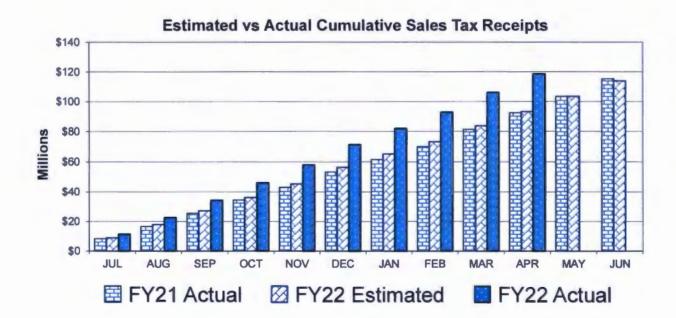

#### SALES TAX REVENUE REPORT REGIONAL FLOOD CONTROL DISTRICT FISCAL YEAR 2021-2022 MODIFIED ACCRUAL BASIS

| MONTH<br>SALES TAX<br>COLLECTED BY<br>MERCHANT | 1/4 CENT SALES<br>TAX ESTIMATE<br>(as approved<br>April 8, 2021) | ACTUAL<br>SALES TAX<br>REVENUES | DIFFERENCE<br>OVER/(UNDER)<br>ESTIMATE | PERCENT<br>+/- FROM<br>ESTIMATE |
|------------------------------------------------|------------------------------------------------------------------|---------------------------------|----------------------------------------|---------------------------------|
| JULY                                           | \$ 8,916,324.03                                                  | \$ 11,427,590.64                | \$ 2,511,266.61                        | 28.16%                          |
| AUGUST                                         | \$ 9,062,012.81                                                  | 11,176,839.51                   | 2,114,826.70                           | 23.34%                          |
| SEPTEMBER                                      | \$ 9,216,909.75                                                  | 11,673,816.32                   | 2,456,906.57                           | 26.66%                          |
| OCTOBER                                        | \$ 8,991,368.25                                                  | 11,800,690.19                   | 2,809,321.94                           | 31.24%                          |
| NOVEMBER                                       | \$ 9,129,388.54                                                  | 11,790,047.99                   | 2,660,659.45                           | 29.14%                          |
| DECEMBER                                       | \$ 11,164,518.09                                                 | 13,423,961.50                   | 2,259,443.41                           | 20.24%                          |
| JANUARY                                        | \$ 8,666,059.27                                                  | 10,715,619.68                   | 2,049,560.41                           | 23.65%                          |
| FEBRUARY                                       | \$ 8,107,277.23                                                  | 10,797,454.84                   | 2,690,177.61                           | 33.18%                          |
| MARCH                                          | \$ 10,455,336.39                                                 | 13,223,879.21                   | 2,768,542.82                           | 26.48%                          |
| APRIL                                          | \$ 9,613,032.89                                                  | 12,608,141.36                   | 2,995,108.47                           | 31.16%                          |
| MAY                                            | \$ 10,156,426.81                                                 |                                 |                                        |                                 |
| JUNE                                           | \$ 10,421,345.94                                                 | -                               |                                        |                                 |
| TOTAL:                                         | \$ 113,900,000.00                                                | \$ 118,638,041.24               | \$ 25,315,813.99                       | 27.13%                          |