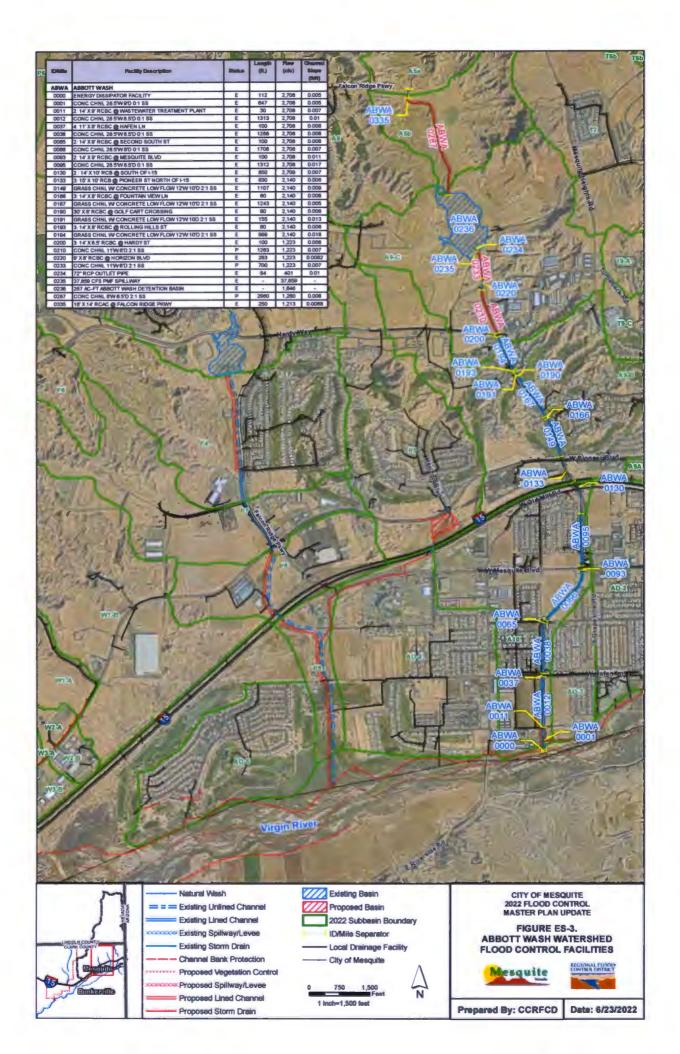

# **Boulder City**

| Dounder  | City                                    |                |                |                  |
|----------|-----------------------------------------|----------------|----------------|------------------|
| Facility | Facility Name                           | Budget         |                | Amount Remaining |
| RF.BC01  | Hemenway Watershed                      | \$292,500.00   | \$118,323.40   | \$174,176.60     |
| RF.BC02  | 5                                       | \$105,500.00   | \$7,272.09     | \$98,227.91      |
| RF.BC03  |                                         | \$92,500.00    | \$12,135.16    | \$80,364.84      |
| RF.BC04  | West Airport Watershed                  | \$73,000.00    | \$4,287.03     | \$68,712.97      |
|          |                                         | \$563,500.00   | \$142,017.68   | \$421,482.32     |
| Clark Co | unty                                    |                |                |                  |
| Facility | Facility Name                           | Budget         | Amount Spent   | Amount Remaining |
| RF.CC01  | Flamingo Wash                           | \$1,550,000.00 | \$1,208,671.65 | \$341,328.35     |
| RF.CC02  | Las Vegas Wash                          | \$299,000.00   | \$282,280.18   | \$16,719.82      |
| RF.CC03  | Duck Creek                              | \$495,500.00   | \$391,283.35   | \$104,216.65     |
| RF.CC05  | Las Vegas Range Wash                    | \$392,000.00   | \$160,569.80   | \$231,430.20     |
| RF.CC06  | Tropicana Wash                          | \$430,000.00   | \$340,690.96   | \$89,309.04      |
| RF.CC07  | Airport Channel                         | \$155,000.00   | \$63,259.51    | \$91,740.49      |
| RF.CC08  | Monson Channel                          | \$250,500.00   | \$74,191.14    | \$176,308.86     |
| RF.CC09  | Rawhide Channel                         | \$148,500.00   | \$58,315.37    | \$90,184.63      |
| RF.CC10  | Van Buskirk Channel                     | \$173,000.00   | \$110,454.69   | \$62,545.31      |
| RF.CC11  | Flamingo Wash North Fork                | \$86,000.00    | \$19,159.46    | \$66,840.54      |
| RF.CC14  | Laughlin Washes                         | \$99,500.00    | \$49,247.14    | \$50,252.86      |
| RF.CC15  | Moapa Valley                            | \$51,000.00    | \$8,327.77     | \$42,672.23      |
| RF.CC16  | Blue Diamond Wash                       | \$254,000.00   | \$200,722.46   | \$53,277.54      |
| RF.CC17  | Searchlight                             | \$5,000.00     | \$373.45       | \$4,626.55       |
| RF.CC18  | Bunkerville                             | \$16,500.00    | \$2,345.46     | \$14,154.54      |
| RF.CC19  | Pittman Wash                            | \$65,500.00    | \$52,552.91    | \$12,947.09      |
| RF.CC20  | Indian Springs/Gdsprings                | \$23,000.00    | \$7,494.44     | \$15,505.56      |
| RF.CC21  | Northern Beltway Channels               | \$16,500.00    | \$5,601.40     | \$10,898.60      |
|          |                                         | \$4,510,500.00 | \$3,035,541.14 | \$1,474,958.86   |
| Henderse | n                                       |                |                |                  |
| Facility | Facility Name                           | Budget         | Amount Spent   | Amount Remaining |
| RF.HN65  | C1 North                                | \$536,205.54   | \$80,693.81    | \$455,511.73     |
| RF.HN66  | C1 South                                | \$1,299,408.39 | \$1,285,508.71 | \$13,899.68      |
| RF.HN67  | Pittman Central NE                      | \$83,657.82    | \$41,403.37    | \$42,254.45      |
| RF.HN68  | Pittman Central SE                      | \$55,500.00    | \$25,933.20    | \$29,566.80      |
| RF.HN69  | Pittman Central NW                      | \$205,565.82   | \$174,118.30   | \$31,447.52      |
| RF.HN70  | Pittman Central SW                      | \$518,467.13   | \$415,999.44   | \$102,467.69     |
| RF.HN71  | Pittman Anthem Inspirada                | \$130,900.00   | \$28,335.29    | \$102,564.71     |
| RF.HN72  | Pittman Seven Hills                     | \$76,195.30    | \$76,546.43    | (\$351.13)       |
| RF.HN73  | Pittman West Henderson                  | \$16,000.00    | \$10,807.85    | \$5,192.15       |
|          |                                         | \$2,921,900.00 | \$2,139,346.40 | \$782,553.60     |
| Las Vega | 5                                       |                |                |                  |
| Facility | Facility Name                           | Budget         | Amount Spent   | Amount Remaining |
| RF.LV51  |                                         | \$5,000.00     | \$5,209.60     | (\$209.60)       |
| RF.LV52  |                                         | \$1,065,000.00 | \$1,003,497.43 | \$61,502.57      |
|          | Lake Mead/Smoke Ranch/Washington<br>Sys | \$5,000.00     | \$5,175.50     | (\$175.50)       |
|          |                                         |                |                |                  |

# Maintenance Work Program Status Report - Fiscal Year 2022

| Facility  | Facility Name                            | Budget          | Amount Spent   | Amount Remaining |
|-----------|------------------------------------------|-----------------|----------------|------------------|
| RF.LV54   | Las Vegas Wash System                    | \$625,000.00    | \$581,431.25   | \$43,568.75      |
| RF.LV55   | Meadows/Oakey System                     | \$115,000.00    | \$15,506.32    | \$99,493.68      |
| RF.LV56   | Washington Ave/LV Creek                  | \$385,000.00    | \$1,470.77     | \$383,529.23     |
| RF.LV57   | US95/Outer Beltway/Ann Road System       | \$1,000,000.00  | \$468,450.33   | \$531,549.67     |
|           |                                          | \$3,200,000.00  | \$2,080,741.20 | \$1,119,258.80   |
| Mesquite  |                                          |                 |                |                  |
| Facility  | Facility Name                            | Budget          | Amount Spent   | Amount Remaining |
| RF.ME01   | Mesquite Town Wash                       | \$19,000.00     | \$9,609.87     | \$9,390.13       |
| RF.ME02   | Abbott Wash Channel                      | \$14,300.00     | \$3,815.27     | \$10,484.73      |
| RF.ME04   | Town Wash Detention Basin                | \$337,400.00    | \$7,388.41     | \$330,011.59     |
| RF.ME07   | Pulsipher Wash                           | \$29,400.00     | \$4,318.95     | \$25,081.05      |
| RF.ME08   | Abbott Wash Detention Basin              | \$60,000.00     | \$15,564.54    | \$44,435.46      |
| RF.ME09   | Pulsipher Wash Detention Basin           | \$29,700.00     | \$9,182.11     | \$20,517.89      |
|           |                                          | \$489,800.00    | \$49,879.15    | \$439,920.85     |
| North Las | Vegas                                    |                 |                |                  |
| Facility  | Facility Name                            | Budget          | Amount Spent   | Amount Remaining |
| RF.NL01   | LV Wash "N" Channel                      | \$51,767.57     | \$35,211.40    | \$16,556.17      |
| RF.NL02   | Las Vegas Wash-Middle                    | \$272,269.62    | \$231,897.81   | \$40,371.81      |
| RF.NL03   | LV Wash-King Charles Channel             | \$70,178.95     | \$46,884.60    | \$23,294.35      |
| RF.NL04   | Vandenberg Detention Basin               | \$508,301.67    | \$176,375.41   | \$331,926.26     |
| RF.NL05   | North Las Vegas Detention Basin          | \$84,681.06     | \$5,217.70     | \$79,463.36      |
| RF.NL06   |                                          | \$86,893.36     | \$7,309.13     | \$79,584.23      |
| RF.NL07   |                                          | \$136,132.09    | \$107,919.04   | \$28,213.05      |
| RF.NL08   | Gowan Outfall Channel                    | \$54,443.33     | \$21,794.00    | \$32,649.33      |
| RF.NL10   | Upper Las Vegas Wash                     | \$24,322.29     | \$23,439.08    | \$883.21         |
| RF.NL11   | Clayton Street Channel                   | \$56,178.95     | \$16,377.32    | \$39,801.63      |
| RF.NL12   | Lower Las Vegas Detention Basin          | \$132,721.30    | \$101,838.12   | \$30,883.18      |
| RF.NL13   | West Trib-Ranch House to Lower LV<br>DB  | \$64,571.00     | \$58,654.61    | \$5,916.39       |
| RF.NL14   | Trib to Western Trib @ Craig Rd          | \$66,678.94     | \$57,414.68    | \$9,264.26       |
| RF.NL15   | Las Vegas Wash-Smoke Ranch               | \$53,178.94     | \$5,627.06     | \$47,551.88      |
| RF.NL16   | Upper Las Vegas Wash Channel             | \$99,571.00     | \$64,403.67    | \$35,167.33      |
| RF.NL17   | Range Wash-LVW Diversion & Levee         | \$99,107.93     | \$7,338.29     | \$91,769.64      |
| RF.NL18   | Cheyenne Peaking Basin                   | \$118,413.01    | \$81,832.26    | \$36,580.75      |
| RF.NL19   | LVW-Middle, Cheyenne Ave to Owens<br>Ave | \$351,588.99    | \$324,877.61   | \$26,711.38      |
|           |                                          | \$2,331,000.00  | \$1,374,411.79 | \$956,588.21     |
|           | Program Total                            | \$14,016,700.00 | \$8,821,937.36 | \$5,194,762.64   |

RF.LV53 Lake Mead/Smoke Ranch/Washington Sys

7/13/2022 - MWP Status Report