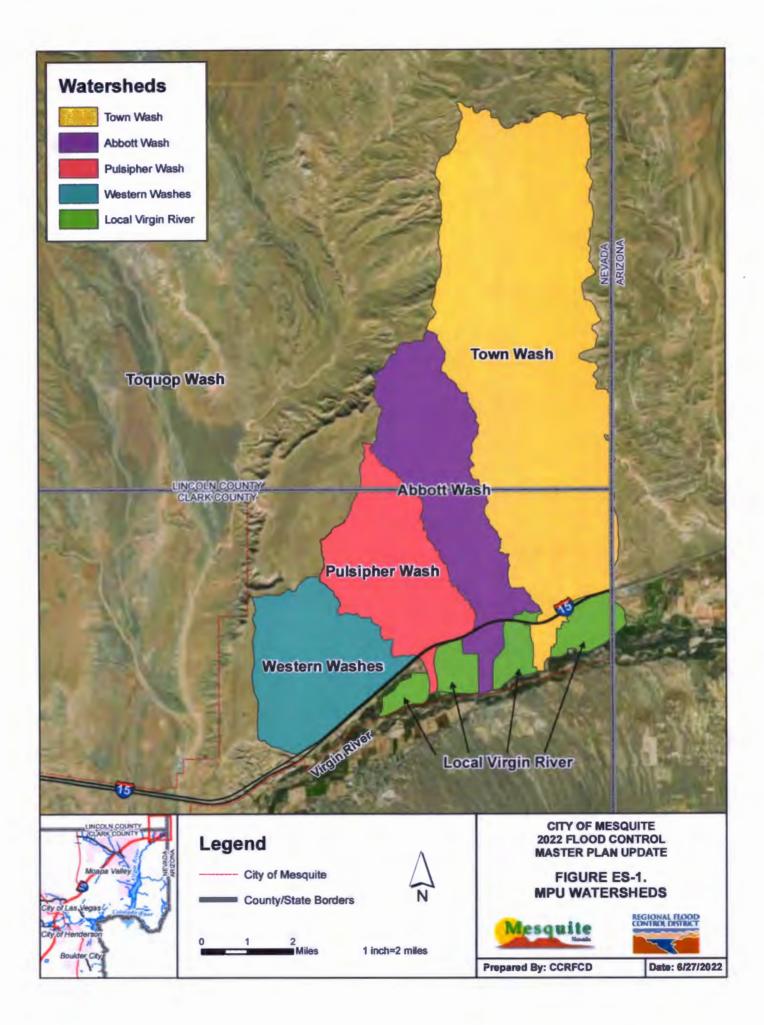

# **Boulder City**

| Dounder  | City                                    |                |                |                  |
|----------|-----------------------------------------|----------------|----------------|------------------|
| Facility | Facility Name                           | Budget         |                | Amount Remaining |
| RF.BC01  | Hemenway Watershed                      | \$292,500.00   | \$118,323.40   | \$174,176.60     |
| RF.BC02  | 5                                       | \$105,500.00   | \$7,272.09     | \$98,227.91      |
| RF.BC03  |                                         | \$92,500.00    | \$12,135.16    | \$80,364.84      |
| RF.BC04  | West Airport Watershed                  | \$73,000.00    | \$4,287.03     | \$68,712.97      |
|          |                                         | \$563,500.00   | \$142,017.68   | \$421,482.32     |
| Clark Co | unty                                    |                |                |                  |
| Facility | Facility Name                           | Budget         | Amount Spent   | Amount Remaining |
| RF.CC01  | Flamingo Wash                           | \$1,550,000.00 | \$1,208,671.65 | \$341,328.35     |
| RF.CC02  | Las Vegas Wash                          | \$299,000.00   | \$282,280.18   | \$16,719.82      |
| RF.CC03  | Duck Creek                              | \$495,500.00   | \$391,283.35   | \$104,216.65     |
| RF.CC05  | Las Vegas Range Wash                    | \$392,000.00   | \$160,569.80   | \$231,430.20     |
| RF.CC06  | Tropicana Wash                          | \$430,000.00   | \$340,690.96   | \$89,309.04      |
| RF.CC07  | Airport Channel                         | \$155,000.00   | \$63,259.51    | \$91,740.49      |
| RF.CC08  | Monson Channel                          | \$250,500.00   | \$74,191.14    | \$176,308.86     |
| RF.CC09  | Rawhide Channel                         | \$148,500.00   | \$58,315.37    | \$90,184.63      |
| RF.CC10  | Van Buskirk Channel                     | \$173,000.00   | \$110,454.69   | \$62,545.31      |
| RF.CC11  | Flamingo Wash North Fork                | \$86,000.00    | \$19,159.46    | \$66,840.54      |
| RF.CC14  | Laughlin Washes                         | \$99,500.00    | \$49,247.14    | \$50,252.86      |
| RF.CC15  | Moapa Valley                            | \$51,000.00    | \$8,327.77     | \$42,672.23      |
| RF.CC16  | Blue Diamond Wash                       | \$254,000.00   | \$200,722.46   | \$53,277.54      |
| RF.CC17  | Searchlight                             | \$5,000.00     | \$373.45       | \$4,626.55       |
| RF.CC18  | Bunkerville                             | \$16,500.00    | \$2,345.46     | \$14,154.54      |
| RF.CC19  | Pittman Wash                            | \$65,500.00    | \$52,552.91    | \$12,947.09      |
| RF.CC20  | Indian Springs/Gdsprings                | \$23,000.00    | \$7,494.44     | \$15,505.56      |
| RF.CC21  | Northern Beltway Channels               | \$16,500.00    | \$5,601.40     | \$10,898.60      |
|          |                                         | \$4,510,500.00 | \$3,035,541.14 | \$1,474,958.86   |
| Henderse | n                                       |                |                |                  |
| Facility | Facility Name                           | Budget         | Amount Spent   | Amount Remaining |
| RF.HN65  | C1 North                                | \$536,205.54   | \$80,693.81    | \$455,511.73     |
| RF.HN66  | C1 South                                | \$1,299,408.39 | \$1,285,508.71 | \$13,899.68      |
| RF.HN67  | Pittman Central NE                      | \$83,657.82    | \$41,403.37    | \$42,254.45      |
| RF.HN68  | Pittman Central SE                      | \$55,500.00    | \$25,933.20    | \$29,566.80      |
| RF.HN69  | Pittman Central NW                      | \$205,565.82   | \$174,118.30   | \$31,447.52      |
| RF.HN70  | Pittman Central SW                      | \$518,467.13   | \$415,999.44   | \$102,467.69     |
| RF.HN71  | Pittman Anthem Inspirada                | \$130,900.00   | \$28,335.29    | \$102,564.71     |
| RF.HN72  | Pittman Seven Hills                     | \$76,195.30    | \$76,546.43    | (\$351.13)       |
| RF.HN73  | Pittman West Henderson                  | \$16,000.00    | \$10,807.85    | \$5,192.15       |
|          |                                         | \$2,921,900.00 | \$2,139,346.40 | \$782,553.60     |
| Las Vega | 5                                       |                |                |                  |
| Facility | Facility Name                           | Budget         | Amount Spent   | Amount Remaining |
| RF.LV51  |                                         | \$5,000.00     | \$5,209.60     | (\$209.60)       |
| RF.LV52  |                                         | \$1,065,000.00 | \$1,003,497.43 | \$61,502.57      |
|          | Lake Mead/Smoke Ranch/Washington<br>Sys | \$5,000.00     | \$5,175.50     | (\$175.50)       |
|          |                                         |                |                |                  |

# Maintenance Work Program Status Report - Fiscal Year 2022

| Facility  | Facility Name                            | Budget          | Amount Spent   | Amount Remaining |
|-----------|------------------------------------------|-----------------|----------------|------------------|
| RF.LV54   | Las Vegas Wash System                    | \$625,000.00    | \$581,431.25   | \$43,568.75      |
| RF.LV55   | Meadows/Oakey System                     | \$115,000.00    | \$15,506.32    | \$99,493.68      |
| RF.LV56   | Washington Ave/LV Creek                  | \$385,000.00    | \$1,470.77     | \$383,529.23     |
| RF.LV57   | US95/Outer Beltway/Ann Road System       | \$1,000,000.00  | \$468,450.33   | \$531,549.67     |
|           |                                          | \$3,200,000.00  | \$2,080,741.20 | \$1,119,258.80   |
| Mesquite  |                                          |                 |                |                  |
| Facility  | Facility Name                            | Budget          | Amount Spent   | Amount Remaining |
| RF.ME01   | Mesquite Town Wash                       | \$19,000.00     | \$9,609.87     | \$9,390.13       |
| RF.ME02   | Abbott Wash Channel                      | \$14,300.00     | \$3,815.27     | \$10,484.73      |
| RF.ME04   | Town Wash Detention Basin                | \$337,400.00    | \$7,388.41     | \$330,011.59     |
| RF.ME07   | Pulsipher Wash                           | \$29,400.00     | \$4,318.95     | \$25,081.05      |
| RF.ME08   | Abbott Wash Detention Basin              | \$60,000.00     | \$15,564.54    | \$44,435.46      |
| RF.ME09   | Pulsipher Wash Detention Basin           | \$29,700.00     | \$9,182.11     | \$20,517.89      |
|           |                                          | \$489,800.00    | \$49,879.15    | \$439,920.85     |
| North Las | Vegas                                    |                 |                |                  |
| Facility  | Facility Name                            | Budget          | Amount Spent   | Amount Remaining |
| RF.NL01   | LV Wash "N" Channel                      | \$51,767.57     | \$35,211.40    | \$16,556.17      |
| RF.NL02   | Las Vegas Wash-Middle                    | \$272,269.62    | \$231,897.81   | \$40,371.81      |
| RF.NL03   | LV Wash-King Charles Channel             | \$70,178.95     | \$46,884.60    | \$23,294.35      |
| RF.NL04   | Vandenberg Detention Basin               | \$508,301.67    | \$176,375.41   | \$331,926.26     |
| RF.NL05   | North Las Vegas Detention Basin          | \$84,681.06     | \$5,217.70     | \$79,463.36      |
| RF.NL06   |                                          | \$86,893.36     | \$7,309.13     | \$79,584.23      |
| RF.NL07   |                                          | \$136,132.09    | \$107,919.04   | \$28,213.05      |
| RF.NL08   | Gowan Outfall Channel                    | \$54,443.33     | \$21,794.00    | \$32,649.33      |
| RF.NL10   | Upper Las Vegas Wash                     | \$24,322.29     | \$23,439.08    | \$883.21         |
| RF.NL11   | Clayton Street Channel                   | \$56,178.95     | \$16,377.32    | \$39,801.63      |
| RF.NL12   | Lower Las Vegas Detention Basin          | \$132,721.30    | \$101,838.12   | \$30,883.18      |
| RF.NL13   | West Trib-Ranch House to Lower LV<br>DB  | \$64,571.00     | \$58,654.61    | \$5,916.39       |
| RF.NL14   | Trib to Western Trib @ Craig Rd          | \$66,678.94     | \$57,414.68    | \$9,264.26       |
| RF.NL15   | Las Vegas Wash-Smoke Ranch               | \$53,178.94     | \$5,627.06     | \$47,551.88      |
| RF.NL16   | Upper Las Vegas Wash Channel             | \$99,571.00     | \$64,403.67    | \$35,167.33      |
| RF.NL17   | Range Wash-LVW Diversion & Levee         | \$99,107.93     | \$7,338.29     | \$91,769.64      |
| RF.NL18   | Cheyenne Peaking Basin                   | \$118,413.01    | \$81,832.26    | \$36,580.75      |
| RF.NL19   | LVW-Middle, Cheyenne Ave to Owens<br>Ave | \$351,588.99    | \$324,877.61   | \$26,711.38      |
|           |                                          | \$2,331,000.00  | \$1,374,411.79 | \$956,588.21     |
|           | Program Total                            | \$14,016,700.00 | \$8,821,937.36 | \$5,194,762.64   |

RF.LV53 Lake Mead/Smoke Ranch/Washington Sys

7/13/2022 - MWP Status Report

# Maintenance Work Program Status Report - Fiscal Year 2023

| Facility  | Facility Name                         | Budget          |                  | Amount Remaining |
|-----------|---------------------------------------|-----------------|------------------|------------------|
|           | Las Vegas Wash System                 | \$700,000.00    | \$0.00           | \$700,000.00     |
|           | Meadows/Oakey System                  | \$115,000.00    | \$0.00           | \$115,000.00     |
|           | Washington Ave/LV Creek               | \$385,000.00    | \$0.00<br>\$0.00 | \$385,000.00     |
| Kr.LVJ/   | US95/Outer Beltway/Ann Road System    | \$1,000,000.00  |                  | \$1,000,000.00   |
|           |                                       | \$3,200,000.00  | \$0.00           | \$3,200,000.00   |
| Las Vegas | s valley                              |                 |                  |                  |
| Facility  | Facility Name                         | Budget          | Amount Spent     | Amount Remaining |
| RF.WW01   | Las Vegas Valley WAC-SNWA             | \$580,120.00    | \$0.00           | \$580,120.00     |
|           |                                       | \$580,120.00    | \$0.00           | \$580,120.00     |
| Mesquite  |                                       |                 |                  |                  |
| Facility  | Facility Name                         | Budget          | Amount Spent     | Amount Remaining |
| RF.ME01   | Mesquite Town Wash                    | \$19,000.00     | \$0.00           | \$19,000.00      |
| RF.ME02   | Abbott Wash Channel                   | \$14,300.00     | \$0.00           | \$14,300.00      |
| RF.ME04   | Town Wash Detention Basin             | \$267,400.00    | \$0.00           | \$267,400.00     |
| RF.ME07   | Pulsipher Wash                        | \$29,400.00     | \$0.00           | \$29,400.00      |
| RF.ME08   | Abbott Wash Detention Basin           | \$60,000.00     | \$0.00           | \$60,000.00      |
| RF.ME09   | Pulsipher Wash Detention Basin        | \$29,700.00     | \$0.00           | \$29,700.00      |
|           |                                       | \$419,800.00    | \$0.00           | \$419,800.00     |
| North Las | s Vegas                               |                 |                  |                  |
| Facility  | Facility Name                         | Budget          | Amount Spent     | Amount Remaining |
|           | LV Wash "N" Channel                   | \$80,075.00     | \$0.00           | \$80,075.00      |
| RF.NL02   | Las Vegas Wash-Middle                 | \$177,571.00    | \$0.00           | \$177,571.00     |
|           | LV Wash-King Charles Channel          | \$70,071.00     | \$0.00           | \$70,071.00      |
|           | Vandenberg Detention Basin            | \$661,071.00    | \$0.00           | \$661,071.00     |
| RF.NL05   | North Las Vegas Detention Basin       | \$179,500.00    | \$0.00           | \$179,500.00     |
| RF.NL06   | Upper LVW DB & Moccasin Levee         | \$152,500.00    | \$0.00           | \$152,500.00     |
| RF.NL07   | Carey/Lake Mead Detention Basin       | \$118,571.00    | \$0.00           | \$118,571.00     |
| RF.NL08   | Gowan Outfall Channel                 | \$74,071.00     | \$0.00           | \$74,071.00      |
| RF.NL09   | Speedway, APEX, KAPEX                 | \$60,000.00     | \$0.00           | \$60,000.00      |
| RF.NL10   | Upper Las Vegas Wash                  | \$131,000.00    | \$0.00           | \$131,000.00     |
|           | Clayton Street Channel                | \$56,071.00     | \$0.00           | \$56,071.00      |
| RF.NL12   | Lower Las Vegas Detention Basin       | \$96,571.00     | \$0.00           | \$96,571.00      |
| RF.NL13   |                                       | \$64,571.00     | \$0.00           | \$64,571.00      |
| PENT 14   | DB<br>Trib to Western Trib @ Craig Rd | \$66,571.00     | \$0.00           | \$66,571.00      |
|           | Las Vegas Wash-Smoke Ranch            | \$53,071.00     | \$0.00           | \$53,071.00      |
|           | Upper Las Vegas Wash-Shioke Ranch     | \$99,571.00     | \$0.00           | \$99,571.00      |
| RF.NL17   |                                       | \$165,500.00    | \$0.00           | \$165,500.00     |
| RF.NL18   | -                                     | \$88,071.00     | \$0.00           | \$88,071.00      |
|           | LVW-Middle, Cheyenne Ave to Owens     | \$176,573.00    | \$0.00           | \$176,573.00     |
| 14.11217  | Ave                                   | WI 10,575.00    | \$0.00           | \$175,575.00     |
|           |                                       | \$2,571,000.00  | \$0.00           | \$2,571,000.00   |
|           | Program Total                         | \$16,154,820.00 | \$0.00           | \$16,154,820.00  |