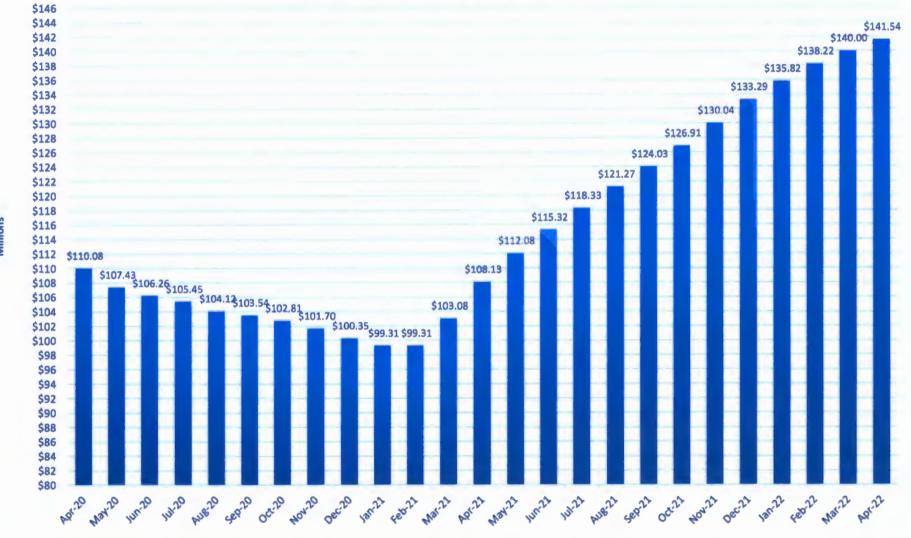

# **Rolling 12-Month Total Sales Tax Revenue** April 2020 - April 2022

Millions