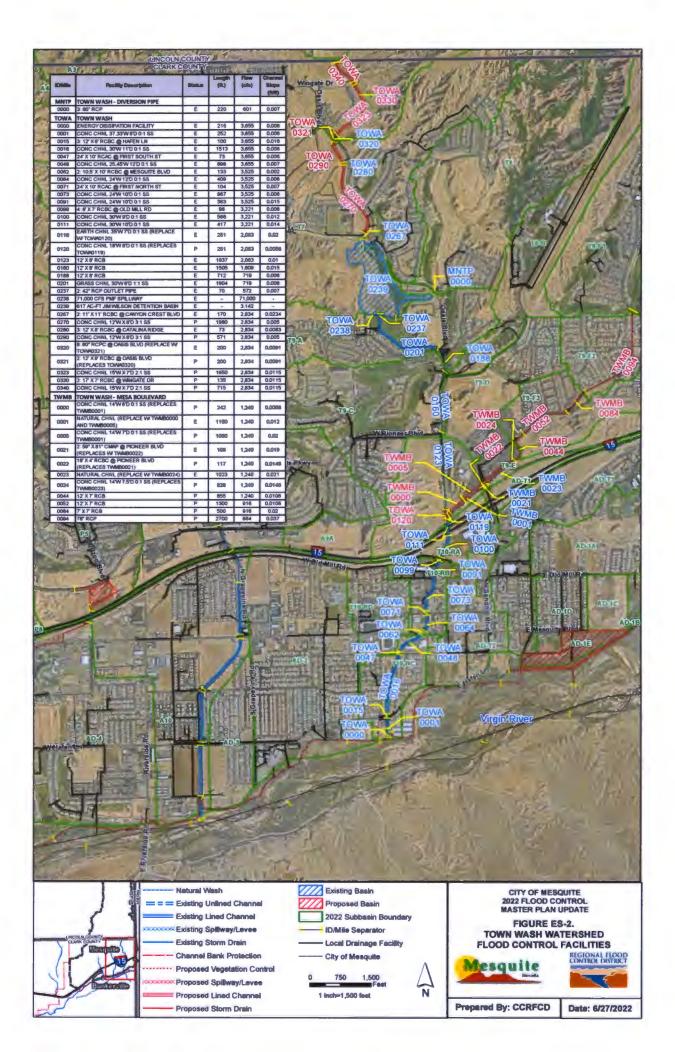

# **Boulder City**

| Dounder  | City                                    |                |                |                  |
|----------|-----------------------------------------|----------------|----------------|------------------|
| Facility | Facility Name                           | Budget         |                | Amount Remaining |
| RF.BC01  | Hemenway Watershed                      | \$292,500.00   | \$118,323.40   | \$174,176.60     |
| RF.BC02  | 5                                       | \$105,500.00   | \$7,272.09     | \$98,227.91      |
| RF.BC03  |                                         | \$92,500.00    | \$12,135.16    | \$80,364.84      |
| RF.BC04  | West Airport Watershed                  | \$73,000.00    | \$4,287.03     | \$68,712.97      |
|          |                                         | \$563,500.00   | \$142,017.68   | \$421,482.32     |
| Clark Co | unty                                    |                |                |                  |
| Facility | Facility Name                           | Budget         | Amount Spent   | Amount Remaining |
| RF.CC01  | Flamingo Wash                           | \$1,550,000.00 | \$1,208,671.65 | \$341,328.35     |
| RF.CC02  | Las Vegas Wash                          | \$299,000.00   | \$282,280.18   | \$16,719.82      |
| RF.CC03  | Duck Creek                              | \$495,500.00   | \$391,283.35   | \$104,216.65     |
| RF.CC05  | Las Vegas Range Wash                    | \$392,000.00   | \$160,569.80   | \$231,430.20     |
| RF.CC06  | Tropicana Wash                          | \$430,000.00   | \$340,690.96   | \$89,309.04      |
| RF.CC07  | Airport Channel                         | \$155,000.00   | \$63,259.51    | \$91,740.49      |
| RF.CC08  | Monson Channel                          | \$250,500.00   | \$74,191.14    | \$176,308.86     |
| RF.CC09  | Rawhide Channel                         | \$148,500.00   | \$58,315.37    | \$90,184.63      |
| RF.CC10  | Van Buskirk Channel                     | \$173,000.00   | \$110,454.69   | \$62,545.31      |
| RF.CC11  | Flamingo Wash North Fork                | \$86,000.00    | \$19,159.46    | \$66,840.54      |
| RF.CC14  | Laughlin Washes                         | \$99,500.00    | \$49,247.14    | \$50,252.86      |
| RF.CC15  | Moapa Valley                            | \$51,000.00    | \$8,327.77     | \$42,672.23      |
| RF.CC16  | Blue Diamond Wash                       | \$254,000.00   | \$200,722.46   | \$53,277.54      |
| RF.CC17  | Searchlight                             | \$5,000.00     | \$373.45       | \$4,626.55       |
| RF.CC18  | Bunkerville                             | \$16,500.00    | \$2,345.46     | \$14,154.54      |
| RF.CC19  | Pittman Wash                            | \$65,500.00    | \$52,552.91    | \$12,947.09      |
| RF.CC20  | Indian Springs/Gdsprings                | \$23,000.00    | \$7,494.44     | \$15,505.56      |
| RF.CC21  | Northern Beltway Channels               | \$16,500.00    | \$5,601.40     | \$10,898.60      |
|          |                                         | \$4,510,500.00 | \$3,035,541.14 | \$1,474,958.86   |
| Henderse | n                                       |                |                |                  |
| Facility | Facility Name                           | Budget         | Amount Spent   | Amount Remaining |
| RF.HN65  | C1 North                                | \$536,205.54   | \$80,693.81    | \$455,511.73     |
| RF.HN66  | C1 South                                | \$1,299,408.39 | \$1,285,508.71 | \$13,899.68      |
| RF.HN67  | Pittman Central NE                      | \$83,657.82    | \$41,403.37    | \$42,254.45      |
| RF.HN68  | Pittman Central SE                      | \$55,500.00    | \$25,933.20    | \$29,566.80      |
| RF.HN69  | Pittman Central NW                      | \$205,565.82   | \$174,118.30   | \$31,447.52      |
| RF.HN70  | Pittman Central SW                      | \$518,467.13   | \$415,999.44   | \$102,467.69     |
| RF.HN71  | Pittman Anthem Inspirada                | \$130,900.00   | \$28,335.29    | \$102,564.71     |
| RF.HN72  | Pittman Seven Hills                     | \$76,195.30    | \$76,546.43    | (\$351.13)       |
| RF.HN73  | Pittman West Henderson                  | \$16,000.00    | \$10,807.85    | \$5,192.15       |
|          |                                         | \$2,921,900.00 | \$2,139,346.40 | \$782,553.60     |
| Las Vega | 5                                       |                |                |                  |
| Facility | Facility Name                           | Budget         | Amount Spent   | Amount Remaining |
| RF.LV51  |                                         | \$5,000.00     | \$5,209.60     | (\$209.60)       |
| RF.LV52  |                                         | \$1,065,000.00 | \$1,003,497.43 | \$61,502.57      |
|          | Lake Mead/Smoke Ranch/Washington<br>Sys | \$5,000.00     | \$5,175.50     | (\$175.50)       |
|          |                                         |                |                |                  |

# Maintenance Work Program Status Report - Fiscal Year 2022

| Facility  | Facility Name                            | Budget          | Amount Spent   | Amount Remaining |
|-----------|------------------------------------------|-----------------|----------------|------------------|
| RF.LV54   | Las Vegas Wash System                    | \$625,000.00    | \$581,431.25   | \$43,568.75      |
| RF.LV55   | Meadows/Oakey System                     | \$115,000.00    | \$15,506.32    | \$99,493.68      |
| RF.LV56   | Washington Ave/LV Creek                  | \$385,000.00    | \$1,470.77     | \$383,529.23     |
| RF.LV57   | US95/Outer Beltway/Ann Road System       | \$1,000,000.00  | \$468,450.33   | \$531,549.67     |
|           |                                          | \$3,200,000.00  | \$2,080,741.20 | \$1,119,258.80   |
| Mesquite  |                                          |                 |                |                  |
| Facility  | Facility Name                            | Budget          | Amount Spent   | Amount Remaining |
| RF.ME01   | Mesquite Town Wash                       | \$19,000.00     | \$9,609.87     | \$9,390.13       |
| RF.ME02   | Abbott Wash Channel                      | \$14,300.00     | \$3,815.27     | \$10,484.73      |
| RF.ME04   | Town Wash Detention Basin                | \$337,400.00    | \$7,388.41     | \$330,011.59     |
| RF.ME07   | Pulsipher Wash                           | \$29,400.00     | \$4,318.95     | \$25,081.05      |
| RF.ME08   | Abbott Wash Detention Basin              | \$60,000.00     | \$15,564.54    | \$44,435.46      |
| RF.ME09   | Pulsipher Wash Detention Basin           | \$29,700.00     | \$9,182.11     | \$20,517.89      |
|           |                                          | \$489,800.00    | \$49,879.15    | \$439,920.85     |
| North Las | Vegas                                    |                 |                |                  |
| Facility  | Facility Name                            | Budget          | Amount Spent   | Amount Remaining |
| RF.NL01   | LV Wash "N" Channel                      | \$51,767.57     | \$35,211.40    | \$16,556.17      |
| RF.NL02   | Las Vegas Wash-Middle                    | \$272,269.62    | \$231,897.81   | \$40,371.81      |
| RF.NL03   | LV Wash-King Charles Channel             | \$70,178.95     | \$46,884.60    | \$23,294.35      |
| RF.NL04   | Vandenberg Detention Basin               | \$508,301.67    | \$176,375.41   | \$331,926.26     |
| RF.NL05   | North Las Vegas Detention Basin          | \$84,681.06     | \$5,217.70     | \$79,463.36      |
| RF.NL06   |                                          | \$86,893.36     | \$7,309.13     | \$79,584.23      |
| RF.NL07   |                                          | \$136,132.09    | \$107,919.04   | \$28,213.05      |
| RF.NL08   | Gowan Outfall Channel                    | \$54,443.33     | \$21,794.00    | \$32,649.33      |
| RF.NL10   | Upper Las Vegas Wash                     | \$24,322.29     | \$23,439.08    | \$883.21         |
| RF.NL11   | Clayton Street Channel                   | \$56,178.95     | \$16,377.32    | \$39,801.63      |
| RF.NL12   | Lower Las Vegas Detention Basin          | \$132,721.30    | \$101,838.12   | \$30,883.18      |
| RF.NL13   | West Trib-Ranch House to Lower LV<br>DB  | \$64,571.00     | \$58,654.61    | \$5,916.39       |
| RF.NL14   | Trib to Western Trib @ Craig Rd          | \$66,678.94     | \$57,414.68    | \$9,264.26       |
| RF.NL15   | Las Vegas Wash-Smoke Ranch               | \$53,178.94     | \$5,627.06     | \$47,551.88      |
| RF.NL16   | Upper Las Vegas Wash Channel             | \$99,571.00     | \$64,403.67    | \$35,167.33      |
| RF.NL17   | Range Wash-LVW Diversion & Levee         | \$99,107.93     | \$7,338.29     | \$91,769.64      |
| RF.NL18   | Cheyenne Peaking Basin                   | \$118,413.01    | \$81,832.26    | \$36,580.75      |
| RF.NL19   | LVW-Middle, Cheyenne Ave to Owens<br>Ave | \$351,588.99    | \$324,877.61   | \$26,711.38      |
|           |                                          | \$2,331,000.00  | \$1,374,411.79 | \$956,588.21     |
|           | Program Total                            | \$14,016,700.00 | \$8,821,937.36 | \$5,194,762.64   |