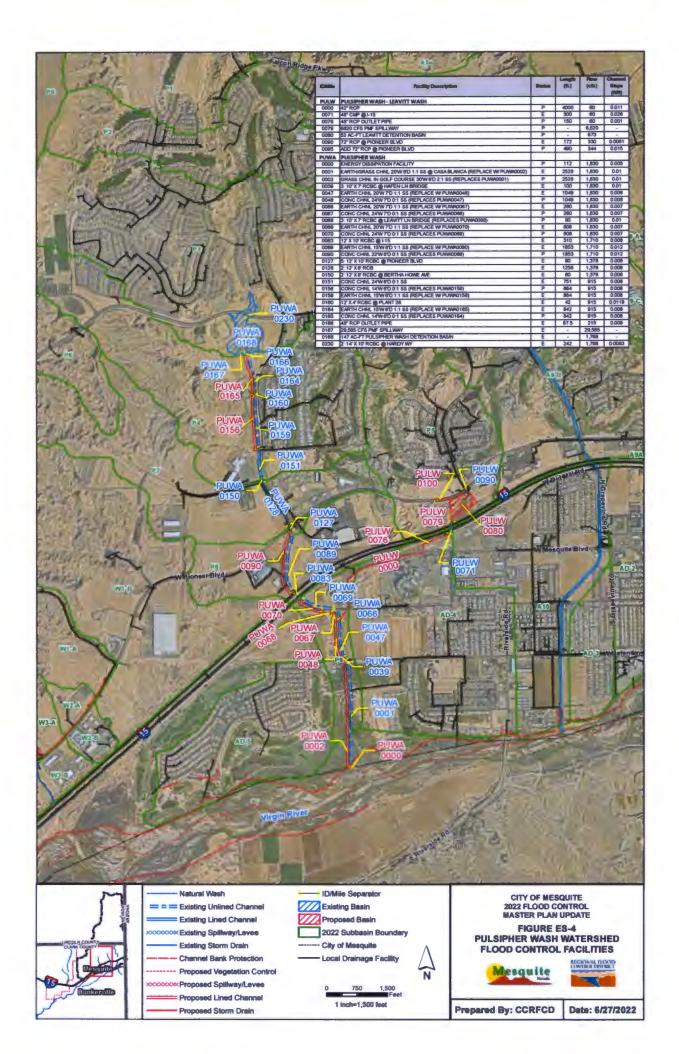

the 2022 MPU has decreased to \$69.9 million primarily due to using the updated 2018 Cost Tool and not applying any escalation or adjustment factors.

In the 2017 MPU, the total estimated cost of proposed facilities was \$62.2 million. The total estimated cost of proposed facilities in the 2022 MPU has increased to \$74.9 million due to the addition/modification of regional facilities in the flood control plan.

The 2022 MPU serves as a planning tool for the implementation of the flood control system in the City of Mesquite and for the design of master plan facilities. The flood control system identified and described in this MPU may be subject to further amendments and revisions in the future as more detailed analyses are completed for facilities in the pre-design and design phases.











## CLARK COUNTY REGIONAL FLOOD CONTROL DISTRICT AGENDA ITEM

## SUBJECT:

MASTER PLAN UPDATE FOR THE TOWN OF BUNKERVILLE

## **PETITIONER:**

STEVEN C. PARRISH, P.E., GENERAL MANAGER/CHIEF ENGINEER

## **RECOMMENDATION OF PETITIONER:**

THAT THE BOARD APPROVE THE FLOOD CONTROL MASTER PLAN UPDATE AS A MASTER PLAN AMENDMENT FOR THE TOWN OF BUNKERVILLE (FOR POSSIBLE ACTION)

## FISCAL IMPACT:

None.

## **BACKGROUND:**

In accordance with Nevada Revised Statutes (NRS), NRS 543.596, the District is required to review its Master Plans every five years. The current Master Plan for the Town of Bunkerville was adopted on December 14, 2017. District staff have prepared a Master Plan Update (MPU) for the Town of Bunkerville in coordination with representatives from Clark County Department of P