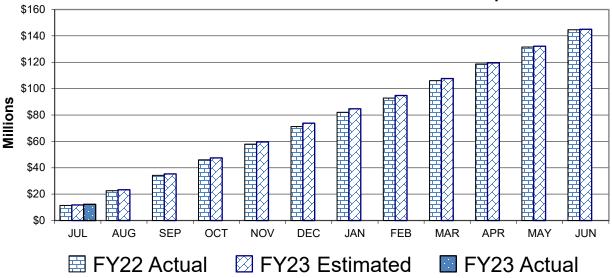

## SALES TAX REVENUE REPORT REGIONAL FLOOD CONTROL DISTRICT FISCAL YEAR 2022-23 MODIFIED ACCRUAL BASIS

| MONTH SALES TAX COLLECTED BY MERCHANT | 1/4 CENT SALES TAX ESTIMATE (as approved April 14, 2022) | ACTUAL<br>SALES TAX<br>REVENUES | DIFFERENCE<br>OVER/(UNDER)<br>ESTIMATE | PERCENT<br>+/- FROM<br>ESTIMATE |
|---------------------------------------|----------------------------------------------------------|---------------------------------|----------------------------------------|---------------------------------|
| JULY                                  | \$ 11,770,418.36                                         | \$ 12,278,112.79                | \$ 507,694.43                          | 4.31%                           |
| AUGUST                                | 11,512,144.70                                            | -                               |                                        |                                 |
| SEPTEMBER                             | 12,024,030.81                                            | -                               |                                        |                                 |
| OCTOBER                               | 12,154,710.90                                            | <u>-</u>                        |                                        |                                 |
| NOVEMBER                              | 12,143,749.43                                            | -                               |                                        |                                 |
| DECEMBER                              | 14,144,327.97                                            | -                               |                                        |                                 |
| JANUARY                               | 10,979,030.49                                            | -                               |                                        |                                 |
| FEBRUARY                              | 10,056,955.81                                            | -                               |                                        |                                 |
| MARCH                                 | 12,922,795.78                                            | -                               |                                        |                                 |
| APRIL                                 | 11,881,708.65                                            | -                               |                                        |                                 |
| MAY                                   | 12,553,343.54                                            | -                               |                                        |                                 |
| JUNE                                  | 12,856,783.56                                            | -                               |                                        |                                 |
| TOTAL:                                | \$ 145,000,000.00                                        | \$ 12,278,112.79                | \$ 507,694.43                          | 4.31%                           |

## **Estimated vs Actual Cumulative Sales Tax Receipts**

10/3/2022 Sales Tax FY22-23.xlsx