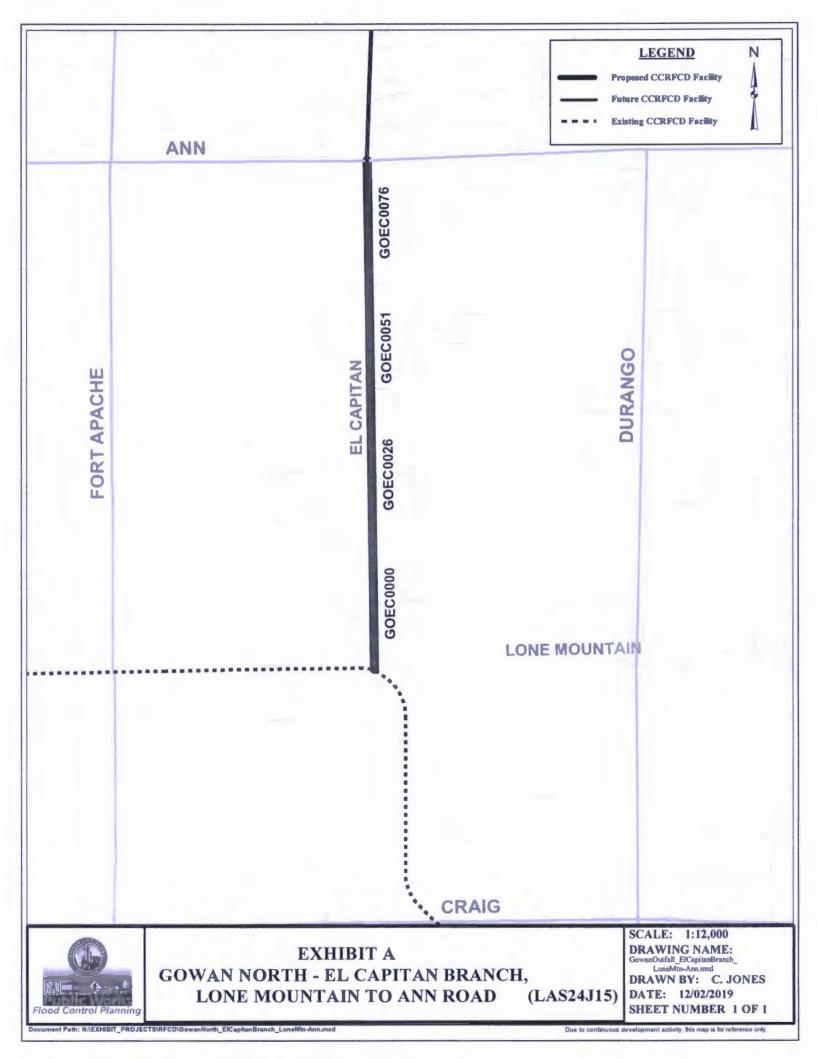

## III. Design and Construction

- 9. Action to approve construction change order no. 9 for Freeway Channel Washington, MLK to Rancho Drive – City of Las Vegas (For possible action)
- 10. Action to approve the supplemental interlocal contracts for construction to extend the project completion date for the following projects (*For possible action*):
  - a. Third Supplemental: Hemenway System, Phase IIA Improvements City of Boulder City
  - b. Second Supplemental: Rancho Road System Elkhorn, Grand Canyon to Hualapai – City of Las Vegas
- 11. Action to approve the supplemental interlocal contracts for design to increase funding for the following projects (*For possible action*):
  - a. Third Supplemental: Beltway Detention Basin and Channel City of North Las Vegas
  - b. Third Supplemental: Gowan North El Capitan Branch, Lone Mountain to Ann Road – City of Las Vegas