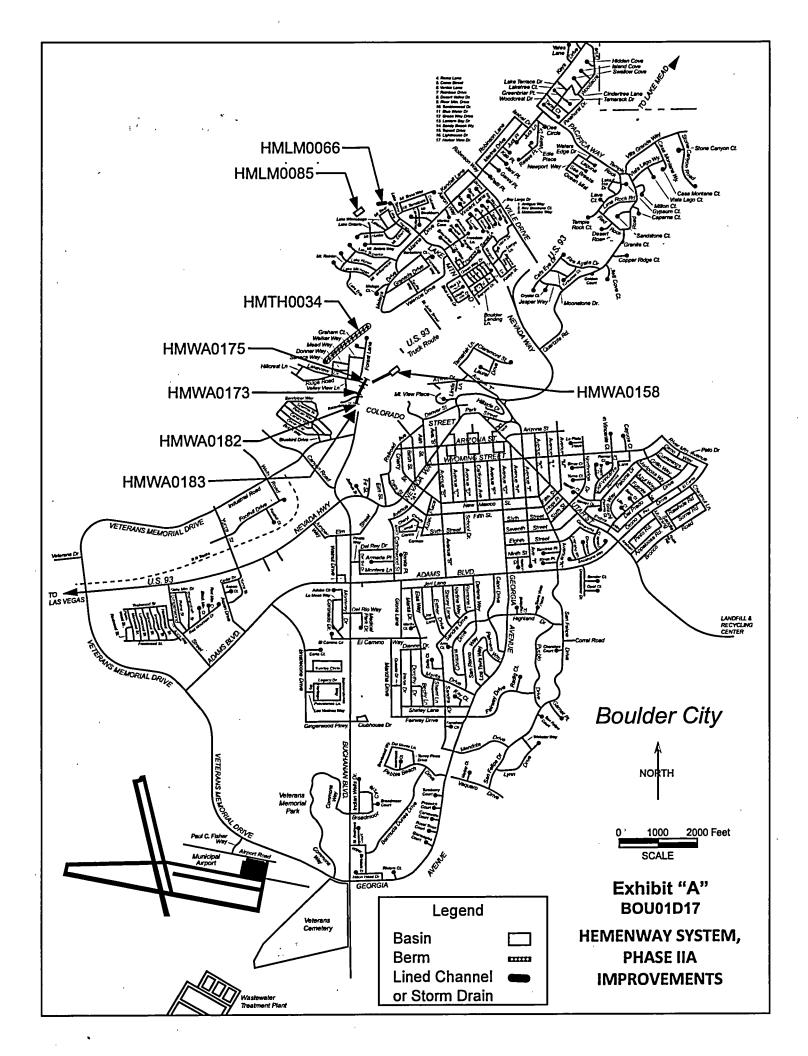

## III. Design and Construction

- 9. Action to approve construction change order no. 9 for Freeway Channel Washington, MLK to Rancho Drive – City of Las Vegas (For possible action)
- 10. Action to approve the supplemental interlocal contracts for construction to extend the project completion date for the following projects (*For possible action*):
  - a. Third Supplemental: Hemenway System, Phase IIA Improvements City of Boulder City
  - b. Second Supplemental: Rancho Road System Elkhorn, Grand Canyon to Hualapai – City of Las Vegas
- 11. Action to approve the supplemental interlocal contracts for design to increase funding for the following projects (*For possible action*):
  - a. Third Supplemental: Beltway Detention Basin and Channel City of North Las Vegas
  - b. Third Supplemental: Gowan North El Capitan Branch, Lone Mountain to Ann Road – City of Las Vegas