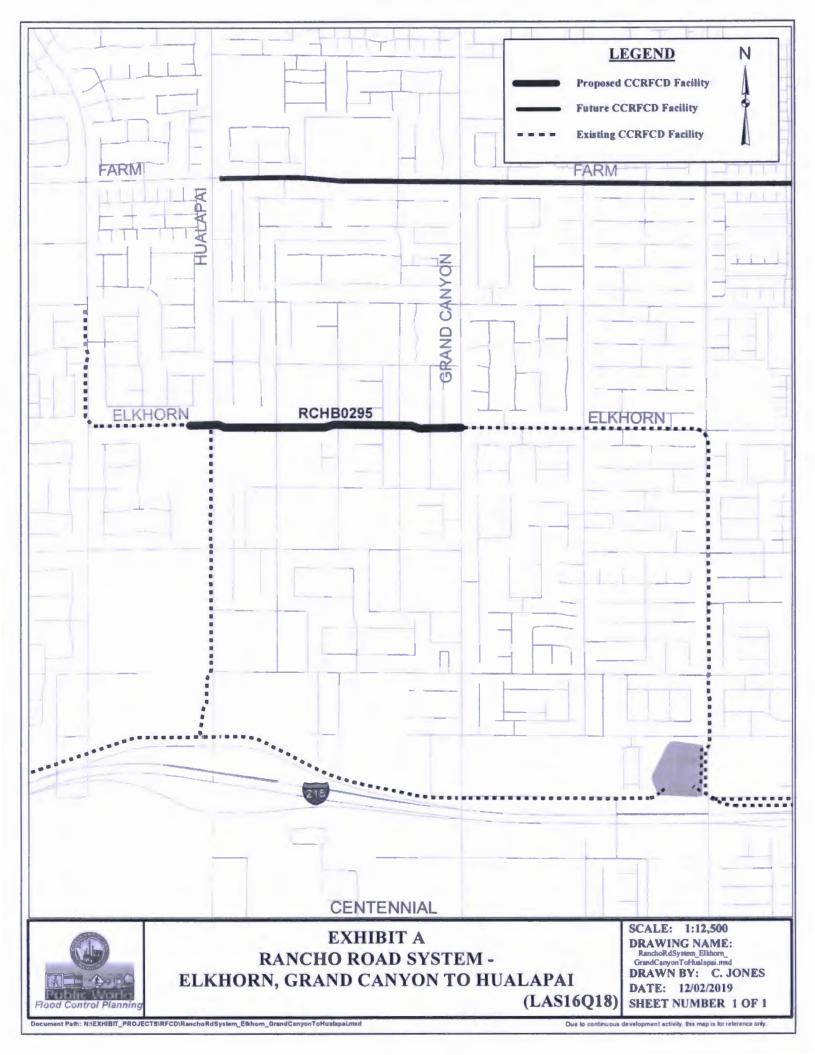

## III. Design and Construction

- 9. Action to approve construction change order no. 9 for Freeway Channel Washington, MLK to Rancho Drive – City of Las Vegas (For possible action)
- 10. Action to approve the supplemental interlocal contracts for construction to extend the project completion date for the following projects (*For possible action*):
  - a. Third Supplemental: Hemenway System, Phase IIA Improvements City of Boulder City
  - b. Second Supplemental: Rancho Road System Elkhorn, Grand Canyon to Hualapai – City of Las Vegas
- 11. Action to approve the supplemental interlocal contracts for design to increase funding for the following projects (*For possible action*):
  - a. Third Supplemental: Beltway Detention Basin and Channel City of North Las Vegas
  - b. Third Supplemental: Gowan North El Capitan Branch, Lone Mountain to Ann Road – City of Las Vegas