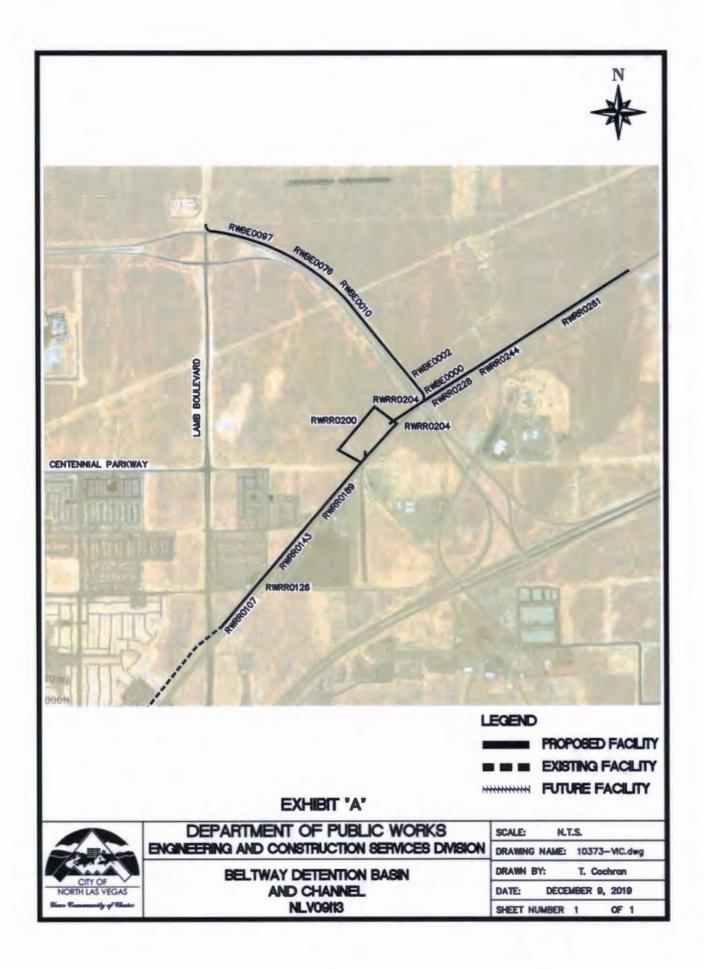

## III. Design and Construction

- 9. Action to approve construction change order no. 9 for Freeway Channel Washington, MLK to Rancho Drive – City of Las Vegas (For possible action)
- 10. Action to approve the supplemental interlocal contracts for construction to extend the project completion date for the following projects (*For possible action*):
  - a. Third Supplemental: Hemenway System, Phase IIA Improvements City of Boulder City
  - b. Second Supplemental: Rancho Road System Elkhorn, Grand Canyon to Hualapai – City of Las Vegas
- 11. Action to approve the supplemental interlocal contracts for design to increase funding for the following projects (*For possible action*):
  - a. Third Supplemental: Beltway Detention Basin and Channel City of North Las Vegas
  - b. Third Supplemental: Gowan North El Capitan Branch, Lone Mountain to Ann Road – City of Las Vegas