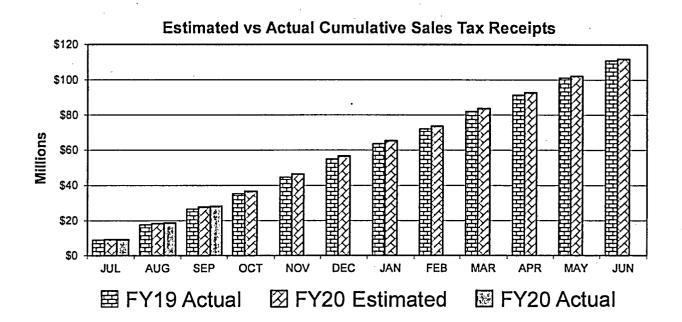

#### SALES TAX REVENUE REPORT REGIONAL FLOOD CONTROL DISTRICT FISCAL YEAR 2019-20 MODIFIED ACCRUAL BASIS

| MONTH<br>SALES TAX<br>COLLECTED BY<br>MERCHANT | 1/4 CENT SALES<br>TAX ESTIMATE<br>(as approved<br>April 11, 2019) | ACTUAL<br>SALES TAX<br>REVENUES | DIFFERENCE<br>OVER/(UNDER)<br>ESTIMATE | PERCENT<br>+/- FROM<br>ESTIMATE |
|------------------------------------------------|-------------------------------------------------------------------|---------------------------------|----------------------------------------|---------------------------------|
| JULY ,                                         | \$ 9,165,429.12                                                   | \$ 9,217,019.59                 | \$ 51,590.47                           | 0.56%                           |
| AUGUST                                         | 9,147,312.43                                                      | 9,567,227.26                    | 419,914.83                             | 4.59%                           |
| SEPTEMBER                                      | 9,351,437.62                                                      | 9,492,015.38                    | 140,577.76                             | 1.50%                           |
| OCTOBER                                        | 8,978,773.95                                                      | -<br>·                          |                                        | ×                               |
| NOVEMBER                                       | 9,720,995.41                                                      |                                 |                                        |                                 |
| DECEMBER                                       | 10,288,967.62                                                     |                                 | x.                                     |                                 |
| JANUARY                                        | 8,654,068.05                                                      |                                 | · ·                                    |                                 |
| FEBRUARY                                       | 8,256,976.72                                                      |                                 |                                        |                                 |
| MARCH                                          | 10,121,264.69                                                     |                                 |                                        | -                               |
| APRIL                                          | 9,108,670.68                                                      |                                 |                                        |                                 |
| MAY                                            | 9,408,410.30                                                      |                                 |                                        |                                 |
| JUNE                                           | 9,697,693.41                                                      |                                 |                                        |                                 |
| TOTAL:                                         | \$ 111,900,000.00                                                 | \$ 28,276,262.23                | \$ 612,083.06                          | 2.21%                           |