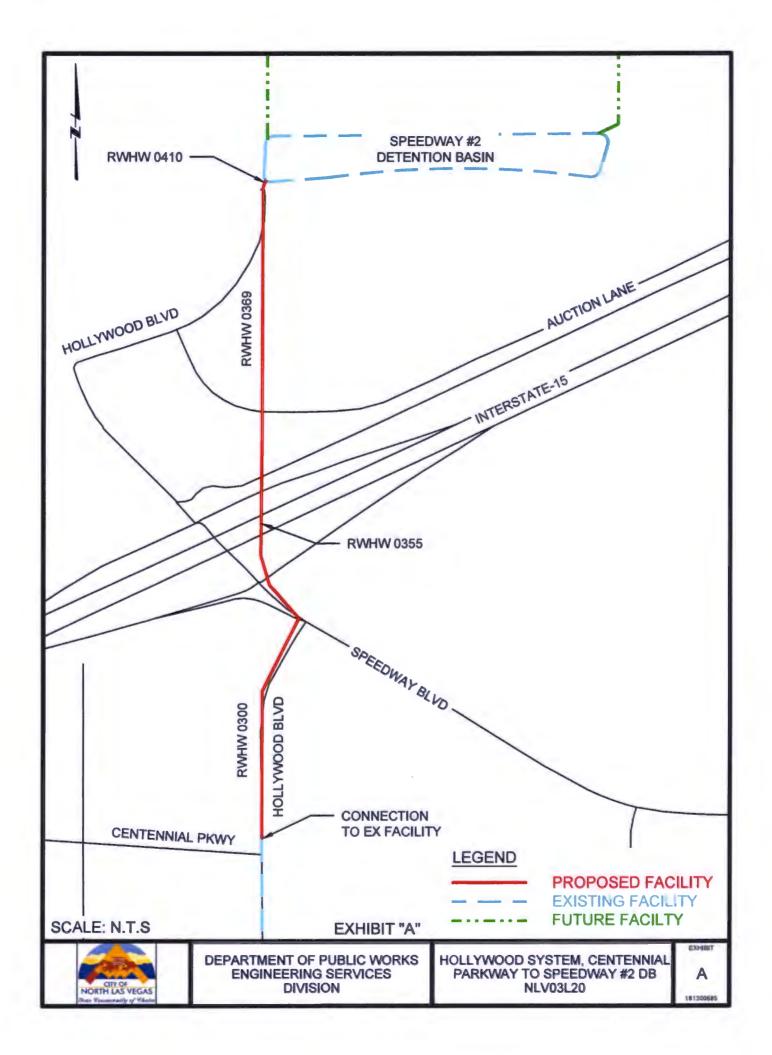

Regional Flood Control District Citizens Advisory Committee Agenda August 31, 2020 Page 3

- 13. Hollywood System, Centennial Parkway to Speedway #2 DB City of North Las Vegas (*For possible action*)
  - a. Action to accept the project presentation
  - b. Action to approve the interlocal contract for construction