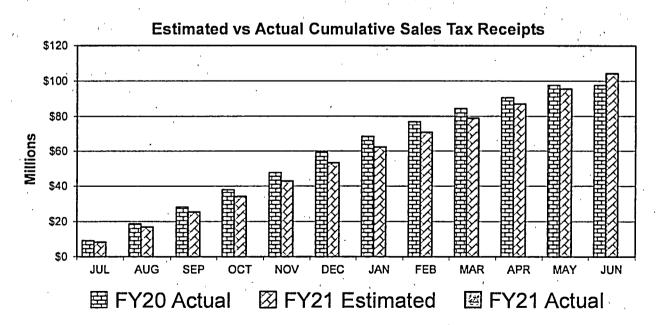

# **Estimated vs Actual Cumulative Sales Tax Receipts**

#### SALES TAX REVENUE REPORT REGIONAL FLOOD CONTROL DISTRICT FISCAL YEAR 2020-21 MODIFIED ACCRUAL BASIS

| MONTH<br>SALES TAX<br>COLLECTED BY<br>MERCHANT | 1/4 CENT SALES TAX ESTIMATE (as approved April 9, 2020) | ACTUAL<br>SALES TAX<br>REVENUES | DIFFERENCE<br>OVER/(UNDER)<br>ESTIMATE | PERCENT<br>+/- FROM<br>ESTIMATE |
|------------------------------------------------|---------------------------------------------------------|---------------------------------|----------------------------------------|---------------------------------|
| JULY                                           | \$ 8,295,317.63                                         | \$ -                            |                                        | 1,                              |
| AUGUST                                         | 8,610,504.53                                            | -                               | •                                      |                                 |
| SEPTEMBER                                      | 8,542,813.84                                            | .] -                            |                                        | ,                               |
| OCTOBER                                        | 8,687,995.65                                            | -                               |                                        |                                 |
| NOVEMBER                                       | 8,792,459.96                                            | - 1                             |                                        | 1.                              |
| DECEMBER                                       | 10,374,173.78                                           | · -                             |                                        | · :                             |
| JANUARY                                        | 8,991,658.22                                            | -                               |                                        |                                 |
| FEBRUARY                                       | 8,534,129.44                                            | - [                             |                                        |                                 |
| MARCH                                          | 8,058,992.42                                            | -                               |                                        |                                 |
| APRIL                                          | 8,222,297.66                                            | -                               |                                        |                                 |
| MAY                                            | 8,444,030.21                                            | -                               |                                        |                                 |
| JUNE                                           | 8,796,626.66                                            |                                 |                                        |                                 |
|                                                |                                                         | <u> </u>                        | 1-                                     | <del></del>                     |
| TOTAL:                                         | \$ 104,351,000.00                                       | -                               | \$ -                                   | 1                               |