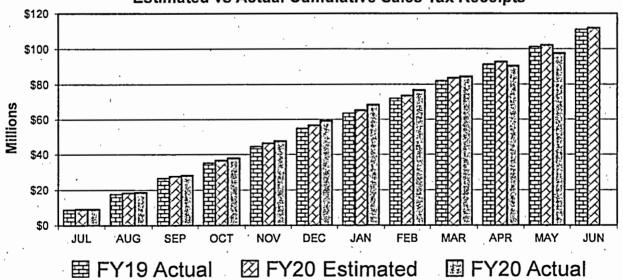

#### II. Administration

4. Action to accept the financial reports (For possible action)

Mr. Parrish stated the report is located in the backup. He went on to discuss a few columns that were added to the Sales Tax table. Prior to the pandemic, sales tax receipts had been estimated at \$9.1 million for April 2020. Post-COVID, the estimate was revised down by 44% to \$5.1 million, and the actual amount received was about \$6 million, which is 34% percent below the pre-COVID estimate and 17% above the revised estimate. For the month of May, the pre-COVID resources were budgeted at \$9.4 million. Due to COVID, the revised estimate was \$7.3 million, which was a 22% percent reduction from the original amount. The actual amount received for the month of May is \$7.1 million, which is 24% percent below the \$9.4 million that was originally budgeted and only 2.7% below the revised estimate. Mr. Parrish stated that the data on June 2020 sales tax receipts remains outstanding.

#### SALES TAX REVENUE REPORT REGIONAL FLOOD CONTROL DISTRICT FISCAL YEAR 2019-20 MODIFIED ACCRUAL BASIS

| MONTH<br>SALES TAX<br>COLLECTED BY<br>MERCHANT | 1/4 CENT SALES TAX ESTIMATE (as approved April 11, 2019) |             | ACTUAL<br>SALES TAX<br>REVENUES |   | DIFFERENCE<br>OVER/(UNDER)<br>ESTIMATE |   | PERCENT<br>+/- FROM<br>ESTIMATE |
|------------------------------------------------|----------------------------------------------------------|-------------|---------------------------------|---|----------------------------------------|---|---------------------------------|
| JULY                                           | \$ 9,165,429.12                                          | <b> </b> \$ | 9,217,019.59                    | Γ | \$ 51,590.47                           | Г | 0.56%                           |
| AUGUST                                         | 9,147,312.43                                             |             | 9,567,227.26                    |   | 419,914.83                             |   | 4.59%                           |
| SEPTEMBER                                      | 9,351,437.62                                             |             | 9,492,015.38                    |   | 140,577.76                             |   | 1.50%                           |
| OCTOBER                                        | 8,978,773.95                                             |             | 9,653,328.50                    |   | 674,554.55                             |   | 7.51%                           |
| NOVEMBER                                       | 9,720,995.41                                             | ĺ           | 9,769,399.95                    |   | 48,404.54                              |   | 0.50%                           |
| DECEMBER                                       | 10,288,967.62                                            |             | 11,526,859.75                   |   | 1,237,892.13                           |   | 12.03%                          |
| JANUARY .                                      | 8,654,068.05                                             |             | 9,225,738.25                    |   | 571,670.20                             |   | 6.61%                           |
| FEBRUARY                                       | 8,256,976.72                                             |             | 8,393,002.84                    |   | 136,026.12                             |   | 1.65%                           |
| MARCH                                          | 10,121,264.69                                            |             | 7,673,533.49                    |   | (2,447,731.20)                         |   | -24.2%                          |
| APRIL                                          | 9,108,670.68                                             |             | 6,024,018.14                    |   | (3,084,652.54)                         |   | -33.9%                          |
| MAY                                            | 9,408,410.30                                             | 1           | 7,144,961.90                    |   | (2,263,448.40)                         |   | -24.1%                          |
| JUNE                                           | 9,697,693.41                                             |             |                                 |   |                                        | Ŀ |                                 |
|                                                | 1                                                        | 7-          |                                 |   |                                        | Г |                                 |
| TOTAL:                                         | \$ 111,900,000.00                                        | \$          | 97,687,105.05                   | L | \$ (4,515,201.54)                      |   | -4.4%                           |

# **Estimated vs Actual Cumulative Sales Tax Receipts**