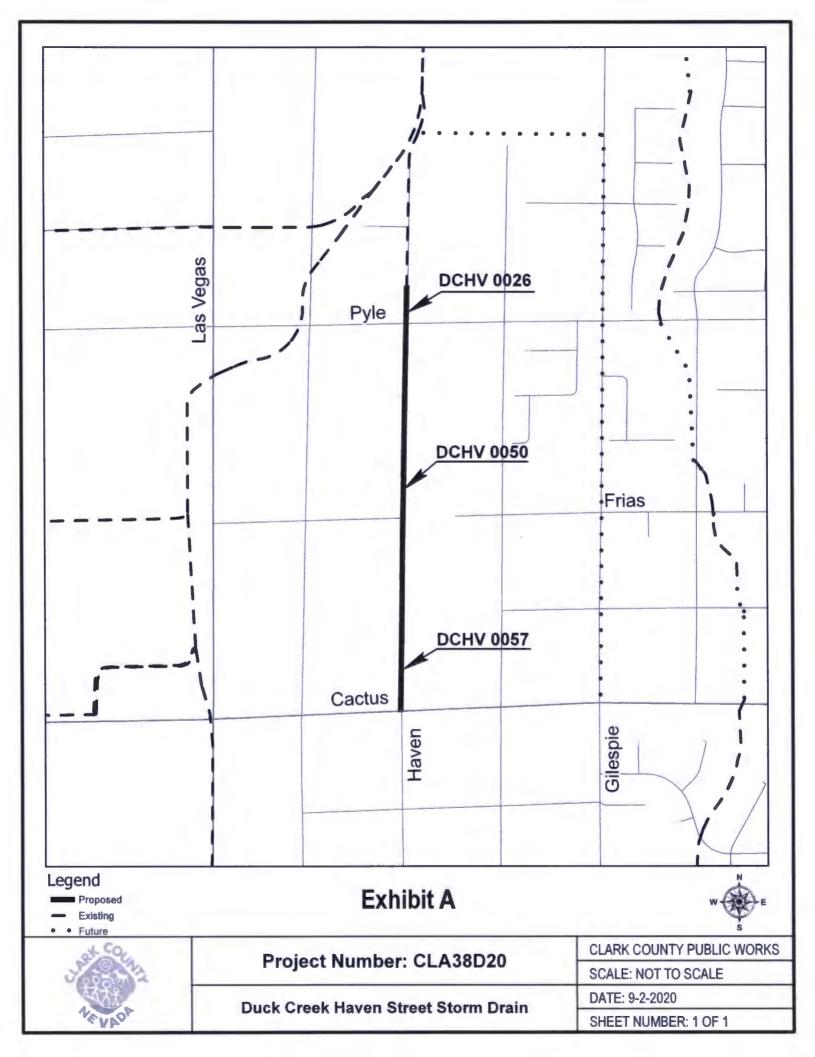

#### III. Design and Construction

- 8. Action to approve the interlocal contract for design for Blue Diamond Railroad Channel – Clark County (*For possible action*)
- 9. Duck Creek Haven Street Storm Drain Clark County
  - a. Action to approve the first supplemental interlocal contract for construction to decrease funding (*For possible action*)
  - b. Receive a report on the award of bid for construction
- 10. Action to approve the third supplemental interlocal contract for design to increase funding and add a line item for entity design labor costs for Jim McGaughey Detention Basin, Collection & Outfall Clark County (*For possible action*)
- 11. Action to approve the first supplemental interlocal contract for design to increase funding for Las Vegas Wash Stewart, Las Vegas Wash to Lamb Blvd. City of Las Vegas (*For possible action*)