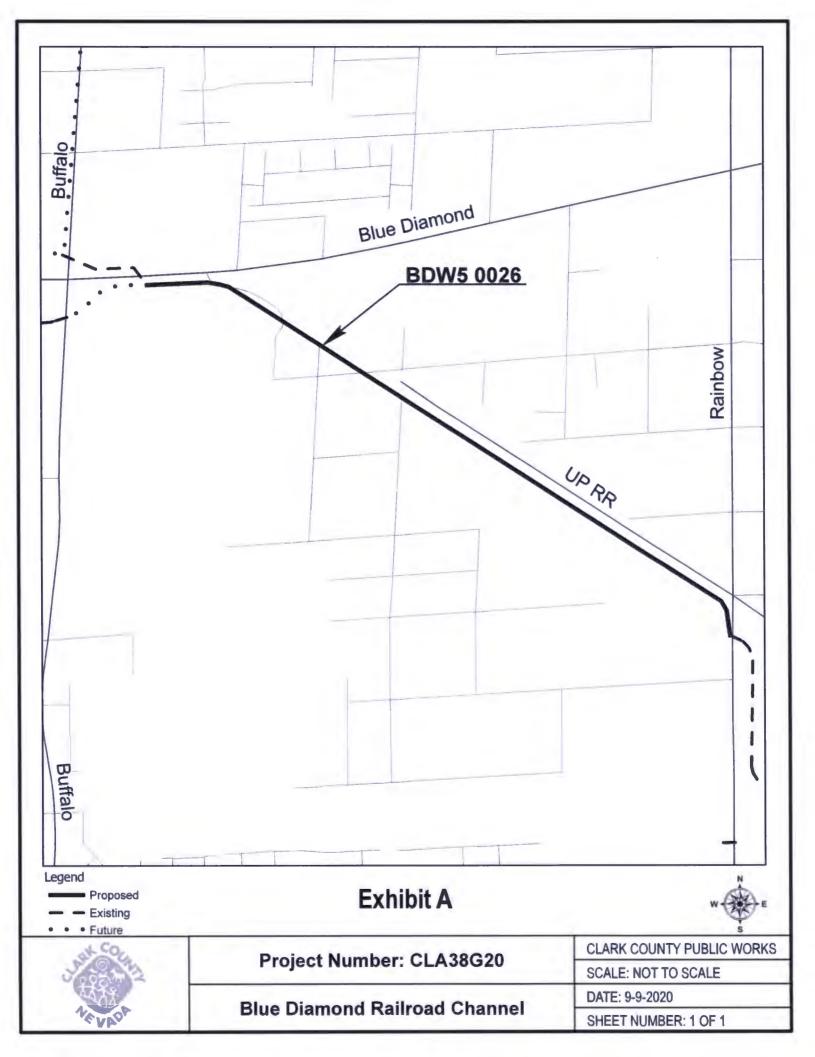

#### III. Design and Construction

- 8. Action to approve the interlocal contract for design for Blue Diamond Railroad Channel – Clark County (*For possible action*)
- 9. Duck Creek Haven Street Storm Drain Clark County
  - a. Action to approve the first supplemental interlocal contract for construction to decrease funding (*For possible action*)
  - b. Receive a report on the award of bid for construction
- 10. Action to approve the third supplemental interlocal contract for design to increase funding and add a line item for entity design labor costs for Jim McGaughey Detention Basin, Collection & Outfall Clark County (*For possible action*)
- 11. Action to approve the first supplemental interlocal contract for design to increase funding for Las Vegas Wash Stewart, Las Vegas Wash to Lamb Blvd. City of Las Vegas (*For possible action*)