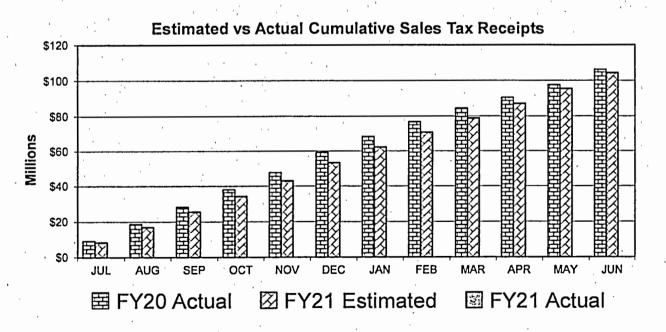

Sales Tax FY19-20 .

9/14/2020

SALES TAX REVENUE REPORT REGIONAL FLOOD CONTROL DISTRICT FISCAL YEAR 2020-21 MODIFIED ACCRUAL BASIS

| MONTH<br>SALES TAX<br>COLLECTED BY<br>MERCHANT | 1/4 CENT SALES<br>TAX ESTIMATE<br>(as approved<br>April 9, 2020) | ACTUAL<br>SALES TAX<br>REVENUES | DIFFERENCE<br>OVER/(UNDER)<br>ESTIMATE | PERCENT<br>+/- FROM<br>ESTIMATE       |
|------------------------------------------------|------------------------------------------------------------------|---------------------------------|----------------------------------------|---------------------------------------|
| JULY                                           | \$ 8,295,317.63                                                  | \$ -                            |                                        |                                       |
| AUGUST                                         | 8,610,504.53                                                     | -                               | · · ·                                  |                                       |
| SEPTEMBER                                      | 8,542,813.84                                                     | -                               |                                        |                                       |
| OCTOBER                                        | 8,687,995.65                                                     | -                               |                                        |                                       |
| NOVEMBER                                       | 8,792,459.96                                                     | -                               |                                        |                                       |
| DECEMBER                                       | 10,374,173.78                                                    | -                               |                                        | · · ·                                 |
| JANUARY                                        | 8,991,658.22                                                     | -                               |                                        | · ·                                   |
| FEBRUARY                                       | 8,534,129.44                                                     |                                 |                                        |                                       |
| MARCH                                          | 8,058,992.42                                                     | -                               |                                        |                                       |
| APRIL                                          | 8,222,297.66                                                     | · · · ·                         |                                        |                                       |
| MAY                                            | 8,444,030.21                                                     | -                               |                                        | χ.                                    |
| JUNE                                           | 8,796,626.66                                                     |                                 |                                        |                                       |
| [T                                             | T T                                                              | I                               | · ·                                    | · · · · · · · · · · · · · · · · · · · |
| TOTAL:                                         | \$ 104,351,000.00                                                | \$ -                            | \$ -                                   |                                       |