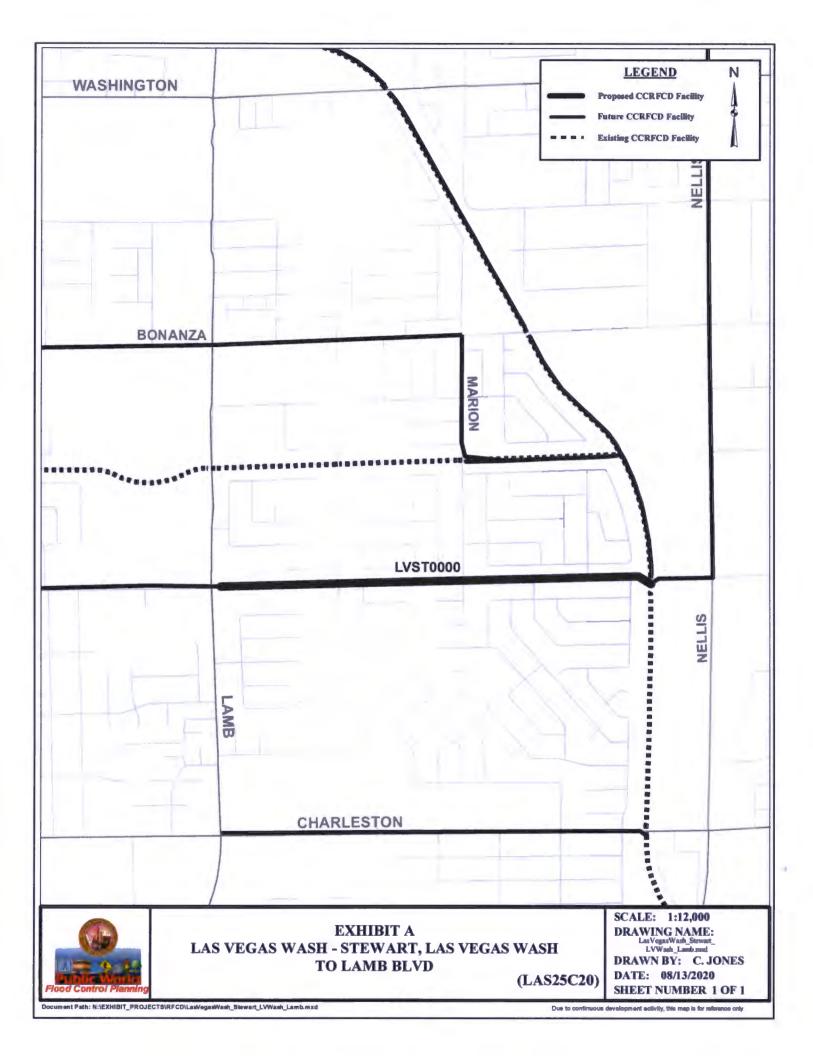

#### III. Design and Construction

- 8. Action to approve the interlocal contract for design for Blue Diamond Railroad Channel – Clark County (*For possible action*)
- 9. Duck Creek Haven Street Storm Drain Clark County
  - a. Action to approve the first supplemental interlocal contract for construction to decrease funding (*For possible action*)
  - b. Receive a report on the award of bid for construction
- 10. Action to approve the third supplemental interlocal contract for design to increase funding and add a line item for entity design labor costs for Jim McGaughey Detention Basin, Collection & Outfall Clark County (*For possible action*)
- 11. Action to approve the first supplemental interlocal contract for design to increase funding for Las Vegas Wash Stewart, Las Vegas Wash to Lamb Blvd. City of Las Vegas (*For possible action*)

10 AYES - 0 NAYS Motion Carried

12. Action to approve the interlocal contract for design for Las Vegas Wash – Stewart, Las Vegas Wash to Lamb Blvd. – City of Las Vegas (*For possible action*)

Mr. Parrish advised this was a new interlocal contract for design in the amount of \$1,018,866.