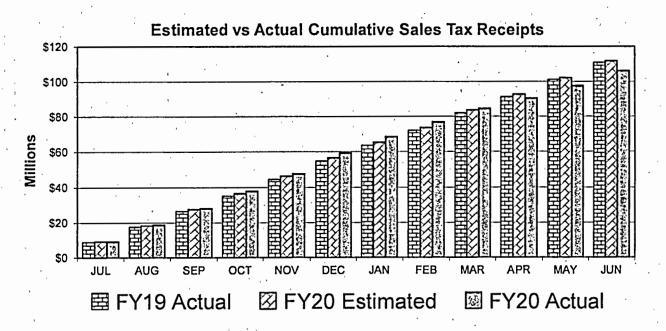

## SALES TAX REVENUE REPORT REGIONAL FLOOD CONTROL DISTRICT FISCAL YEAR 2019-20 MODIFIED ACCRUAL BASIS

|                                                | · · ·                                                             |                                 |                                        | 1                               |
|------------------------------------------------|-------------------------------------------------------------------|---------------------------------|----------------------------------------|---------------------------------|
| MONTH<br>SALES TAX<br>COLLECTED BY<br>MERCHANT | 1/4 CENT SALES<br>TAX ESTIMATE<br>(as approved<br>April 11, 2019) | ACTUAL<br>SALES TAX<br>REVENUES | DIFFERENCE<br>OVER/(UNDER)<br>ESTIMATE | PERCENT<br>+/- FROM<br>ESTIMATE |
| JULY                                           | \$ 9,165,429.12                                                   | \$ 9,217,019.59                 | \$ 51,590.47                           | 0.56%                           |
| AUGUST                                         | 9,147,312.43                                                      | 9,567,227.26                    | 419,914.83                             | 4.59%                           |
| SEPTEMBER                                      | 9,351,437.62                                                      | 9,492,015.38                    | 140,577.76                             | 1.50%                           |
| OCTOBER                                        | 8,978,773.95                                                      | 9,653,328.50                    | 674,554.55                             | 7.51%                           |
| NOVEMBER                                       | 9,720,995.41                                                      | 9,769,399.95                    | 48,404.54                              | 0.50%                           |
| DECEMBER                                       | 10,288,967.62                                                     | 11,526,859.75                   | 1,237,892.13                           | 12.03%                          |
| JANUARY                                        | 8,654,068.05                                                      | 9,225,738.25                    | 571,670.20                             | 6.61%                           |
| FEBRUARY                                       | 8,256,976.72                                                      | 8,393,002.84                    | 136,026.12                             | 1.65%                           |
| MARCH                                          | 10,121,264.69                                                     | 7,673,533.49                    | (2,447,731.20)                         | -24.2%                          |
| APRIL                                          | 9,108,670.68                                                      | 6,024,018.14                    | (3,084,652.54)                         | -33.9%                          |
| MAY                                            | 9,408,410.30                                                      | 7,144,961.90                    | (2,263,448.40)                         | -24.1%                          |
| JUNE                                           | 9,697,693.41                                                      | 8,569,330.45                    | (1,128,362.96)                         | -11.6%                          |
|                                                |                                                                   |                                 |                                        | 5.004                           |
| TOTAL:                                         | \$ 111,900,000.00                                                 | \$ 106,256,435.50               | \$ (5,643,564.50)                      | -5.0%                           |