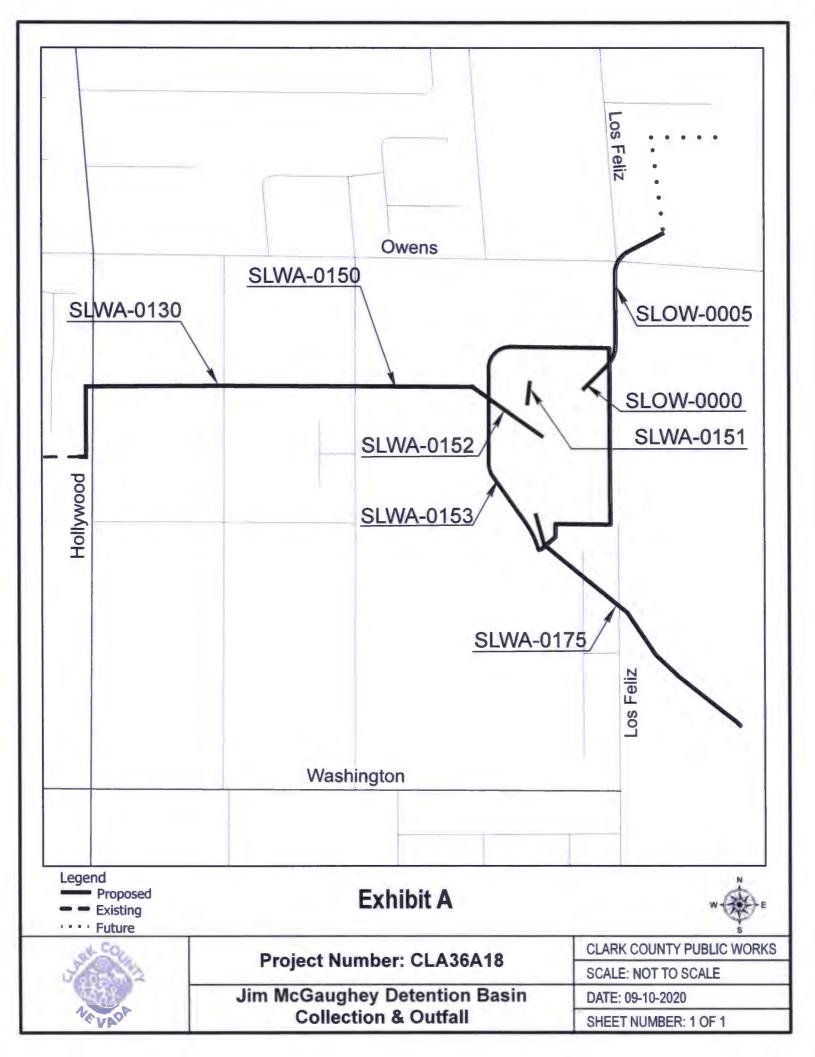

#### III. Design and Construction

- 8. Action to approve the interlocal contract for design for Blue Diamond Railroad Channel – Clark County (*For possible action*)
- 9. Duck Creek Haven Street Storm Drain Clark County
  - a. Action to approve the first supplemental interlocal contract for construction to decrease funding (*For possible action*)
  - b. Receive a report on the award of bid for construction
- 10. Action to approve the third supplemental interlocal contract for design to increase funding and add a line item for entity design labor costs for Jim McGaughey Detention Basin, Collection & Outfall Clark County (*For possible action*)
- 11. Action to approve the first supplemental interlocal contract for design to increase funding for Las Vegas Wash Stewart, Las Vegas Wash to Lamb Blvd. City of Las Vegas (*For possible action*)