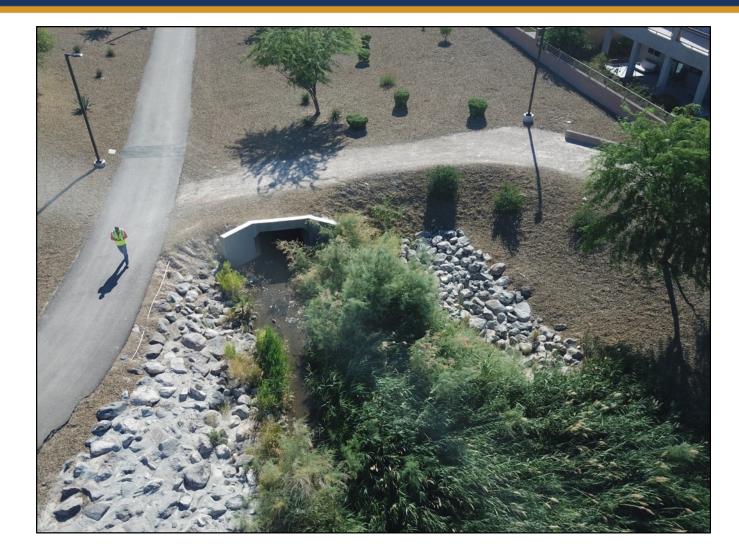

### City of Henderson Whitney Ranch Channel Replacement Project









#### PROJECT LOCATION



#### PROJECT AREA



#### CCRFCD FACILITIES

WWDC 0084 Existing 9'x5' RCB – 1,080 CFS WWDC 0070 9'x5' to 16'x5' RCB – 1,080 CFS WWDC 0056 & 0053 16'x5' RCB – 1,096 CFS WWDC 0034 & 0031 14'x6' to 14'x7' RCB – 1,294 CFS WWDC 0016 & 0001 18'x5' to 24'x6' RCB – 1,301 CFS PTDC 0104 & 0096 **Confluence and Transition** 



#### TYPICAL SECTION REINFORCED CONCRETE BOX – WHITNEY MESA PARK



#### TYPICAL SECTION REINFORCED CONCRETE BOX – DRAINAGE EASEMENT



#### TYPICAL SECTION REINFORCED CONCRETE OPEN CHANNEL – PITTMAN WASH





LIMITS OF GRANULAR BACKFILL



LIMITS OF TYPE II AGGREGATE BASE



LIMITS OF CLSM BACKFILL

COCOC LIMITS OF <sup>3</sup>/<sub>4</sub>" DRAIN ROCK

### Existing 9'x5' RCB



### Existing Whitney Ranch Channel



### Corrugated Metal Arch Pipe at Galleria Drive



#### Existing Confluence with the Pittman Wash Channel



#### PROJECT COSTS

**Design Engineering** Environmental CLOMR/LOMR **Other/Public Outreach Right-of-Way** Construction **Construction Management** TOTAL

\$674,750 \$126,164 \$67,471 \$12,000 \$54,164 \$14,962,864 \$500,000 \$16,397,413



Construction Documents –
90% Submittal Complete

• Environmental Permits – Complete

• No Additional Right-of-Way Required



•Award of Bid Date:

February 2021

• Construction Start Date:

March 2021

• Project Duration:

9 months







#### WHITNEY RANCH CHANNEL REPLACEMENT

## **Thank You**

# Do you have any questions?