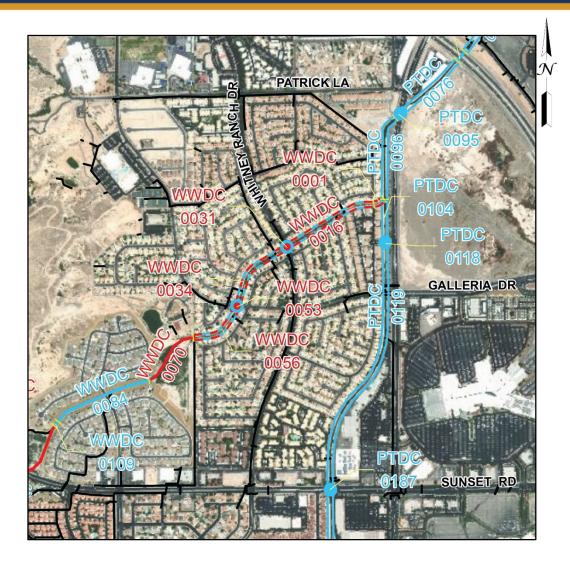

#### CCRFCD FACILITIES

WWDC 0084 Existing 9'x5' RCB – 1,080 CFS WWDC 0070 9'x5' to 16'x5' RCB – 1,080 CFS WWDC 0056 & 0053 16'x5' RCB – 1,096 CFS WWDC 0034 & 0031 14'x6' to 14'x7' RCB – 1,294 CFS WWDC 0016 & 0001 18'x5' to 24'x6' RCB – 1,301 CFS PTDC 0104 & 0096 **Confluence and Transition** 