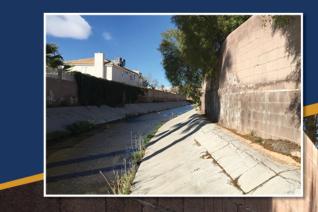

# Clark County Regional Flood Control District

# Citizens Advisory Committee November 2, 2020



# Item # 11

- Whitney Ranch Channel Replacement City of Henderson (For possible action)
  - a) Action to accept the project presentation





### City of Henderson Whitney Ranch Channel Replacement Project









#### PROJECT LOCATION



#### PROJECT AREA



#### CCRFCD FACILITIES

WWDC 0084 Existing 9'x5' RCB – 1,080 CFS WWDC 0070 9'x5' to 16'x5' RCB – 1,080 CFS WWDC 0056 & 0053 16'x5' RCB – 1,096 CFS WWDC 0034 & 0031 14'x6' to 14'x7' RCB – 1,294 CFS WWDC 0016 & 0001 18'x5' to 24'x6' RCB – 1,301 CFS PTDC 0104 & 0096 **Confluence and Transition** 



#### TYPICAL SECTION REINFORCED CONCRETE BOX – WHITNEY MESA PARK



#### TYPICAL SECTION REINFORCED CONCRETE BOX – DRAINAGE EASEMENT



#### TYPICAL SECTION REINFORCED CONCRETE OPEN CHANNEL – PITTMAN WASH





LIMITS OF GRANULAR BACKFILL



LIMITS OF TYPE II AGGREGATE BASE



LIMITS OF CLSM BACKFILL

COCOC LIMITS OF <sup>3</sup>/<sub>4</sub>" DRAIN ROCK

### Existing 9'x5' RCB



### Existing Whitney Ranch Channel



### Corrugated Metal Arch P