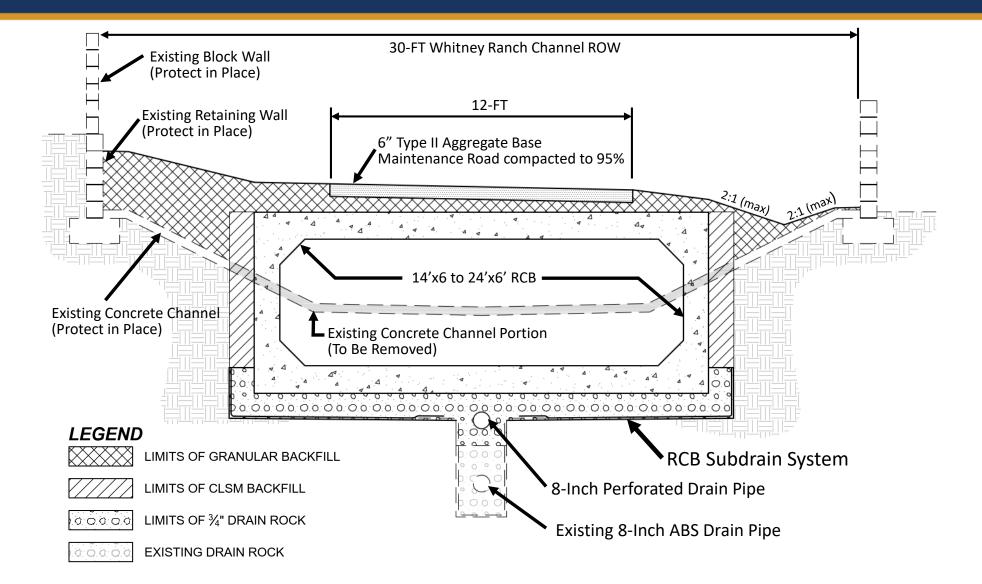

# Clark County Regional Flood Control District

# Citizens Advisory Committee November 2, 2020



# Item # 11

- Whitney Ranch Channel Replacement City of Henderson (For possible action)
  - a) Action to accept the project presentation





### City of Henderson Whitney Ranch Channel Replacement Project









#### PROJECT LOCATION



#### PROJECT AREA



#### CCRFCD FACILITIES

WWDC 0084 Existing 9'x5' RCB – 1,080 CFS WWDC 0070 9'x5' to 16'x5' RCB – 1,080 CFS WWDC 0056 & 0053 16'x5' RCB – 1,096 CFS WWDC 0034 & 0031 14'x6' to 14'x7' RCB – 1,294 CFS WWDC 0016 & 0001 18'x5' to 24'x6' RCB – 1,301 CFS PTDC 0104 & 0096 **Confluence and Transition** 



#### TYPICAL SECTION REINFORCED CONCRETE BOX – WHITNEY MESA PARK



#### TYPICAL SECTION REINFORCED CONCRETE BOX – DRAINAGE EASEMENT



#### TYPICAL SECTION REINFORCED CONCRETE OPEN CHANNEL – PITTMAN WASH





LIMITS OF GRANULAR BACKFILL



LIMITS OF TYPE II AGGREGATE BASE



LIMITS OF CLSM BACKFILL

COCOC LIMITS OF <sup>3</sup>/<sub>4</sub>" DRAIN ROCK

### Existing 9'x5' RCB



### Existing Whitney Ranch Channel



### Corrugated Metal Arch Pipe at Galleria Drive



#### Existing Confluence with the Pittman Wash Channel



#### PROJECT COSTS

**Design Engineering** Environmental CLOMR/LOMR **Other/Public Outreach Right-of-Way** Construction **Construction Management** TOTAL

\$674,750 \$126,164 \$67,471 \$12,000 \$54,164 \$14,962,864 \$500,000 \$16,397,413



Construction Documents –
90% Submittal Complete

• Environmental Permits – Complete

• No Additional Right-of-Way Required



•Award of Bid Date:

February 2021