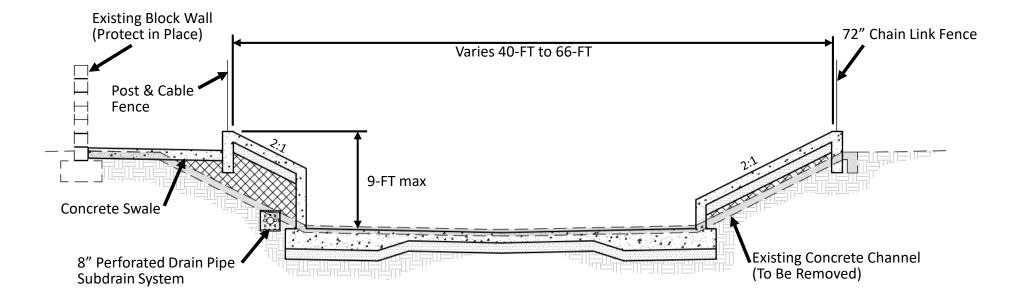

ory Committee November 2, 2020



# Item # 11

- Whitney Ranch Channel Replacement City of Henderson (For possible action)
  - a) Action to accept the project presentation





### City of Henderson Whitney Ranch Channel Replacement Project









#### PROJECT LOCATION



#### PROJECT AREA



#### CCRFCD FACILITIES

WWDC 0084 Existing 9'x5' RCB – 1,080 CFS WWDC 0070 9'x5' to 16'x5' RCB – 1,080 CFS WWDC 0056 & 0053 16'x5' RCB – 1,096 CFS WWDC 0034 & 0031 14'x6' to 14'x7' RCB – 1,294 CFS WWDC 0016 & 0001 18'x5' to 24'x6' RCB – 1,301 CFS PTDC 0104 & 0096 **Confluence and Transition** 



#### TYPICAL SECTION REINFORCED CONCRETE BOX – WHITNEY MESA PARK



#### TYPICAL SECTION REINFORCED CONCRETE BOX – DRAINAGE EASEMENT



#### TYPICAL SECTION REINFORCED CONCRETE OPEN CHANNEL – PITTMAN WASH





LIMITS OF GRANULAR BACKFILL



LIMITS OF TYPE II AGGREGATE BASE



LIMITS OF CLSM BACKFILL

COCOC LIMITS OF <sup>3</sup>/<sub>4</sub>" DRAIN ROCK

### Existing 9'x5' RCB



### Existing Whitney Ranch Channel



### Corrugated Metal Arch Pipe at Galleria Drive



#### Existing Confluence with the Pittman Wash Channel



#### PROJECT COSTS

**Design Engineering** Environmental CLOMR/LOMR **Other/Public Outreach Right-of-Way** Construction **Construction Management** TOTAL

\$674,750 \$126,164 \$67,471 \$12,000 \$54,164 \$14,962,864 \$500,000 \$16,397,413



Construction Documents –
90% Submittal Complete

• Environmental Permits – Complete

• No Additional Right-of-Way Required



•Award of Bid Date:

February 2021

• Construction Start Date:

March 2021

• Project Duration:

9 months