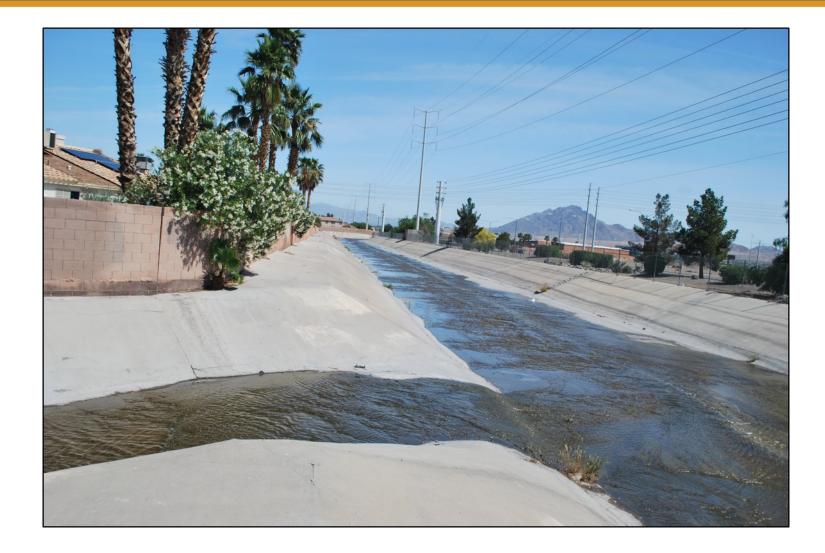

C 0084 Existing 9'x5' RCB – 1,080 CFS WWDC 0070 9'x5' to 16'x5' RCB – 1,080 CFS WWDC 0056 & 0053 16'x5' RCB – 1,096 CFS WWDC 0034 & 0031 14'x6' to 14'x7' RCB – 1,294 CFS WWDC 0016 & 0001 18'x5' to 24'x6' RCB – 1,301 CFS PTDC 0104 & 0096 **Confluence and Transition** 



#### TYPICAL SECTION REINFORCED CONCRETE BOX – WHITNEY MESA PARK



#### TYPICAL SECTION REINFORCED CONCRETE BOX – DRAINAGE EASEMENT



#### TYPICAL SECTION REINFORCED CONCRETE OPEN CHANNEL – PITTMAN WASH





LIMITS OF GRANULAR BACKFILL



LIMITS OF TYPE II AGGREGATE BASE



LIMITS OF CLSM BACKFILL

COCOC LIMITS OF <sup>3</sup>/<sub>4</sub>" DRAIN ROCK

### Existing 9'x5' RCB



### Existing Whitney Ranch Channel



### Corrugated Metal Arch Pipe at Galleria Drive



#### Existing Confluence with the Pittman Wash Channel



#### PROJECT COSTS

**Design Engineering** Environmental CLOMR/LOMR **Other/Public Outreach Right-of-Way** Construction **Construction Management** TOTAL

\$674,750 \$126,164 \$67,471 \$12,000 \$54,164 \$14,962,864 \$500,000 \$16,397,413



Construction Documents –
90% Submittal Complete

• Environmental Permits – Complete

• No Additional Right-of-Way Required



•Award of Bid Date:

February 2021

• Construction Start Date:

March 2021

• Project Duration:

9 months







#### WHITNEY RANCH CHANNEL REPLACEMENT

## **Thank You**

# Do you have any questions?