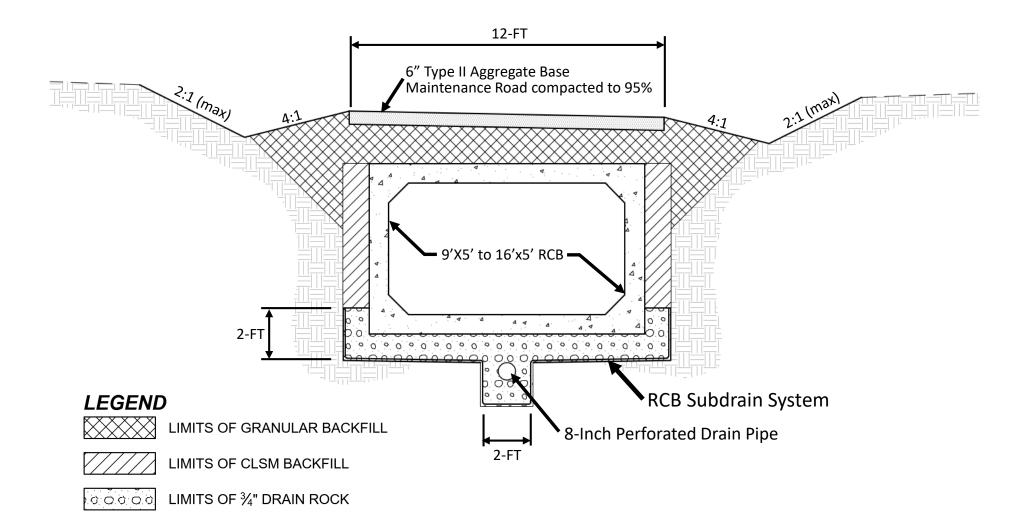

#### TYPICAL SECTION REINFORCED CONCRETE BOX – WHITNEY MESA PARK

#### TYPICAL SECTION REINFORCED CONCRETE OPEN CHANNEL – PITTMAN WASH

LIMITS OF GRANULAR BACKFILL

LIMITS OF TYPE II AGGREGATE BASE

LIMITS OF CLSM BACKFILL

COCOC LIMITS OF <sup>3</sup>/<sub>4</sub>" DRAIN ROCK