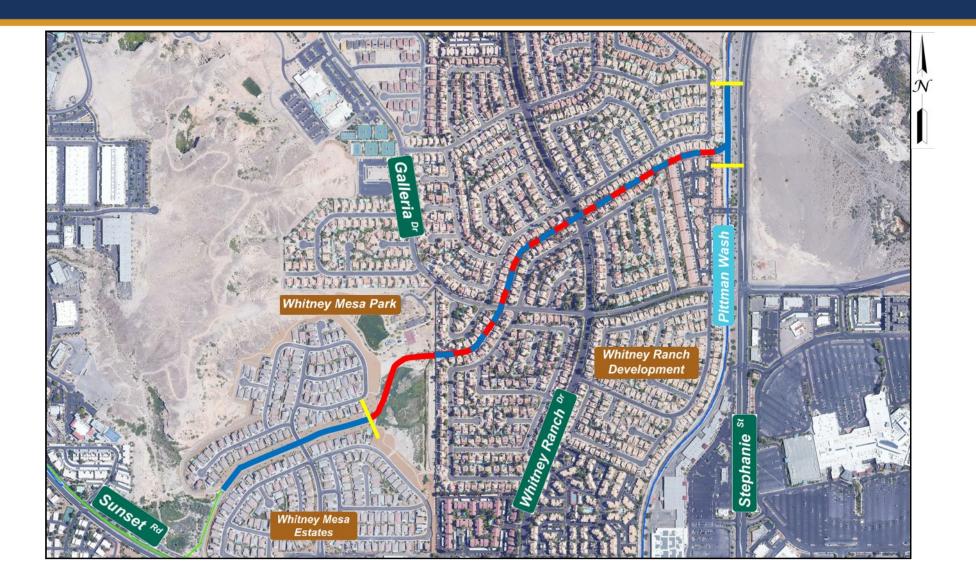

# Clark County Regional Flood Control District

# Citizens Advisory Committee November 2, 2020



# Item # 11

- Whitney Ranch Channel Replacement City of Henderson (For possible action)
  - a) Action to accept the project presentation





### City of Henderson Whitney Ranch Channel Replacement Project









#### PROJECT LOCATION



#### PROJECT AREA



#### CCRFCD FACILITIES

WWDC 0084 Existing 9'x5' RCB – 1,080 CFS WWDC 0070 9'x5' to 16'x5' RCB – 1,080 CFS WWDC 0056 & 0053 16'x5' RCB – 1,096 CFS WWDC 0034 & 0031 14'x6' to 14'x7' RCB – 1,294 CFS WWDC 0016 & 0001 18'x5' to 24'x6' RCB – 1,301 CFS PTDC 0104 & 0096 **Confluence and Transition** 



#### TYPICAL SECTION REINFORCED CONCRETE BOX – WHITNEY MESA PARK



#### TYPICAL SECTION REINFORCED CONCRETE BOX – DRAINAGE EASEMENT



#### TYPICAL SECTION REINFORCED CONCRETE OPEN CHANNEL – PITTMAN WASH





LIMITS OF GRANULAR BACKFILL



LIMITS OF TYPE II AGGREGATE BASE



LIMITS OF CLSM BACKFILL

COCOC LIMITS OF <sup>3</sup>/<sub>4</sub>" DRAIN ROCK

### Existing 9'x5' RCB



### Existing Whitney Ranch Channel



### Corrugated Metal Arch Pipe at Galleria Drive



#### Existing Confluence wi