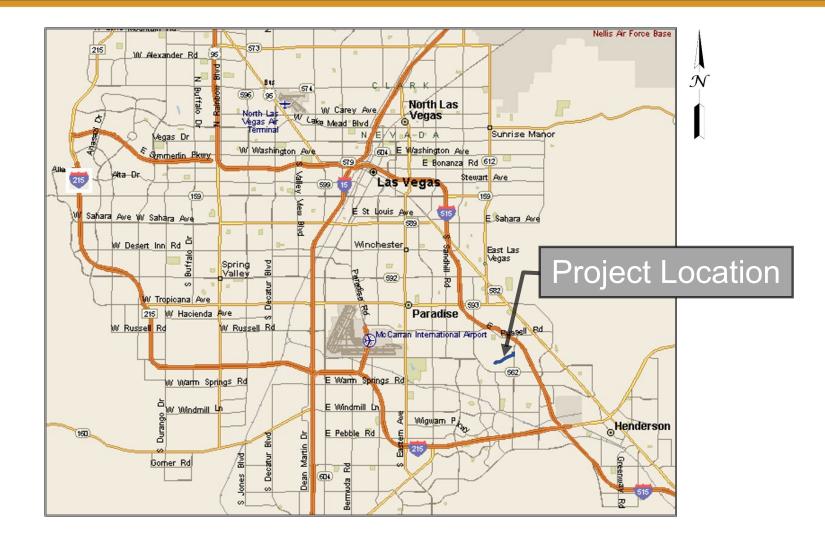

# Clark County Regional Flood Control District

# Citizens Advisory Committee November 2, 2020



# Item # 11

- Whitney Ranch Channel Replacement City of Henderson (For possible action)
  - a) Action to accept the project presentation





### City of Henderson Whitney Ranch Channel Replacement Project









#### PROJECT LOCATION



#### PROJECT AREA



#### CCRFCD FACILITIES

WWDC 0084 Existing 9'x5' RCB – 1,080 CFS WWDC 0070 9'x5' to 16'x5' RCB – 1,080 CFS WWDC 0056 & 0053 16'x5' RCB – 1,096 CFS WWDC 0034 & 0031 14'x6' to 14'x7' RCB – 1,294 CFS WWDC 0016 & 0001 18'x5' to 24'x6' RCB – 1,301 CFS PTDC 0104 & 0096 **Confluence and Transition** 



#### TYPICAL SECTION REINFORCED CONCRETE BOX – WHITNEY MESA PARK



#### TYPICAL SECTION REINFORCED CONCRETE BOX – DRAINAGE EASEMENT



#### TYPICAL SECTION REINFORCED CONCRETE OPEN CHANNEL – PITTMAN WASH





LIMITS OF GRANULAR BACKFILL



LIMITS OF TYPE II AGGREGATE BASE



LIMITS OF CLSM BACKFILL

COCOC LIMITS OF <sup>3</sup>/<sub>4</sub>" DRAIN ROCK

### Existing 9'x5' RCB



### Existing Whitney Ranch Channel



### Corrugated Metal Arch Pipe at Galleria Drive



#### E