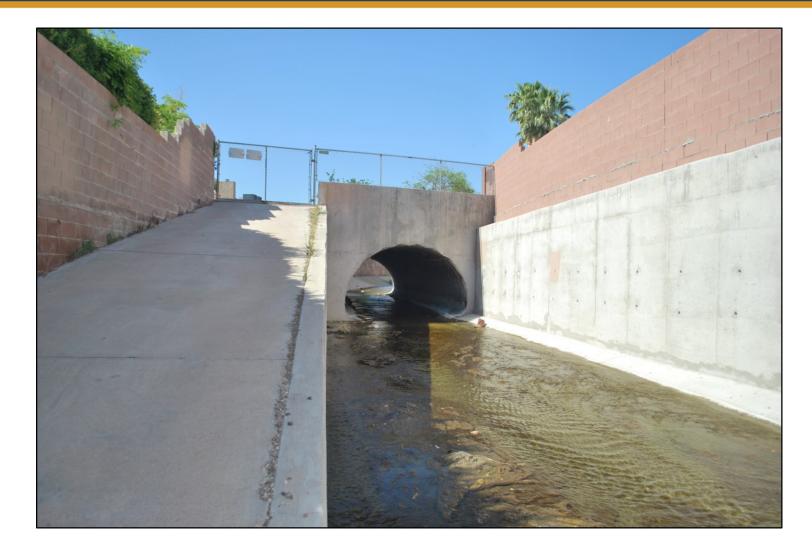

### Corrugated Metal Arch Pipe at Galleria Drive

#### Existing Confluence with the Pittman Wash Channel