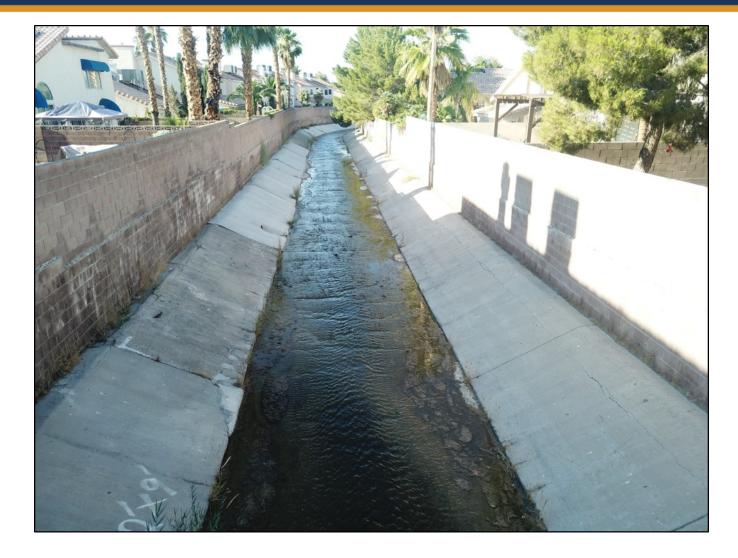

Channel Replacement Project









#### PROJECT LOCATION



#### PROJECT AREA



#### CCRFCD FACILITIES

WWDC 0084 Existing 9'x5' RCB – 1,080 CFS WWDC 0070 9'x5' to 16'x5' RCB – 1,080 CFS WWDC 0056 & 0053 16'x5' RCB – 1,096 CFS WWDC 0034 & 0031 14'x6' to 14'x7' RCB – 1,294 CFS WWDC 0016 & 0001 18'x5' to 24'x6' RCB – 1,301 CFS PTDC 0104 & 0096 **Confluence and Transition** 



#### TYPICAL SECTION REINFORCED CONCRETE BOX – WHITNEY MESA PARK



#### TYPICAL SECTION REINFORCED CONCRETE BOX – DRAINAGE EASEMENT



#### TYPICAL SECTION REINFORCED CONCRETE OPEN CHANNEL – PITTMAN WASH





LIMITS OF GRANULAR BACKFILL



LIMITS OF TYPE II AGGREGATE BASE



LIMITS OF CLSM BACKFILL

COCOC LIMITS OF <sup>3</sup>/<sub>4</sub>" DRAIN ROCK

### Existing 9'x5' RCB



### Existing Whitney Ranch Channel



### Corrugated Metal Arch Pipe at Galleria Drive



#### Existing Confluence with the Pittman Wash Channel



#### PROJECT COSTS

**Design Engineering** Environmental CLOMR/LOMR **Other/Public Outreach Right-of-Way** Construction **Construction Management** TOTAL

\$674,750 \$126,164 \$67,471 \$12,000 \$54,164 \$14,962,864 \$500,000 \$16,397,413



Construction Documents –
90% Submittal Complete

• Environmental Permits – Complete

• No Additional Right-of-Way Required



•Award of Bid Date:

February 2021

• Construction Start Date:

March 2021

• Project Duration:

9 months







#### WHITNEY RANCH CHANNEL REPLACEMENT

## **Thank You**

# Do you have any questions?