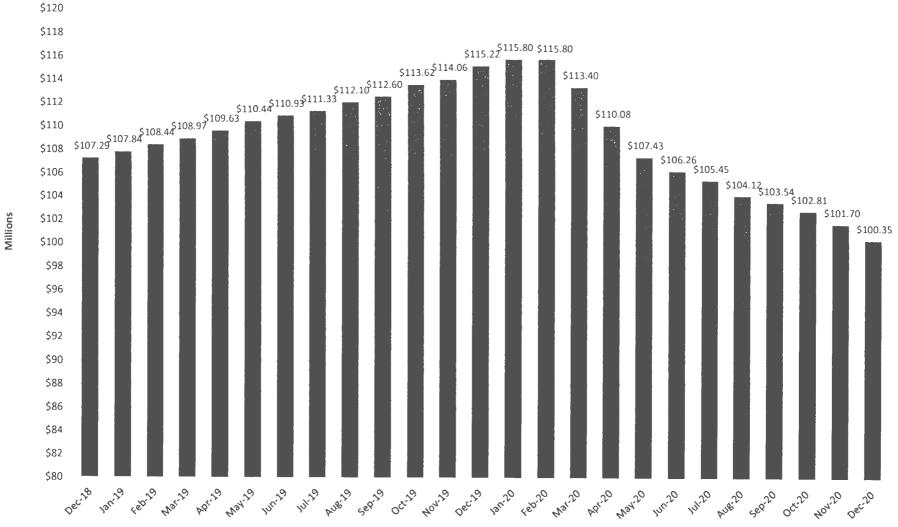

## II. Administration

4. Action to accept the financial reports (*For possible action*)

Mr. Parrish informed the committee that the sales tax receipts for December 2020 were \$10,168,374.24, which was \$205,799.54 or 1.98% below budget, and that Fiscal Year 2020-2021 had generated \$53,315,861.64 in sales tax revenues year to date, which was \$12,596.25 or .02% above estimate. He mentioned that the receipts were on track in terms of estimate versus actual receipts through December 2020. Mr. Parrish pointed out that the Rolling 12-Month Total Sales Tax Revenue chart, which was included in the agenda backup, has displayed a continual decline since the beginning of the pandemic. Mr. Parrish expected the drop to continue for the next several months.

# Rolling 12-Month Total Sales Tax Revenue December 2018 - December 2020

Schedule of Monthly Expenditures - Summary Fund 2860 - Operating Fund 2/1/2021 to 2/28/2021

| Fiscal Year | Account # | Account Name                |                   | Amount       |
|-------------|-----------|-----------------------------|-------------------|--------------|
| 2021        | 61*/62*   | Salaries and Benefits       |                   | 288,062.98   |
|             | 630000    | Other Professional Services | 62,366.78         |              |
|             | 640310    | R & M-Facilities            |                   | 11,748.81    |
|             | 640320    | R & M-Equipment             |                   | 518.50       |
|             | 640340    | R & M-Vehicles              |                   | 1,817.93     |
|             | 641000    | Other Rental Expense        |                   | 267.41       |
|             | 644610    | Information System Services |                   | 530.73       |
|             | 645000    | Other Insurance             |                   | 206.77       |
|             | 646100    | Telephone-Local             |                   | 600.42       |
|             | 646110    | Telephone-Long Distance     |                   | 6.23         |
|             | 646120    | Cell Phones/Beepers         |                   | 351.20       |
|             | 663000    | Operating Supplies          |                   | 77.34        |
|             | 663200    | Food                        |                   | 600.30       |
|             | 663400    | Office Supplies             |                   | 15.48        |
|             | 663500    | Wearing Apparel             |                   | 188.28       |
|             | 670100    | Electricity                 |                   | 1,657.64     |
|             | 670500    | Disposal                    |                   | 80.24        |
|             | 679200    | Licenses & Taxes            |                   | 432.00       |
|             | 679220    | Software Licenses           |                   | 2,688.00     |
|             | 679300    | Dues                        |                   | 290.00       |
|             | 679600    | Postage                     |                   | 64.39        |
|             |           | -                           | Fiscal Year Total | \$372,571.43 |
|             |           |                             | Grand Total       | \$372,571.43 |