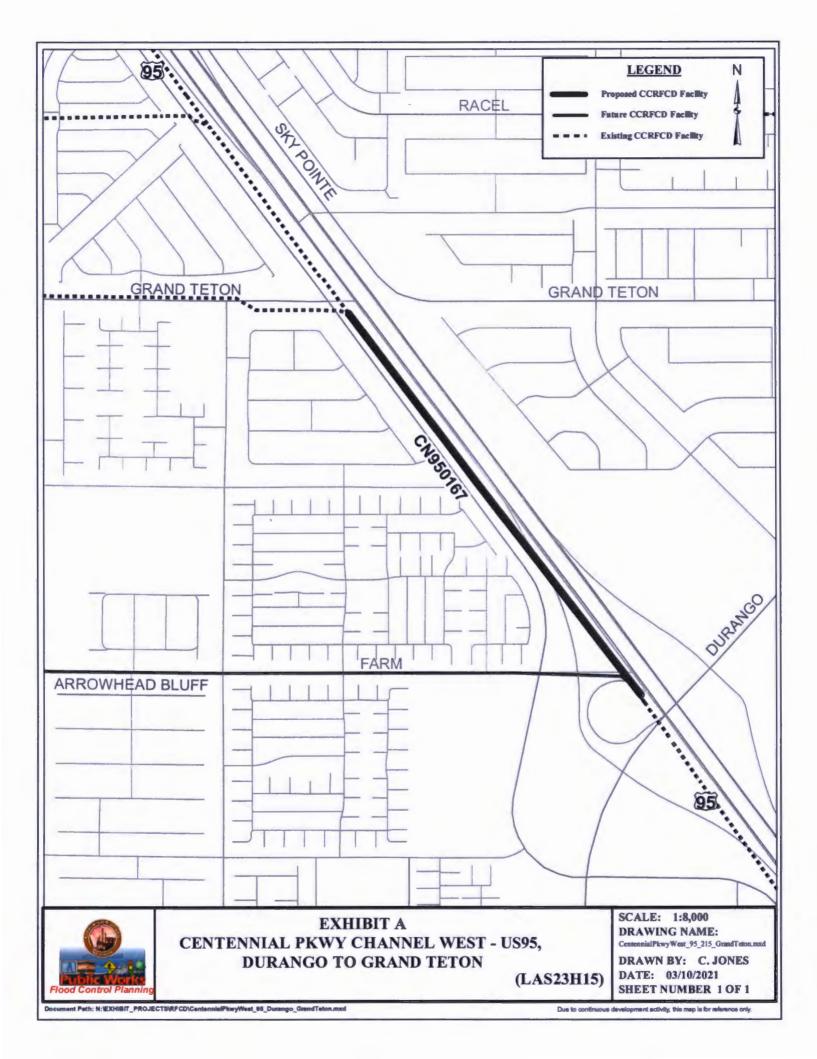

- 12. Action to approve the supplemental interlocal contracts for design and construction to extend the project completion date for the following projects (For possible action):
  - a. Third Supplemental: Centennial Parkway Channel West US95, Durango to Grand Teton City of Las Vegas
  - First Supplemental: Local Drainage Improvements Luning Drive Storm Drain – City of Las Vegas
- 13. Action to approve the interlocal contracts for design for the following projects (For *possible action*):
  - a. Blue Diamond Channel Amigo to Haven Clark County
  - Las Vegas Wash Branch 02 Monson Channel Jimmy Durante to Boulder Highway – Clark County