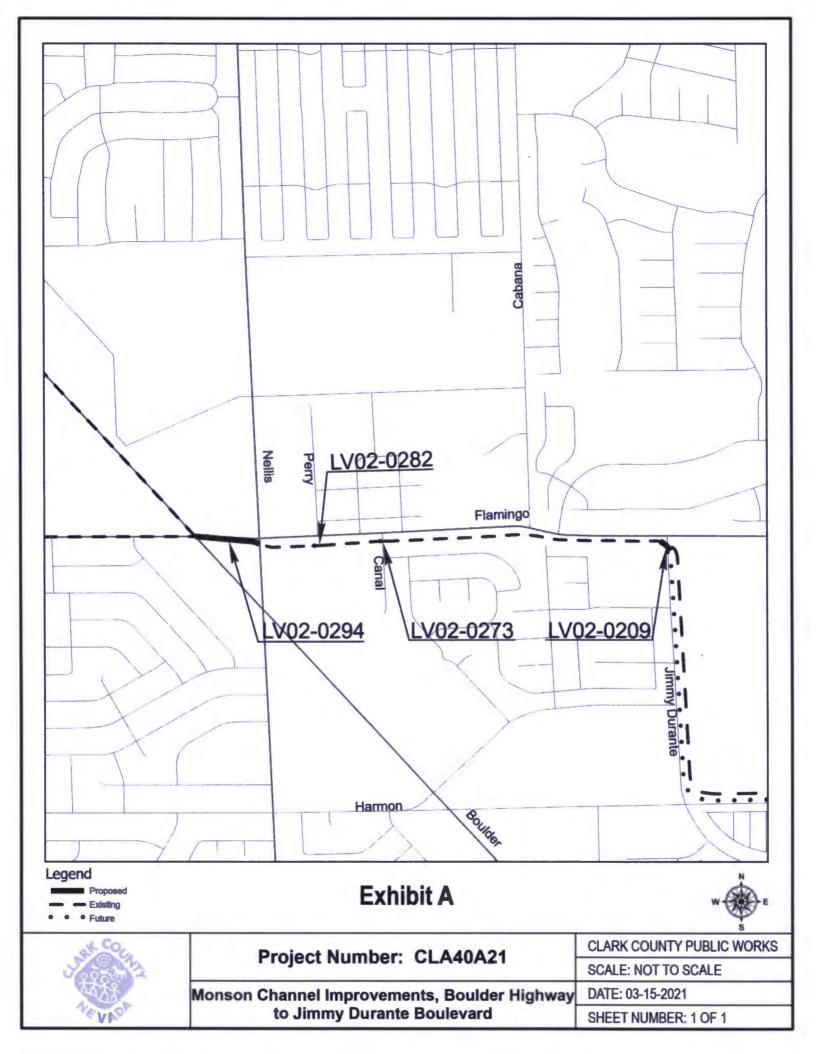

- 12. Action to approve the supplemental interlocal contracts for design and construction to extend the project completion date for the following projects (For possible action):
  - a. Third Supplemental: Centennial Parkway Channel West US95, Durango to Grand Teton City of Las Vegas
  - First Supplemental: Local Drainage Improvements Luning Drive Storm Drain – City of Las Vegas
- 13. Action to approve the interlocal contracts for design for the following projects (For *possible action*):
  - a. Blue Diamond Channel Amigo to Haven Clark County
  - Las Vegas Wash Branch 02 Monson Channel Jimmy Durante to Boulder Highway – Clark County