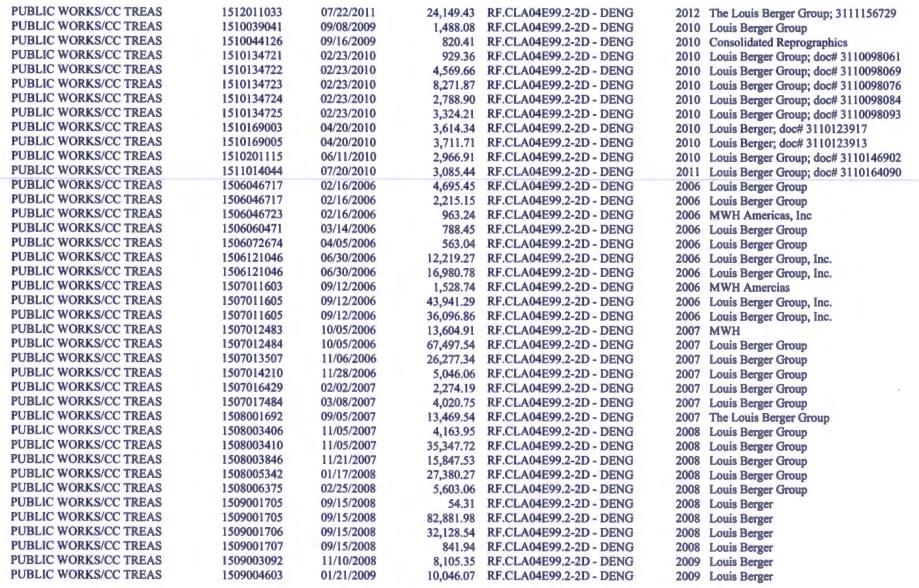

# Fiscal Year - 2021

| Vendor                             | <b>Facility</b> | Invoice No. | Inv. Date  | P.O. Number | Date Paid   | Amount       |
|------------------------------------|-----------------|-------------|------------|-------------|-------------|--------------|
| AEROTECH MAPPING INC               | RF.HN72         | NV1120-231  | 12/22/2020 | 4500327282  | 02/17/2021  | \$13,260.00  |
| CASHMAN EQUIPMENT<br>RENTAL CO LLC | RF.HN69         | I8574701    | 01/06/2021 | 4500323471  | 02/17/2021  | \$5,748.93   |
| CASHMAN EQUIPMENT<br>RENTAL CO LLC | RF.HN69         | 18574702    | 01/20/2021 | 4500323471  | 02/17/2021  | \$2,378.52   |
| CASHMAN EQUIPMENT<br>RENTAL CO LLC | RF.HN69         | I8597601    | 01/20/2021 | 4500323471  | 02/17/2021  | \$13,785.05  |
| CASHMAN EQUIPMENT<br>RENTAL CO LLC | RF.HN69         | 18660901    | 02/01/2021 | 4500323471  | 02/17/2021  | \$1,108.32   |
| CG&B ENTERPRISES INC               | RF.HN65         | HN65-15#1   | 12/31/2020 | 4500326387  | 02/17/2021  | \$180,545.85 |
| CITY OF HENDERSON                  | RF.HN65         | MSC5034573  | 01/12/2021 | 4500323703  | 02/09/2021  | \$927.43     |
| CITY OF HENDERSON                  | RF.HN65         | MSC5034573  | 01/12/2021 | 4500323703  | 02/09/2021  | \$1,026.29   |
| CITY OF HENDERSON                  | RF.HN65         | MSC5034574  | 01/12/2021 | 4500323703  | 02/09/2021  | \$3,770.18   |
| CITY OF HENDERSON                  | RF.HN65         | MSC5034617  | 01/26/2021 | 4500323703  | 02/09/2021  | \$166.34     |
| CITY OF HENDERSON                  | RF.HN65         | MSC5034618  | 01/26/2021 | 4500323703  | 02/17/2021  | \$12,540.06  |
| CITY OF HENDERSON                  | RF.HN65         | MSC5034624  | 01/26/2021 | 4500323703  | 02/23/2021  | \$449.73     |
| CITY OF HENDERSON                  | RF.HN65         | MSC5034624  | 01/26/2021 | 4500323703  | 02/23/2021  | \$584.65     |
| CITY OF HENDERSON                  | RF.HN65         | MSC5034624  | 01/26/2021 | 4500323703  | 02/23/2021  | \$117.87     |
| CITY OF HENDERSON                  | RF.HN65         | MSC5034624  | 01/26/2021 | 4500323703  | 02/23/2021  | \$277.23     |
| CITY OF HENDERSON                  | RF.HN65         | MSC5034768  | 02/03/2021 | 4500323703  | 02/18/2021  | \$432.00     |
| CITY OF HENDERSON                  | RF.HN66         | MSC5034573  | 01/12/2021 | 4500323703  | 02/09/2021  | \$136.40     |
| CITY OF HENDERSON                  | RF.HN66         | MSC5034574  | 01/12/2021 | 4500323703  | 02/09/2021  | \$964.15     |
| CITY OF HENDERSON                  | RF.HN66         | MSC5034617  | 01/26/2021 | 4500323703  | 02/09/2021  | \$166.34     |
| CITY OF HENDERSON                  | RF.HN66         | MSC5034618  | 01/26/2021 | 4500323703  | 02/17/2021  | \$473.57     |
| CITY OF HENDERSON                  | RF.HN66         | MSC5034624  | 01/26/2021 | 4500323703  | 02/23/2021  | \$44.98      |
| CITY OF HENDERSON                  | RF.HN66         | MSC5034624  | 01/26/2021 | 4500323703  | 02/23/2021  | \$89.94      |
| CITY OF HENDERSON                  | RF.HN66         | MSC5034624  | 01/26/2021 | 4500323703  | 02/23/2021  | \$1,297.01   |
| CITY OF HENDERSON                  | RF.HN66         | MSC5034768  | 02/03/2021 | 4500323703  | 02/18/2021  | \$432.00     |
| CITY OF HENDERSON                  | RF.HN67         | MSC5034574  | 01/12/2021 | 4500323703  | 02/09/2021  | \$613.07     |
| CITY OF HENDERSON                  | RF.HN67         | MSC5034618  | 01/26/2021 | 4500323703  | 02/17/2021  | \$192.91     |
| CITY OF HENDERSON                  | RF.HN68         | MSC5034573  | 01/12/2021 | 4500323703  | 02/09/2021  | \$500.10     |
| CITY OF HENDERSON                  | RF.HN68         | MSC5034573  | 01/12/2021 | 4500323703  | 02/09/2021  | \$1,049.94   |
| CITY OF HENDERSON                  | RF.HN68         | MSC5034573  | 01/12/2021 | 4500323703  | 02/09/2021  | \$464.40     |
| CITY OF HENDERSON                  | RF.HN68         | MSC5034573  | 01/12/2021 | 4500323703  | 02/09/2021  | \$6,040.73   |
| CITY OF HENDERSON                  | RF.HN68         | MSC5034574  | 01/12/2021 | 4500323703  | 02/09/202 I | \$432.49     |
| CITY OF HENDERSON                  | RF.HN68         | MSC5034618  | 01/26/2021 | 4500323703  | 02/17/2021  | \$192.91     |
| CITY OF HENDERSON                  | RF.HN68         | MSC5034624  | 01/26/2021 | 4500323703  | 02/23/2021  | \$771.05     |
| CITY OF HENDERSON                  | RF.HN68         | MSC5034624  | 01/26/2021 | 4500323703  | 02/23/2021  | \$6,369.99   |