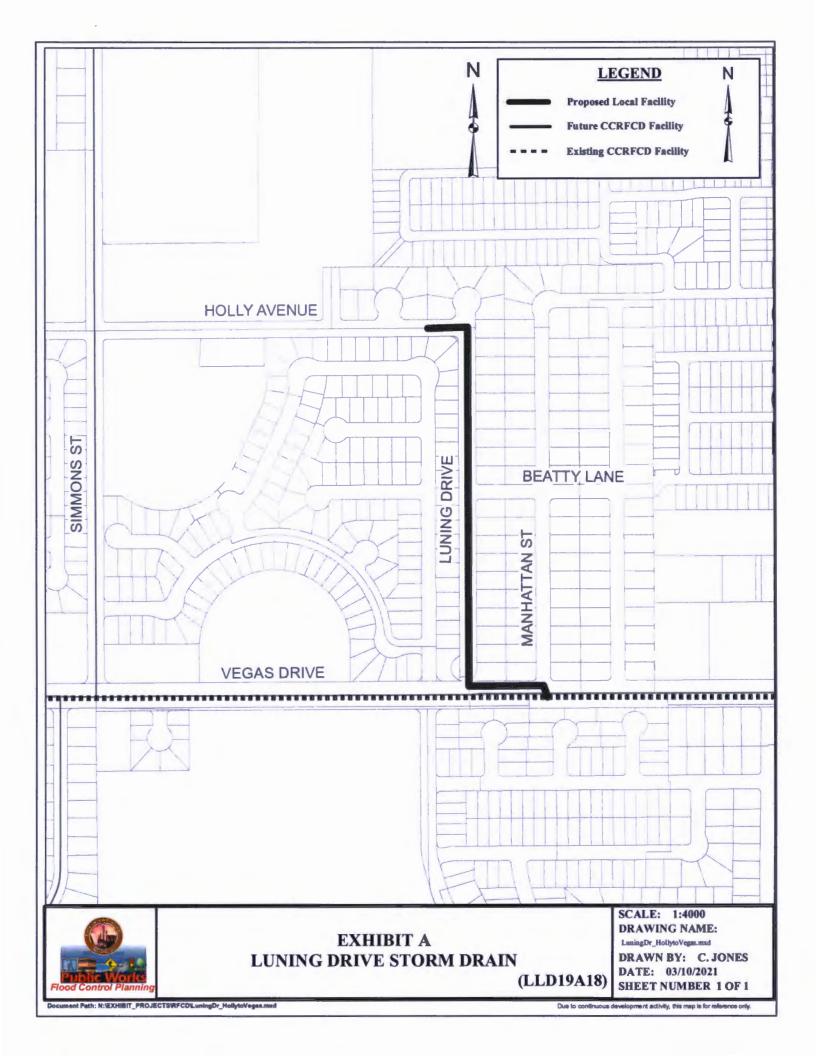

- 12. Action to approve the supplemental interlocal contracts for design and construction to extend the project completion date for the following projects (For possible action):
  - a. Third Supplemental: Centennial Parkway Channel West US95, Durango to Grand Teton City of Las Vegas
  - First Supplemental: Local Drainage Improvements Luning Drive Storm Drain – City of Las Vegas
- 13. Action to approve the interlocal contracts for design for the following projects (For *possible action*):
  - a. Blue Diamond Channel Amigo to Haven Clark County
  - Las Vegas Wash Branch 02 Monson Channel Jimmy Durante to Boulder Highway – Clark County