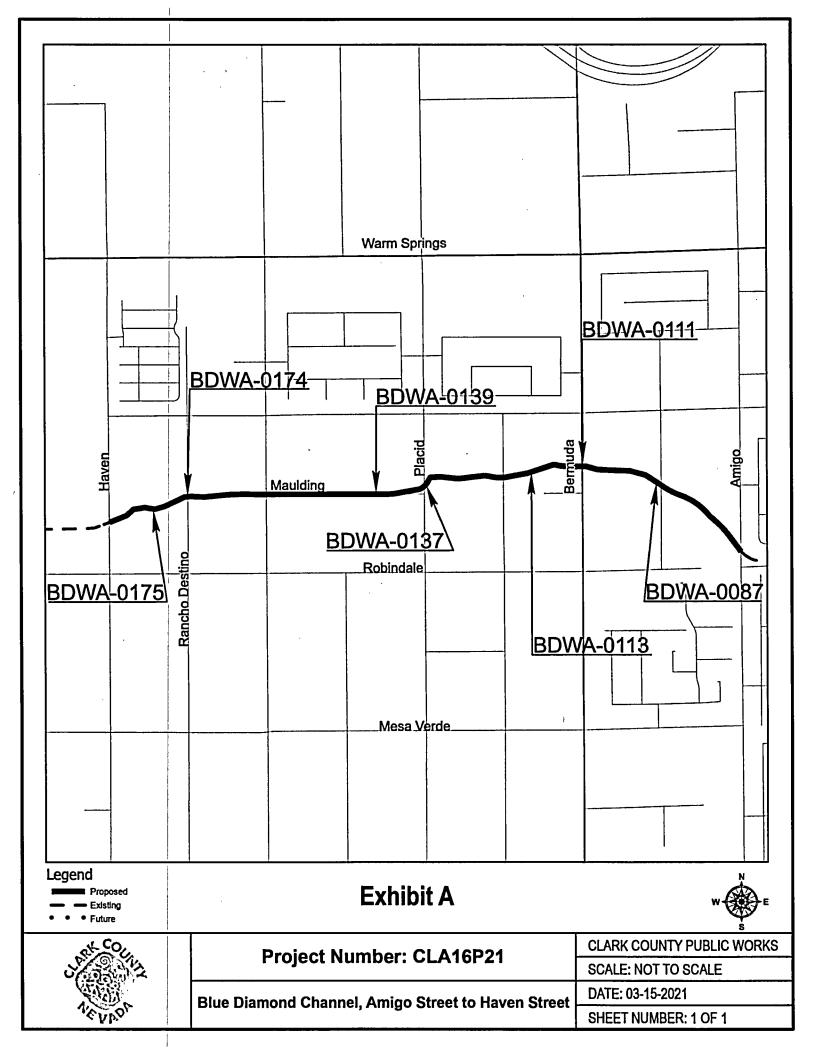

- 12. Action to approve the supplemental interlocal contracts for design and construction to extend the project completion date for the following projects (For possible action):
  - a. Third Supplemental: Centennial Parkway Channel West US95, Durango to Grand Teton City of Las Vegas
  - First Supplemental: Local Drainage Improvements Luning Drive Storm Drain – City of Las Vegas
- 13. Action to approve the interlocal contracts for design for the following projects (For *possible action*):
  - a. Blue Diamond Channel Amigo to Haven Clark County
  - Las Vegas Wash Branch 02 Monson Channel Jimmy Durante to Boulder Highway – Clark County