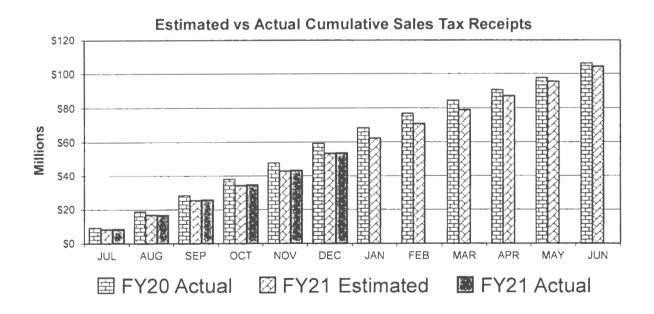

## II. Administration

4. Action to accept the financial reports (*For possible action*)

Mr. Parrish informed the committee that the sales tax receipts for December 2020 were \$10,168,374.24, which was \$205,799.54 or 1.98% below budget, and that Fiscal Year 2020-2021 had generated \$53,315,861.64 in sales tax revenues year to date, which was \$12,596.25 or .02% above estimate. He mentioned that the receipts were on track in terms of estimate versus actual receipts through December 2020. Mr. Parrish pointed out that the Rolling 12-Month Total Sales Tax Revenue chart, which was included in the agenda backup, has displayed a continual decline since the beginning of the pandemic. Mr. Parrish expected the drop to continue for the next several months.

### SALES TAX REVENUE REPORT REGIONAL FLOOD CONTROL DISTRICT FISCAL YEAR 2020-21 MODIFIED ACCRUAL BASIS

| MONTH<br>SALES TAX<br>COLLECTED BY<br>MERCHANT | 1/4 CENT SALES<br>TAX ESTIMATE<br>(as approved<br>April 9, 2020) | ACTU,<br>SALES<br>REVEN | ταχ    ον | IFFERENCE<br>(ER/(UNDER)<br>ESTIMATE | PERCENT<br>+/- FROM<br>ESTIMATE |
|------------------------------------------------|------------------------------------------------------------------|-------------------------|-----------|--------------------------------------|---------------------------------|
| JULY                                           | \$ 8,295,317.63                                                  | \$ 8,415,               | 514.60 \$ | 120,196.97                           | 1.45%                           |
| AUGUST                                         | 8,610,504.53                                                     | 8,233,                  | 177.25    | (377,327.28)                         | -4.38%                          |
| SEPTEMBER                                      | 8,542,813.84                                                     | 8,911,                  | 926.98    | 369,113.14                           | 4.32%                           |
| OCTOBER                                        | 8,687,995.65                                                     | 8,920,                  | 777.72    | 232,782.07                           | 2.68%                           |
| NOVEMBER                                       | 8,792,459.96                                                     | 8,666,                  | 090.85    | (126,369.11)                         | -1.44%                          |
| DECEMBER                                       | 10,374,173.78                                                    | 10,168,                 | 374.24    | (205,799.54)                         | -1.98%                          |
| JANUARY                                        | 8,991,658.22                                                     |                         | -         |                                      |                                 |
| FEBRUARY                                       | 8,534,129.44                                                     |                         | -         |                                      |                                 |
| MARCH                                          | 8,058,992.42                                                     |                         | -         |                                      |                                 |
| APRIL                                          | 8,222,297.66                                                     |                         | -         |                                      |                                 |
| MAY                                            | 8,444,030.21                                                     |                         | -         |                                      |                                 |
| JUNE                                           | 8,796,626.66                                                     |                         | -         |                                      |                                 |
| [ ]                                            |                                                                  |                         |           |                                      |                                 |
| TOTAL:                                         | \$ 104,351,000.00                                                | \$ 53,315,              | 861.64 \$ | 12,596.25                            | 0.02%                           |