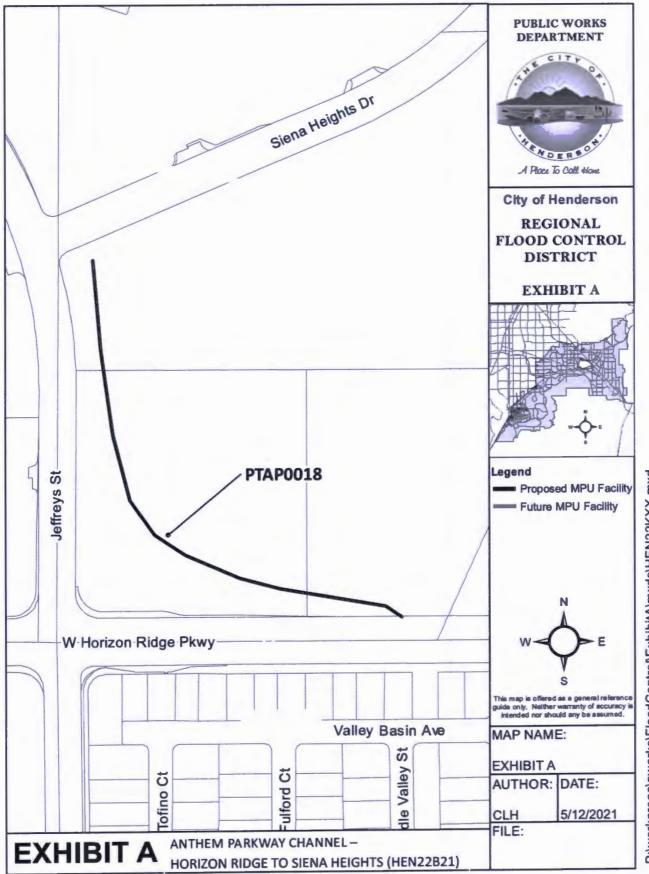

### III. Design and Construction

- 15. Action to approve second supplemental interlocal contract for design to extend the project completion date for Whitney Ranch Channel Replacement Project City of Henderson (*For possible action*)
- 16. Action to approve the fourth supplemental interlocal contract for design to increase funding, extend the project completion date and change the name of the project from Windmill Wash Detention Basin Expansion to Windmill Wash Detention Basin Expansion and Jess Waite Levee Facilities Clark County (*For possible action*)
- 17. Action to approve an interlocal contract for design for Anthem Parkway Channel Horizon Ridge to Siena Heights – City of Henderson (*For possible action*)
- 18. Action to approve the sixth supplemental interlocal contract for design to increase funding and extend the project completion date for Town Wash Mesa Boulevard, El Dorado to Town Wash City of Mesquite (*For possible action*)
- 19. Action to approve the first supplemental interlocal contract for design to increase funding for Duck Creek/Blue Diamond, Bermuda Road to Las Vegas Boulevard Clark County (*For possible action*)
- 20. Wagon Trail Channel Sunset Road to Teco Avenue Clark County (*For possible action*)
  - a. Action to accept the project presentation
  - b. Action to approve the interlocal contract for construction
- 21. Fairgrounds Detention Basin and Outfall Clark County (*For possible action*)
  - a. Action to accept the project presentation
  - b. Action to approve the interlocal contract for construction