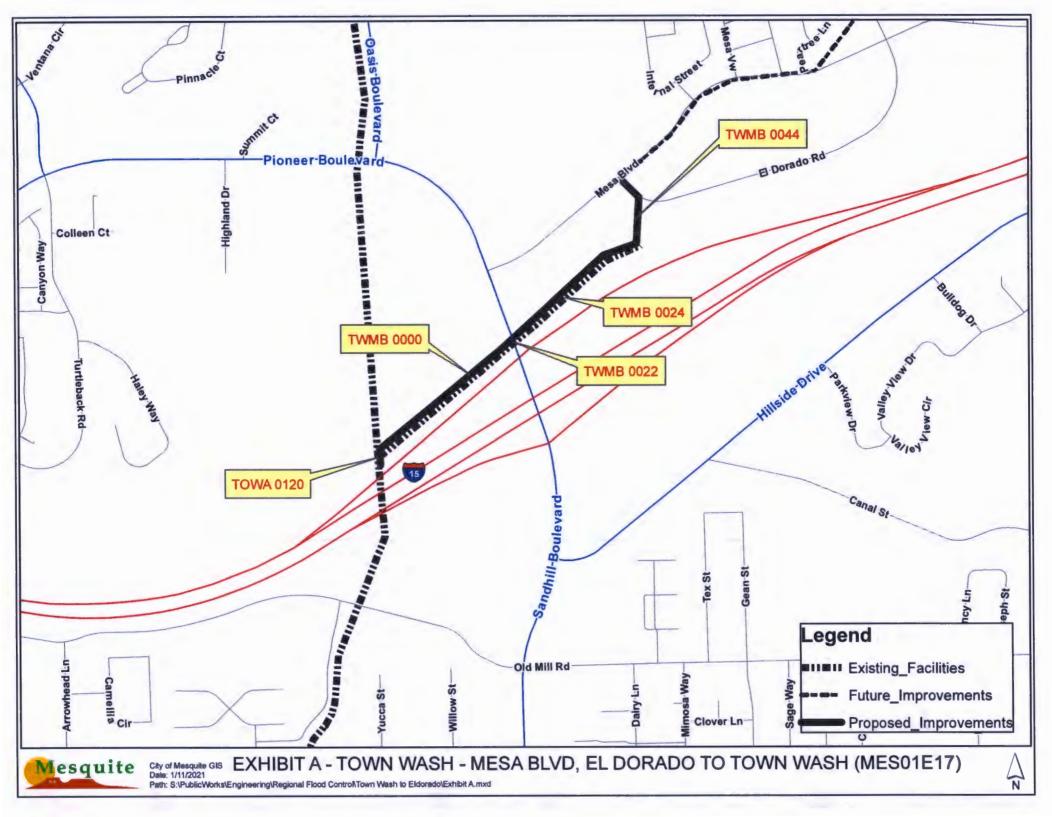

### III. Design and Construction

- 15. Action to approve second supplemental interlocal contract for design to extend the project completion date for Whitney Ranch Channel Replacement Project City of Henderson (*For possible action*)
- 16. Action to approve the fourth supplemental interlocal contract for design to increase funding, extend the project completion date and change the name of the project from Windmill Wash Detention Basin Expansion to Windmill Wash Detention Basin Expansion and Jess Waite Levee Facilities Clark County (*For possible action*)
- 17. Action to approve an interlocal contract for design for Anthem Parkway Channel Horizon Ridge to Siena Heights – City of Henderson (*For possible action*)
- 18. Action to approve the sixth supplemental interlocal contract for design to increase funding and extend the project completion date for Town Wash Mesa Boulevard, El Dorado to Town Wash City of Mesquite (*For possible action*)
- 19. Action to approve the first supplemental interlocal contract for design to increase funding for Duck Creek/Blue Diamond, Bermuda Road to Las Vegas Boulevard Clark County (*For possible action*)
- 20. Wagon Trail Channel Sunset Road to Teco Avenue Clark County (*For possible action*)
  - a. Action to accept the project presentation
  - b. Action to approve the interlocal contract for construction
- 21. Fairgrounds Detention Basin and Outfall Clark County (*For possible action*)
  - a. Action to accept the project presentation
  - b. Action to approve the interlocal contract for construction