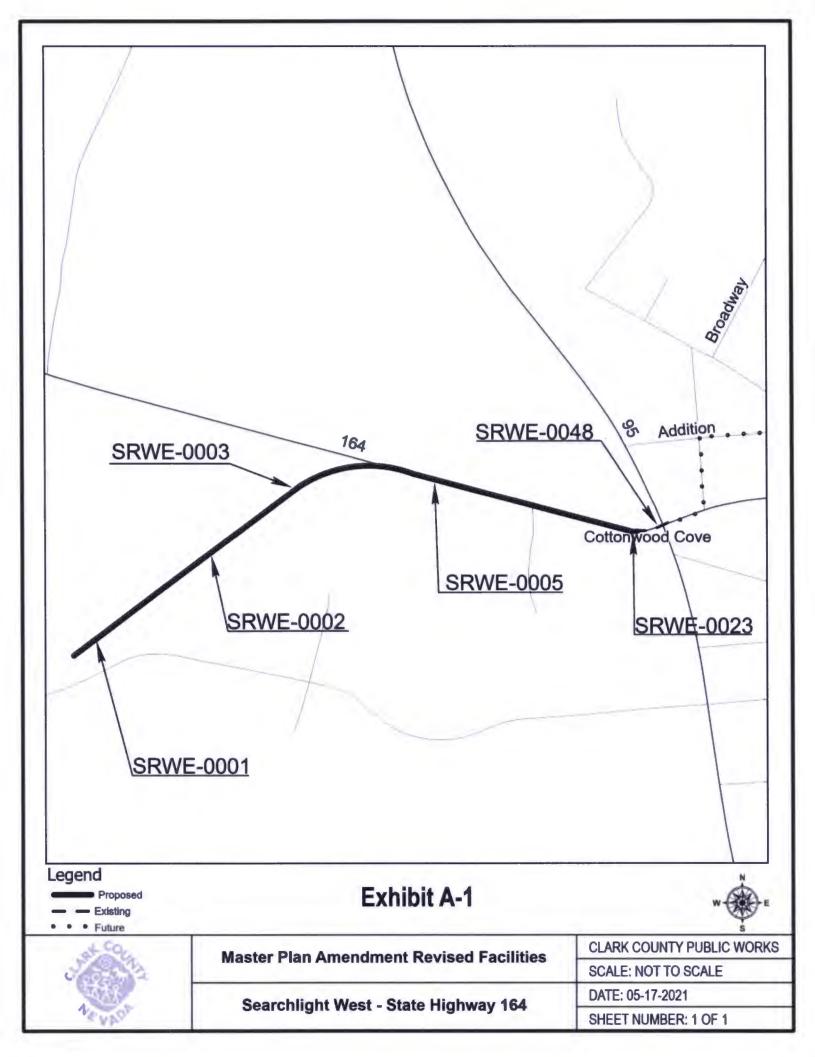

22. Action to approve a Master Plan Amendment for Searchlight West – Clark County *(For possible action)* 