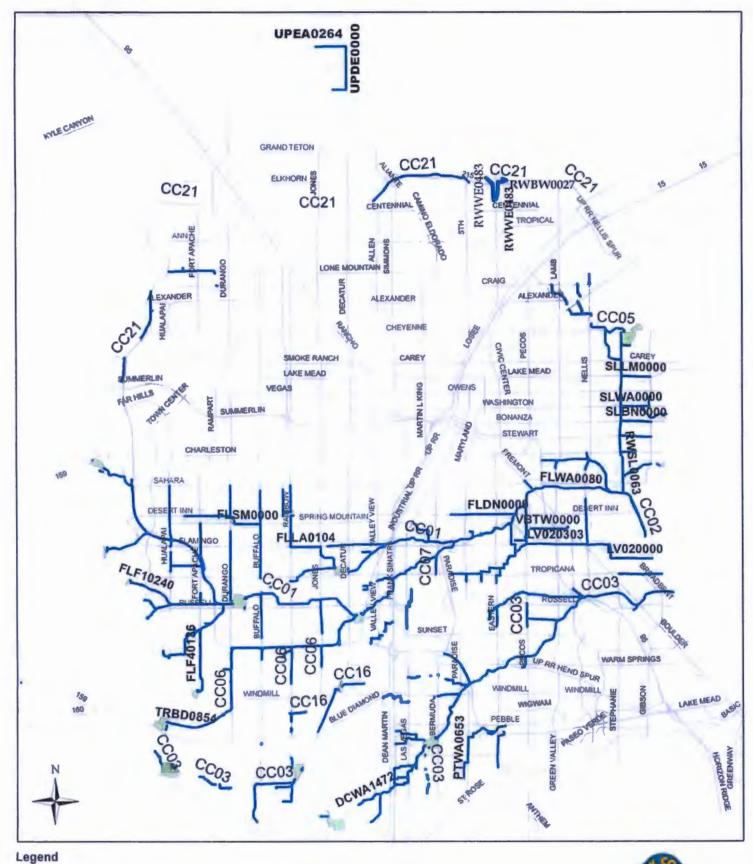

# **Boulder City**

| Doulder         | Lity .                           |                |                |                  |
|-----------------|----------------------------------|----------------|----------------|------------------|
| <b>Facility</b> | Facility Name                    | <b>Budget</b>  | -              | Amount Remaining |
| RF.BC01         | -                                | \$185,000.00   | \$64,003.17    | \$120,996.83     |
| RF.BC02         | -                                | \$96,000.00    | \$23,159.65    | \$72,840.35      |
| RF.BC03         |                                  | \$105,000.00   | \$61,360.90    | \$43,639.10      |
| RF.BC04         | West Airport Watershed           | \$65,000.00    | \$8,732.46     | \$56,267.54      |
|                 |                                  | \$451,000.00   | \$157,256.18   | \$293,743.82     |
| Clark Co        | unty                             |                |                |                  |
| <u>Facility</u> | Facility Name                    | Budget         | Amount Spent   | Amount Remaining |
| RF.CC01         | Flamingo Wash                    | \$1,084,500.00 | \$942,035.52   | \$142,464.48     |
| RF.CC02         | 0                                | \$305,500.00   | \$278,859.02   | \$26,640.98      |
|                 | Duck Creek                       | \$320,500.00   | \$210,379.50   | \$110,120.50     |
| RF.CC05         |                                  | \$321,000.00   | \$93,536.69    | \$227,463.31     |
| RF.CC06         | Tropicana Wash                   | \$304,500.00   | \$191,437.26   | \$113,062.74     |
| RF.CC07         | •                                | \$105,000.00   | \$80,530.55    | \$24,469.45      |
|                 | Monson Channel                   | \$51,500.00    | \$17,609.37    | \$33,890.63      |
| RF.CC09         | Rawhide Channel                  | \$78,500.00    | \$58,356.39    | \$20,143.61      |
| RF.CC10         | Van Buskirk Channel              | \$153,200.00   | \$134,129.35   | \$19,070.65      |
| RF.CC11         | Flamingo Wash North Fork         | \$43,800.00    | \$19,712.64    | \$24,087.36      |
| RF.CC14         |                                  | \$38,900.00    | \$6,831.63     | \$32,068.37      |
|                 | Moapa Valley                     | \$42,000.00    | \$23,969.10    | \$18,030.90      |
| RF.CC16         | Blue Diamond Wash                | \$145,000.00   | \$111,821.94   | \$33,178.06      |
| RF.CC17         | Searchlight                      | \$3,500.00     | \$422.08       | \$3,077.92       |
| RF.CC18         | Bunkerville                      | \$21,000.00    | \$1,864.75     | \$19,135.25      |
| RF.CC19         | Pittman Wash                     | \$40,000.00    | \$17,091.14    | \$22,908.86      |
| RF.CC20         | Indian Springs/Gdsprings         | \$47,100.00    | \$1,111.52     | \$45,988.48      |
| RF.CC21         | Northern Beltway Channels        | \$21,000.00    | \$6,111.66     | \$14,888.34      |
|                 |                                  | \$3,126,500.00 | \$2,195,810.11 | \$930,689.89     |
| Henderso        | n                                |                |                |                  |
| Facility        | Facility Name                    | Budget         | Amount Spent   | Amount Remaining |
|                 | C1 North                         | \$1,623,149.99 | \$1,241,563.89 | \$381,586.10     |
|                 | C1 South                         | \$912,621.21   | \$110,505.94   | \$802,115.27     |
|                 | Pittman Central NE               | \$31,203.02    | \$33,433.78    | (\$2,230.76)     |
|                 | Pittman Central SE               | \$120,926.40   | \$127,107.60   | (\$6,181.20)     |
|                 | Pittman Central NW               | \$750,909.62   | \$747,768.45   | \$3,141.17       |
|                 | Pittman Central SW               | \$26,760.82    | \$32,701.10    | (\$5,940.28)     |
| RF.HN71         | Pittman Anthem Inspirada         | \$77,740.46    | \$20,472.22    | \$57,268.24      |
| RF.HN72         | Pittman Seven Hills              | \$93,794.46    | \$96,754.36    | (\$2,959.90)     |
| RF.HN73         | Pittman West Henderson           | \$14,725.02    | \$14,302.22    | \$422.80         |
|                 |                                  | \$3,651,831.00 | \$2,424,609.56 | \$1,227,221.44   |
| Las Vega        | S                                |                |                |                  |
| Facility        | Facility Name                    | <b>Budget</b>  | Amount Spent   | Amount Remaining |
| RF.LV51         |                                  | \$20,000.00    | \$1,879.09     | \$18,120.91      |
| RF.LV52         | -                                | \$770,000.00   | \$135,244.70   | \$634,755.30     |
|                 | Lake Mead/Smoke Ranch/Washington | \$133,000.00   | \$115,808.82   | \$17,191.18      |
|                 | Sys                              | •              | -              |                  |
|                 |                                  |                |                |                  |