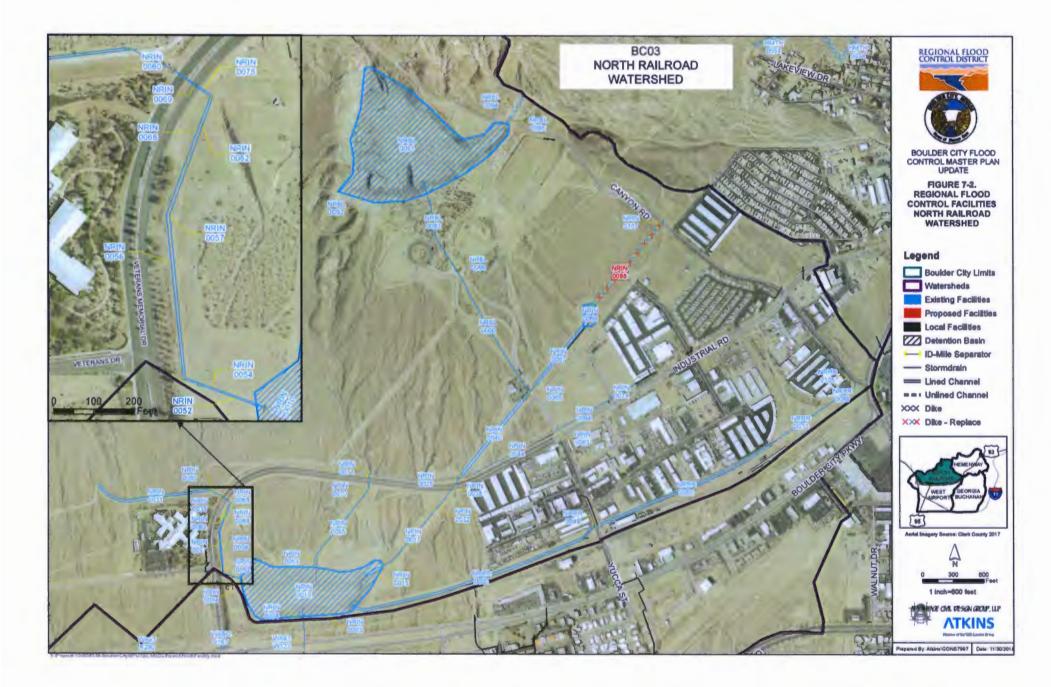

|                                  |                     | June-22                         |

Delays or problem areas:

Work completed during prior fiscal year: Inspection, erosion repair and reshaping of unlined channels, vegetation control, cleaning of concrete channels and outlet structures. Replaced/repaired joints in concrete channel. Energy dissipator cleaning. Maintain the grass lined channel.

Work to be completed during current fiscal year: Clean and repair fences and signs, erosion control, reshaping of unlined channels, replace broken concrete sections in channels as needed. Weed control and removal. Cleaning of channels, outlet structures and energy dissipator.

Consultant/ Contractor: Project Manager:

Jim Keane, P.E., City Engineer

Phone Number: (702) 293-9200









# CLARK COUNTY REGIONAL FLOOD CONTROL DISTRICT MAINTENANCE WORK PLAN SUMMARY AGENDA ITEM

# SUBJECT:

Flood Control Facility Maintenance

# **PETITIONER:**

DENIS CEDERBURG, DIRECTOR OF PUBLIC WORKS

# **RECOMMENDATION OF PETITIONER:**

That the Regional Flood Control District Board approve and authorize the Chairman to sign the Interlocal Contract for the maintenance of Flood Control Facilities in the unincorporated areas of Clark County for the 2021-2022 Annual Maintenance Program.

# FISCAL IMPACT:

\$ 3,410,500 Funded by the Regional Flood Control District

# BACKGROUND:

The Clark County Regional Flood Control District has programmed funds for the maintenance of flood control facilities which are shown on the Master Plan. Clark County Public Works is proposing this Interlocal Cont