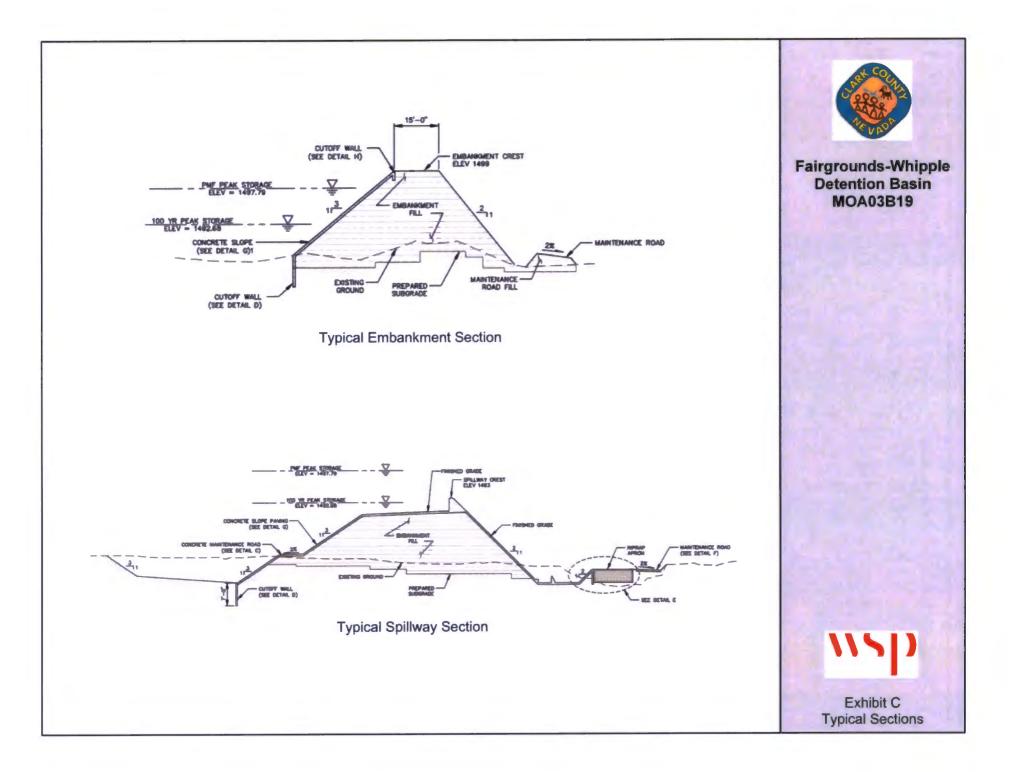

### III. Design and Construction

- 15. Action to approve second supplemental interlocal contract for design to extend the project completion date for Whitney Ranch Channel Replacement Project City of Henderson (*For possible action*)
- 16. Action to approve the fourth supplemental interlocal contract for design to increase funding, extend the project completion date and change the name of the project from Windmill Wash Detention Basin Expansion to Windmill Wash Detention Basin Expansion and Jess Waite Levee Facilities Clark County (*For possible action*)
- 17. Action to approve an interlocal contract for design for Anthem Parkway Channel Horizon Ridge to Siena Heights – City of Henderson (*For possible action*)
- 18. Action to approve the sixth supplemental interlocal contract for design to increase funding and extend the project completion date for Town Wash Mesa Boulevard, El Dorado to Town Wash City of Mesquite (*For possible action*)
- 19. Action to approve the first supplemental interlocal contract for design to increase funding for Duck Creek/Blue Diamond, Bermuda Road to Las Vegas Boulevard Clark County (*For possible action*)
- 20. Wagon Trail Channel Sunset Road to Teco Avenue Clark County (*For possible action*)
  - a. Action to accept the project presentation
  - b. Action to approve the interlocal contract for construction
- 21. Fairgrounds Detention Basin and Outfall Clark County (*For possible action*)
  - a. Action to accept the project presentation
  - b. Action to approve the interlocal contract for construction