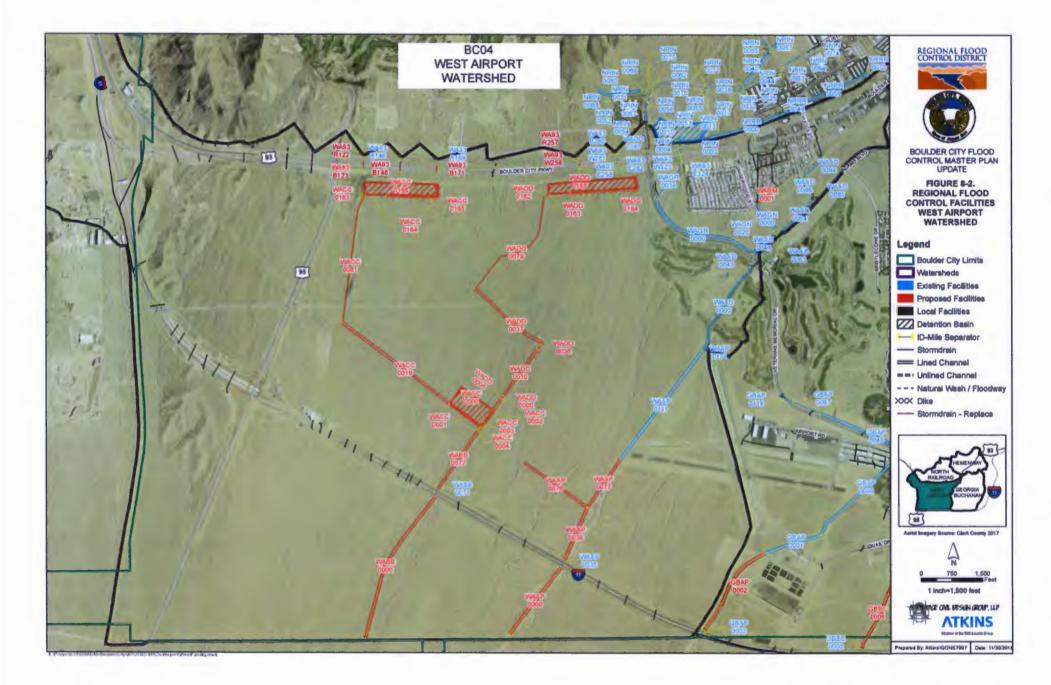

|                                  |                     | June-22                         |

Delays or problem areas:

Work completed during prior fiscal year: Inspection, erosion repair and reshaping of unlined channels, vegetation control, cleaning of concrete channels and outlet structures. Replaced/repaired joints in concrete channel. Energy dissipator cleaning. Maintain the grass lined channel.

Work to be completed during current fiscal year: Clean and repair fences and signs, erosion control, reshaping of unlined channels, replace broken concrete sections in channels as needed. Weed control and removal. Cleaning of channels, outlet structures and energy dissipator.

Consultant/ Contractor: Project Manager:

Jim Keane, P.E., City Engineer

Phone Number: (702) 293-9200









# CLARK COUNTY REGIONAL FLOOD CONTROL DISTRICT MAINTENANCE WORK PLAN SUMMARY AGENDA ITEM

# SUBJECT:

Flood Control Facility Maintenance

# **PETITIONER:**

DENIS CEDERBURG, DIRECTOR OF PUBLIC WORKS

# **RECOMMENDATION OF PETITIONER:**

That the Regional Flood Control District Board approve and authorize the Chairman to sign the Interlocal Contract for the maintenance of Flood Control Facilities in the unincorporated areas of Clark County for the 2021-2022 Annual Maintenance Program.

# FISCAL IMPACT:

\$ 3,410,500 Funded by the Regional Flood Control District

# BACKGROUND:

The Clark County Regional Flood Control District has programmed funds for the maintenance of flood control facilities which are shown on the Master Plan. Clark County Public Works is proposing this Interlocal Contra