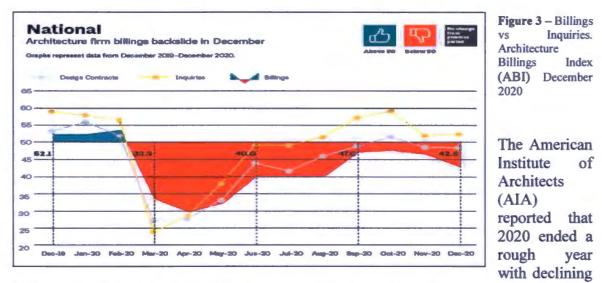

or 1.31% below estimate. He expressed that he was pleased with the revenue receipts, considering the economic uncertainties arising from the pandemic. Mr. Parrish pointed out that the "Rolling 12-Month Total Sales Tax Revenue" chart, which was included in the item's backup, has displayed a continual decline since the beginning of the pandemic. However, he expected to see revenues increase in the near future.