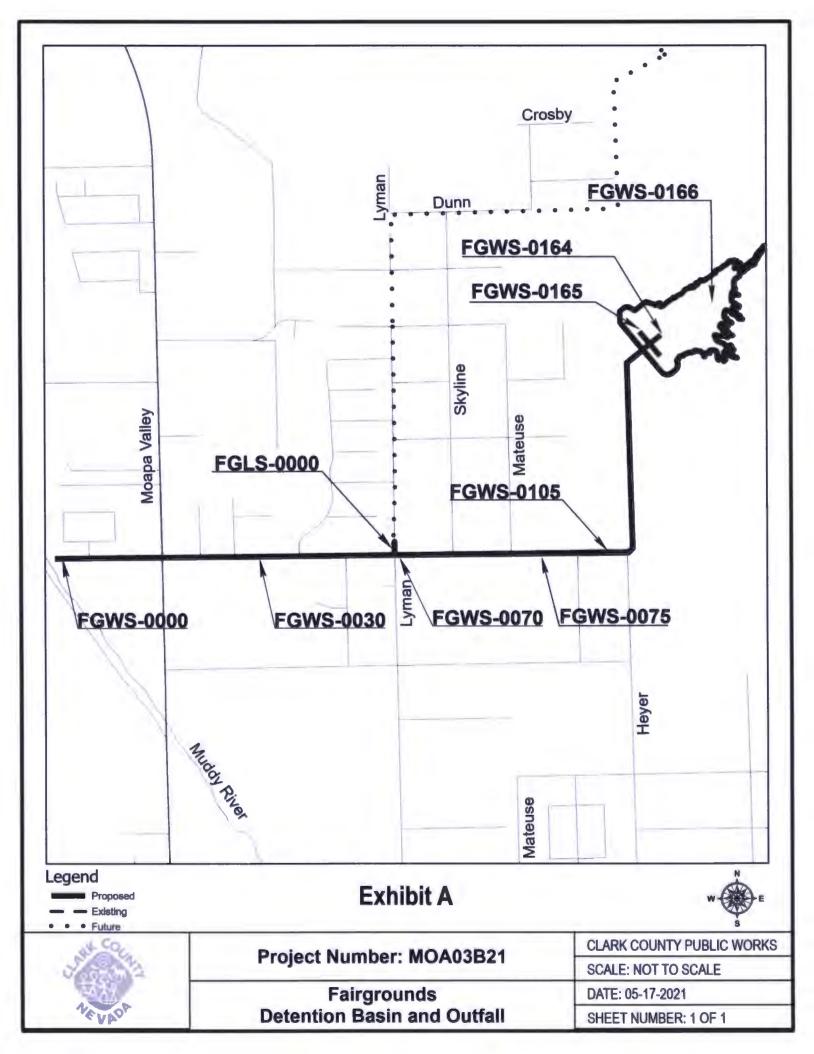

### III. Design and Construction

- 15. Action to approve second supplemental interlocal contract for design to extend the project completion date for Whitney Ranch Channel Replacement Project City of Henderson (*For possible action*)
- 16. Action to approve the fourth supplemental interlocal contract for design to increase funding, extend the project completion date and change the name of the project from Windmill Wash Detention Basin Expansion to Windmill Wash Detention Basin Expansion and Jess Waite Levee Facilities Clark County (*For possible action*)
- 17. Action to approve an interlocal contract for design for Anthem Parkway Channel Horizon Ridge to Siena Heights – City of Henderson (*For possible action*)
- 18. Action to approve the sixth supplemental interlocal contract for design to increase funding and extend the project completion date for Town Wash Mesa Boulevard, El Dorado to Town Wash City of Mesquite (*For possible action*)
- 19. Action to approve the first supplemental interlocal contract for design to increase funding for Duck Creek/Blue Diamond, Bermuda Road to Las Vegas Boulevard Clark County (*For possible action*)
- 20. Wagon Trail Channel Sunset Road to Teco Avenue Clark County (*For possible action*)
  - a. Action to accept the project presentation
  - b. Action to approve the interlocal contract for construction
- 21. Fairgrounds Detention Basin and Outfall Clark County (*For possible action*)
  - a. Action to accept the project presentation
  - b. Action to approve the interlocal contract for construction