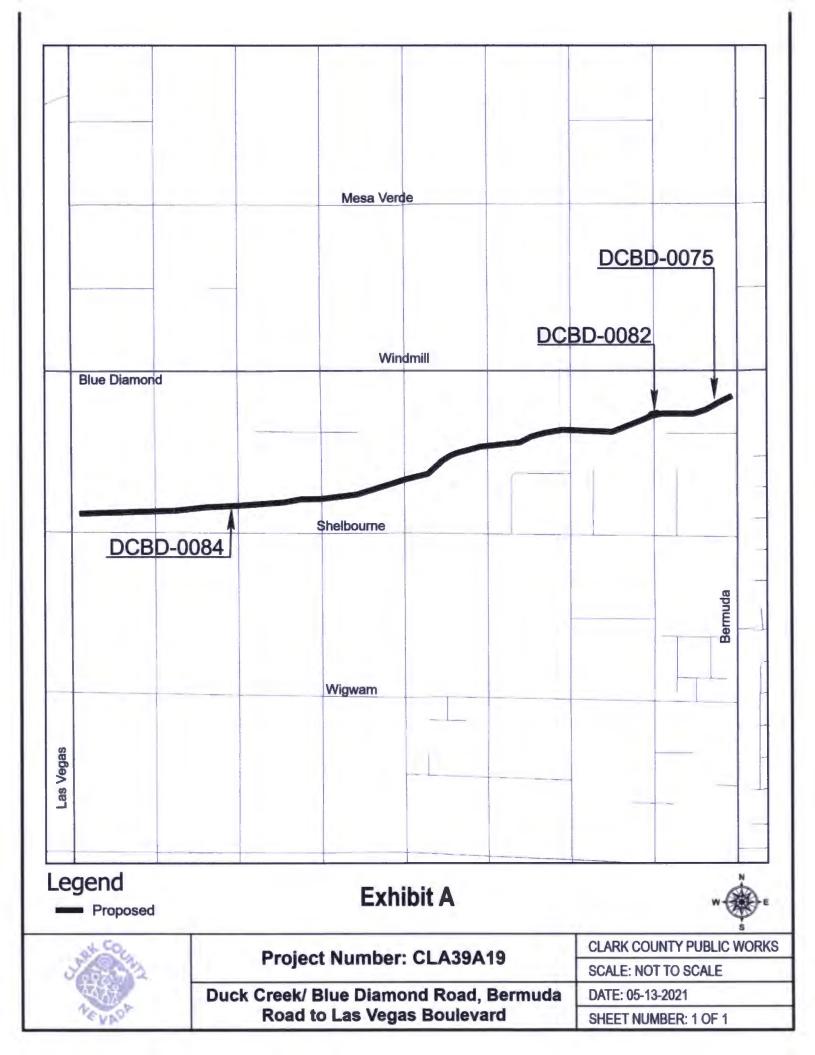

### III. Design and Construction

- 15. Action to approve second supplemental interlocal contract for design to extend the project completion date for Whitney Ranch Channel Replacement Project City of Henderson (*For possible action*)
- 16. Action to approve the fourth supplemental interlocal contract for design to increase funding, extend the project completion date and change the name of the project from Windmill Wash Detention Basin Expansion to Windmill Wash Detention Basin Expansion and Jess Waite Levee Facilities Clark County (*For possible action*)
- 17. Action to approve an interlocal contract for design for Anthem Parkway Channel Horizon Ridge to Siena Heights – City of Henderson (*For possible action*)
- 18. Action to approve the sixth supplemental interlocal contract for design to increase funding and extend the project completion date for Town Wash Mesa Boulevard, El Dorado to Town Wash City of Mesquite (*For possible action*)
- 19. Action to approve the first supplemental interlocal contract for design to increase funding for Duck Creek/Blue Diamond, Bermuda Road to Las Vegas Boulevard Clark County (*For possible action*)
- 20. Wagon Trail Channel Sunset Road to Teco Avenue Clark County (*For possible action*)
  - a. Action to accept the project presentation
  - b. Action to approve the interlocal contract for construction
- 21. Fairgrounds Detention Basin and Outfall Clark County (*For possible action*)
  - a. Action to accept the project presentation
  - b. Action to approve the interlocal contract for construction