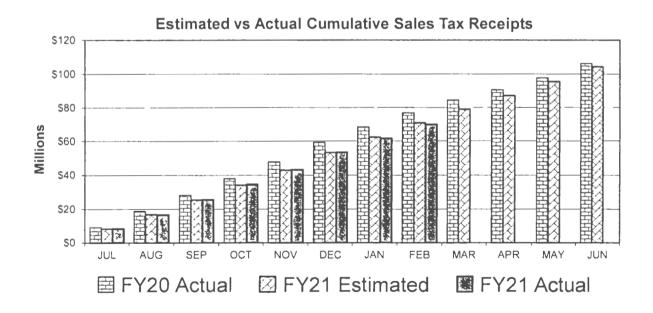

### SALES TAX REVENUE REPORT REGIONAL FLOOD CONTROL DISTRICT FISCAL YEAR 2020-21 MODIFIED ACCRUAL BASIS

| MONTH<br>SALES TAX<br>COLLECTED BY<br>MERCHANT | 1/4 CENT SALES<br>TAX ESTIMATE<br>(as approved<br>April 9, 2020) | ACTUAL<br>SALES TAX<br>REVENUES | SALES TAX OVER/(UNDER) |        | SALES TAX OVER/(UNDER) +/- FI |  |
|------------------------------------------------|------------------------------------------------------------------|---------------------------------|------------------------|--------|-------------------------------|--|
| JULY                                           | \$ 8,295,317.63                                                  | \$ 8,415,514.60                 | \$ 120,196.97          | 1.45%  |                               |  |
| AUGUST                                         | 8,610,504.53                                                     | 8,233,177.25                    | (377,327.28)           | -4.38% |                               |  |
| SEPTEMBER                                      | 8,542,813.84                                                     | 8,911,926.98                    | 369,113.14             | 4.32%  |                               |  |
| OCTOBER                                        | 8,687,995.65                                                     | 8,920,777.72                    | 232,782.07             | 2.68%  |                               |  |
| NOVEMBER                                       | 8,792,459.96                                                     | 8,666,090.85                    | (126,369.11)           | -1.44% |                               |  |
| DECEMBER                                       | 10,374,173.78                                                    | 10,168,374.24                   | (205,799.54)           | -1.98% |                               |  |
| JANUARY                                        | 8,991,658.22                                                     | 8,187,848.79                    | (803,809.43)           | -8.94% |                               |  |
| FEBRUARY                                       | 8,534,129.44                                                     | 8,394,033.87                    | (140,095.57)           | -1.64% |                               |  |
| MARCH                                          | 8,058,992.42                                                     | -                               |                        |        |                               |  |
| APRIL                                          | 8,222,297.66                                                     | -                               |                        |        |                               |  |
| MAY                                            | 8,444,030.21                                                     |                                 |                        |        |                               |  |
| JUNE                                           | 8,796,626.66                                                     | -                               |                        |        |                               |  |
| TOTAL:                                         | \$ 104,351,000.00                                                | \$ 69,897,744.30                | \$ (931,308.75)        | -1.31% |                               |  |