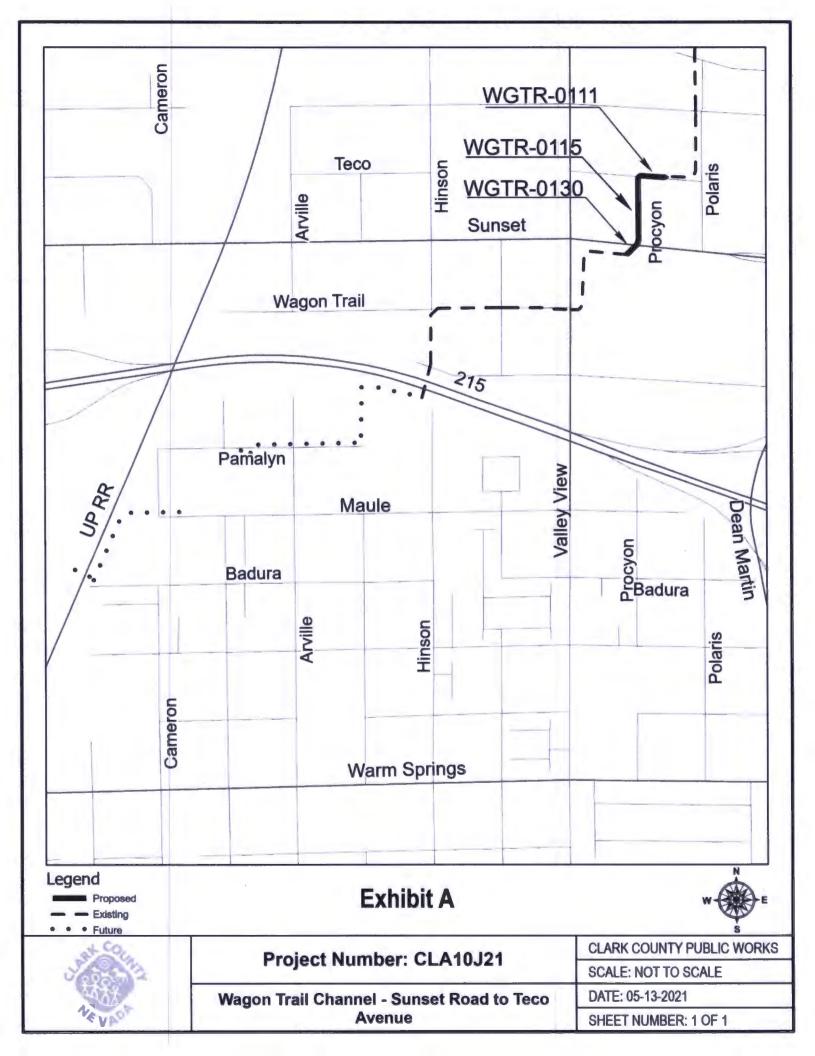

### III. Design and Construction

- 15. Action to approve second supplemental interlocal contract for design to extend the project completion date for Whitney Ranch Channel Replacement Project City of Henderson (*For possible action*)
- 16. Action to approve the fourth supplemental interlocal contract for design to increase funding, extend the project completion date and change the name of the project from Windmill Wash Detention Basin Expansion to Windmill Wash Detention Basin Expansion and Jess Waite Levee Facilities Clark County (*For possible action*)
- 17. Action to approve an interlocal contract for design for Anthem Parkway Channel Horizon Ridge to Siena Heights – City of Henderson (*For possible action*)
- 18. Action to approve the sixth supplemental interlocal contract for design to increase funding and extend the project completion date for Town Wash Mesa Boulevard, El Dorado to Town Wash City of Mesquite (*For possible action*)
- 19. Action to approve the first supplemental interlocal contract for design to increase funding for Duck Creek/Blue Diamond, Bermuda Road to Las Vegas Boulevard Clark County (*For possible action*)
- 20. Wagon Trail Channel Sunset Road to Teco Avenue Clark County (*For possible action*)
  - a. Action to accept the project presentation
  - b. Action to approve the interlocal contract for construction
- 21. Fairgrounds Detention Basin and Outfall Clark County (*For possible action*)
  - a. Action to accept the project presentation
  - b. Action to approve the interlocal contract for construction