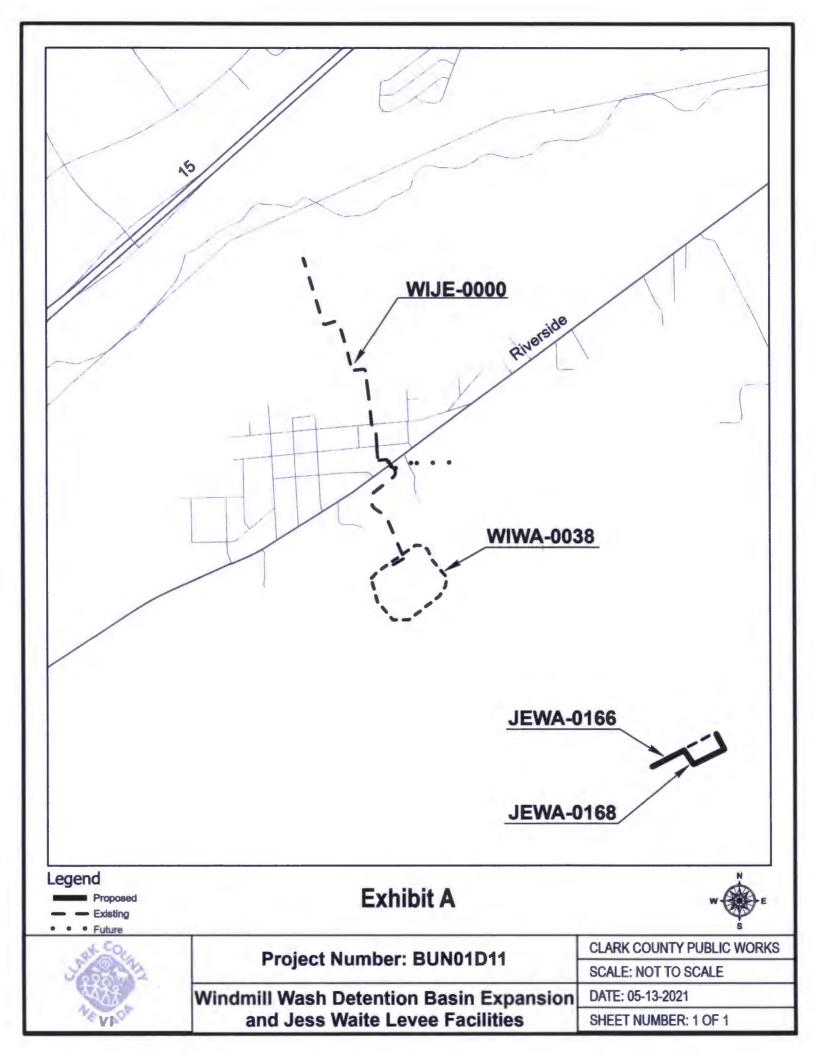

### III. Design and Construction

- 15. Action to approve second supplemental interlocal contract for design to extend the project completion date for Whitney Ranch Channel Replacement Project City of Henderson (*For possible action*)
- 16. Action to approve the fourth supplemental interlocal contract for design to increase funding, extend the project completion date and change the name of the project from Windmill Wash Detention Basin Expansion to Windmill Wash Detention Basin Expansion and Jess Waite Levee Facilities Clark County (*For possible action*)
- 17. Action to approve an interlocal contract for design for Anthem Parkway Channel Horizon Ridge to Siena Heights – City of Henderson (*For possible action*)
- 18. Action to approve the sixth supplemental interlocal contract for design to increase funding and extend the project completion date for Town Wash Mesa Boulevard, El Dorado to Town Wash City of Mesquite (*For possible action*)
- 19. Action to approve the first supplemental interlocal contract for design to increase funding for Duck Creek/Blue Diamond, Bermuda Road to Las Vegas Boulevard Clark County (*For possible action*)
- 20. Wagon Trail Channel Sunset Road to Teco Avenue Clark County (*For possible action*)
  - a. Action to accept the project presentation
  - b. Action to approve the interlocal contract for construction
- 21. Fairgrounds Detention Basin and Outfall Clark County (*For possible action*)
  - a. Action to accept the project presentation
  - b. Action to approve the interlocal contract for construction