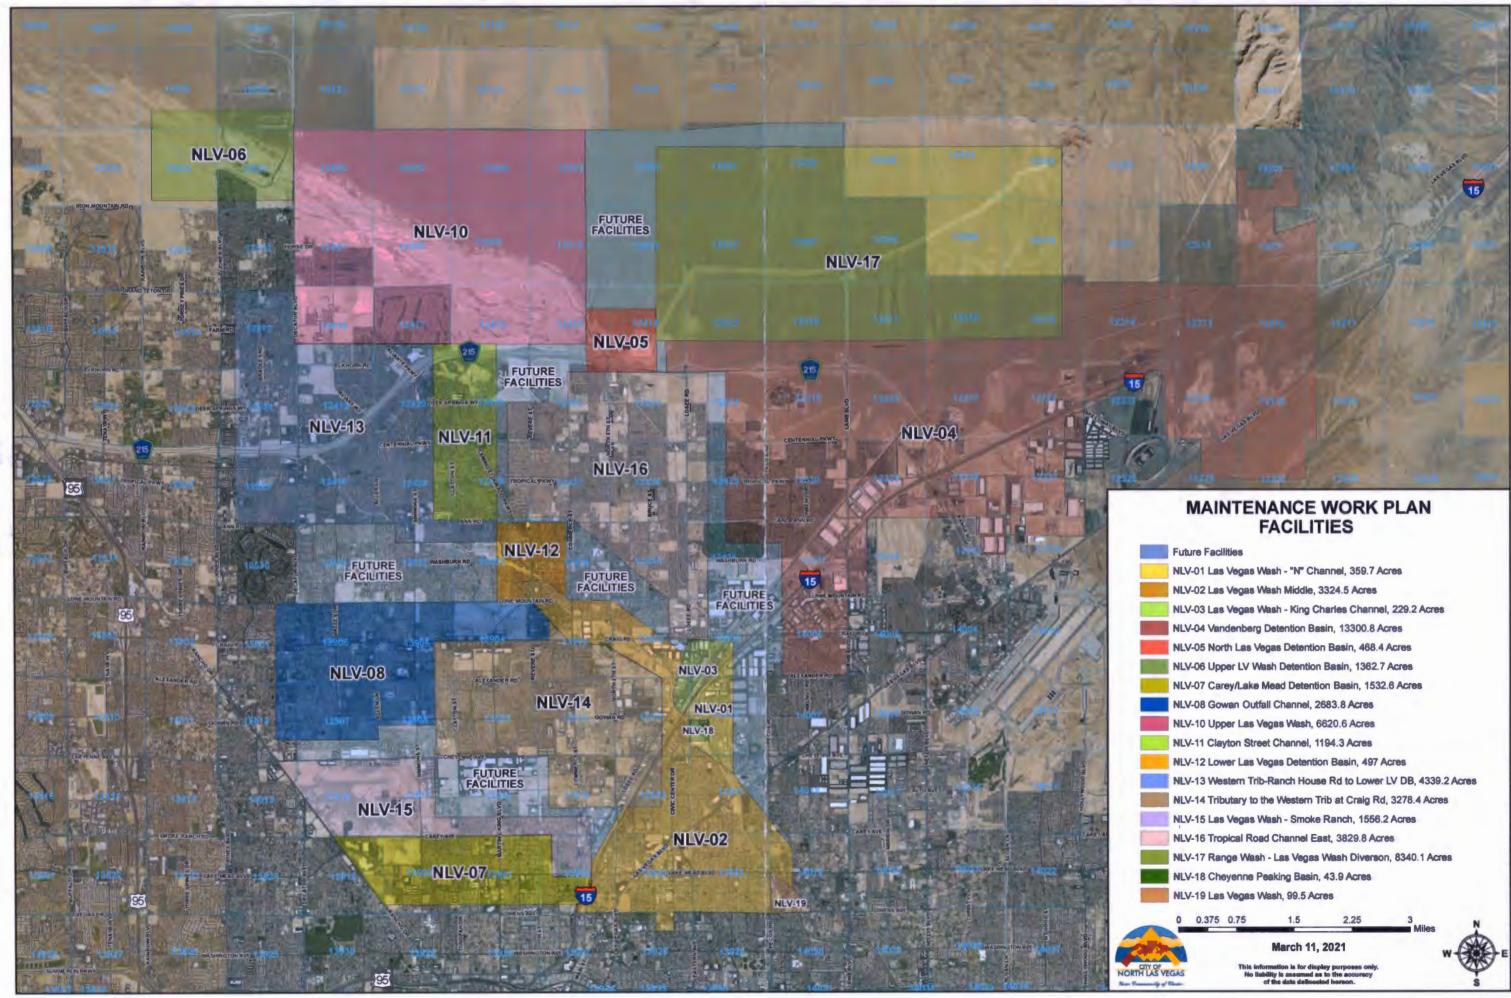

|

**Delays or problem areas:** Due to the missing maintenance, CNLV is now providing the needed maintenance. Large amount of encampments was on site and major fencing needs.

Work completed during prior fiscal year: Last service date at this location was June 30, 2018. It has not been maintained to date. This Facility was turned over to Clark County at the beginning of FY 2018-2019 (July 2018). CNLV is now providing the needed maintenance.

Work to be completed during current fiscal year: Staff will clean channel, remove vegetation, silt, debris and graffiti throughout the channel. Staff will replace and repair any washed out access roads, provide fencing repairs as needed, reshape slopes, and repair erosions due to homeless encampment.

Consultant/ Contractor: Project Manager:



## CLARK COUNTY REGIONAL FLOOD CONTROL DISTRICT

### AGENDA ITEM

# SUBJECT:

INTERLOCAL AGREEMENT

## **PETITIONER:**

STEVEN C. PARRISH, P.E., GENERAL MANAGER/CHIEF ENGINEER

**RECOMMENDATION OF PETITIONER:** 

APPROVE AN INTERLOCAL AGREEMENT-REVOCABLE PERMIT FOR OCCUPANCY OF CITY OF HENDERSON OWNED PROPERTY BETWEEN THE CITY OF HENDERSON AND THE REGIONAL FLOOD CONTROL DISTRICT TO INSTALL A RAIN GAUGE AS PART OF THE FLOOD THREAT RECOGNITION SYSTEM (FOR POSSIBLE ACTION)

FISCAL IMPACT: None.

#### **BACKGROUND:**

Since 1989, the District has operated and maintained a Flood Threat Recognition System (FTRS). The FTRS consists of more than 200 weather stations and rain gauges throughout Clark County. The FTRS is designed to provide real-time weather data for the purpose of detecting situat