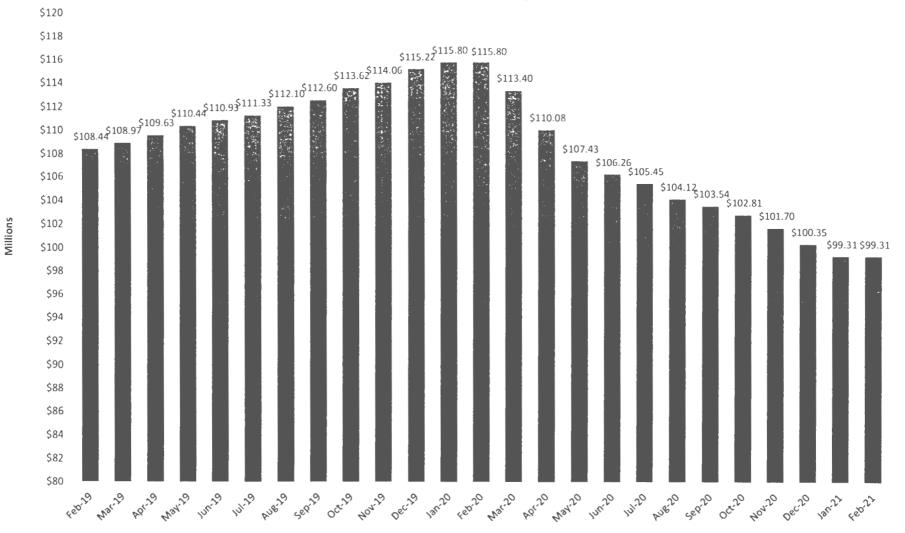

or 1.31% below estimate. He expressed that he was pleased with the revenue receipts, considering the economic uncertainties arising from the pandemic. Mr. Parrish pointed out that the "Rolling 12-Month Total Sales Tax Revenue" chart, which was included in the item's backup, has displayed a continual decline since the beginning of the pandemic. However, he expected to see revenues increase in the near future.

# Rolling 12-Month Total Sales Tax Revenue February 2019 - February 2021

٩