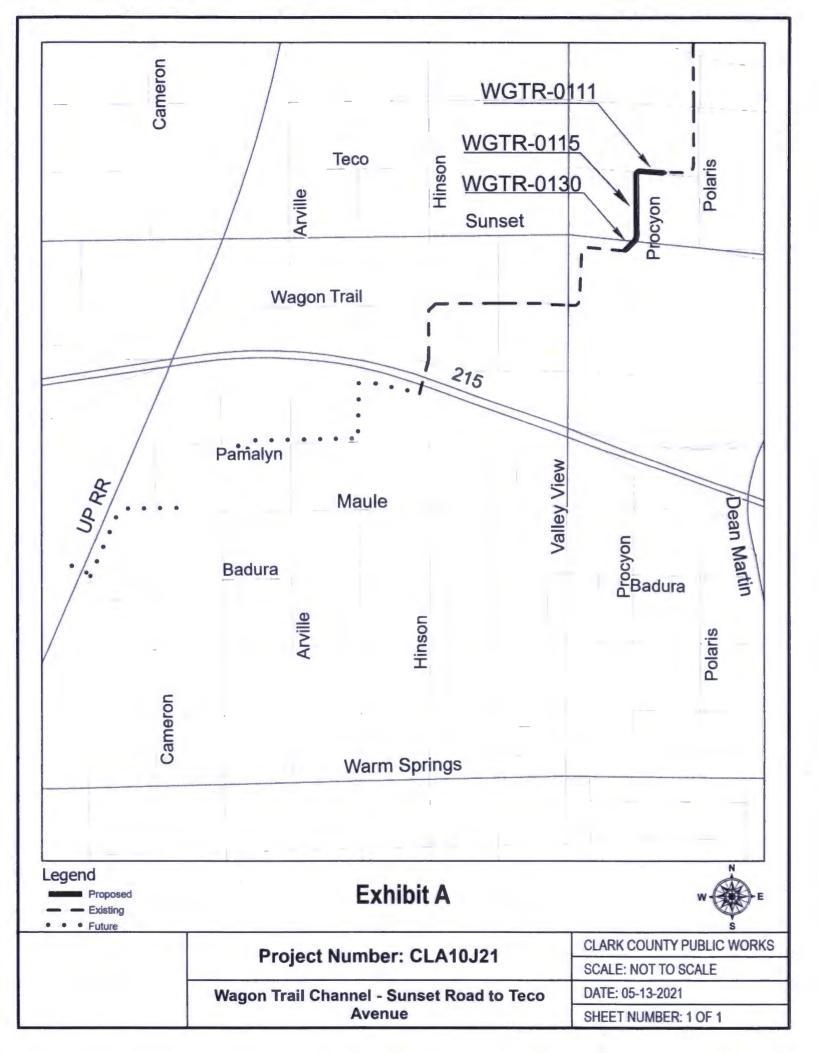

### III. Design and Construction

- 15. Action to approve second supplemental interlocal contract for design to extend the project completion date for Whitney Ranch Channel Replacement Project City of Henderson (*For possible action*)
- 16. Action to approve the fourth supplemental interlocal contract for design to increase funding, extend the project completion date and change the name of the project from Windmill Wash Detention Basin Expansion to Windmill Wash Detention Basin Expansion and Jess Waite Levee Facilities Clark County (*For possible action*)
- 17. Action to approve an interlocal contract for design for Anthem Parkway Channel Horizon Ridge to Siena Heights – City of Henderson (*For possible action*)
- 18. Action to approve the sixth supplemental interlocal contract for design to increase funding and extend the project completion date for Town Wash Mesa Boulevard, El Dorado to Town Wash City of Mesquite (*For possible action*)
- 19. Action to approve the first supplemental interlocal contract for design to increase funding for Duck Creek/Blue Diamond, Bermuda Road to Las Vegas Boulevard Clark County (*For possible action*)
- 20. Wagon Trail Channel Sunset Road to Teco Avenue Clark County (*For possible action*)
  - a. Action to accept the project presentation
  - b. Action to approve the interlocal contract for construction
- 21. Fairgrounds Detention Basin and Outfall Clark County (*For possible action*)
  - a. Action to accept the project presentation
  - b. Action to approve the interlocal contract for construction