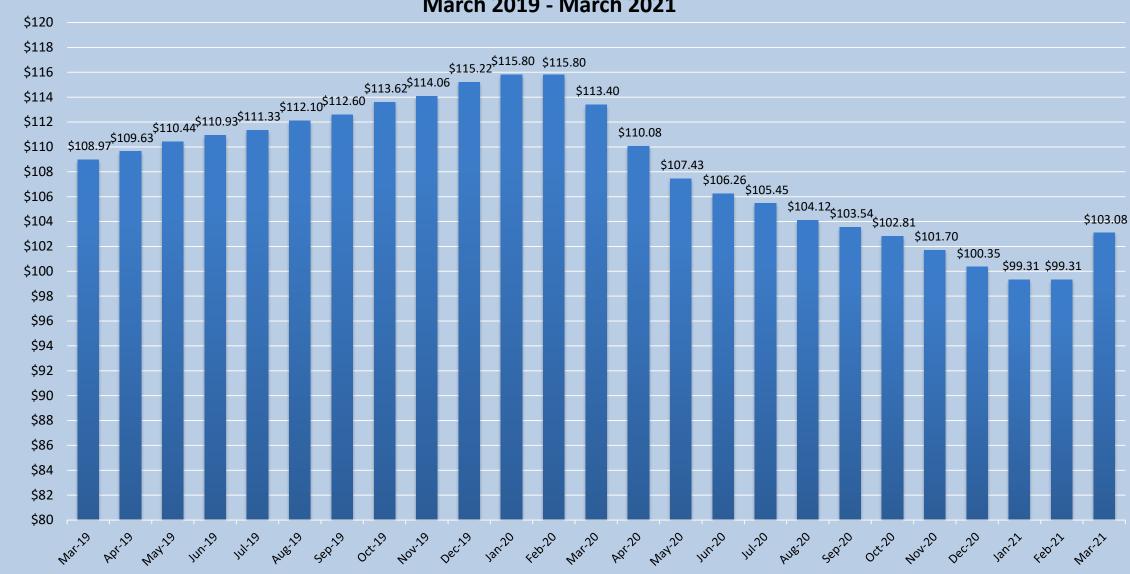

|                                 |                           |
| AUGUST                      | JUNE for FY 21                        |                                                         |                                               |                            |              |                                      | J                               |                           |
|                             | TOTAL:                                | \$ 104,351,000.00                                       | \$ 81,                                        | 344,792.15                 | \$           | 2,456,746.68                         | 3.11%                           | \$ 81,344,792.15          |

## Rolling 12-Month Total Sales Tax Revenue March 2019 - March 2021



Millions