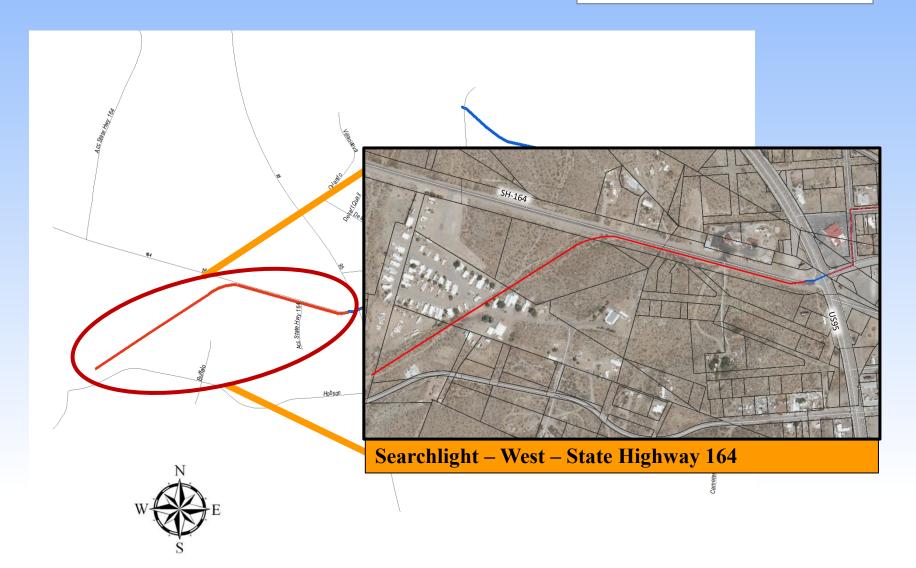

6,169,181

10-Year Plan Total \$170,893,849

Duck Creek, Blue Diamond, Flamingo and Tropicana Washes
Planning Areas











#### 2021/22 Project List Clark County Tropicana/ Flamingo Planning Area

Legend

Existing Facilities (Blue)

**Proposed Facilities** 

Ten Year Plan (Red)
First Year Eligible (Red Oval)



#### 2021/22 Project List Clark County Tropicana/ Flamingo Planning Area

















First Year Eligible (Red Oval)
Beyond Ten Year Plan (Green)



2021/22 Project List

Clark County

nond Planning

Legend

Existing Facilities (Blue)

**Proposed Facilities** 





Blue Diamond Channel 02, Decatur

– Le Baron to Richmar – Phase 2





#### Legend

Existing Facilities (Blue)

**Proposed Facilities** 







#### 2021/22 Project List Clark County Outlying Areas Searchlight







#### Clark County FY 2021/22

### First Year Eligible

15 Construction Projects

4 Design Projects

2 Right-of-way Projects

\$124,274,609

10-Year Plan Total \$283,126,900

2021/22 Project List Mesquite

#### Legend

Existing Facilities (Blue)

**Proposed Facilities** 





#### 2021/22 Project List Mesquite Virgin River Planning Area

Legend

Existing Facilities (Blue)

**Proposed Facilities** 





#### Mesquite FY 2021/22

First Year Eligible

2 Construction Projects
\$16,762,251

10-Year Plan Total \$27,116,963

### **10-Year Construction Program Summary**

| Entity          | Total Plan<br>\$44,447,363 |  |
|-----------------|----------------------------|--|
| Henderson       |                            |  |
| Las Vegas       | \$263,423,779              |  |
| North Las Vegas |