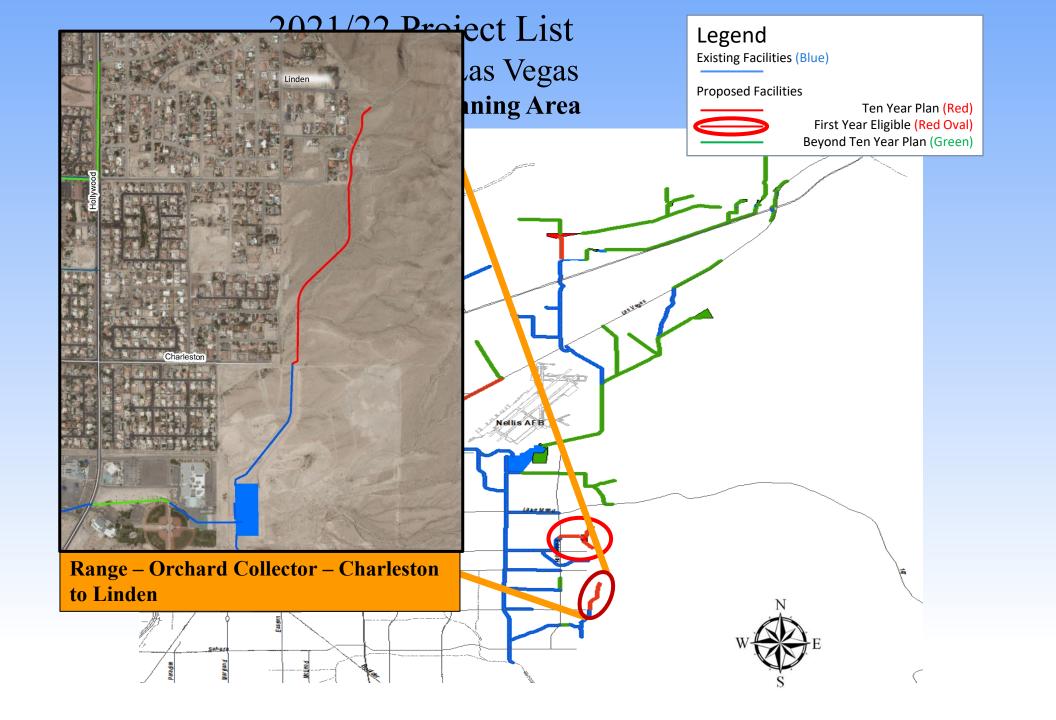

### Gowan, Central, and Upper North Planning Areas

2021/22 Project List

City of Las Vegas

**Central Planning Area** 

Legend

Existing Facilities (Blue)

**Proposed Facilities** 