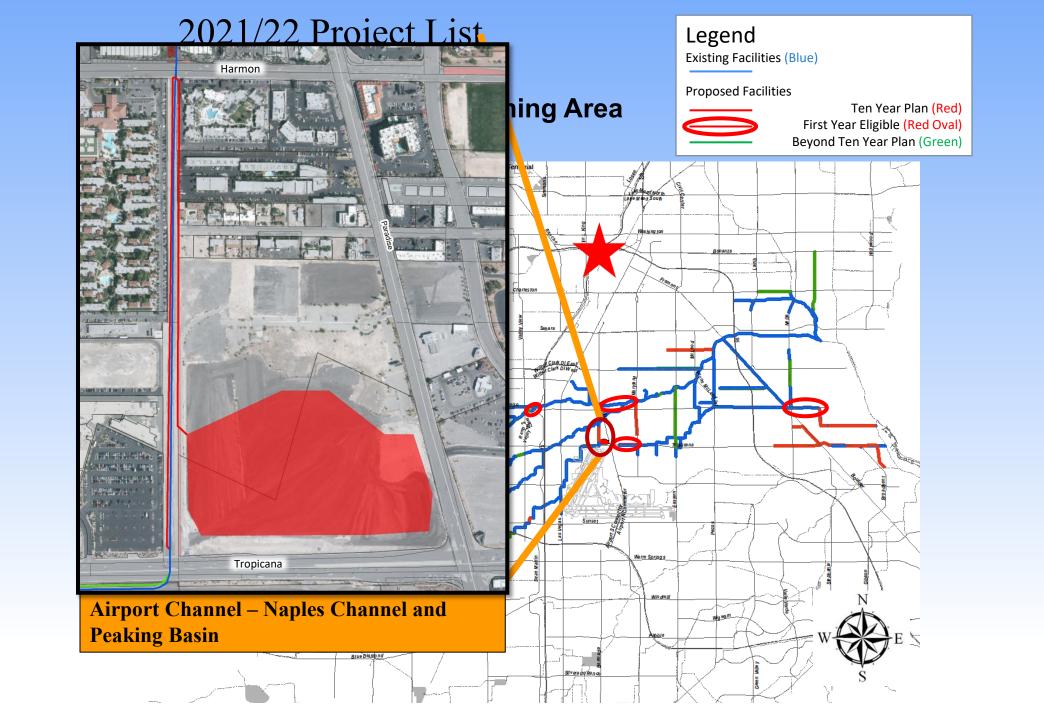

#### 2021/22 Project List Clark County Tropicana/ Flamingo Planning Area

Legend

Existing Facilities (Blue)

**Proposed Facilities** 

Ten Year Plan (Red)
First Year Eligible (Red Oval)

#### 2021/22 Project List Clark County Tropicana/ Flamingo Planning Area

First Year Eligible (Red Oval)
Beyond Ten Year Plan (Green)

2021/22 Project List

Clark County

nond Planning

Legend

Existing Facilities (Blue)