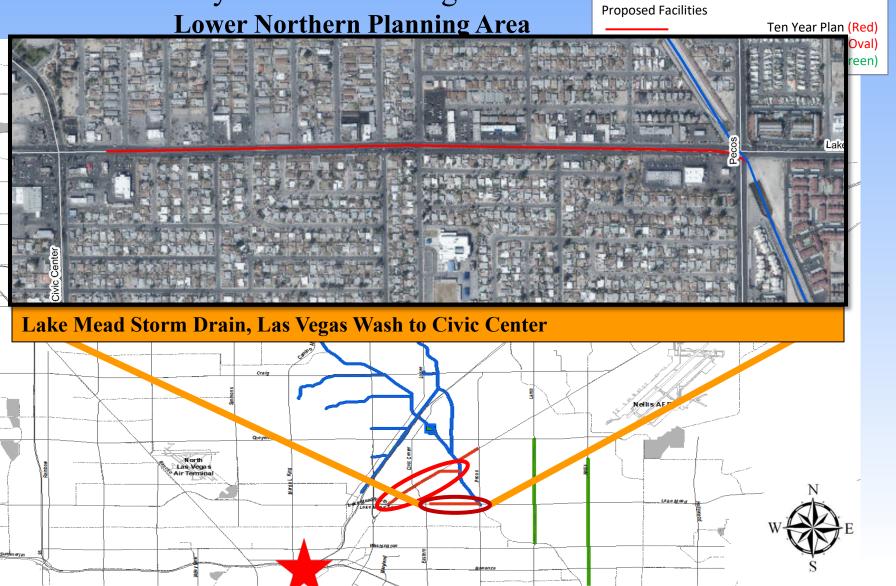

## First Year Eligible

10 Construction Projects

2 Design Projects

\$76,697,693

10-Year Plan Total \$ 263,423,779

2021/22 Project List City of North Las Vegas

Legend

Existing Facilities (Blue)