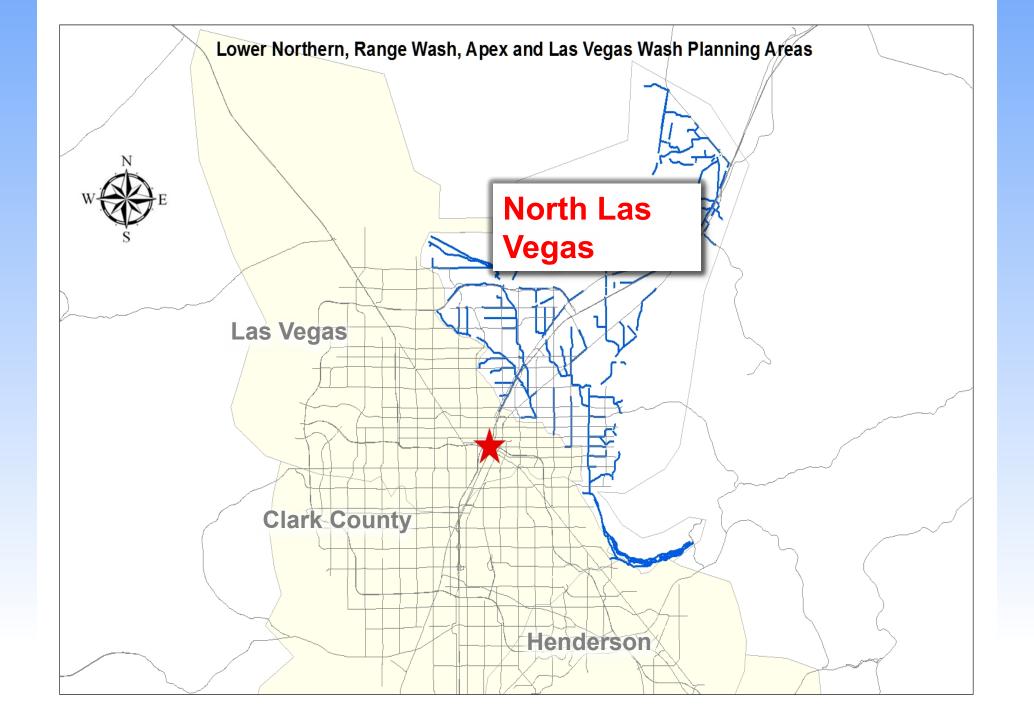

Facilities** 



Ten Year Plan (Red) First Year Eligible (Red Oval) Beyond Ten Year Plan (Green)



## City of Henderson FY 2021/22

First Year Eligible

3 Construction Projects

\$8,245,085

10-Year Plan Total \$44,447,363

### Gowan, Central, and Upper North Planning Areas







2021/22 Project List

City of Las Vegas

**Central Planning Area** 

Legend

Existing Facilities (Blue)

**Proposed Facilities** 

















## 2021/22 Project List City of Las Vegas Upper Northern Planning Area

Legend

Existing Facilities (Blue)

**Proposed Facilities** 

Ten Year Plan (Red)
First Year Eligible (Red Oval)
Beyond Ten Year Plan (Green)





## City of Las Vegas FY 2021/22

## First Year Eligible

10 Construction Projects

2 Design Projects

\$76,697,693

10-Year Plan Total \$ 263,423,779





2021/22 Project List City of North Las Vegas

Legend

Existing Facilities (Blue)









## City of North Las Vegas FY 2021/22

## First Year Eligible

- 5 Construction Projects
- 1 Design Project
- 1 Right-of-Way Project
- \$46,169,181

10-Year Plan Total \$170,893,849

Duck Creek, Blue Diamond, Flamingo and Tropicana Washes
Planning Areas











#### 2021/22 Project List Clark County Tropicana/ Flamingo Planning Area

Legend

Existing Facilities (Blue)

**Proposed Facilities** 

Ten Year Plan (Red)
First Year Eligible (Red Oval)



#### 2021/22 Project List Clark County Tropicana/ Flamingo Planning Area

















First Year Eligible (Red Oval)
Beyond Ten Year Plan (Green)



2021/22 Project List

Clark County

nond Planning

Legend

Existing Facilities (Blue)

**Proposed