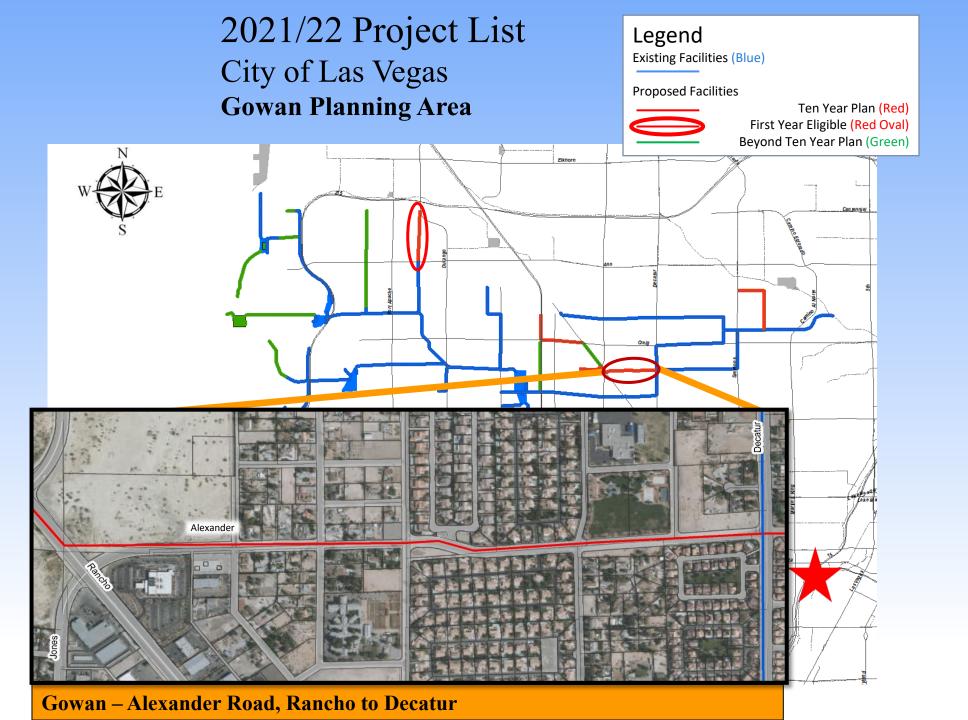

### Gowan, Central, and Upper North Planning Areas

2021/22 Project List

City of Las Vegas

**Central Planning Area** 

Legend

Existing Facilities (Blue)

**Proposed Facilities** 