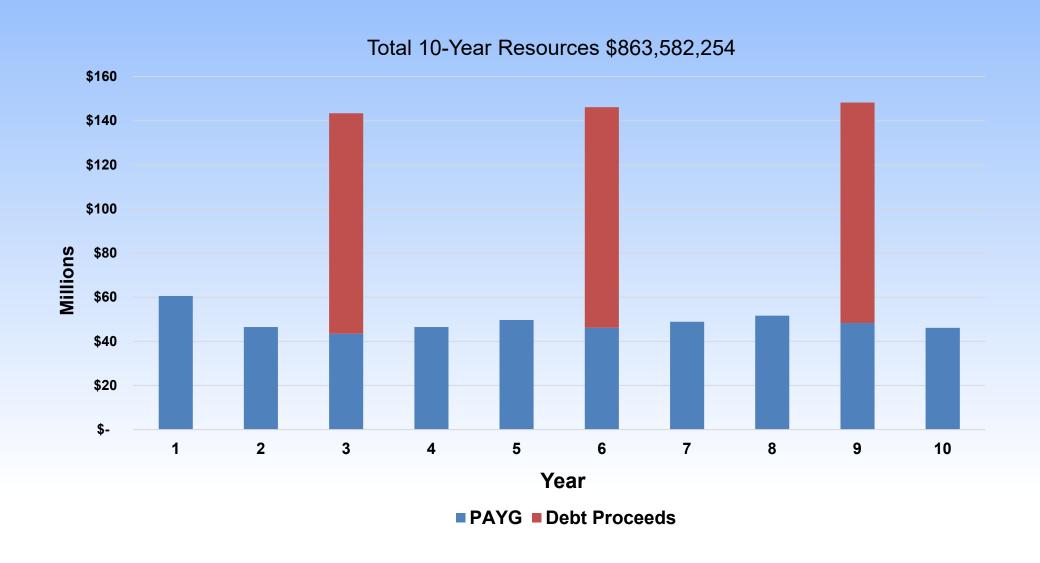

# Clark County Regional Flood Control District

Citizens Advisory Committee
May 27, 2021



## Item # 14

 Action to adopt the Prioritization of Projects, Ten-Year Construction Program and Fiscal Year 2021-2022 Project List and take any action deemed appropriate (For possible action)





### TEN YEAR CONSTRUCTION PROGRAM

**Fiscal Year** 

2022 through 2031

## **Historical Annual Expenditures**



## Rolling 12-Month Total Sales Tax Revenue Inception-to-Date



### Sales Tax Revenue Actual & Projected



## FY 2021-22 Total 10-Year Resources



## **Prorated Share of Funding**

Based on estimated 2018 Master Plan costs of facilities remaining to be constructed



## **Project Prioritization Criteria**

- Population Affected
- Assessed Land Value Impacted
- Public Perception of Need
- Emergency Access and Public Inconvenience

- Availability of Other Funding Sources
- Interrelationship to Other Projects
- Timing and Implementation
- Environmental Enhancement
- Annual Maintenance
- Cost Avoidance

### Pittman Wash and C1 Planning Areas





Existing Facilities (Blue)

**Proposed Facilities** 



Ten Year Plan (Red)
First Year Eligible (Red Oval)
Beyond Ten Year Plan (Green)



**Galleria to Sunset** 

**Pittman Sunset, Burns to Foster** 



#### Legend

Existing Facilities (Blue)

**Proposed Facilities** 



Ten Year Plan (Red)
F