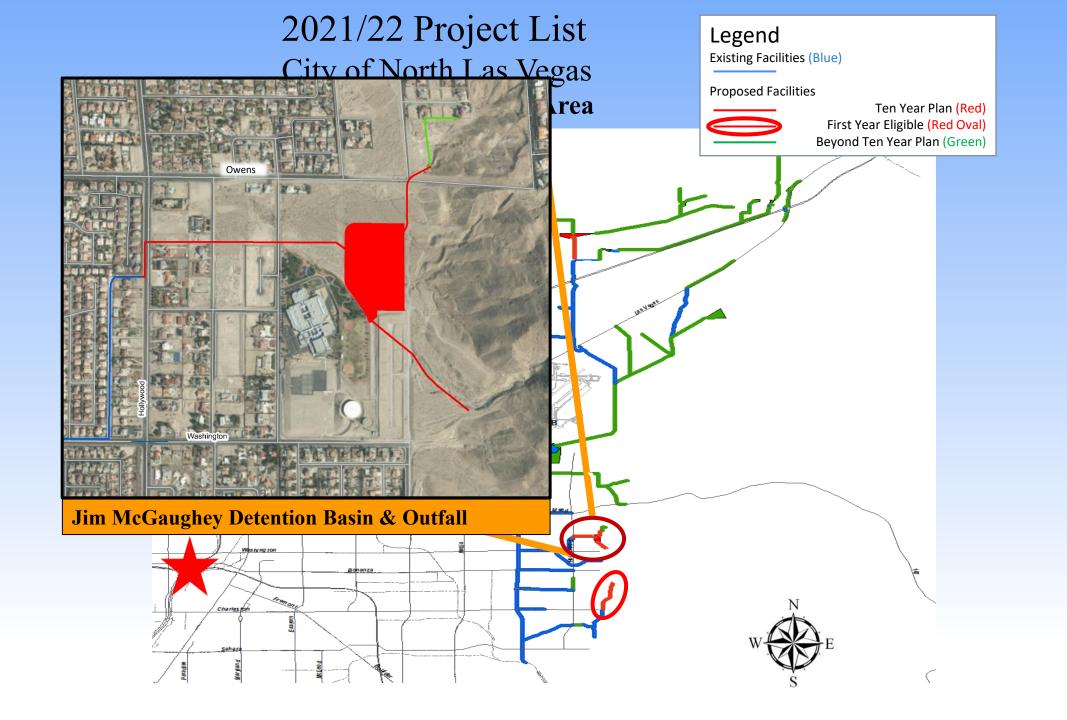

## First Year Eligible

10 Construction Projects

2 Design Projects

\$76,697,693

10-Year Plan Total \$ 263,423,779

2021/22 Project List City of North Las Vegas

Legend

Existing Facilities (Blue)

## City of North Las Vegas FY 2021/22

## First Year Eligible

- 5 Construction Projects
- 1 Design Project
- 1 Right-of-Way Project
- \$46,169,181

10-Year Plan Total \$170,893,849

Duck Creek, Blue Diamond, Flamingo and Tropicana Washes
Planning Areas