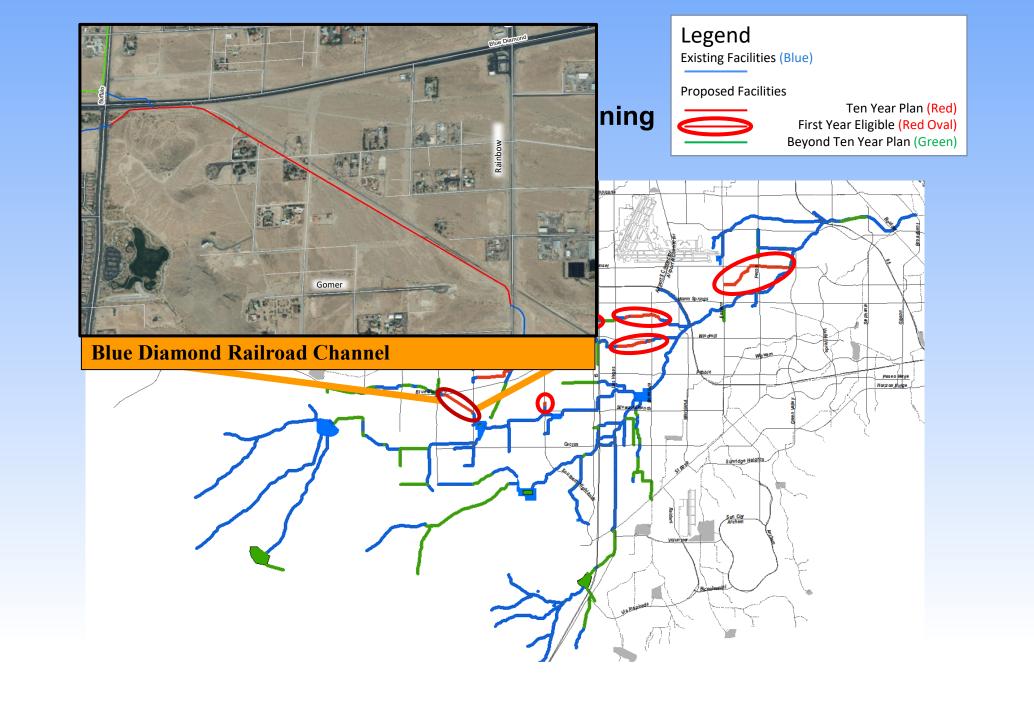

## First Year Eligible

- 5 Construction Projects
- 1 Design Project
- 1 Right-of-Way Project
- \$46,169,181

10-Year Plan Total \$170,893,849

Duck Creek, Blue Diamond, Flamingo and Tropicana Washes
Planning Areas

**Proposed Facilities** 

Blue Diamond Channel 02, Decatur

– Le Baron to Richmar – Phase 2