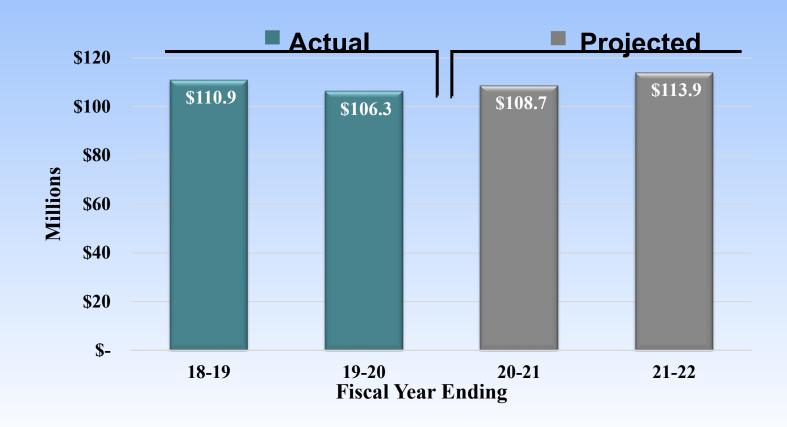

# Clark County Regional Flood Control District

Citizens Advisory Committee
May 27, 2021



## Item # 14

 Action to adopt the Prioritization of Projects, Ten-Year Construction Program and Fiscal Year 2021-2022 Project List and take any action deemed appropriate (For possible action)





### TEN YEAR CONSTRUCTION PROGRAM

**Fiscal Year** 

2022 through 2031

## **Historical Annual Expenditures**



## Rolling 12-Month Total Sales Tax Revenue Inception-to-Date



### Sales Tax Revenue Actual & Projected



## FY 2021-22 Total 10-Year Resources



## **Prorated Share of Funding**

Based on estimated 2018 Master Plan costs of facilities remaining to be constructed



## **Project Prioritization Criteria**

- Population Affected
- Assessed Land Value Impacted
- Public Perception of Need
- Emergency Access and Public Inconvenience

- Availability of Other Funding Sources
- Interrelationship to Other Projects
- Timing and Implementation
- Environmental Enhancement
- Annual Maintenance
- Cost Avoidance

### Pittman Wash and C1 Planning Areas





Existing Facilities (Blue)

**Proposed Facilities** 



Ten Year Plan (Red)
First Year Eligible (Red Oval)
Beyond Ten Year Plan (Green)



**Galleria to Sunset** 

**Pittman Sunset, Burns to Foster** 



#### Legend

Existing Facilities (Blue)

**Propos