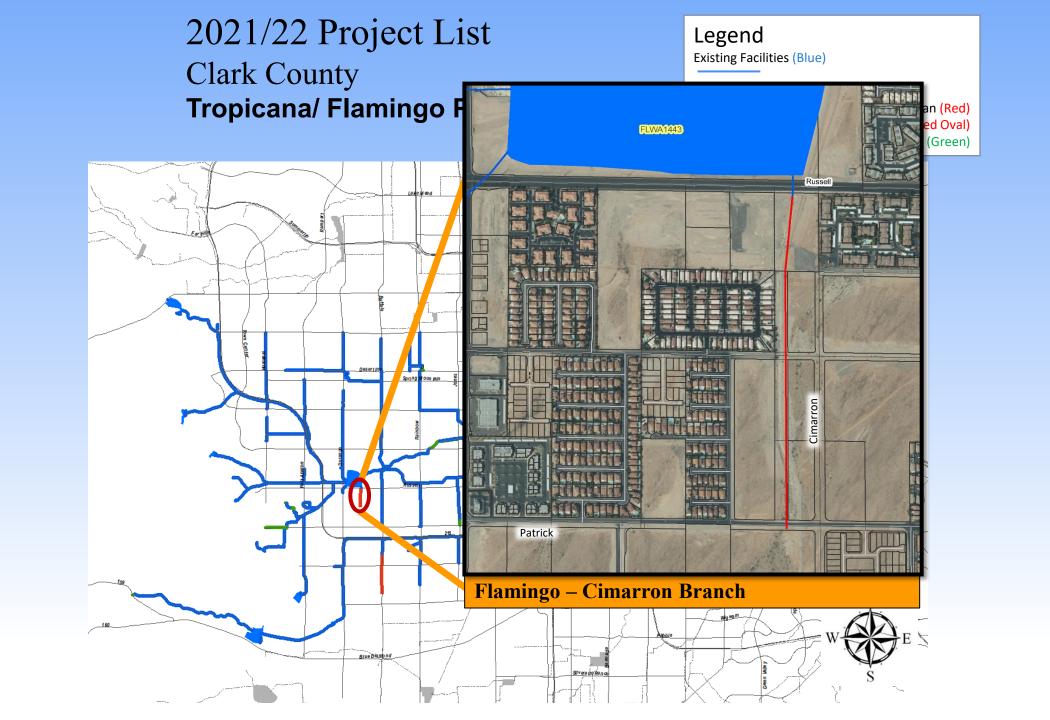

#### 2021/22 Project List Clark County Tropicana/ Flamingo Planning Area

Legend

Existing Facilities (Blue)

**Proposed Facilities** 

Ten Year Plan (Red)
First Year Eligible (Red Oval)

#### 2021/22 Project List Clark County Tropicana/ Flamingo Planning Area

First Year Eligible (Red Oval)
Beyond Ten Year Plan (Green)

2021/22 Project List

Clark County

nond Planning

Legend

Existing Facilities (Blue)

**Proposed Facilities** 

Blue Diamond Channel 02, Decatur

– Le Baron to Richmar – Phase 2