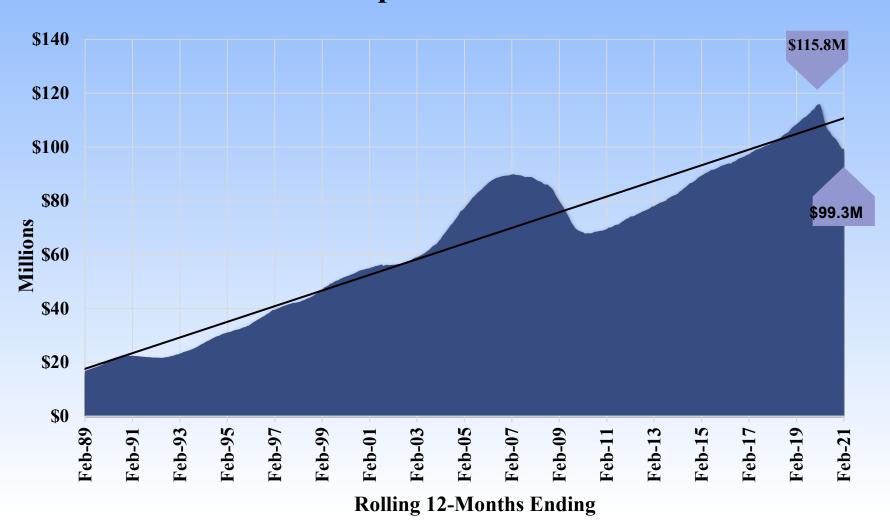

# Clark County Regional Flood Control District

Citizens Advisory Committee
May 27, 2021



## Item # 14

 Action to adopt the Prioritization of Projects, Ten-Year Construction Program and Fiscal Year 2021-2022 Project List and take any action deemed appropriate (For possible action)





### TEN YEAR CONSTRUCTION PROGRAM

**Fiscal Year** 

2022 through 2031

## **Historical Annual Expenditures**



## Rolling 12-Month Total Sales Tax Revenue Inception-to-Date



### Sales Tax Revenue Actual & Projected



## FY 2021-22 Total 10-Year Resources



## **Prorated Share of Funding**

Based on estimated 2018 Master Plan costs of facilities remaining to be constructed



## **Project Prioritization Criteria**

- Population Affected
- Assessed Land Value Impacted
- Public Perception of Need
- Emergency Access and Public Inconvenience

- Availability of Other Funding Sources
- Interrelationship to Other Projects
- Timing and Implementation
- Environmental Enhancement
- Annual Maintenance
- Cost Avoidance

### Pittman Wash and C1 Planning Areas





Existing Facilities (Blue)

**Proposed Facilities** 



Ten Year Plan (Red)
First Year Eligible (Red Oval)
Beyond Ten Year Plan (Green)



**Galleria to Sunset** 

**Pittman Sunset, Burns to Foster** 



####