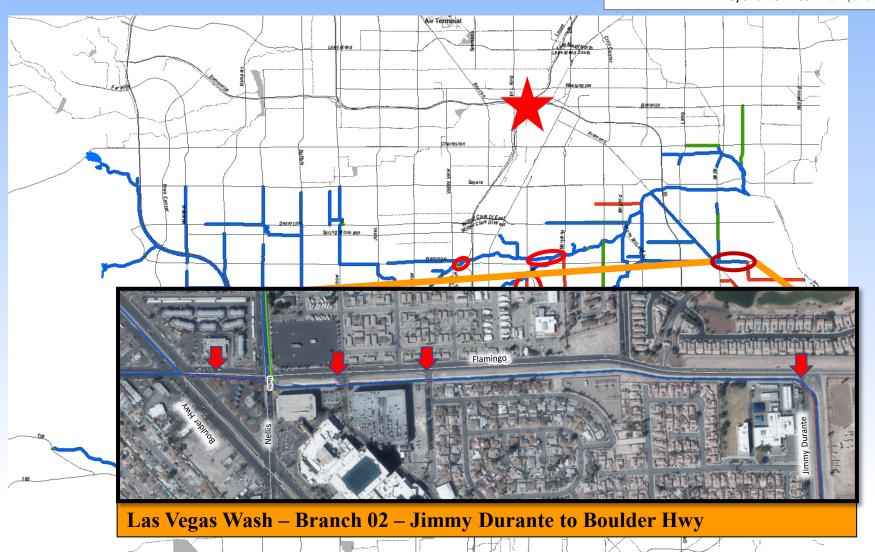

#### 2021/22 Project List Clark County Tropicana/ Flamingo Planning Area

Legend

Existing Facilities (Blue)

**Proposed Facilities** 

Ten Year Plan (Red)
First Year Eligible (Red Oval)

#### 2021/22 Project List Clark County Tropicana/ Flamingo Planning Area

First Year Eligible (Red Oval)
Beyond Ten Year Plan (Green)

2021/22 Project List

Clark County

nond Planning

Legend

Existing Facilities (Blue)

**Proposed Facilities** 

Blue Diamond Channel 02, Decatur

– Le Baron to Richmar – Phase 2