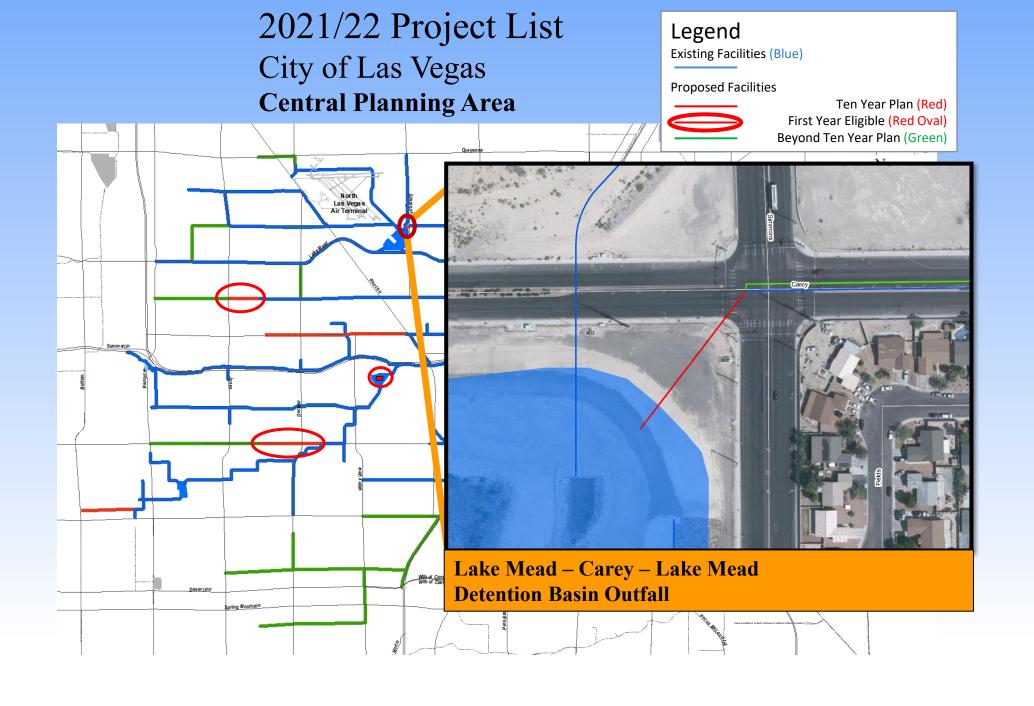

### Gowan, Central, and Upper North Planning Areas

2021/22 Project List

City of Las Vegas

**Central Planning Area** 

Legend

Existing Facilities (Blue)

**Proposed Facilities** 