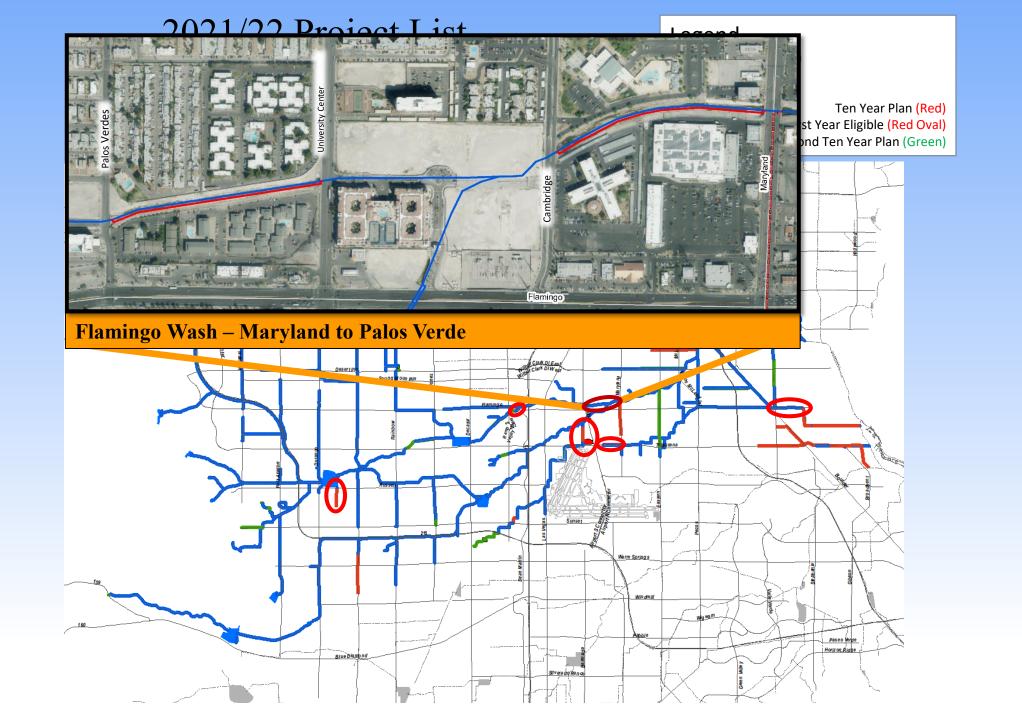

#### 2021/22 Project List Clark County Tropicana/ Flamingo Planning Area

Legend

Existing Facilities (Blue)

**Proposed Facilities** 

Ten Year Plan (Red)
First Year Eligible (Red Oval)

#### 2021/22 Project List Clark County Tropicana/ Flamingo Planning Area

First Year Eligible (Red Oval)
Beyond Ten Year Plan (Green)

2021/22 Project List

Clark County

nond Planning

Legend

Existing Facilities (Blue)