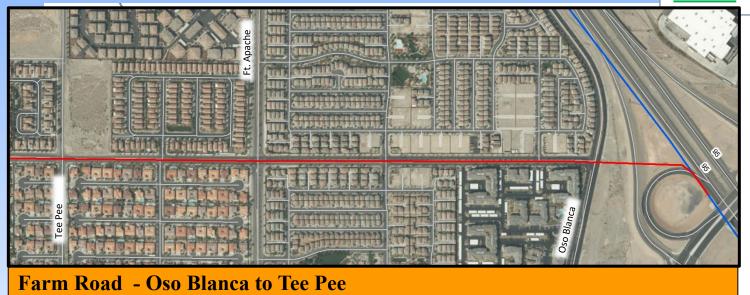

## 2021/22 Project List City of Las Vegas Upper Northern Planning Area

Legend

Existing Facilities (Blue)

**Proposed Facilities** 

Ten Year Plan (Red)
First Year Eligible (Red Oval)
Beyond Ten Year Plan (Green)