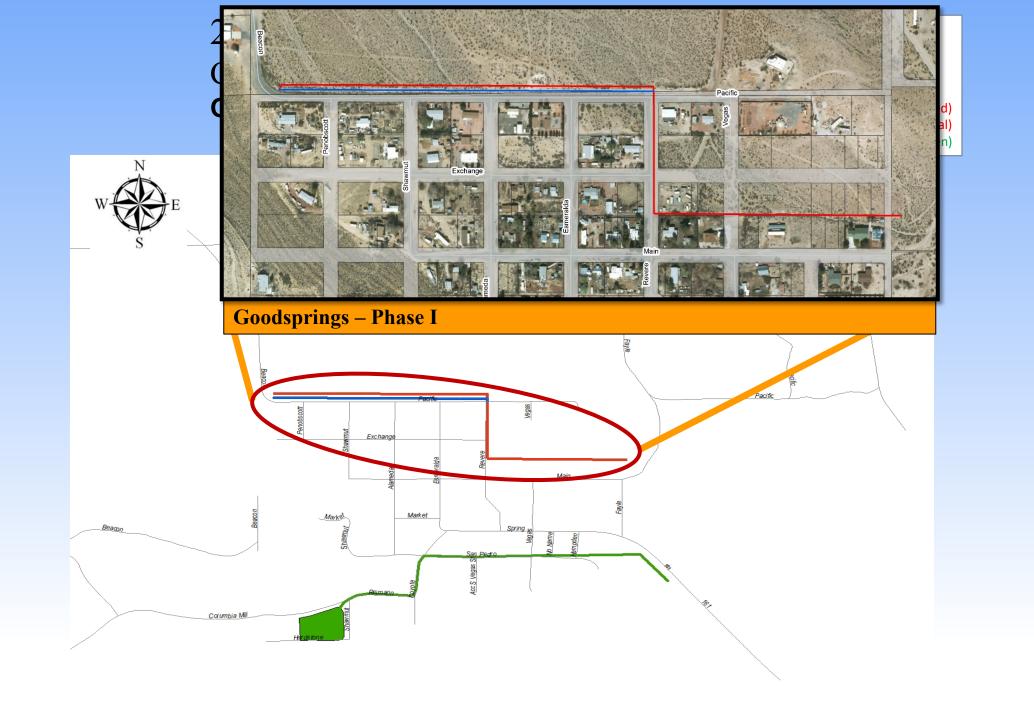

Construction Projects
- 1 Design Project
- 1 Right-of-Way Project
- \$46,169,181

10-Year Plan Total \$170,893,849

Duck Creek, Blue Diamond, Flamingo and Tropicana Washes
Planning Areas











#### 2021/22 Project List Clark County Tropicana/ Flamingo Planning Area

Legend

Existing Facilities (Blue)

**Proposed Facilities** 

Ten Year Plan (Red)
First Year Eligible (Red Oval)



#### 2021/22 Project List Clark County Tropicana/ Flamingo Planning Area

















First Year Eligible (Red Oval)
Beyond Ten Year Plan (Green)



2021/22 Project List

Clark County

nond Planning

Legend

Existing Facilities (Blue)

**Proposed Facilities** 





Blue Diamond Channel 02, Decatur

– Le Baron to Richmar – Phase 2





#### Legend

Existing Facilities (Blue)

**Proposed Facilities** 







#### 2021/22 Project List Clark County Outlying Areas Searchlight







#### Clark County FY 2021/22

### First Year Eligible

15 Construction Projects

4 Design Projects

2 Right-of-way Projects

\$124,274,609

10-Year Plan Total \$283,126,900

2021/22 Project List Mesquite

#### Legend

Existing Facilities (Blue)

**Proposed Facilities** 





#### 2021/22 Project List Mesquite Virgin River Planning Area

Legend

Existing Facilities (Blue)

**Proposed Facilities** 





#### Mesquite FY 2021/22

First Year Eligible

2 Construction Projects
\$16,762,251

10-Year Plan Total \$27,116,963

### **10-Year Construction Program Summary**

| Entity          | Total Plan<br>\$44,447,363 |  |
|-----------------|----------------------------|--|
| Henderson       |                            |  |