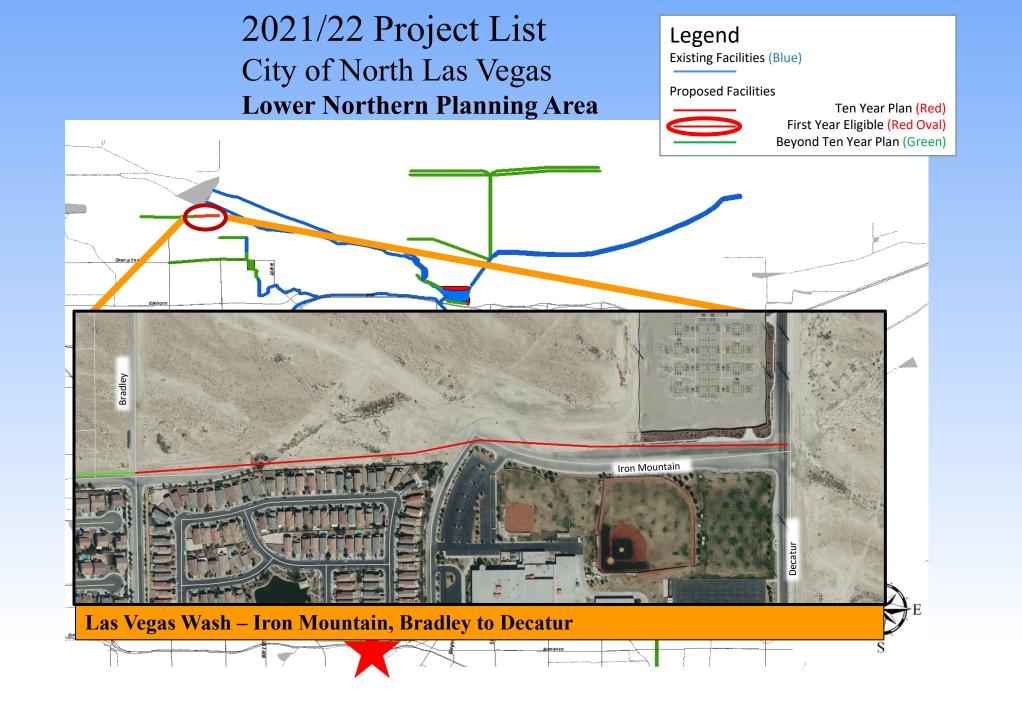

## City of North Las Vegas FY 2021/22

## First Year Eligible

- 5 Construction Projects
- 1 Design Project
- 1 Right-of-Way Project
- \$46,169,181

10-Year Plan Total \$170,893,849

Duck Creek, Blue Diamond, Flamingo and Tropicana Washes
Planning Areas