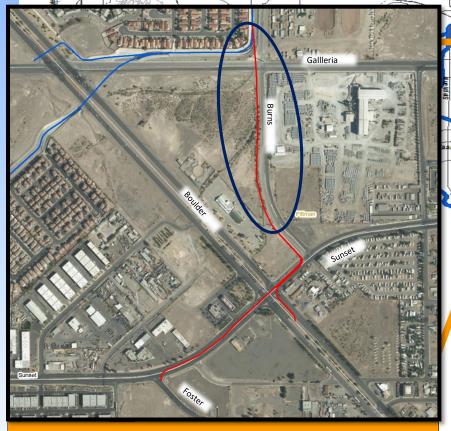

### Pittman Wash and C1 Planning Areas

Existing Facilities (Blue)

**Proposed Facilities** 

Ten Year Plan (Red)
First Year Eligible (Red Oval)
Beyond Ten Year Plan (Green)

**Galleria to Sunset** 

**Pittman Sunset, Burns to Foster** 

#### Legend

Existing Facilities (Blue)

**Proposed Facilities** 

Ten Year Plan (Red)
First Year Eligible (Red Oval)
Beyond Ten Year Plan (Green)

**Galleria to Sunset** 

**Pittman Sunset, Burns to Foster** 

Existing Facilities (Blue)

**Proposed Facilities** 

Ten Year Plan (Red) First Year Eligible (Red Oval) Beyond Ten Year Plan (Green)

**Galleria to Sunset** 

Pittman Sunset, Burns to Foster

Legend

Existing Facilities (Blue)

**Proposed Facilities** 

Ten Year Plan (Red) First Year Eligible (Red Oval) Beyond Ten Year Plan (Green)