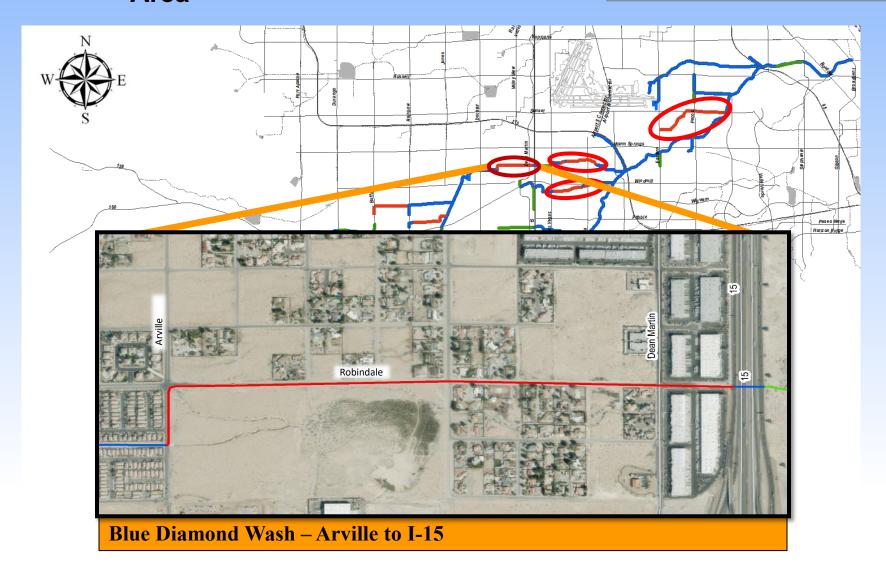

#### 2021/22 Project List Clark County Tropicana/ Flamingo Planning Area

Legend

Existing Facilities (Blue)

**Proposed Facilities** 

Ten Year Plan (Red)
First Year Eligible (Red Oval)

#### 2021/22 Project List Clark County Tropicana/ Flamingo Planning Area

First Year Eligible (Red Oval)
Beyond Ten Year Plan (Green)

2021/22 Project List

Clark County

nond Planning

Legend

Existing Facilities (Blue)

**Proposed Facilities** 

Blue Diamond Channel 02, Decatur

– Le Baron to Richmar – Phase 2