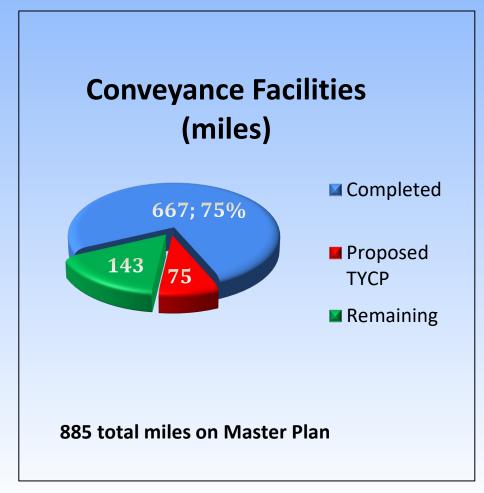

10,606

### 10-Year Construction Program Summary 2020/21 TYCP vs 2021/22 TYCP

|                                       | 2020/21 TYCP | 2021/22 TYCP |
|---------------------------------------|--------------|--------------|
| Total New Revenue                     | \$691.1M     | \$788M       |
| *Total Plan Revenue                   | \$807.6M     | \$863.9M     |
| Total Resources Programmed            | \$758.5M     | \$798.3M     |
| Year 1 Resources                      | \$161.3M     | \$136.5M     |
| Year 1 Eligible Construction Projects | 23           | 36           |
| Total 10-Yr Plan Projects             | 82           | 90           |

<sup>\*</sup>Total Plan includes unencumbered revenue from previous year.

#### Master Plan and Proposed Ten Year Construction Program Summary