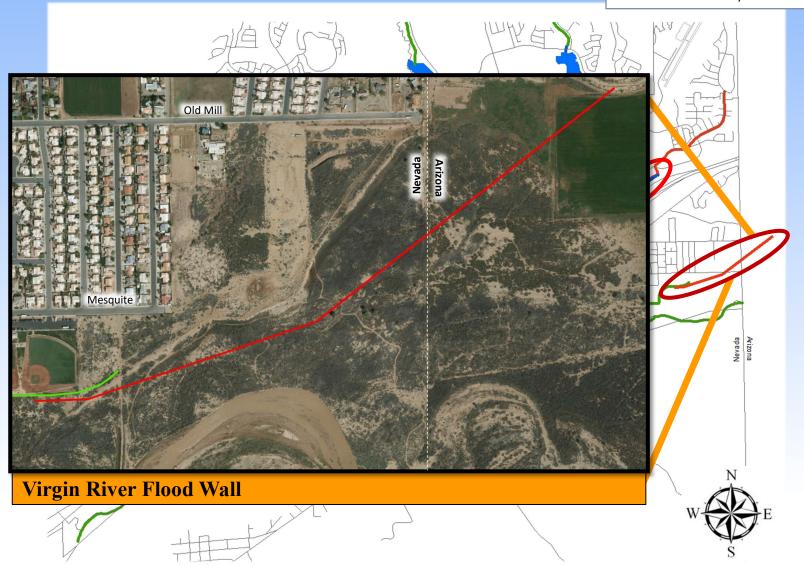

#### 2021/22 Project List Mesquite Virgin River Planning Area

Legend

Existing Facilities (Blue)

**Proposed Facilities** 