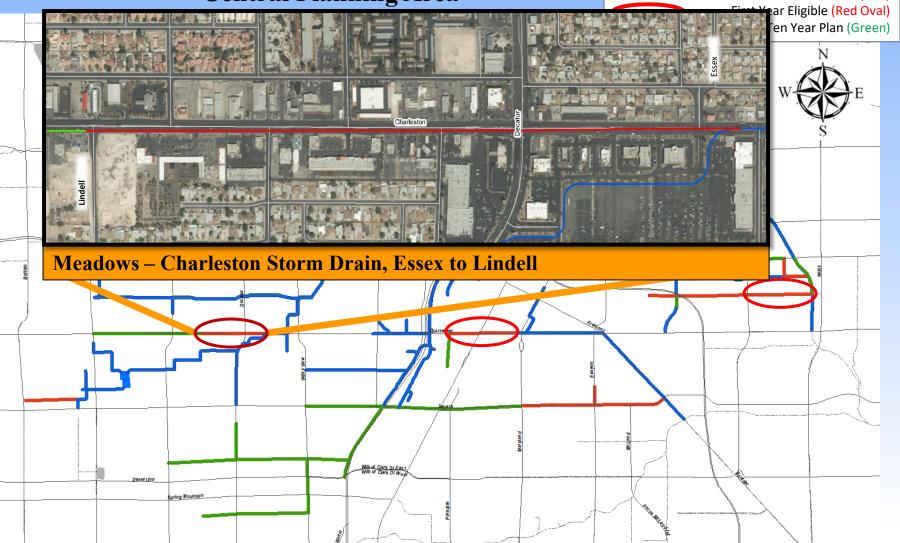

### Gowan, Central, and Upper North Planning Areas

2021/22 Project List

City of Las Vegas

**Central Planning Area** 

Legend

Existing Facilities (Blue)

**Proposed Facilities** 