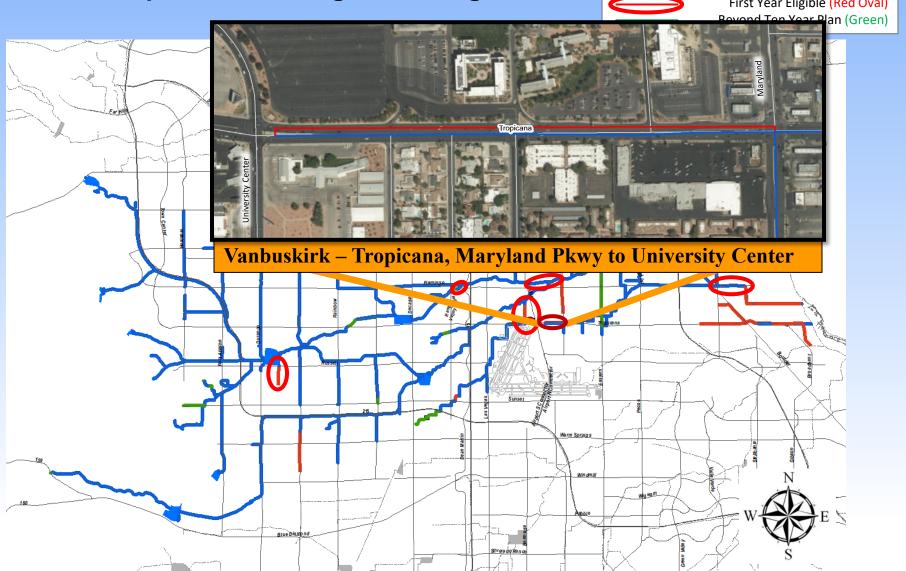

#### 2021/22 Project List Clark County Tropicana/ Flamingo Planning Area

Legend

Existing Facilities (Blue)

**Proposed Facilities** 

Ten Year Plan (Red)
First Year Eligible (Red Oval)

#### 2021/22 Project List Clark County Tropicana/ Flamingo Planning Area

First Year Eligible (Red Oval)
Beyond Ten Year Plan (Green)

2021/22 Project List

Clark County

nond Planning

Legend

Existing Facilities (Blue)