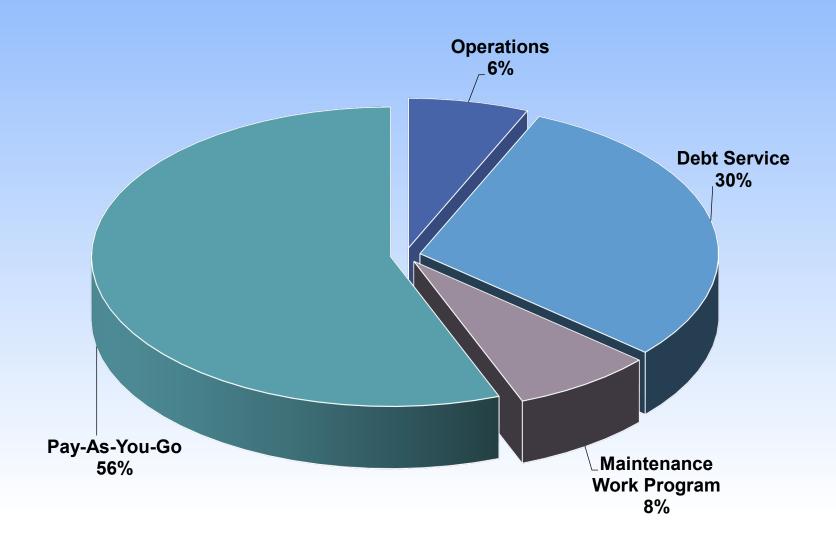

# Clark County Regional Flood Control District

Citizens Advisory Committee
May 27, 2021



## Item # 14

 Action to adopt the Prioritization of Projects, Ten-Year Construction Program and Fiscal Year 2021-2022 Project List and take any action deemed appropriate (For possible action)





### TEN YEAR CONSTRUCTION PROGRAM

**Fiscal Year** 

2022 through 2031

## **Historical Annual Expenditures**



## Rolling 12-Month Total Sales Tax Revenue Inception-to-Date



### Sales Tax Revenue Actual & Projected



## FY 2021-22 Total 10-Year Resources



## **Prorated Share of Funding**

Based on estimated 2018 Master Plan costs of facilities remaining to be constructed



## **Project Prioritization Criteria**

- Population Affected
- Assessed Land Value Impacted
- Public Perception of Need
- Emergency Access and Public Inconvenience

- Availability of Other Funding Sources
- Interrelationship to Other Projects
- Timing and Implementation
- Environmental Enhancement
- Annual Maintenance
- Cost Avoidance

### Pittman Wash and C1 Planning Areas





Existing Facilities (Blue)

**Proposed Facilities** 



Ten Year Plan (Red)
First Year Eligible (Red Oval)
Beyond Ten Year Plan (Green)



**Gal