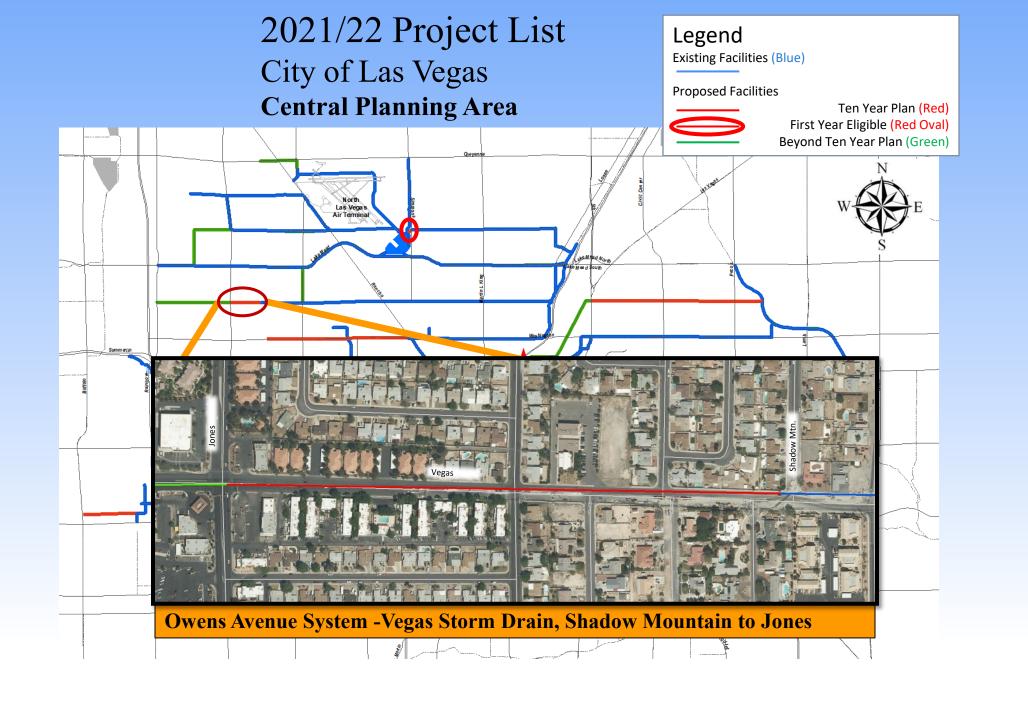

### Gowan, Central, and Upper North Planning Areas

2021/22 Project List

City of Las Vegas

**Central Planning Area** 

Legend

Existing Facilities (Blue)

**Proposed Facilities** 