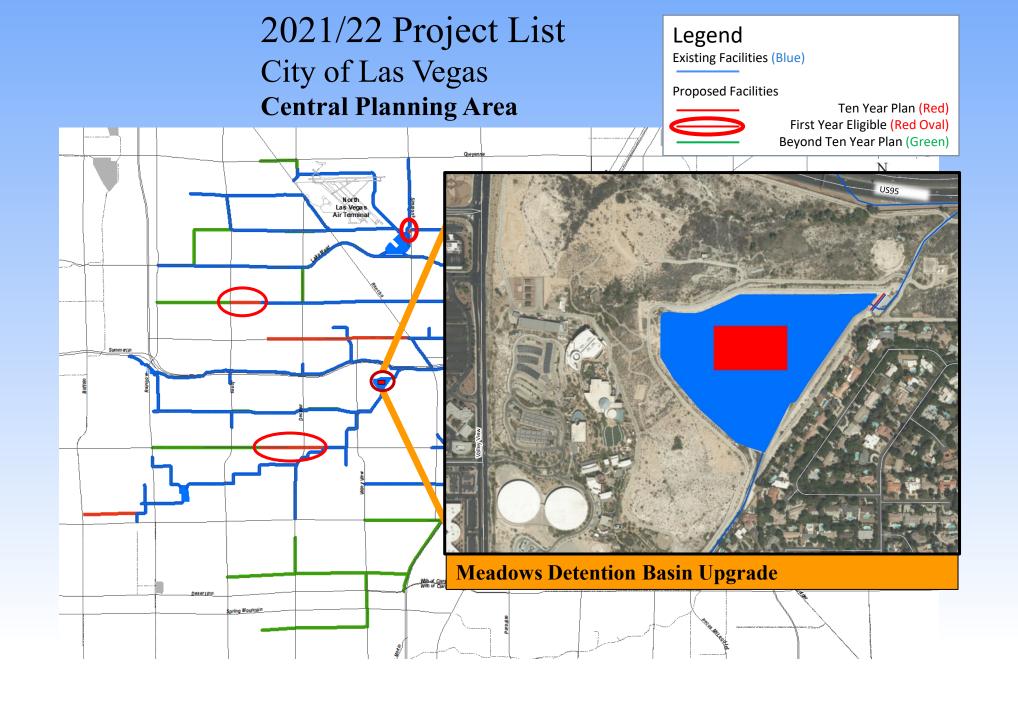

### Gowan, Central, and Upper North Planning Areas

2021/22 Project List

City of Las Vegas

**Central Planning Area** 

Legend

Existing Facilities (Blue)

**Proposed Facilities** 