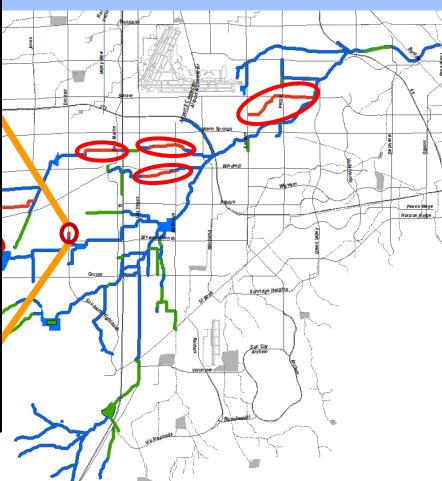

## First Year Eligible

- 5 Construction Projects
- 1 Design Project
- 1 Right-of-Way Project
- \$46,169,181

10-Year Plan Total \$170,893,849

Duck Creek, Blue Diamond, Flamingo and Tropicana Washes
Planning Areas