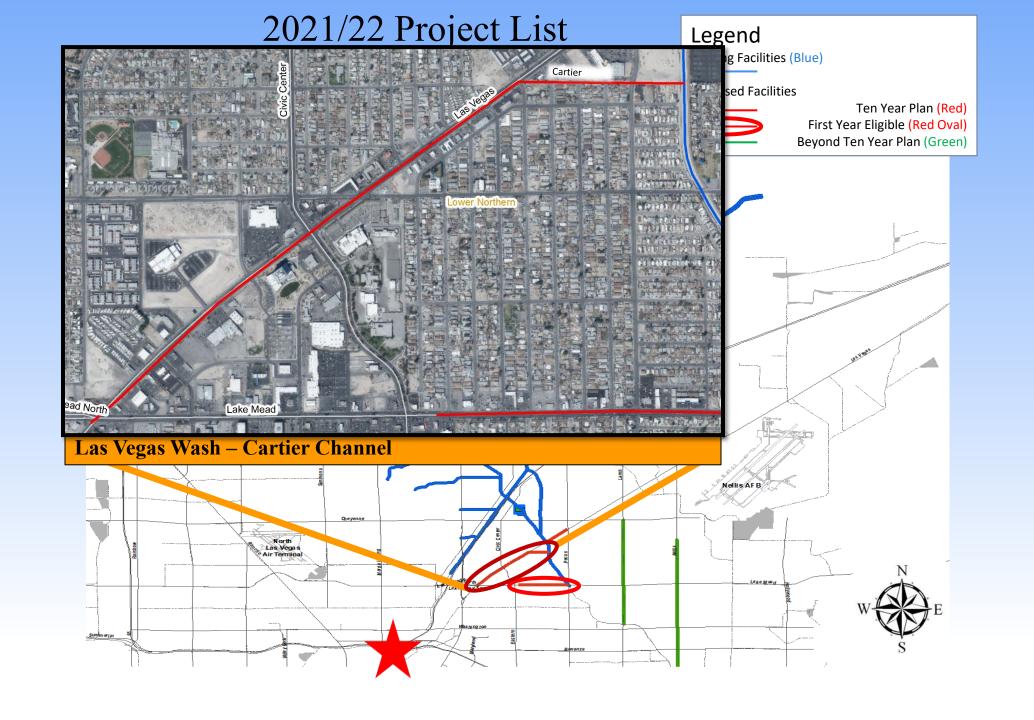

## First Year Eligible

10 Construction Projects

2 Design Projects

\$76,697,693

10-Year Plan Total \$ 263,423,779

2021/22 Project List City of North Las Vegas

Legend

Existing Facilities (Blue)