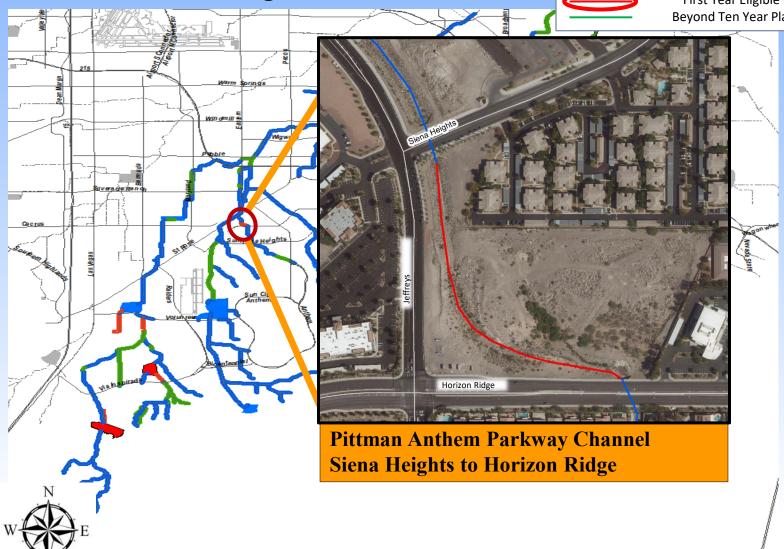

## City of Henderson FY 2021/22

First Year Eligible

3 Construction Projects

\$8,245,085

10-Year Plan Total \$44,447,363