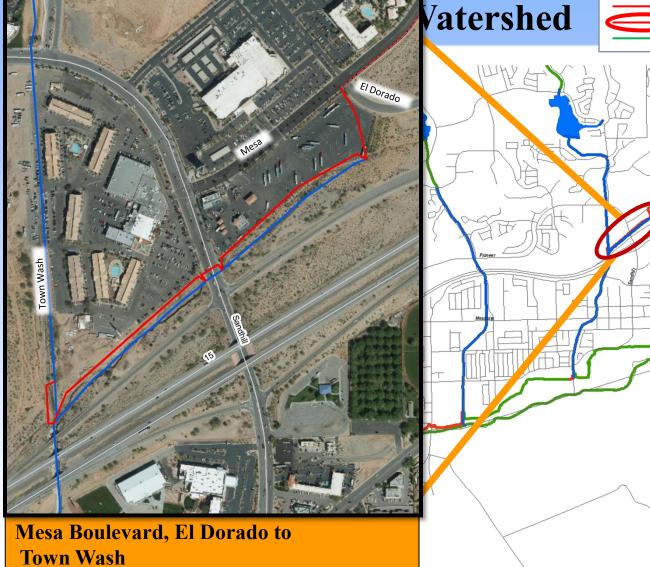

### Pittman Wash and C1 Planning Areas

Existing Facilities (Blue)

**Proposed Facilities** 

Ten Year Plan (Red)
First Year Eligible (Red Oval)
Beyond Ten Year Plan (Green)

**Galleria to Sunset** 

**Pittman Sunset, Burns to Foster** 

#### Legend

Existing Facilities (Blue)

**Proposed Facilities** 

Ten Year Plan (Red)
First Year Eligible (Red Oval)
Beyond Ten Year Plan (Green)

**Galleria to Sunset** 

**Pittman Sunset, Burns to Foster** 

Existing Facilities (Blue)