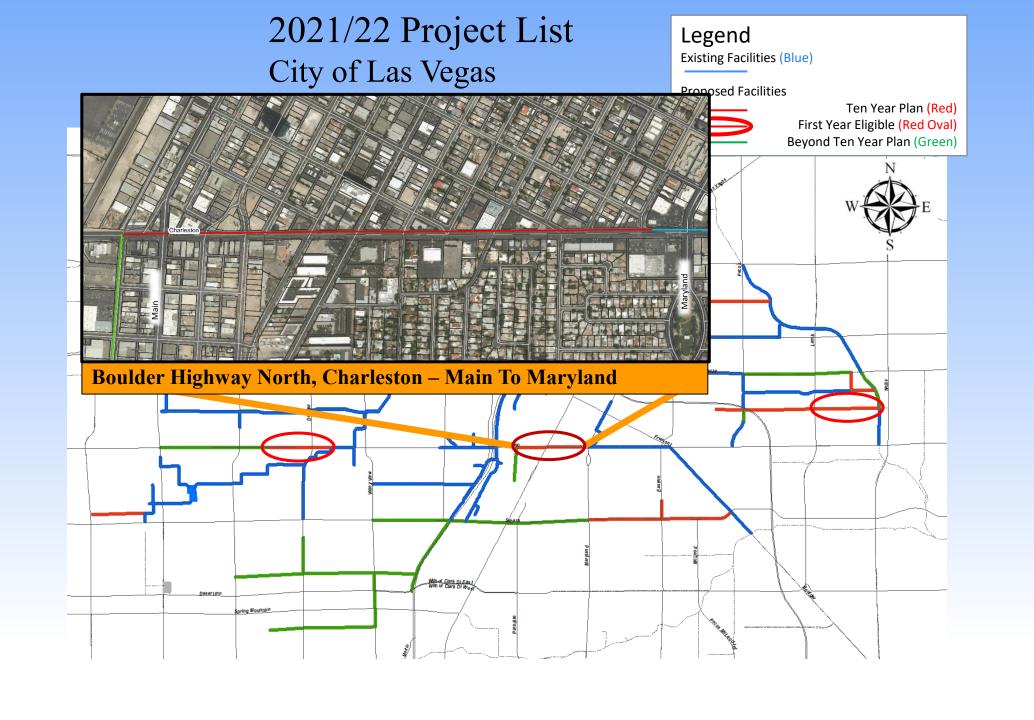

## City of Las Vegas FY 2021/22

## First Year Eligible

10 Construction Projects

2 Design Projects

\$76,697,693

10-Year Plan Total \$ 263,423,779

2021/22 Project List City of North Las Vegas

Legend

Existing Facilities (Blue)