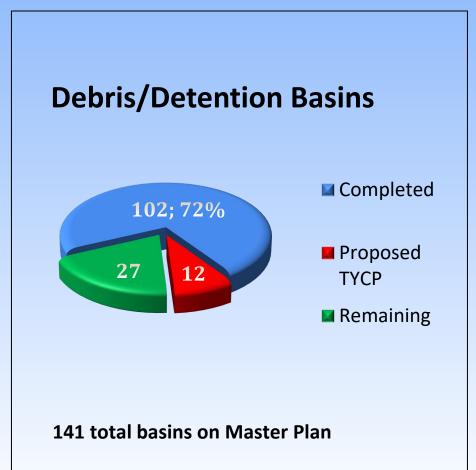

,606

### 10-Year Construction Program Summary 2020/21 TYCP vs 2021/22 TYCP

|                                       | 2020/21 TYCP | 2021/22 TYCP |
|---------------------------------------|--------------|--------------|
| Total New Revenue                     | \$691.1M     | \$788M       |
| *Total Plan Revenue                   | \$807.6M     | \$863.9M     |
| Total Resources Programmed            | \$758.5M     | \$798.3M     |
| Year 1 Resources                      | \$161.3M     | \$136.5M     |
| Year 1 Eligible Construction Projects | 23           | 36           |
| Total 10-Yr Plan Projects             | 82           | 90           |

<sup>\*</sup>Total Plan includes unencumbered revenue from previous year.

#### Master Plan and Proposed Ten Year Construction Program Summary