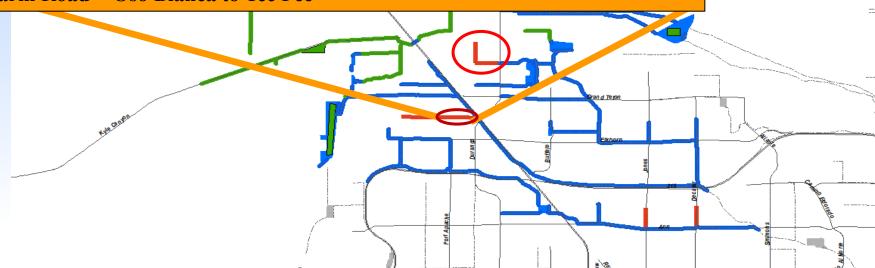

## 2021/22 Project List City of Las Vegas Upper Northern Planning Area

Legend

Existing Facilities (Blue)

**Proposed Facilities** 

Ten Year Plan (Red)
First Year Eligible (Red Oval)
Beyond Ten Year Plan (Green)