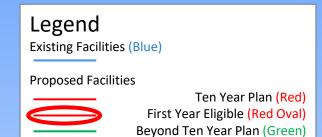

#### 2021/22 Project List Clark County Tropicana/ Flamingo Planning Area

Legend

Existing Facilities (Blue)

**Proposed Facilities** 

Ten Year Plan (Red)
First Year Eligible (Red Oval)

#### 2021/22 Project List Clark County Tropicana/ Flamingo Planning Area

First Year Eligible (Red Oval)
Beyond Ten Year Plan (Green)

2021/22 Project List

Clark County

nond Planning

Legend

Existing Facilities (Blue)

**Proposed Facilities** 

Blue Diamond Channel 02, Decatur

– Le Baron to Richmar – Phase 2