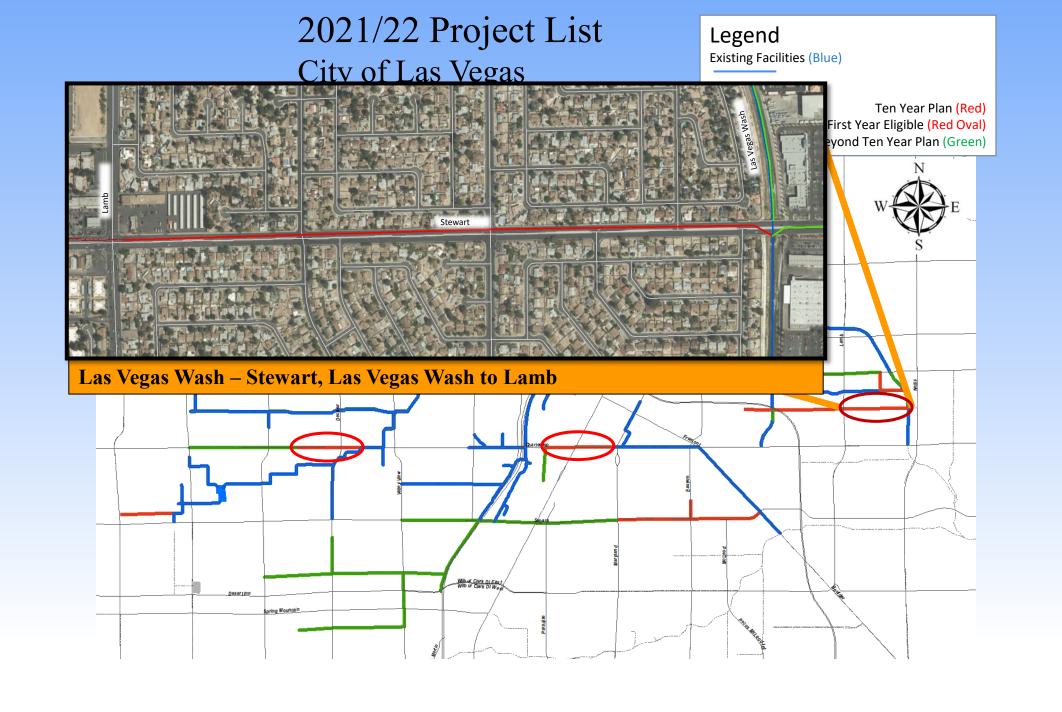

### Gowan, Central, and Upper North Planning Areas

2021/22 Project List

City of Las Vegas

**Central Planning Area** 

Legend

Existing Facilities (Blue)

**Proposed Facilities** 