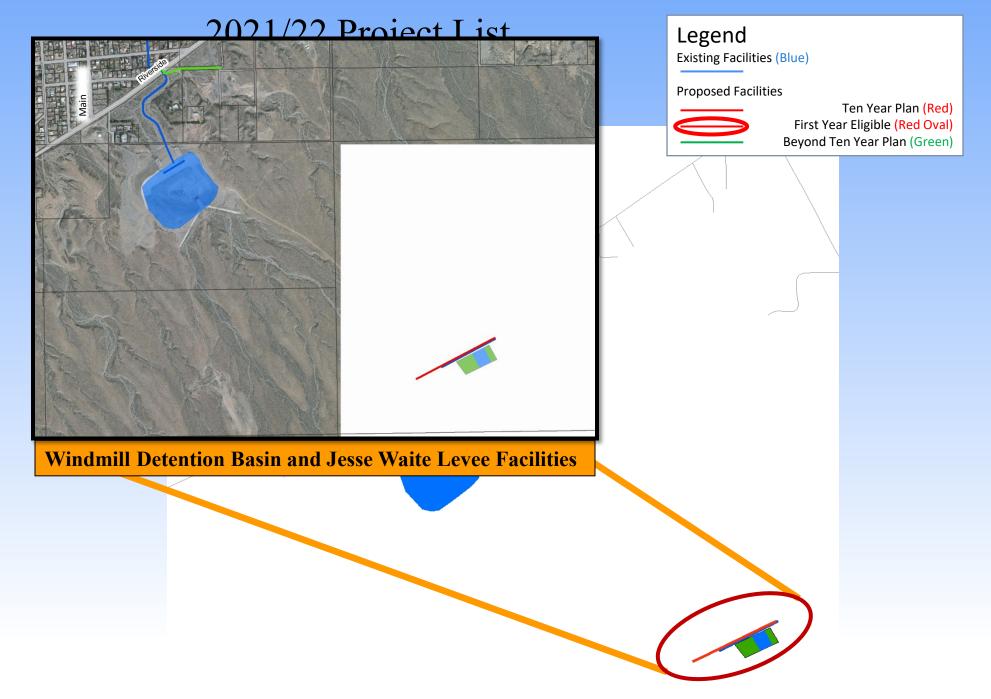

169,181

10-Year Plan Total \$170,893,849

Duck Creek, Blue Diamond, Flamingo and Tropicana Washes
Planning Areas











#### 2021/22 Project List Clark County Tropicana/ Flamingo Planning Area

Legend

Existing Facilities (Blue)

**Proposed Facilities** 

Ten Year Plan (Red)
First Year Eligible (Red Oval)



#### 2021/22 Project List Clark County Tropicana/ Flamingo Planning Area

















First Year Eligible (Red Oval)
Beyond Ten Year Plan (Green)



2021/22 Project List

Clark County

nond Planning

Legend

Existing Facilities (Blue)

**Proposed Facilities** 





Blue Diamond Channel 02, Decatur

– Le Baron to Richmar – Phase 2





#### Legend

Existing Facilities (Blue)

**Proposed Facilities** 







#### 2021/22 Project List Clark County Outlying Areas Searchlight







#### Clark County FY 2021/22

### First Year Eligible

15 Construction Projects

4 Design Projects

2 Right-of-way Projects

\$124,274,609

10-Year Plan Total \$283,126,900

2021/22 Project List Mesquite

#### Legend

Existing Facilities (Blue)

**Proposed Facilities** 





#### 2021/22 Project List Mesquite Virgin River Planning Area

Legend

Existing Facilities (Blue)

**Proposed Facilities** 





#### Mesquite FY 2021/22

First Year Eligible

2 Construction Projects
\$16,762,251

10-Year Plan Total \$27,116,963

### **10-Year Construction Program Summary**

| Entity          | Total Plan<br>\$44,447,363 |  |
|-----------------|----------------------------|--|
| Henderson       |                            |  |
| Las Vegas       | \$263,423,779              |  |
| North Las Vegas | \