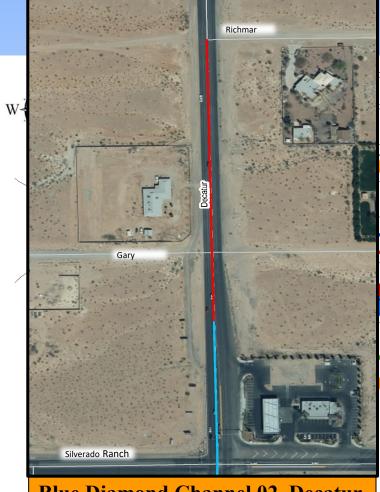

**Proposed Facilities** 

Blue Diamond Channel 02, Decatur

– Le Baron to Richmar – Phase 2