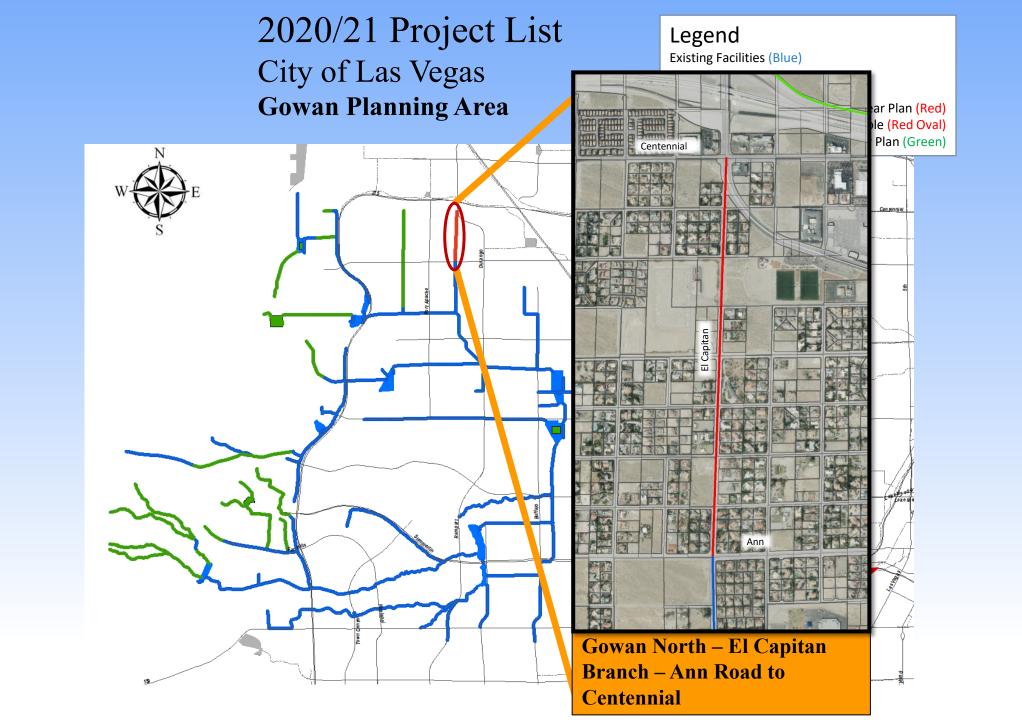

### Gowan, Central, and Upper North Planning Areas

2021/22 Project List

City of Las Vegas

**Central Planning Area** 

Legend

Existing Facilities (Blue)

**Proposed Facilities** 