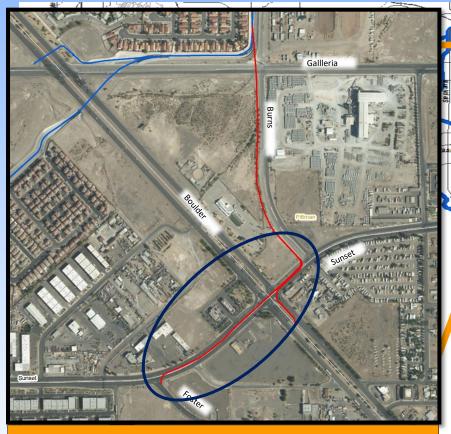

### Pittman Wash and C1 Planning Areas

Existing Facilities (Blue)

**Proposed Facilities** 

Ten Year Plan (Red)
First Year Eligible (Red Oval)
Beyond Ten Year Plan (Green)

**Galleria to Sunset** 

**Pittman Sunset, Burns to Foster** 

#### Legend

Existing Facilities (Blue)

**Proposed Facilities** 

Ten Year Plan (Red)
First Year Eligible (Red Oval)
Beyond Ten Year Plan (Green)

**Galleria to Sunset** 

**Pittman Sunset, Burns to Foster** 

Existing Facilities (Blue)

**Proposed Facilities** 

Ten Year Plan (Red) First Year Eligible (Red Oval) Beyond Ten Year Plan (Green)

**Galleria to Sunset** 

Pittman Sunset, Burns to Foster

Legend

Existing Facilities (Blue)

**Proposed Facilities** 

Ten Year Plan (Red) First Year Eligible (Red Oval) Beyond Ten Year Plan (Green)