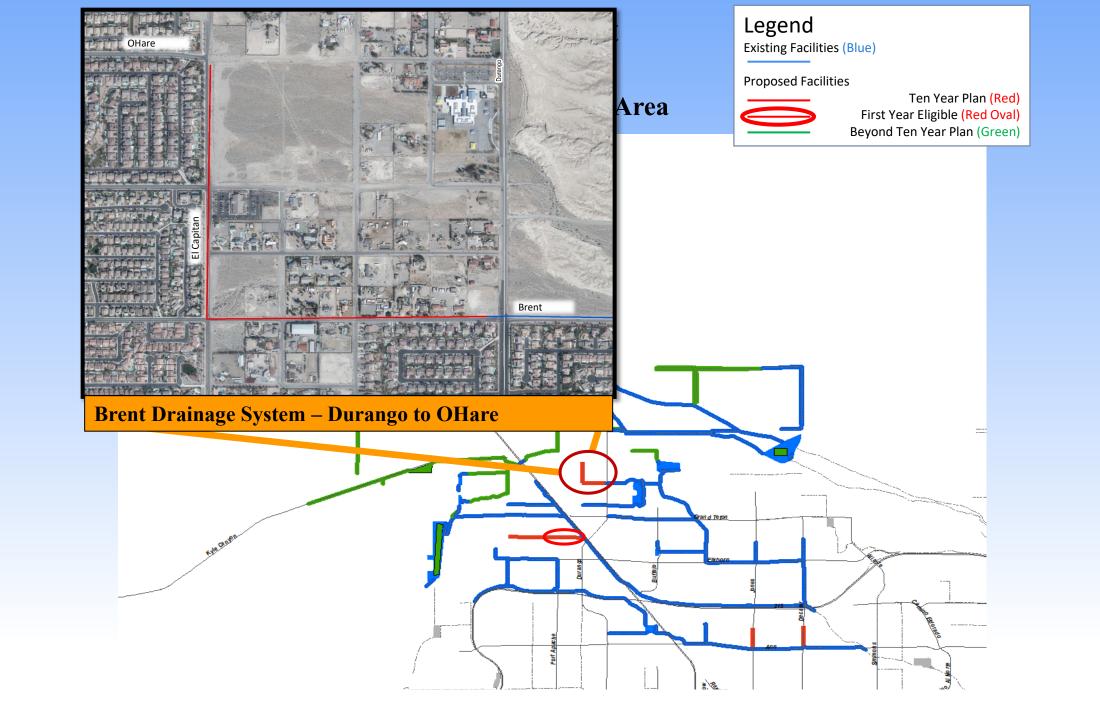

### Gowan, Central, and Upper North Planning Areas

2021/22 Project List

City of Las Vegas

**Central Planning Area** 

Legend

Existing Facilities (Blue)

**Proposed Facilities** 