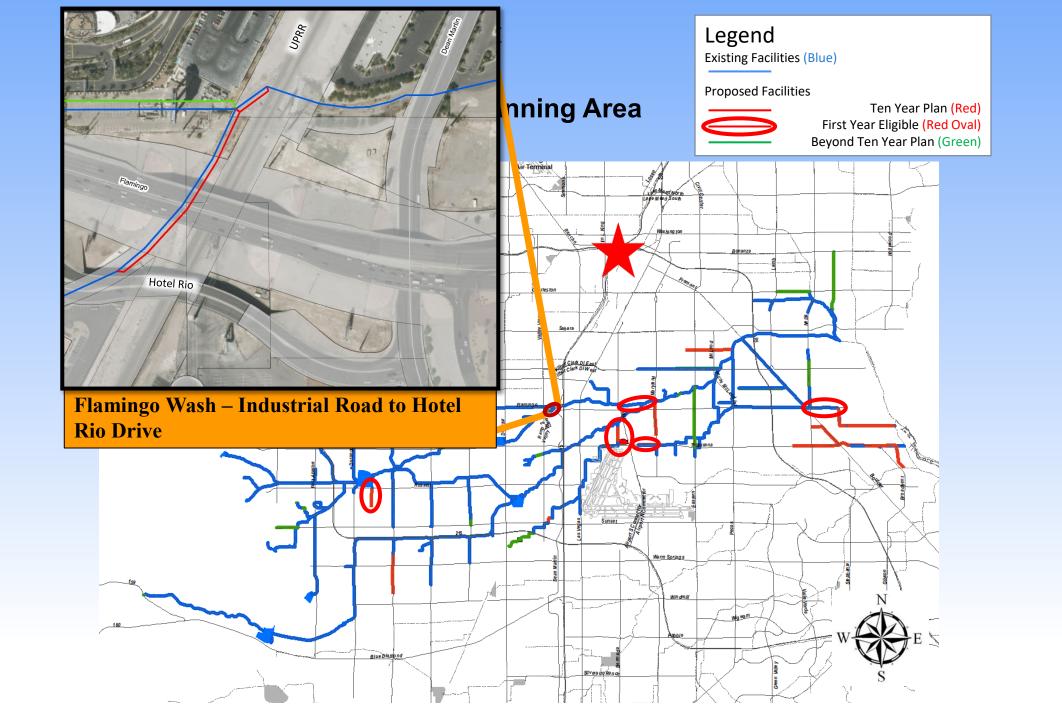

### Pittman Wash and C1 Planning Areas

Existing Facilities (Blue)

**Proposed Facilities** 

Ten Year Plan (Red)
First Year Eligible (Red Oval)
Beyond Ten Year Plan (Green)

**Galleria to Sunset** 

**Pittman Sunset, Burns to Foster** 

#### Legend

Existing Facilities (Blue)

**Proposed Facilities** 

Ten Year Plan (Red)
First Year Eligible (Red Oval)
Beyond Ten Year Plan (Green)

**Galleria to Sunset** 

**Pittman Sunset, Burns to Foster** 

Existing Facilities (Blue)

**Proposed Facilities** 

Ten Year Plan (Red) First Year Eligible (Red Oval) Beyond Ten Year Plan (Green)

**Galleria to Sunset** 

Pittman Sunset, Burns to Foster

Legend

Existing Facilities (Blue)

**Proposed Facilities** 

Ten Year Plan (Red) First Year Eligible (Red Oval) Beyond Ten Year Plan (Green)