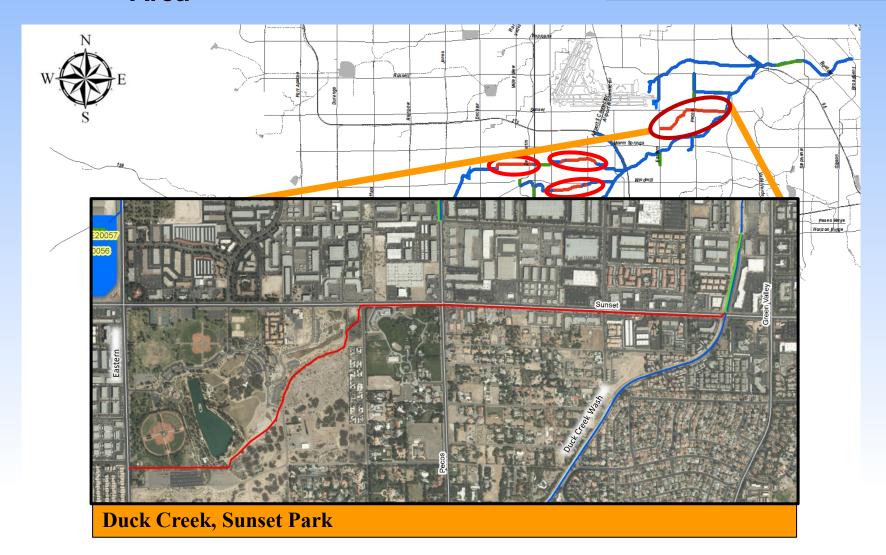

### Pittman Wash and C1 Planning Areas

Existing Facilities (Blue)

**Proposed Facilities** 

Ten Year Plan (Red)
First Year Eligible (Red Oval)
Beyond Ten Year Plan (Green)

**Galleria to Sunset** 

**Pittman Sunset, Burns to Foster** 