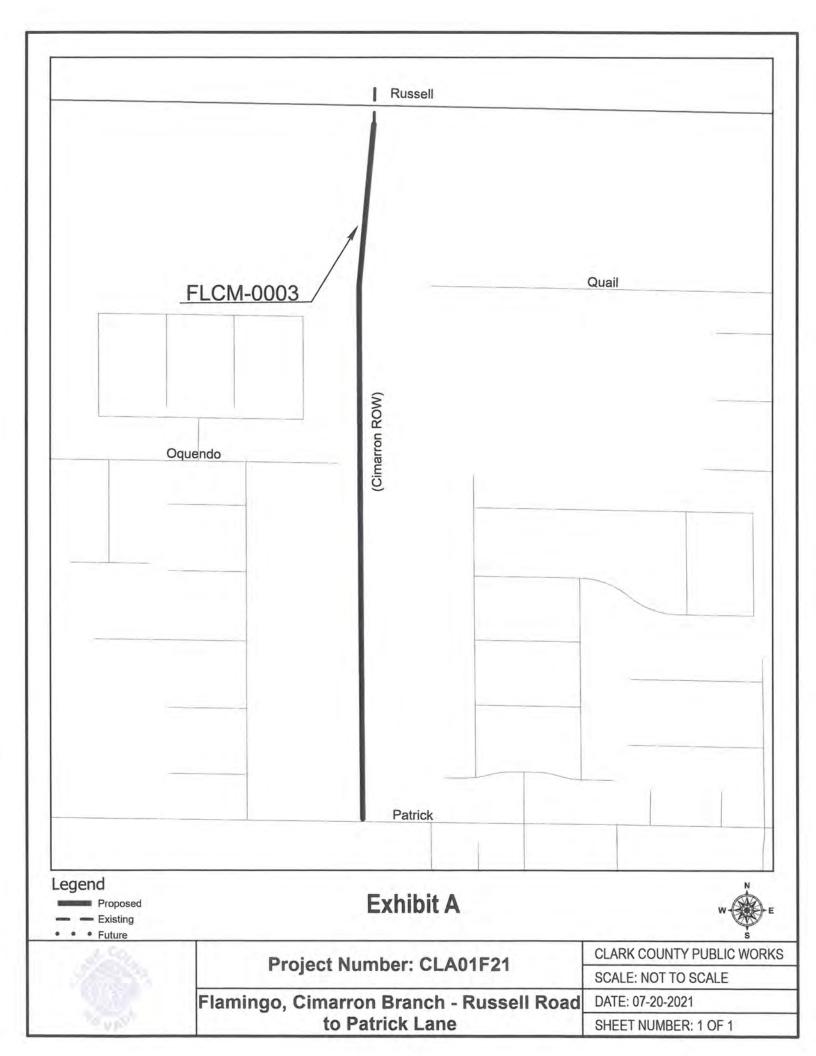

#### III. Design and Construction

- 8. Receive a report on the award of bid for construction for Hollywood System, Centennial Parkway to Speedway #2 Detention Basin – City of North Las Vegas
- 9. Action to approve the interlocal contracts for design for the following projects *(For possible action)*:
  - a. Sunset Park Duck Creek Wash to Eastern Avenue Clark County
  - b. Flamingo, Cimarron Branch Russell Road to Patrick Lane Clark County