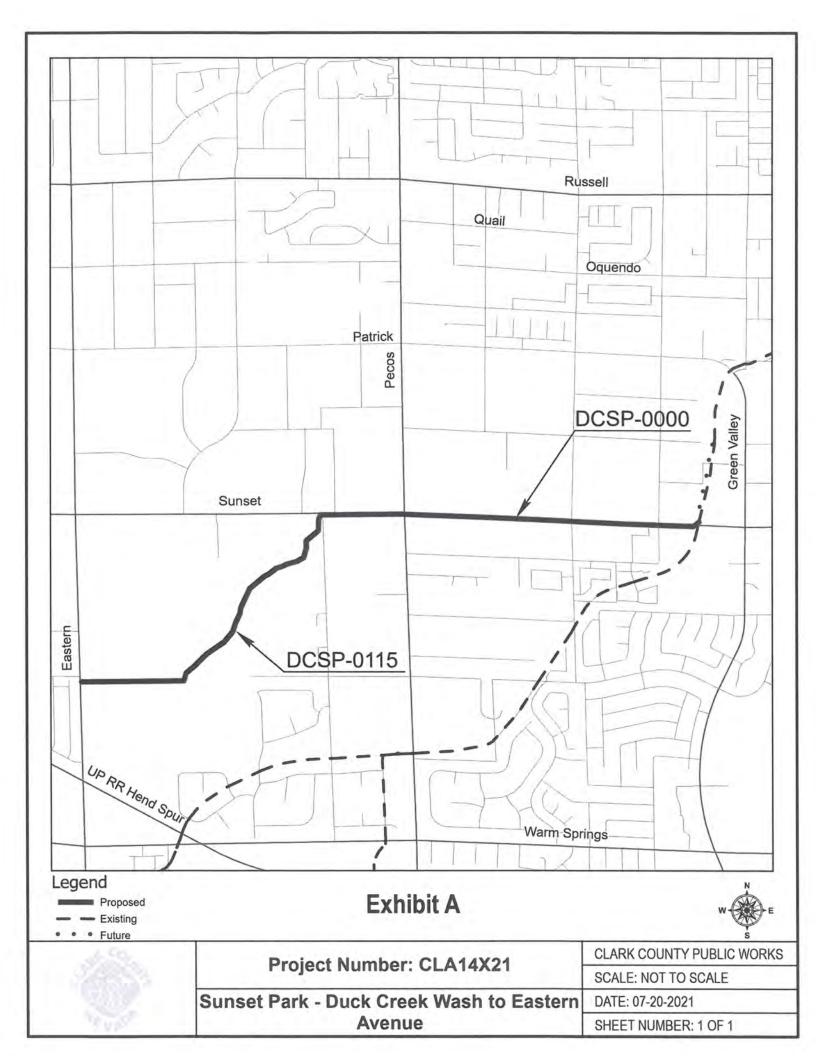

#### III. Design and Construction

- 8. Receive a report on the award of bid for construction for Hollywood System, Centennial Parkway to Speedway #2 Detention Basin – City of North Las Vegas
- 9. Action to approve the interlocal contracts for design for the following projects *(For possible action)*:
  - a. Sunset Park Duck Creek Wash to Eastern Avenue Clark County
  - b. Flamingo, Cimarron Branch Russell Road to Patrick Lane Clark County