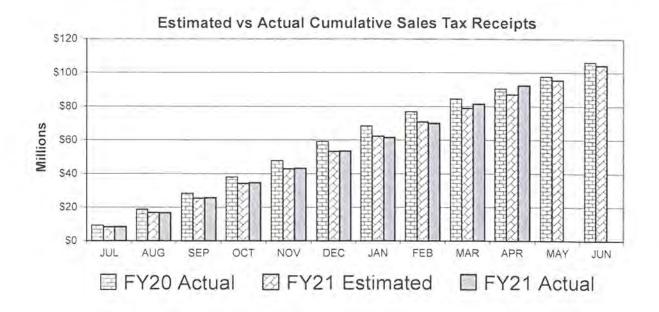

#### SALES TAX REVENUE REPORT REGIONAL FLOOD CONTROL DISTRICT FISCAL YEAR 2020-21 MODIFIED ACCRUAL BASIS

| MONTH<br>SALES TAX<br>COLLECTED BY<br>MERCHANT | 1/4 CENT SALES<br>TAX ESTIMATE<br>(as approved<br>April 9, 2020) | ACTUAL<br>SALES TAX<br>REVENUES | DIFFERENCE<br>OVER/(UNDER)<br>ESTIMATE | PERCENT<br>+/- FROM<br>ESTIMATE |
|------------------------------------------------|------------------------------------------------------------------|---------------------------------|----------------------------------------|---------------------------------|
| JULY                                           | \$ 8,295,317.63                                                  | \$ 8,415,514.60                 | \$ 120,196.97                          | 1.45%                           |
| AUGUST                                         | 8,610,504.53                                                     | 8,233,177.25                    | (377,327.28)                           | -4.38%                          |
| SEPTEMBER                                      | 8,542,813.84                                                     | 8,911,926.98                    | 369,113.14                             | 4.32%                           |
| OCTOBER                                        | 8,687,995.65                                                     | 8,920,777.72                    | 232,782.07                             | 2.68%                           |
| NOVEMBER                                       | 8,792,459.96                                                     | 8,666,090.85                    | (126,369.11)                           | -1.44%                          |
| DECEMBER                                       | 10,374,173.78                                                    | 10,168,374.24                   | (205,799.54)                           | -1.98%                          |
| JANUARY                                        | 8,991,658.22                                                     | 8,187,848.79                    | (803,809.43)                           | -8.94%                          |
| FEBRUARY                                       | 8,534,129.44                                                     | 8,394,033.87                    | (140,095.57)                           | -1.64%                          |
| MARCH                                          | 8,058,992.42                                                     | 11,447,047.85                   | 3,388,055.43                           | 42.0%                           |
| APRIL                                          | 8,222,297.66                                                     | 11,065,963.15                   | 2,843,665.49                           | 34.6%                           |
| MAY                                            | 8,444,030.21                                                     |                                 |                                        |                                 |
| JUNE                                           | 8,796,626.66                                                     | -                               |                                        |                                 |
| TOTAL:                                         | \$ 104,351,000.00                                                | \$ 92,410,755.30                | \$ 5,300,412.17                        | 6.08%                           |

#### SALES TAX REVENUE REPORT REGIONAL FLOOD CONTROL DISTRICT FISCAL YEAR 2021-2022 MODIFIED ACCRUAL BASIS

| MONTH<br>SALES TAX<br>COLLECTED BY<br>MERCHANT | 1/4 CENT SALES<br>TAX ESTIMATE<br>(as approved<br>April 8, 2021) | ACTUAL<br>SALES TAX<br>REVENUES         | DIFFERENCE<br>OVER/(UNDER)<br>ESTIMATE | PERCENT<br>+/- FROM<br>ESTIMATE |
|------------------------------------------------|------------------------------------------------------------------|-----------------------------------------|----------------------------------------|---------------------------------|
| JULY                                           | \$ 8,916,324.03                                                  | \$ -                                    |                                        |                                 |
| AUGUST                                         | \$ 9,062,012.81                                                  | 2                                       |                                        |                                 |
| SEPTEMBER                                      | \$ 9,216,909.75                                                  |                                         |                                        |                                 |
| OCTOBER                                        | \$ 8,991,368.25                                                  | ~                                       |                                        |                                 |
| NOVEMBER                                       | \$ 9,129,388.54                                                  | -                                       |                                        |                                 |
| DECEMBER                                       | \$ 11,164,518.09                                                 | 1.1                                     |                                        |                                 |
| JANUARY                                        | \$ 8,666,059.27                                                  | 5 - 1 - 1 - 1 - 1 - 1 - 1 - 1 - 1 - 1 - |                                        |                                 |
| FEBRUARY                                       | \$ 8,107,277.23                                                  | -                                       |                                        |                                 |
| MARCH                                          | \$ 10,455,336.39                                                 |                                         |                                        |                                 |
| APRIL                                          | \$ 9,613,032.89                                                  | 1                                       |                                        |                                 |
| MAY                                            | \$ 10,156,426.81                                                 | 7.                                      |                                        |                                 |
| JUNE                                           | \$ 10,421,345.94                                                 | -                                       |                                        | ·                               |
| TOTAL:                                         | \$ 113,900,000.00                                                | s -                                     | \$ -                                   |                                 |