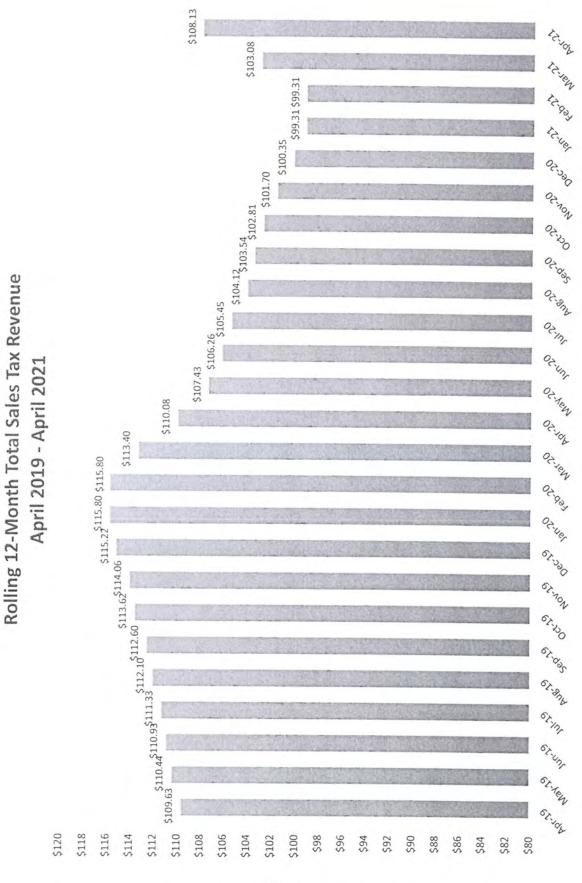

#### II. Administration

4. Action to accept the financial reports *(For possible action)* 

Mr. Parrish reported that Nevada sales tax receipts for April 2021 had not yet been made available. However, he noted that the monthly receipts for March 2021 had been one of the highest reported amounts for the District.