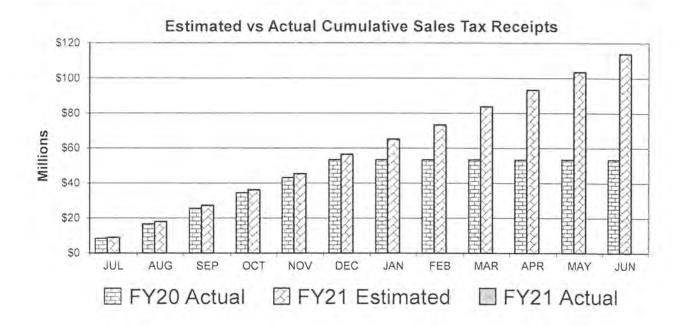

#### SALES TAX REVENUE REPORT REGIONAL FLOOD CONTROL DISTRICT FISCAL YEAR 2020-21 MODIFIED ACCRUAL BASIS

| MONTH<br>SALES TAX<br>COLLECTED BY<br>MERCHANT | 1/4 CENT SALES<br>TAX ESTIMATE<br>(as approved<br>April 9, 2020) | ACTUAL<br>SALES TAX<br>REVENUES | DIFFERENCE<br>OVER/(UNDER)<br>ESTIMATE | PERCENT<br>+/- FROM<br>ESTIMATE |
|------------------------------------------------|------------------------------------------------------------------|---------------------------------|----------------------------------------|---------------------------------|
| JULY                                           | \$ 8,295,317.63                                                  | \$ 8,415,514.60                 | \$ 120,196.97                          | 1.45%                           |
| AUGUST                                         | 8,610,504.53                                                     | 8,233,177.25                    | (377,327.28)                           | -4.38%                          |
| SEPTEMBER                                      | 8,542,813.84                                                     | 8,911,926.98                    | 369,113.14                             | 4.32%                           |
| OCTOBER                                        | 8,687,995.65                                                     | 8,920,777.72                    | 232,782.07                             | 2.68%                           |
| NOVEMBER                                       | 8,792,459.96                                                     | 8,666,090.85                    | (126,369.11)                           | -1.44%                          |
| DECEMBER                                       | 10,374,173.78                                                    | 10,168,374.24                   | (205,799.54)                           | -1.98%                          |
| JANUARY                                        | 8,991,658.22                                                     | 8,187,848.79                    | (803,809.43)                           | -8.94%                          |
| FEBRUARY                                       | 8,534,129.44                                                     | 8,394,033.87                    | (140,095.57)                           | -1.64%                          |
| MARCH                                          | 8,058,992.42                                                     | 11,447,047.85                   | 3,388,055.43                           | 42.0%                           |
| APRIL                                          | 8,222,297.66                                                     | 11,065,963.15                   | 2,843,665.49                           | 34.6%                           |
| MAY                                            | 8,444,030.21                                                     |                                 |                                        |                                 |
| JUNE                                           | 8,796,626.66                                                     | -                               |                                        |                                 |
| TOTAL:                                         | \$ 104,351,000.00                                                | \$ 92,410,755.30                | \$ 5,300,412.17                        | 6.08%                           |

#### SALES TAX REVENUE REPORT REGIONAL FLOOD CONTROL DISTRICT FISCAL YEAR 2021-2022 MODIFIED ACCRUAL BASIS

| MONTH<br>SALES TAX<br>COLLECTED BY<br>MERCHANT | 1/4 CENT SALES<br>TAX ESTIMATE<br>(as approved<br>April 8, 2021) | ACTUAL<br>SALES TAX<br>REVENUES         | DIFFERENCE<br>OVER/(UNDER)<br>ESTIMATE | PERCENT<br>+/- FROM<br>ESTIMATE |
|------------------------------------------------|------------------------------------------------------------------|-----------------------------------------|----------------------------------------|---------------------------------|
| JULY                                           | \$ 8,916,324.03                                                  | \$ -                                    |                                        |                                 |
| AUGUST                                         | \$ 9,062,012.81                                                  | 2                                       |                                        |                                 |
| SEPTEMBER                                      | \$ 9,216,909.75                                                  |                                         |                                        |                                 |
| OCTOBER                                        | \$ 8,991,368.25                                                  | ~                                       |                                        |                                 |
| NOVEMBER                                       | \$ 9,129,388.54                                                  | -                                       |                                        |                                 |
| DECEMBER                                       | \$ 11,164,518.09                                                 | 1.1                                     |                                        |                                 |
| JANUARY                                        | \$ 8,666,059.27                                                  | 5 - 1 - 1 - 1 - 1 - 1 - 1 - 1 - 1 - 1 - |                                        |                                 |
| FEBRUARY                                       | \$ 8,107,277.23                                                  | -                                       |                                        |                                 |
| MARCH                                          | \$ 10,455,336.39                                                 |                                         |                                        |                                 |
| APRIL                                          | \$ 9,613,032.89                                                  | 1                                       |                                        |                                 |
| MAY                                            | \$ 10,156,426.81                                                 | 7.                                      |                                        |                                 |
| JUNE                                           | \$ 10,421,345.94                                                 | -                                       |                                        | ·                               |
| TOTAL:                                         | \$ 113,900,000.00                                                | s -                                     | \$ -                                   |                                 |