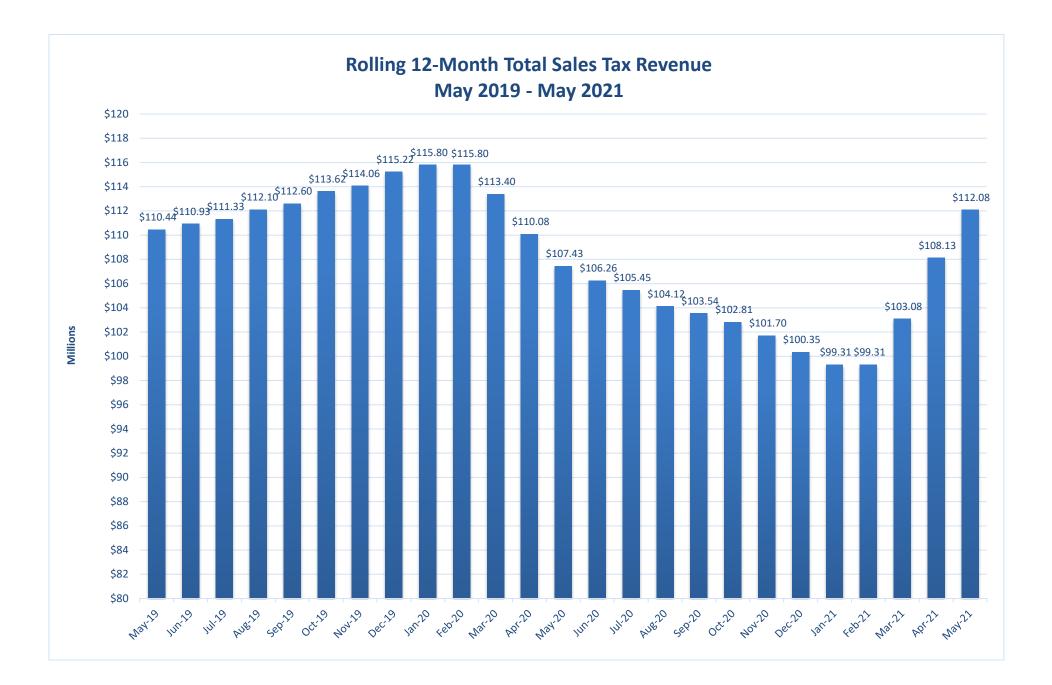

|
| GENERAL FUND                                                                                                                                                                                                                                     | \$1,489,895.78                                                                                                              |
|                                                                                                                                                                                                                                                  |                                                                                                                             |

## TOTAL

\$85,136,900.33