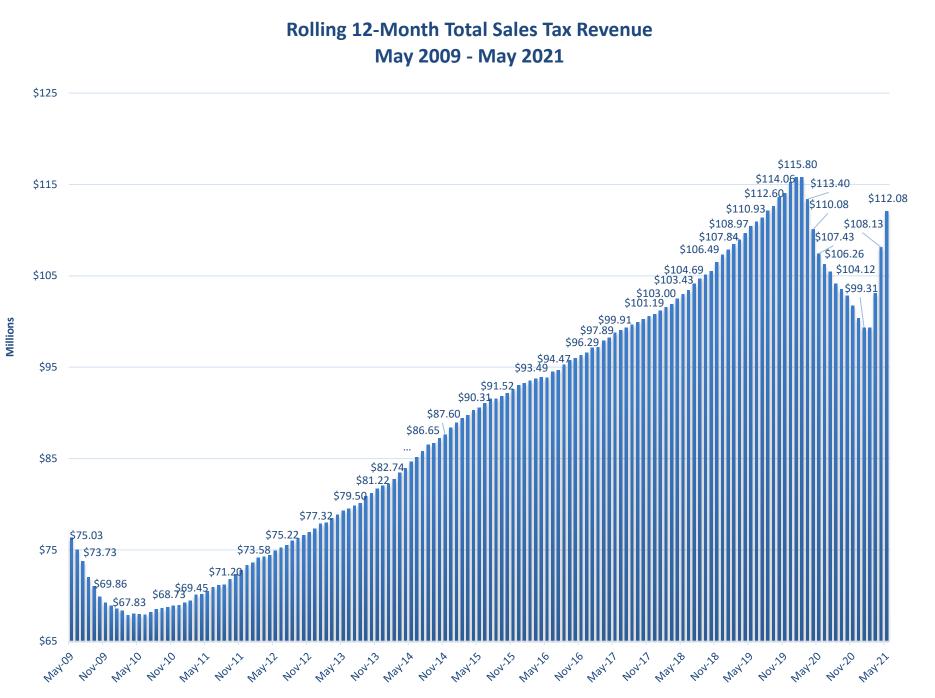

|
| GENERAL FUND                                                                                                                                                                                                                                     | \$1,489,895.78                                                                                                              |
|                                                                                                                                                                                                                                                  |                                                                                                                             |

## TOTAL

\$85,136,900.33