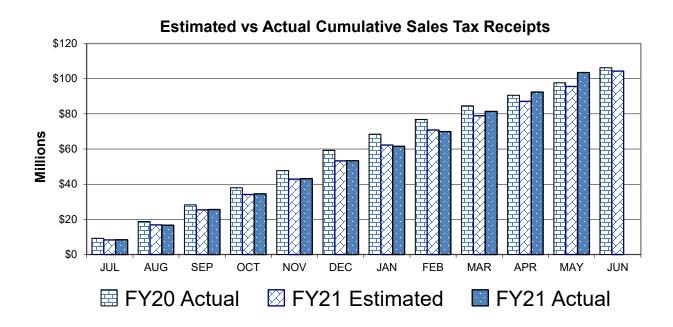

## SALES TAX REVENUE REPORT REGIONAL FLOOD CONTROL DISTRICT FISCAL YEAR 2020-21 MODIFIED ACCRUAL BASIS

| MONTH<br>SALES TAX<br>COLLECTED BY<br>MERCHANT | 1/4 CENT SALES<br>TAX ESTIMATE<br>(as approved<br>April 9, 2020) | ACTUAL<br>SALES TAX<br>REVENUES | DIFFERENCE<br>OVER/(UNDER)<br>ESTIMATE | PERCENT<br>+/- FROM<br>ESTIMATE |
|------------------------------------------------|------------------------------------------------------------------|---------------------------------|----------------------------------------|---------------------------------|
| JULY                                           | \$ 8,295,317.63                                                  | \$ 8,415,514.60                 | \$ 120,196.97                          | 1.45%                           |
| AUGUST                                         | 8,610,504.53                                                     | 8,233,177.25                    | (377,327.28)                           | -4.38%                          |
| SEPTEMBER                                      | 8,542,813.84                                                     | 8,911,926.98                    | 369,113.14                             | 4.32%                           |
| OCTOBER                                        | 8,687,995.65                                                     | 8,920,777.72                    | 232,782.07                             | 2.68%                           |
| NOVEMBER                                       | 8,792,459.96                                                     | 8,666,090.85                    | (126,369.11)                           | -1.44%                          |
| DECEMBER                                       | 10,374,173.78                                                    | 10,168,374.24                   | (205,799.54)                           | -1.98%                          |
| JANUARY                                        | 8,991,658.22                                                     | 8,187,848.79                    | (803,809.43)                           | -8.94%                          |
| FEBRUARY                                       | 8,534,129.44                                                     | 8,394,033.87                    | (140,095.57)                           | -1.64%                          |
| MARCH                                          | 8,058,992.42                                                     | 11,447,047.85                   | 3,388,055.43                           | 42.0%                           |
| APRIL                                          | 8,222,297.66                                                     | 11,065,963.15                   | 2,843,665.49                           | 34.6%                           |
| MAY                                            | 8,444,030.21                                                     | 11,102,688.76                   | 2,658,658.55                           | 31.5%                           |
| JUNE                                           | 8,796,626.66                                                     | -                               |                                        |                                 |
|                                                | I                                                                | I                               |                                        |                                 |
| TOTAL:                                         | \$ 104,351,000.00                                                | \$ 103,513,444.06               | \$ 7,959,070.72                        | 8.33%                           |

## SALES TAX REVENUE REPORT REGIONAL FLOOD CONTROL DISTRICT FISCAL YEAR 2020-21 MODIFIED ACCRUAL BASIS

| MONTH<br>SALES TAX<br>COLLECTED BY<br>MERCHANT | FY2019-20<br>ACTUAL<br>SALES TAX<br>REVENUES |                |    | FY2020-21<br>ACTUAL<br>SALES TAX<br>REVENUES | DIFFERENCE<br>PRIOR YEAR | % +/-<br>PRIOR YEAR |
|------------------------------------------------|----------------------------------------------|----------------|----|----------------------------------------------|--------------------------|---------------------|
| JULY                                           | \$                                           | 9,217,019.59   | \$ | 8,415,514.60                                 | \$ (801,504.99)          | -8.70%              |
| AUGUST                                         |                                              | 9,567,227.26   |    | 8,233,177.25                                 | (1,334,050.01)           | -13.94%             |
| SEPTEMBER                                      |                                              | 9,492,015.38   |    | 8,911,926.98                                 | (580,088.40)             | -6.11%              |
| OCTOBER                                        |                                              | 9,653,328.50   |    | 8,920,777.72                                 | (732,550.78)             | -7.59%              |
| NOVEMBER                                       |                                              | 9,769,399.95   |    | 8,666,090.85                                 | (1,103,309.10)           | -11.29%             |
| DECEMBER                                       |                                              | 11,526,859.75  |    | 10,168,374.24                                | (1,358,485.51)           | -11.79%             |
| JANUARY                                        |                                              | 9,225,738.25   |    | 8,187,848.79                                 | (1,037,889.46)           | -11.25%             |
| FEBRUARY                                       |                                              | 8,393,002.84   |    | 8,394,033.87                                 | 1,031.03                 | 0.01%               |
| MARCH                                          |                                              | 7,673,533.49   |    | 11,447,047.85                                | 3,773,514.36             | 49.18%              |
| APRIL                                          |                                              | 6,024,018.14   |    | 11,065,963.15                                | 5,041,945.01             | 83.70%              |
| MAY                                            |                                              | 7,144,961.90   |    | 11,102,688.76                                | 3,957,726.86             | 55.39%              |
| JUNE                                           |                                              | 8,569,330.45   |    | -                                            |                          |                     |
|                                                |                                              |                |    |                                              |                          |                     |
| TOTAL                                          | \$                                           | 106,256,435.50 | \$ | 103,513,444.06                               | \$ 5,826,339.01          | 5.96%               |