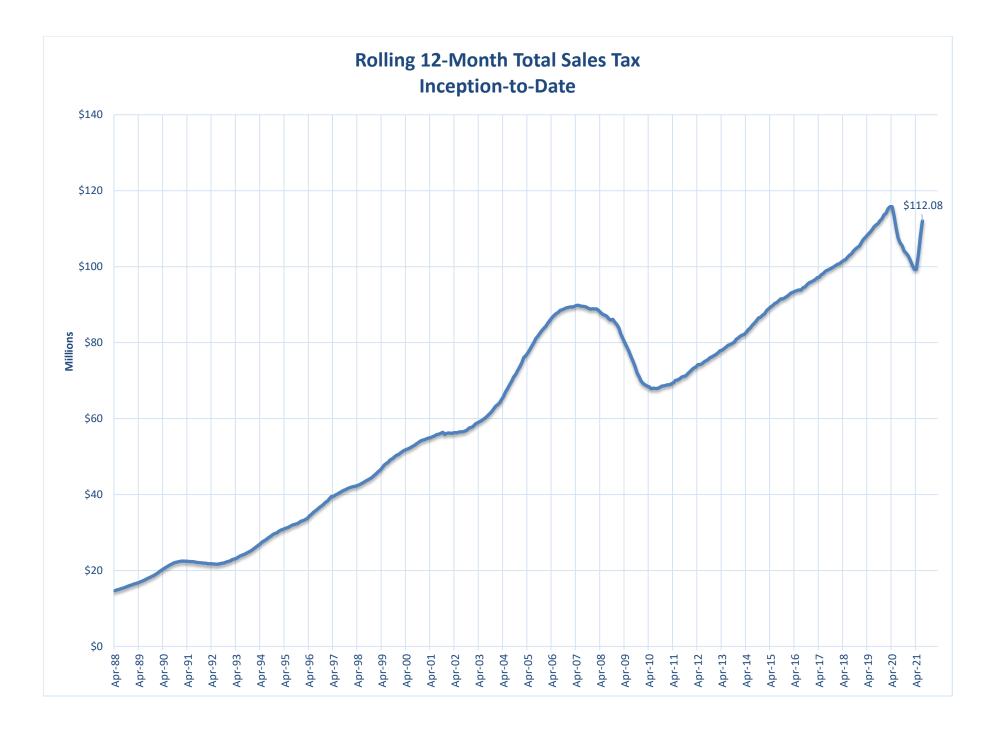

|
| GENERAL FUND                                                                                                                                                                                                                                     | \$1,489,895.78                                                                                                              |
|                                                                                                                                                                                                                                                  |                                                                                                                             |

## TOTAL

\$85,136,900.33