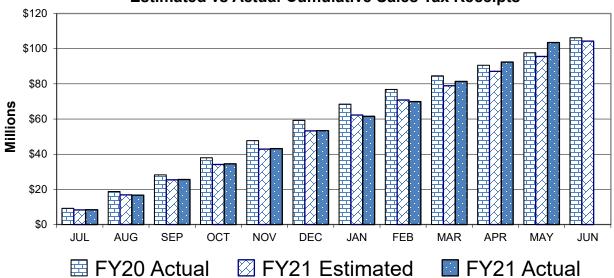

## SALES TAX REVENUE REPORT REGIONAL FLOOD CONTROL DISTRICT FISCAL YEAR 2020-21 MODIFIED ACCRUAL BASIS

| MONTH SALES TAX COLLECTED BY MERCHANT | 1/4 CENT SALES TAX ESTIMATE (as approved April 9, 2020) | ACTUAL<br>SALES TAX<br>REVENUES | DIFFERENCE<br>OVER/(UNDER)<br>ESTIMATE | PERCENT<br>+/- FROM<br>ESTIMATE |
|---------------------------------------|---------------------------------------------------------|---------------------------------|----------------------------------------|---------------------------------|
| JULY                                  | \$ 8,295,317.63                                         | \$ 8,415,514.60                 | \$ 120,196.97                          | 1.45%                           |
| AUGUST                                | 8,610,504.53                                            | 8,233,177.25                    | (377,327.28)                           | -4.38%                          |
| SEPTEMBER                             | 8,542,813.84                                            | 8,911,926.98                    | 369,113.14                             | 4.32%                           |
| OCTOBER                               | 8,687,995.65                                            | 8,920,777.72                    | 232,782.07                             | 2.68%                           |
| NOVEMBER                              | 8,792,459.96                                            | 8,666,090.85                    | (126,369.11)                           | -1.44%                          |
| DECEMBER                              | 10,374,173.78                                           | 10,168,374.24                   | (205,799.54)                           | -1.98%                          |
| JANUARY                               | 8,991,658.22                                            | 8,187,848.79                    | (803,809.43)                           | -8.94%                          |
| FEBRUARY                              | 8,534,129.44                                            | 8,394,033.87                    | (140,095.57)                           | -1.64%                          |
| MARCH                                 | 8,058,992.42                                            | 11,447,047.85                   | 3,388,055.43                           | 42.0%                           |
| APRIL                                 | 8,222,297.66                                            | 11,065,963.15                   | 2,843,665.49                           | 34.6%                           |
| MAY                                   | 8,444,030.21                                            | 11,102,688.76                   | 2,658,658.55                           | 31.5%                           |
| JUNE                                  | 8,796,626.66                                            | -                               |                                        |                                 |
| TOTAL:                                | \$ 104,351,000.00                                       | \$ 103,513,444.06               | \$ 7,959,070.72                        | 8.33%                           |

## **Estimated vs Actual Cumulative Sales Tax Receipts**

7/29/2021 Sales Tax FY20-21