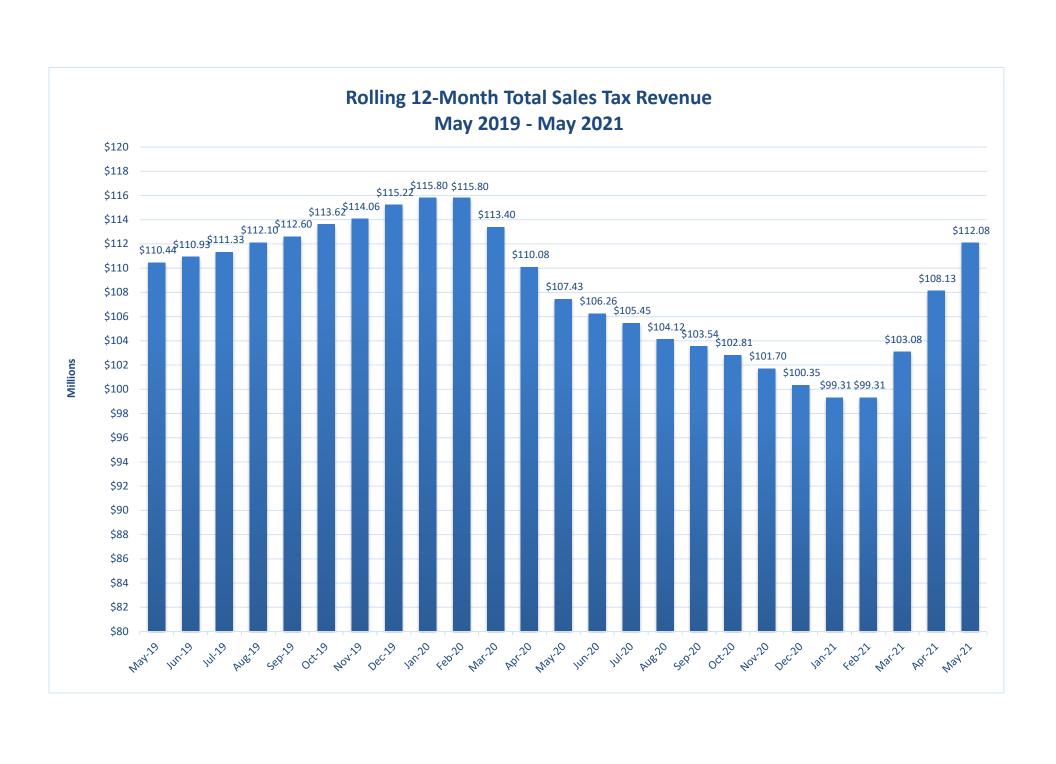

## SALES TAX REVENUE REPORT REGIONAL FLOOD CONTROL DISTRICT FISCAL YEAR 2020-21 MODIFIED ACCRUAL BASIS

| MONTH SALES TAX COLLECTED BY MERCHANT | 1/4 CENT SALES TAX ESTIMATE (as approved April 9, 2020) | ACTUAL<br>SALES TAX<br>REVENUES | DIFFERENCE<br>OVER/(UNDER)<br>ESTIMATE | PERCENT<br>+/- FROM<br>ESTIMATE |
|---------------------------------------|---------------------------------------------------------|---------------------------------|----------------------------------------|---------------------------------|
| JULY                                  | \$ 8,295,317.63                                         | \$ 8,415,514.60                 | \$ 120,196.97                          | 1.45%                           |
| AUGUST                                | 8,610,504.53                                            | 8,233,177.25                    | (377,327.28)                           | -4.38%                          |
| SEPTEMBER                             | 8,542,813.84                                            | 8,911,926.98                    | 369,113.14                             | 4.32%                           |
| OCTOBER                               | 8,687,995.65                                            | 8,920,777.72                    | 232,782.07                             | 2.68%                           |
| NOVEMBER                              | 8,792,459.96                                            | 8,666,090.85                    | (126,369.11)                           | -1.44%                          |
| DECEMBER                              | 10,374,173.78                                           | 10,168,374.24                   | (205,799.54)                           | -1.98%                          |
| JANUARY                               | 8,991,658.22                                            | 8,187,848.79                    | (803,809.43)                           | -8.94%                          |
| FEBRUARY                              | 8,534,129.44                                            | 8,394,033.87                    | (140,095.57)                           | -1.64%                          |
| MARCH                                 | 8,058,992.42                                            | 11,447,047.85                   | 3,388,055.43                           | 42.0%                           |
| APRIL                                 | 8,222,297.66                                            | 11,065,963.15                   | 2,843,665.49                           | 34.6%                           |
| MAY                                   | 8,444,030.21                                            | 11,102,688.76                   | 2,658,658.55                           | 31.5%                           |
| JUNE                                  | 8,796,626.66                                            | -                               |                                        |                                 |
| TOTAL:                                | \$ 104,351,000.00                                       | \$ 103,513,444.06               | \$ 7,959,070.72                        | 8.33%                           |