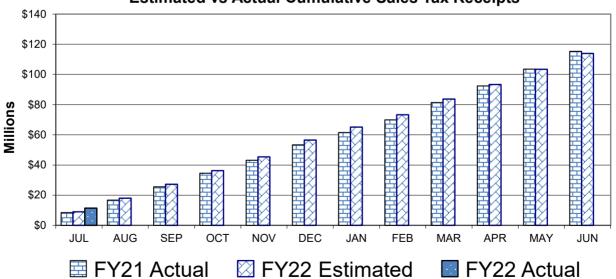

## SALES TAX REVENUE REPORT REGIONAL FLOOD CONTROL DISTRICT FISCAL YEAR 2021-2022 MODIFIED ACCRUAL BASIS

| MONTH<br>SALES TAX<br>COLLECTED BY<br>MERCHANT | 8888 | 4 CENT SALES FAX ESTIMATE (as approved April 8, 2021) |  |    | ACTUAL<br>SALES TAX<br>REVENUES |  | DIFFERENCE<br>OVER/(UNDER)<br>ESTIMATE |  | PERCENT<br>+/- FROM<br>ESTIMATE |
|------------------------------------------------|------|-------------------------------------------------------|--|----|---------------------------------|--|----------------------------------------|--|---------------------------------|
| JULY                                           | \$   | 8,916,324.03                                          |  | \$ | 11,427,590.64                   |  | \$ 2,511,266.61                        |  | 28.16%                          |
| AUGUST                                         | \$   | 9,062,012.81                                          |  |    | -                               |  |                                        |  |                                 |
| SEPTEMBER                                      | \$   | 9,216,909.75                                          |  |    | -                               |  |                                        |  |                                 |
| OCTOBER                                        | \$   | 8,991,368.25                                          |  |    | -                               |  |                                        |  |                                 |
| NOVEMBER                                       | \$   | 9,129,388.54                                          |  |    | -                               |  |                                        |  |                                 |
| DECEMBER                                       | \$   | 11,164,518.09                                         |  |    | -                               |  |                                        |  |                                 |
| JANUARY                                        | \$   | 8,666,059.27                                          |  |    | -                               |  |                                        |  |                                 |
| FEBRUARY                                       | \$   | 8,107,277.23                                          |  |    | -                               |  |                                        |  |                                 |
| MARCH                                          | \$   | 10,455,336.39                                         |  |    | -                               |  |                                        |  |                                 |
| APRIL                                          | \$   | 9,613,032.89                                          |  |    | -                               |  |                                        |  |                                 |
| MAY                                            | \$   | 10,156,426.81                                         |  |    | -                               |  |                                        |  |                                 |
| JUNE                                           | \$   | 10,421,345.94                                         |  |    | -                               |  |                                        |  |                                 |
|                                                |      |                                                       |  |    |                                 |  |                                        |  |                                 |
| TOTAL:                                         | \$   | 113,900,000.00                                        |  | \$ | 11,427,590.64                   |  | \$ 2,511,266.61                        |  | 28.16%                          |

## **Estimated vs Actual Cumulative Sales Tax Receipts**

9/29/2021 Sales Tax FY20-21