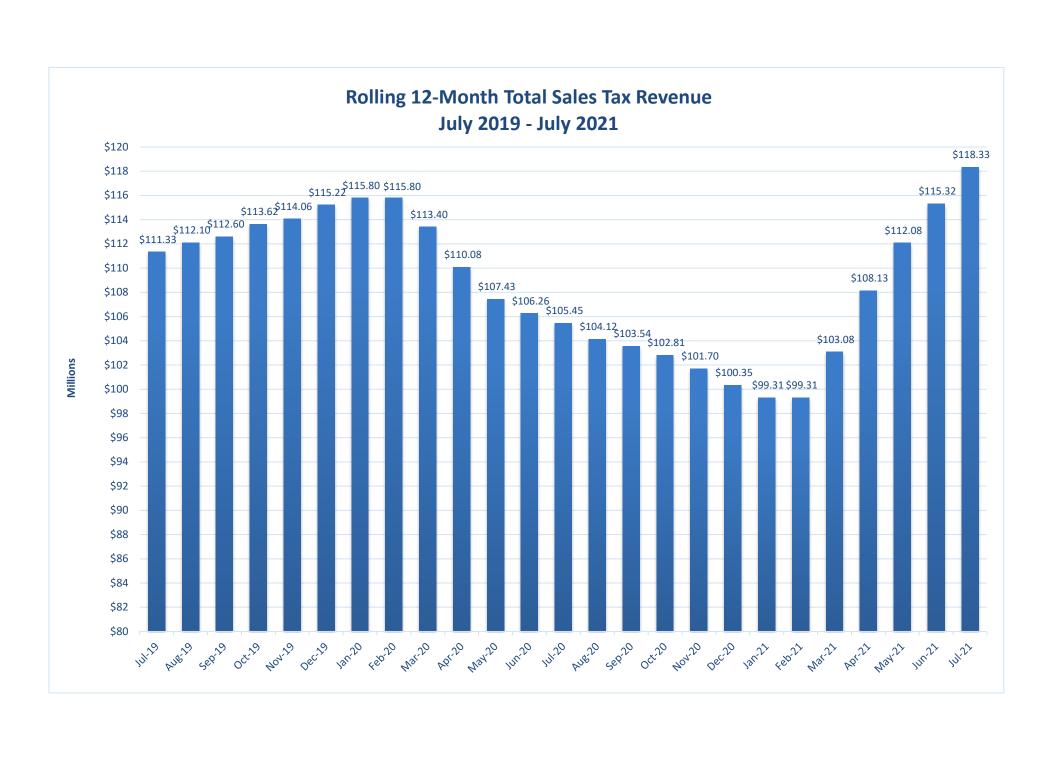

## SALES TAX REVENUE REPORT REGIONAL FLOOD CONTROL DISTRICT FISCAL YEAR 2021-2022 MODIFIED ACCRUAL BASIS

| MONTH<br>SALES TAX<br>COLLECTED BY<br>MERCHANT | 8888 | 4 CENT SALES FAX ESTIMATE (as approved April 8, 2021) |  |    | ACTUAL<br>SALES TAX<br>REVENUES |  | DIFFERENCE<br>OVER/(UNDER)<br>ESTIMATE |  | PERCENT<br>+/- FROM<br>ESTIMATE |
|------------------------------------------------|------|-------------------------------------------------------|--|----|---------------------------------|--|----------------------------------------|--|---------------------------------|
| JULY                                           | \$   | 8,916,324.03                                          |  | \$ | 11,427,590.64                   |  | \$ 2,511,266.61                        |  | 28.16%                          |
| AUGUST                                         | \$   | 9,062,012.81                                          |  |    | -                               |  |                                        |  |                                 |
| SEPTEMBER                                      | \$   | 9,216,909.75                                          |  |    | -                               |  |                                        |  |                                 |
| OCTOBER                                        | \$   | 8,991,368.25                                          |  |    | -                               |  |                                        |  |                                 |
| NOVEMBER                                       | \$   | 9,129,388.54                                          |  |    | -                               |  |                                        |  |                                 |
| DECEMBER                                       | \$   | 11,164,518.09                                         |  |    | -                               |  |                                        |  |                                 |
| JANUARY                                        | \$   | 8,666,059.27                                          |  |    | -                               |  |                                        |  |                                 |
| FEBRUARY                                       | \$   | 8,107,277.23                                          |  |    | -                               |  |                                        |  |                                 |
| MARCH                                          | \$   | 10,455,336.39                                         |  |    | -                               |  |                                        |  |                                 |
| APRIL                                          | \$   | 9,613,032.89                                          |  |    | -                               |  |                                        |  |                                 |
| MAY                                            | \$   | 10,156,426.81                                         |  |    | -                               |  |                                        |  |                                 |
| JUNE                                           | \$   | 10,421,345.94                                         |  |    | -                               |  |                                        |  |                                 |
|                                                |      |                                                       |  |    |                                 |  |                                        |  |                                 |
| TOTAL:                                         | \$   | 113,900,000.00                                        |  | \$ | 11,427,590.64                   |  | \$ 2,511,266.61                        |  | 28.16%                          |