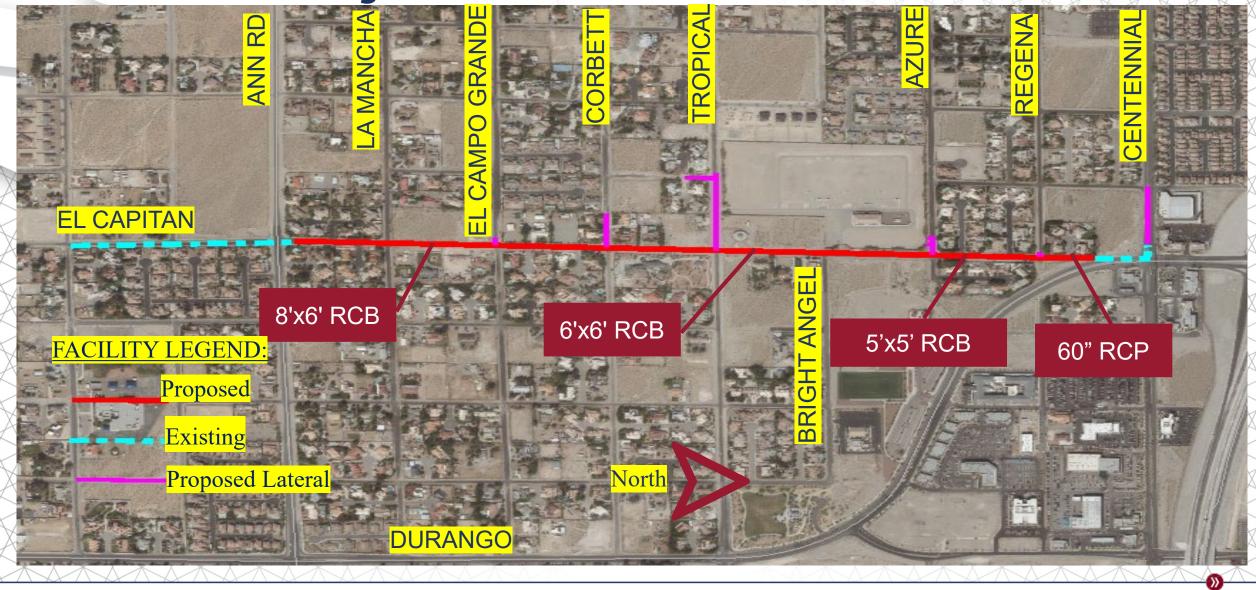

### Clark County Regional Flood Control District

## Citizens Advisory Committee October 4, 2021



### Item # 16a

- Gowan North El Capitan Branch, Ann Road to Centennial Parkway – City of Las Vegas (For possible action)
  - a. Action to accept the project presentation



#### Gowan North – El Capitan Branch, Ann Road to Centennial Parkway by City of Las Vegas

#### **Technical Advisory Committee**

September 30, 2021

#### **Citizens' Advisory Committee**

October 4, 2021

#### **CCRFCD Board of Directors Meeting**

October 14, 2021







#### **Project Geographic Vicinity**





**STANLEY**CONSULTANTS

## **Project Location / Facilities**



## **Project Elements**

#### El Capitan Way looking North @ Tropical



**STANLEY**CONSULTANTS

## **Project Cost**

| Component                            | Cost         |
|--------------------------------------|--------------|
| Design                               | \$757,670    |
| Entity Design Labor                  | \$100,000    |
| Environmental                        | \$2,000      |
| Right-of-Way                         | \$2,000      |
| Construction                         | \$9,282,891  |
| Construction Management              | \$590,730    |
| Entity Construction Management Labor | \$168,780    |
| TOTAL                                | \$10,904,071 |



#### **Project Status**

- Design documents are 100-percent complete
- All right-of-way has been obtained
- All neces