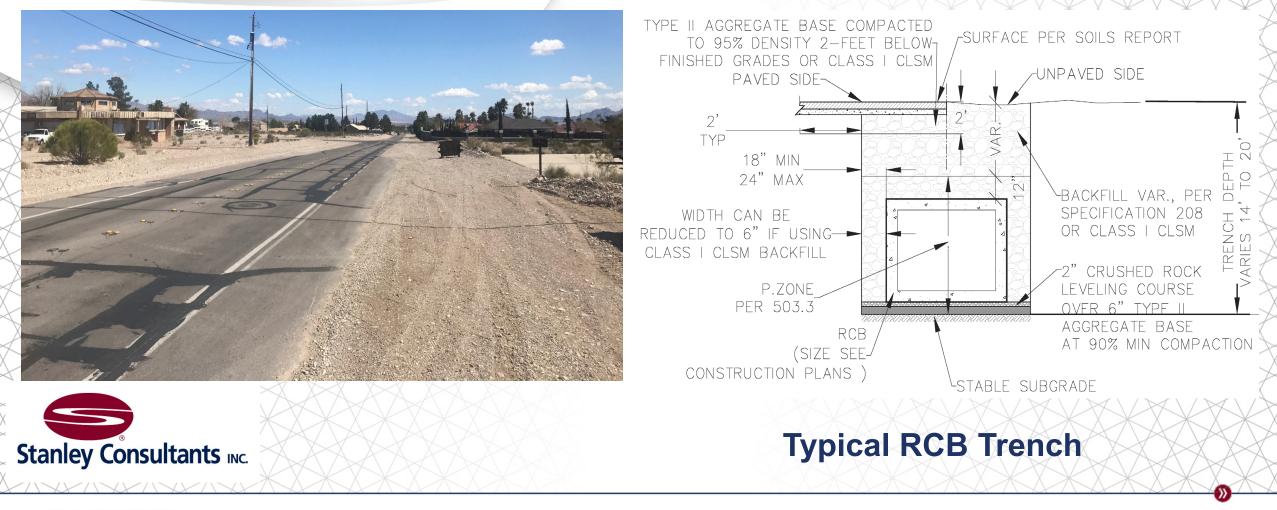

### Clark County Regional Flood Control District

## Citizens Advisory Committee October 4, 2021



### Item # 16a

- Gowan North El Capitan Branch, Ann Road to Centennial Parkway – City of Las Vegas (For possible action)
  - a. Action to accept the project presentation



#### Gowan North – El Capitan Branch, Ann Road to Centennial Parkway by City of Las Vegas

#### **Technical Advisory Committee**

September 30, 2021

#### **Citizens' Advisory Committee**

October 4, 2021

#### **CCRFCD Board of Directors Meeting**

October 14, 2021







#### **Project Geographic Vicinity**





**STANLEY**CONSULTANTS

## **Project Location / Facilities**



## **Project Elements**

#### El Capitan Way looking North @ Tropical



**STANLEY**CONSULTANTS

## **Project Cost**

| Component                            | Cost         |
|--------------------------------------|--------------|
| Design                               | \$757,670    |
| Entity Design Labor                  | \$100,000    |
| Environmental                        | \$2,000      |
| Right-of-Way                         | \$2,000      |
| Construction                         | \$9,282,891  |
| Construction Management              | \$590,730    |
| Entity Construction Management Labor | \$168,780    |
| TOTAL                                | \$10,904,071 |



#### **Project Status**

- Design documents are 100-percent complete
- All right-of-way has been obtained
- All necessary local, state and federal permits including environmental have been o