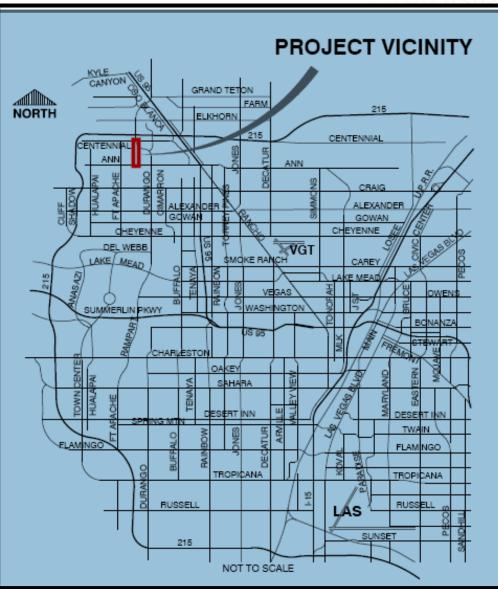

### Clark County Regional Flood Control District

## Citizens Advisory Committee October 4, 2021



### Item # 16a

- Gowan North El Capitan Branch, Ann Road to Centennial Parkway – City of Las Vegas (For possible action)
  - a. Action to accept the project presentation



#### Gowan North – El Capitan Branch, Ann Road to Centennial Parkway by City of Las Vegas

#### **Technical Advisory Committee**

September 30, 2021

#### **Citizens' Advisory Committee**

October 4, 2021

#### **CCRFCD Board of Directors Meeting**

October 14, 2021







#### **Project Geographic Vicinity**





**STANLEY**CONSULTANTS

## **Project Location / Facilities**



## **Project Elements**

#### El Capitan Way looking North @ Tropical



**STANLEY**CONSULTANTS

## **Project Cost**

| Component                            | Cost         |
|--------------------------------------|--------------|
| Design                               | \$757,670    |
| Entity Design Labor                  | \$100,000    |
| Environmental                        | \$2,000      |
| Right-of-Way                         | \$2,000      |
| Construction                         | \$9,282,891  |
| Construction Management              | \$590,730    |
| Entity Construction Management Labor | \$168,780    |
| TOTAL                                | \$10,904,071 |



#### **Project Status**

- Design documents are 100