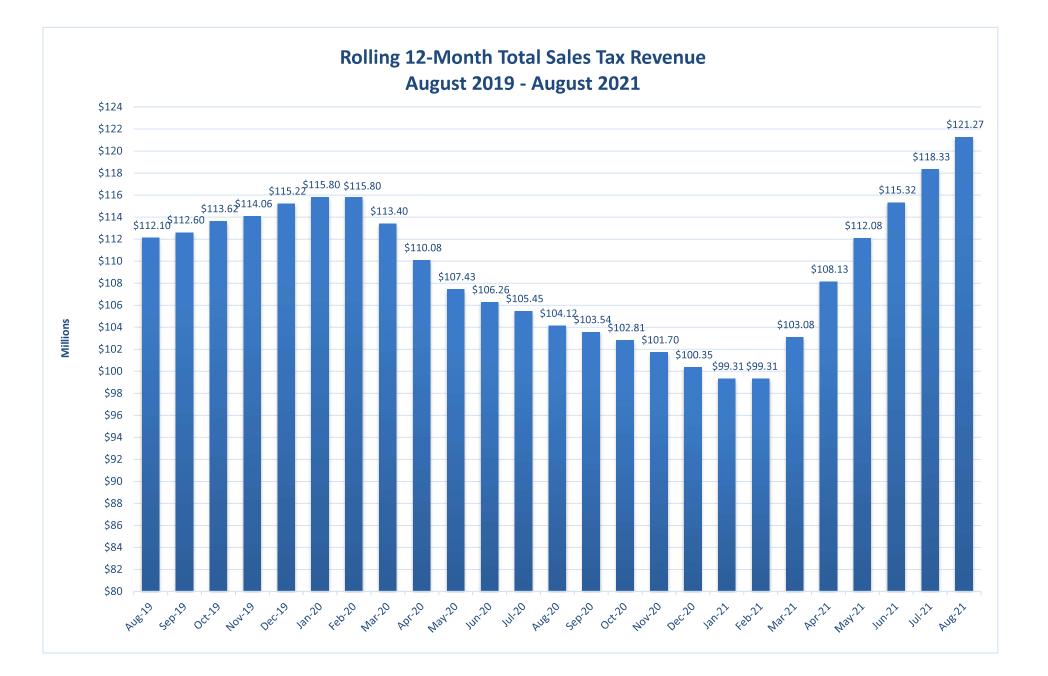

## SALES TAX REVENUE REPORT REGIONAL FLOOD CONTROL DISTRICT FISCAL YEAR 2021-2022 MODIFIED ACCRUAL BASIS

| MONTH<br>SALES TAX<br>COLLECTED BY<br>MERCHANT | T  | 4 CENT SALES<br>AX ESTIMATE<br>(as approved<br>April 8, 2021) |    | ACTUAL<br>SALES TAX<br>REVENUES | DIFFERENCE<br>OVER/(UNDER)<br>ESTIMATE | PERCENT<br>+/- FROM<br>ESTIMATE |
|------------------------------------------------|----|---------------------------------------------------------------|----|---------------------------------|----------------------------------------|---------------------------------|
| JULY                                           | \$ | 8,916,324.03                                                  | \$ | 11,427,590.64                   | \$ 2,511,266.61                        | 28.16%                          |
| AUGUST                                         | \$ | 9,062,012.81                                                  |    | 11,176,839.51                   | 2,114,826.70                           | 23.34%                          |
| SEPTEMBER                                      | \$ | 9,216,909.75                                                  |    | -                               |                                        |                                 |
| OCTOBER                                        | \$ | 8,991,368.25                                                  |    | -                               |                                        |                                 |
| NOVEMBER                                       | \$ | 9,129,388.54                                                  |    | -                               |                                        |                                 |
| DECEMBER                                       | \$ | 11,164,518.09                                                 |    | -                               |                                        |                                 |
| JANUARY                                        | \$ | 8,666,059.27                                                  |    | -                               |                                        |                                 |
| FEBRUARY                                       | \$ | 8,107,277.23                                                  |    | -                               |                                        |                                 |
| MARCH                                          | \$ | 10,455,336.39                                                 |    | -                               |                                        |                                 |
| APRIL                                          | \$ | 9,613,032.89                                                  |    | -                               |                                        |                                 |
| MAY                                            | \$ | 10,156,426.81                                                 |    | -                               |                                        |                                 |
| JUNE                                           | \$ | 10,421,345.94                                                 |    | -                               |                                        |                                 |
|                                                | Ι. |                                                               |    |                                 | Γ.                                     |                                 |
| TOTAL:                                         | \$ | 113,900,000.00                                                | \$ | 22,604,430.15                   | \$ 4,626,093.31                        | 25.73%                          |